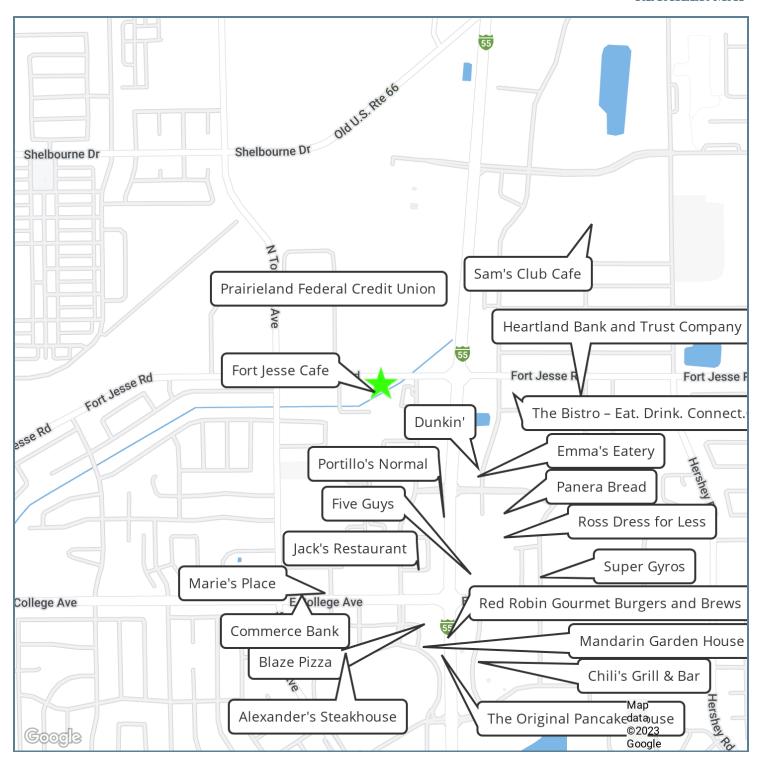

ady for its next generation of retail. Give our McLean County commercial leasing agents a call at (847) 904-9200 to learn more about this prime leasing opportunity. This is the perfect opportunity to grow your business' footprint in Pontiac, IL.

| SPACES LEA        | LEASE RATE |          | SPACE SIZE |  |
|-------------------|------------|----------|------------|--|
| DEMOGRAPHICS      | 0.5 MILES  | 1 MILE   | 1.5 MILES  |  |
| Total Households  | 855        | 3,426    | 9,021      |  |
| Total Population  | 1,768      | 8,172    | 22,154     |  |
| Average HH Income | \$65,114   | \$85,476 | \$84,917   |  |



# 1537 FORT JESSE RD.

1537 FORT JESSE RD., NORMAL, IL 61761

### **ADDITIONAL PHOTOS**





## 1537 FORT JESSE RD.

1537 FORT JESSE RD., NORMAL, IL 61761

### **RETAILER MAP**