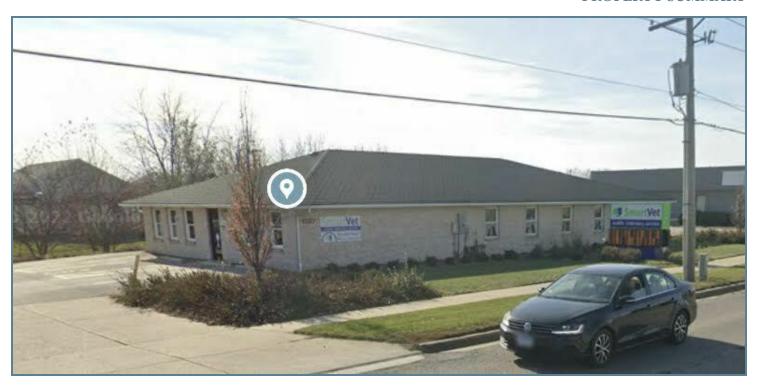

## 1537 FORT JESSE RD.

1537 FORT JESSE RD., NORMAL, IL 61761

### PROPERTY DESCRIPTION

Legacy Commercial Property has commercial real estate at 1537 Fort Jesse Rd in Normal, IL. This well-managed retail or office space has strong visibility on Fort Jesse Rd with up to 3500 SF available. The building is in a well-established area with great onsite parking. The 3,500 SF building sits near the heart of the Pontiac business district and is ready for its next generation of retail. Give our McLean County commercial leasing agents a call at (847) 904-9200 to learn more about this prime leasing opportunity. This is the perfect opportunity to grow your business' footprint in Pontiac, IL.