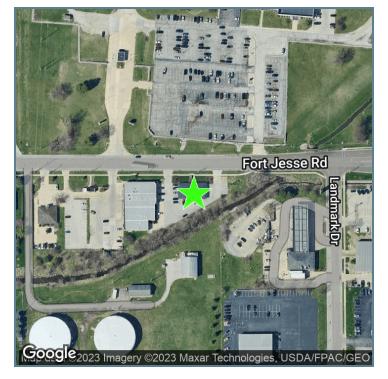

up to 3500 SF available. The building is in a well-established area with great onsite parking. The 3,500 SF building sits near the heart of the Pontiac business district and is ready for its next generation of retail. Give our McLean County commercial leasing agents a call at (847) 904-9200 to learn more about this prime leasing opportunity. This is the perfect opportunity to grow your business' footprint in Pontiac, IL.

| SPACES LEA        | LEASE RATE |          | SPACE SIZE |  |
|-------------------|------------|----------|------------|--|
| DEMOGRAPHICS      | 0.5 MILES  | 1 MILE   | 1.5 MILES  |  |
| Total Households  | 855        | 3,426    | 9,021      |  |
| Total Population  | 1,768      | 8,172    | 22,154     |  |
| Average HH Income | \$65,114   | \$85,476 | \$84,917   |  |



# 1537 FORT JESSE RD.

1537 FORT JESSE RD., NORMAL, IL 61761

### **ADDITIONAL PHOTOS**





## 1537 FORT JESSE RD.

1537 FORT JESSE RD., NORMAL, IL 61761

### **RETAILER MAP**