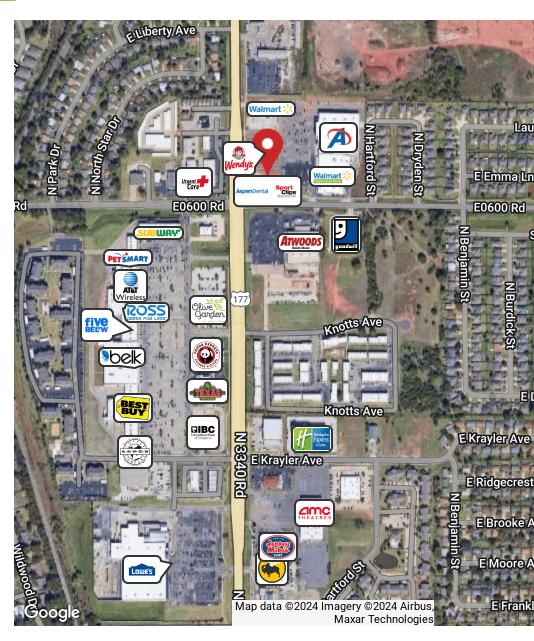

### LOCATION DESCRIPTION

Located on the NE corner of N. Perkins Rd and Lakeview, this small strip center fronts the Wal-Mart Neighoborhood & Acadamy Center. This busy retail intersection hosts 21,400 VPD is 1.8 miles from Oklahoma State University and surround by single family and multifamily housing.

#### PROPERTY HIGHLIGHTS

- High Traffic counts 21,400 VPD on Perkins
- Highway 177 & N. Perkins Frontage
- Good parking options
- Near the Oklahoma State University
- Retail Corridor