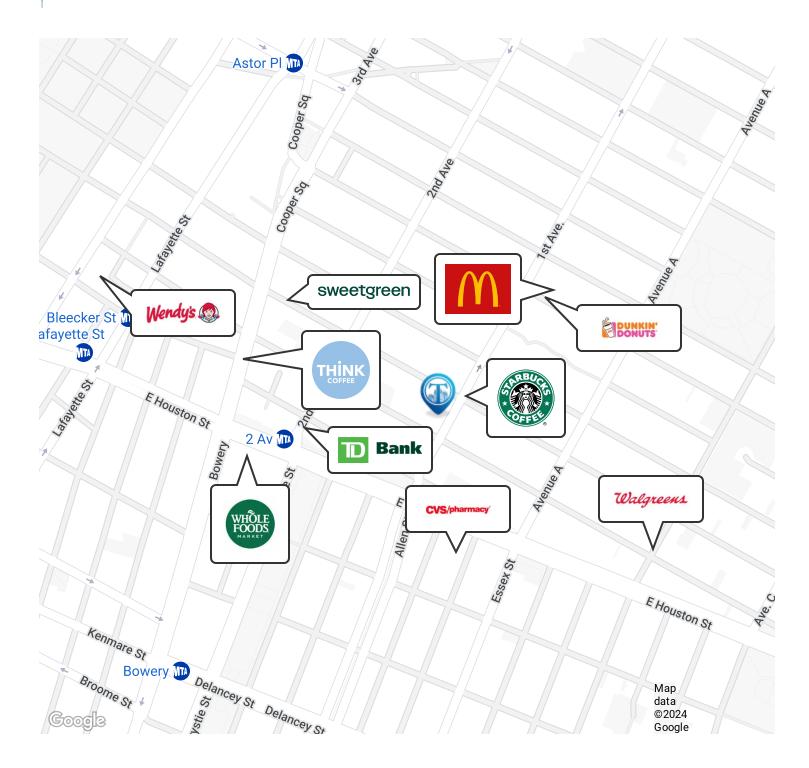

Nearby tenants include Starbucks, Double Zero, Bar Verde, Lil Frankie's, Equinox, Russ & Daughters, Lucien, Dunkin', Whole Foods Market, La Colombe, Sweetgreen, and more!

Broker is relying on Landlord or other Landlord-supplied sources for the accuracy of said information and has no knowledge of the accuracy of it. Broker makes no representation and/or warranty, expressed or implied, as to the accuracy of such information.

## Retailer Map

Broker is relying on Landlord or other Landlord-supplied sources for the accuracy of said information and has no knowledge of the accuracy of it. Broker makes no representation and/or warranty, expressed or implied, as to the accuracy of such information.

T

Shlomi BagdadiCl718.437.610071sb@tristatecr.comCl