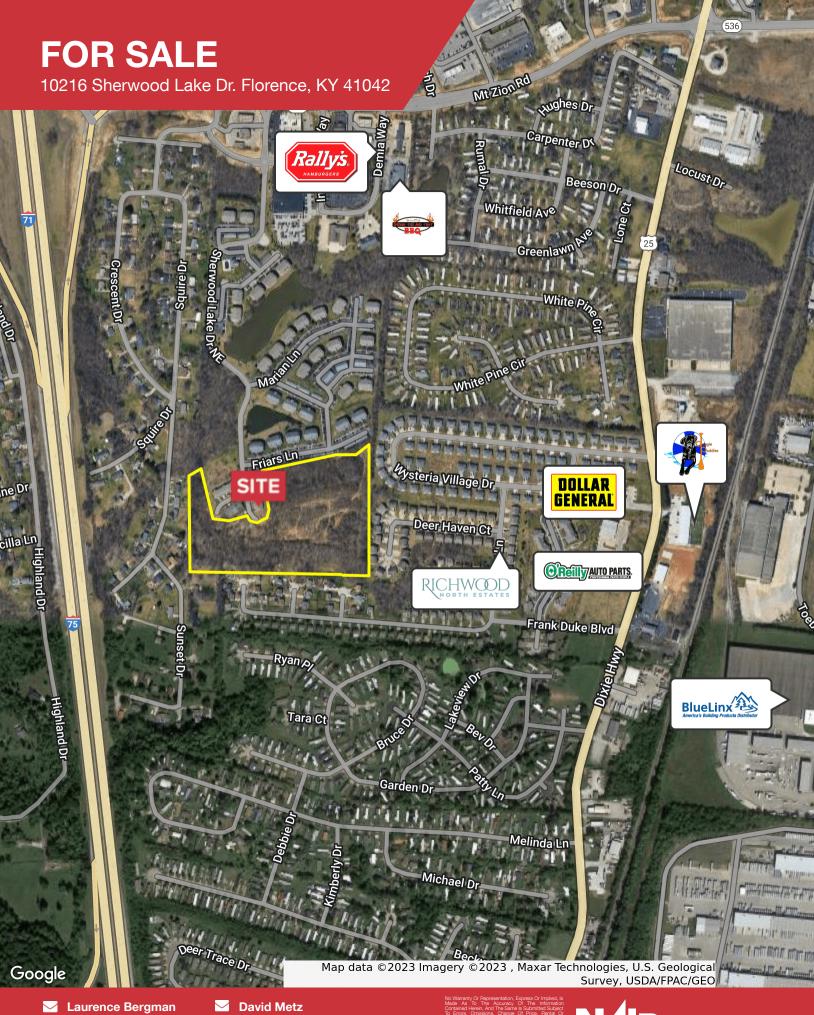

## **FOR SALE**

## Multifamily Land | 13.59 Acres

- 13.59 Acre Site
- Approved for 200 Multifamily Units
- Approved for 120 Ranch Style Condos
- Approved for 36 Special Needs Housing Units
- Great Development Opportunity
- Last Remaining Parcel for Development
- Lot is Adjacent to Sherwood Lakes Apartment Community
- Excellent Access to I-75