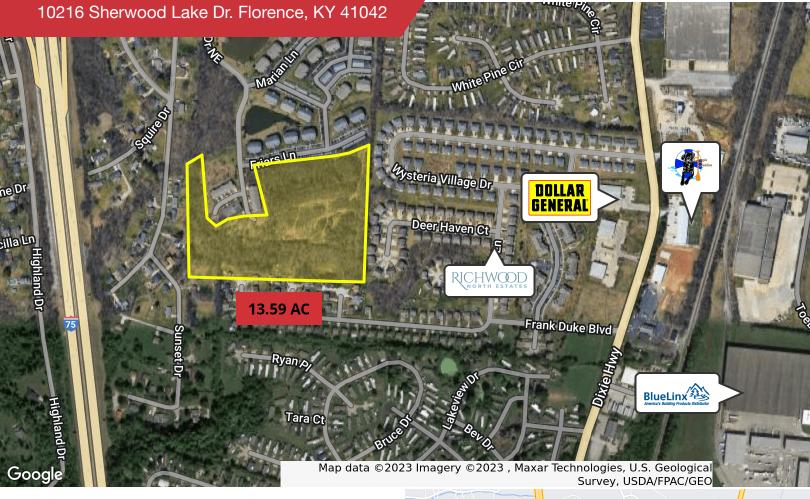

## **FOR SALE**

## Multifamily Land | 13.59 Acres

- 13.59 Acre Site
- Approved for 200 Multifamily Units
- Approved for 120 Ranch Style Condos
- Approved for 36 Special Needs Housing Units
- Great Development Opportunity
- Last Remaining Parcel for Development
- Lot is Adjacent to Sherwood Lakes Apartment Community
- Excellent Access to I-75