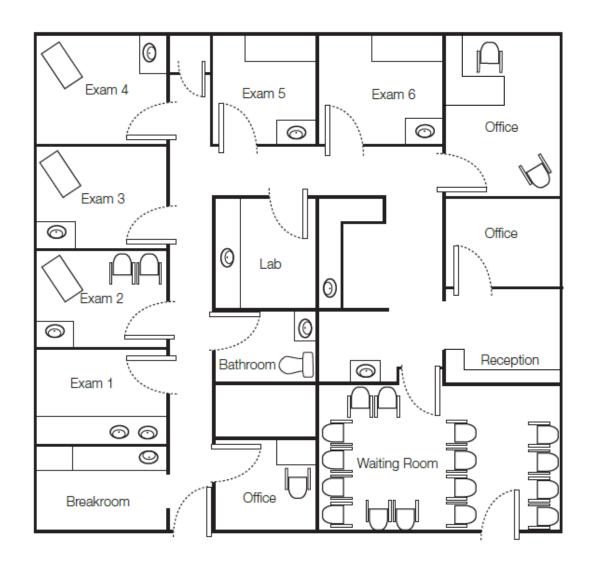

| 415      | 2,950 SF  | Raw BTS                       |
| 430      | 1,674 SF  | Built Out Medical             |
| 465      | 2,484 SF  | Raw Space                     |
| 500      | 9,626 SF  | Built Out Medical             |
| 510      | 2,168 SF  | Built Out Medical             |







# **FOR LEASE**







Senior Vice President | 248.613.6457 jcavazos@farbman.com

#### Kristi Lawton

Vice President | 248.798.9828 lawton@farbman.com

#### 1,674 - 9,640 SF **MEDICAL**







# **FOR LEASE**





#### **Jeff Cavazos**

Senior Vice President | 248.613.6457 Vice President | 248.798.9828 jcavazos@farbman.com

#### Kristi Lawton

lawton@farbman.com









### **Suite 163** 8,327 SF











Suite 205 6,176 RSF













#### Suite 210 6,082 RSF













#### Suite 310 2,341 SF

























#### Suite 320 2,082 SF













#### Suite 402 2,060 RSF











### Suite 425 4,480 SF











#### **FOR LEASE**

#### Suite 500 9,626 SF











### **FOR LEASE**

#### Suite 510 2,168 SF