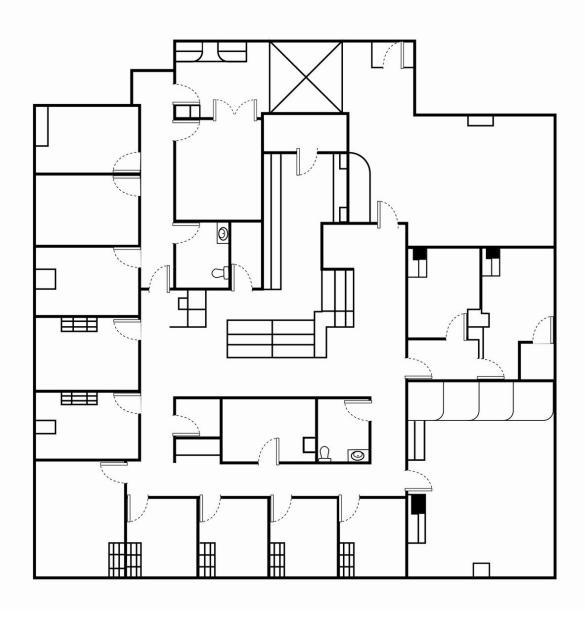

F  | Built Out Medical             |
| 415      | 2,950 SF  | Raw BTS                       |
| 430      | 1,674 SF  | Built Out Medical             |
| 465      | 2,484 SF  | Raw Space                     |
| 500      | 9,626 SF  | Built Out Medical             |
| 510      | 2,168 SF  | Built Out Medical             |







# **FOR LEASE**







Senior Vice President | 248.613.6457 jcavazos@farbman.com

#### Kristi Lawton

Vice President | 248.798.9828 lawton@farbman.com

#### 1,674 - 9,640 SF **MEDICAL**







# **FOR LEASE**





#### **Jeff Cavazos**

Senior Vice President | 248.613.6457 Vice President | 248.798.9828 jcavazos@farbman.com

#### Kristi Lawton

lawton@farbman.com









### **Suite 163** 8,327 SF











Suite 205 6,176 RSF













#### Suite 210 6,082 RSF













#### Suite 310 2,341 SF

























#### Suite 320 2,082 SF













#### Suite 402 2,060 RSF











### Suite 425 4,480 SF











#### **FOR LEASE**

#### Suite 500 9,626 SF











### **FOR LEASE**

#### Suite 510 2,168 SF