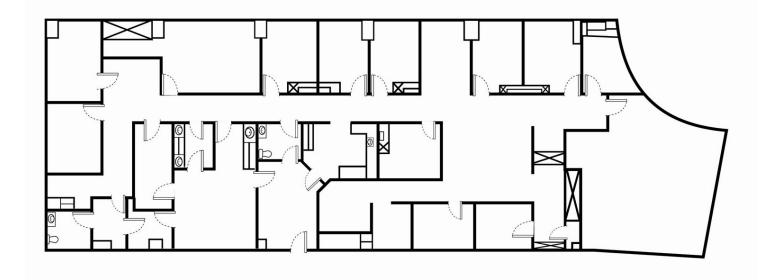

|
| 402      | 2,060 SF  | Built Out Medical             |
| 415      | 2,950 SF  | Raw BTS                       |
| 430      | 1,674 SF  | Built Out Medical             |
| 465      | 2,484 SF  | Raw Space                     |
| 500      | 9,626 SF  | Built Out Medical             |
| 510      | 2,168 SF  | Built Out Medical             |







# **FOR LEASE**







Senior Vice President | 248.613.6457 jcavazos@farbman.com

#### Kristi Lawton

Vice President | 248.798.9828 lawton@farbman.com

#### 1,674 - 9,640 SF **MEDICAL**







# **FOR LEASE**





#### **Jeff Cavazos**

Senior Vice President | 248.613.6457 Vice President | 248.798.9828 jcavazos@farbman.com

#### Kristi Lawton

lawton@farbman.com









### **Suite 163** 8,327 SF











Suite 205 6,176 RSF













#### Suite 210 6,082 RSF













#### Suite 310 2,341 SF

























#### Suite 320 2,082 SF













#### Suite 402 2,060 RSF











### Suite 425 4,480 SF











#### **FOR LEASE**

#### Suite 500 9,626 SF











### **FOR LEASE**

#### Suite 510 2,168 SF