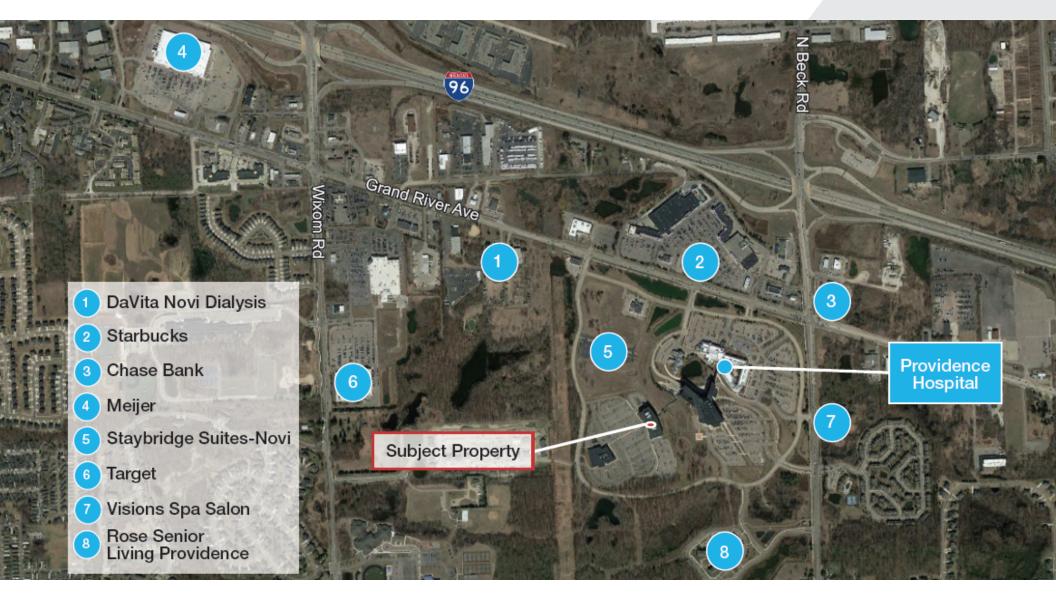

#### 26850 Providence Parkway

Novi, Michigan 48374

#### **Property Highlights**

- Class A on Campus Medical Office Space
- 202,215 Total SF Five Story Medical Building
- Built in 2007
- Enclosed Walkway to Providence Hospital
- Handicap Accessible, On-Site Pharmacy Lab & Imaging, Patient Navigator and Deli