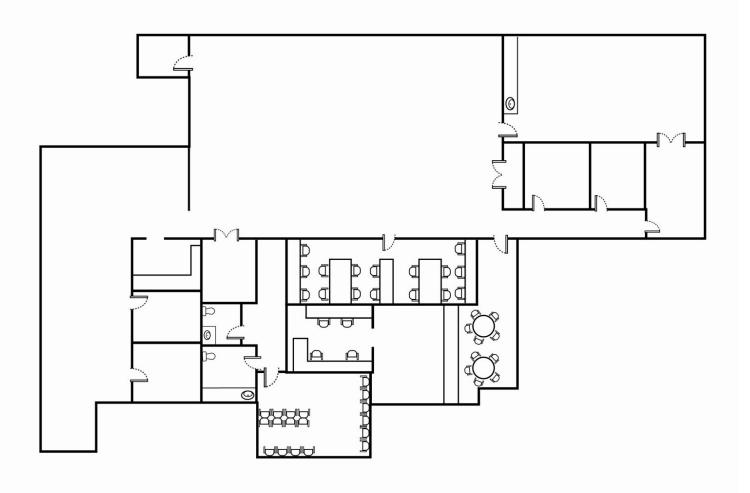

| 3,448 SF  | Raw BTS                       |
| 402      | 2,060 SF  | Built Out Medical             |
| 415      | 2,950 SF  | Raw BTS                       |
| 430      | 1,674 SF  | Built Out Medical             |
| 465      | 2,484 SF  | Raw Space                     |
| 500      | 9,626 SF  | Built Out Medical             |
| 510      | 2,168 SF  | Built Out Medical             |







# **FOR LEASE**







Senior Vice President | 248.613.6457 jcavazos@farbman.com

#### Kristi Lawton

Vice President | 248.798.9828 lawton@farbman.com

#### 1,674 - 9,640 SF **MEDICAL**







# **FOR LEASE**





#### **Jeff Cavazos**

Senior Vice President | 248.613.6457 Vice President | 248.798.9828 jcavazos@farbman.com

#### Kristi Lawton

lawton@farbman.com









### **Suite 163** 8,327 SF











Suite 205 6,176 RSF













#### Suite 210 6,082 RSF













#### Suite 310 2,341 SF

























#### Suite 320 2,082 SF













#### Suite 402 2,060 RSF











### Suite 425 4,480 SF











#### **FOR LEASE**

#### Suite 500 9,626 SF











### **FOR LEASE**

#### Suite 510 2,168 SF