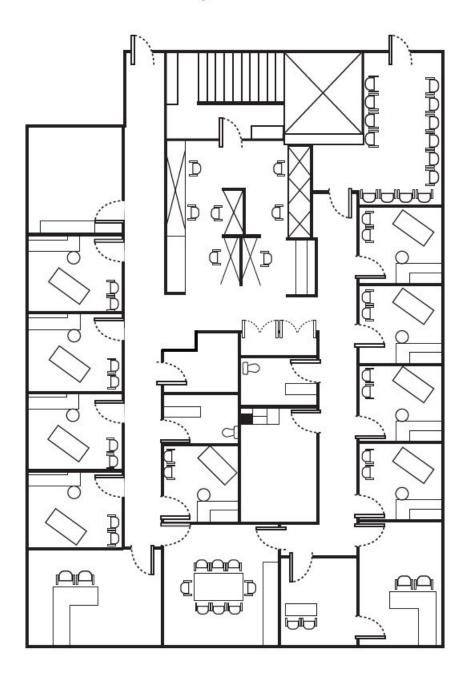

| 2,484 SF  | Raw Space                     |
| 500      | 9,626 SF  | Built Out Medical             |
| 510      | 2,168 SF  | Built Out Medical             |







# **FOR LEASE**







Senior Vice President | 248.613.6457 jcavazos@farbman.com

#### Kristi Lawton

Vice President | 248.798.9828 lawton@farbman.com

#### 1,674 - 9,640 SF **MEDICAL**







# **FOR LEASE**





#### **Jeff Cavazos**

Senior Vice President | 248.613.6457 Vice President | 248.798.9828 jcavazos@farbman.com

#### Kristi Lawton

lawton@farbman.com









### **Suite 163** 8,327 SF











Suite 205 6,176 RSF













#### Suite 210 6,082 RSF













#### Suite 310 2,341 SF

























#### Suite 320 2,082 SF













#### Suite 402 2,060 RSF











### Suite 425 4,480 SF











#### **FOR LEASE**

#### Suite 500 9,626 SF











### **FOR LEASE**

#### Suite 510 2,168 SF