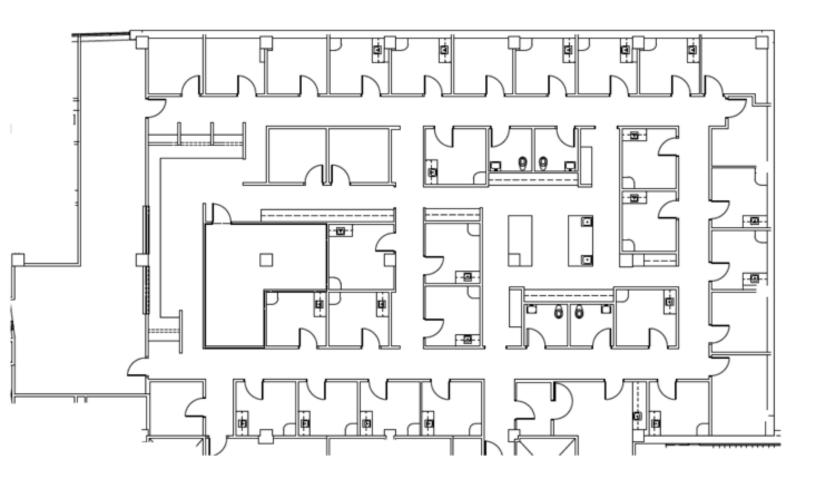

| 9,626 SF  | Built Out Medical             |
| 510      | 2,168 SF  | Built Out Medical             |







# **FOR LEASE**







Senior Vice President | 248.613.6457 jcavazos@farbman.com

#### Kristi Lawton

Vice President | 248.798.9828 lawton@farbman.com

#### 1,674 - 9,640 SF **MEDICAL**







# **FOR LEASE**





#### **Jeff Cavazos**

Senior Vice President | 248.613.6457 Vice President | 248.798.9828 jcavazos@farbman.com

#### Kristi Lawton

lawton@farbman.com









### **Suite 163** 8,327 SF











Suite 205 6,176 RSF













#### Suite 210 6,082 RSF













#### Suite 310 2,341 SF

























#### Suite 320 2,082 SF













#### Suite 402 2,060 RSF











### Suite 425 4,480 SF











#### **FOR LEASE**

#### Suite 500 9,626 SF











### **FOR LEASE**

#### Suite 510 2,168 SF