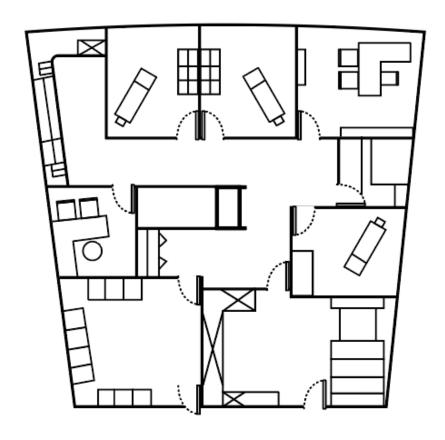

Out Medical             |
| 465      | 2,484 SF  | Raw Space                     |
| 500      | 9,626 SF  | Built Out Medical             |
| 510      | 2,168 SF  | Built Out Medical             |







# **FOR LEASE**







Senior Vice President | 248.613.6457 jcavazos@farbman.com

#### Kristi Lawton

Vice President | 248.798.9828 lawton@farbman.com

#### 1,674 - 9,640 SF **MEDICAL**







# **FOR LEASE**





#### **Jeff Cavazos**

Senior Vice President | 248.613.6457 Vice President | 248.798.9828 jcavazos@farbman.com

#### Kristi Lawton

lawton@farbman.com









### **Suite 163** 8,327 SF











Suite 205 6,176 RSF













#### Suite 210 6,082 RSF













#### Suite 310 2,341 SF

























#### Suite 320 2,082 SF













#### Suite 402 2,060 RSF











### Suite 425 4,480 SF











#### **FOR LEASE**

#### Suite 500 9,626 SF











### **FOR LEASE**

#### Suite 510 2,168 SF