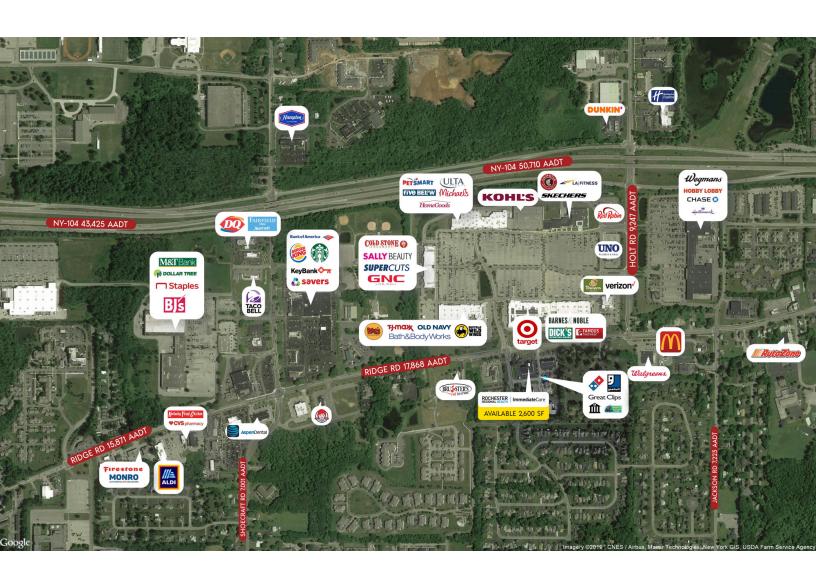

### PROPERTY DESCRIPTION

There is a 2,600 SF space available in this newer (built in 2011) construction building. The building co-tenant is a Rochester Regional Health Immediate Care facility. This site shares an access road is a small retail plaza Five Guys, Fairport Bank, Domino's, Great Clips, and a nail salon. All tenant uses are welcome—there are no use restrictions on this site.

#### **LOCATION DESCRIPTION**

The available site is located at the signalized intersection of Ridge Road and Webster Commons Blvd, in the town of Webster, NY. Webster is a suburb in the northeast corner of the Rochester MSA.

This site sits in a growing retail corridor that runs between Ridge Road and NY-104 in Webster. There are multiple national retailers in area, including (but not limited to) Wegmans, Lowes, Hobby Lobby, Starbucks, Walgreens, Wendy's, HomeGoods, Burger King, TJ Maxx, Red Robin, Uno, Panera, Barnes & Noble, Kohls, Michaels, and Dick's Sporting Goods. The site sits at an entrance to Towne Center, a Target- and Dick's Sporting Goods-anchored shopping center.