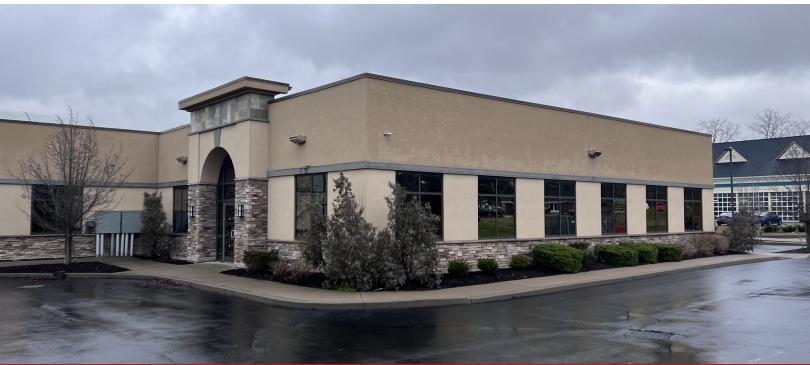

### PROPERTY DESCRIPTION

There is a 2,600 SF space available in this newer (built in 2011) construction building. The building co-tenant is a Rochester Regional Health Immediate Care facility. This site shares an access road is a small retail plaza Five Guys, Fairport Bank, Domino's, Great Clips, and a nail salon. All tenant uses are welcome—there are no use restrictions on this site.

### **PROPERTY HIGHLIGHTS**

- NNN Lease (\$8-\$9 CAM)
- High visibility location
- Large number of local and national retailers in trade area