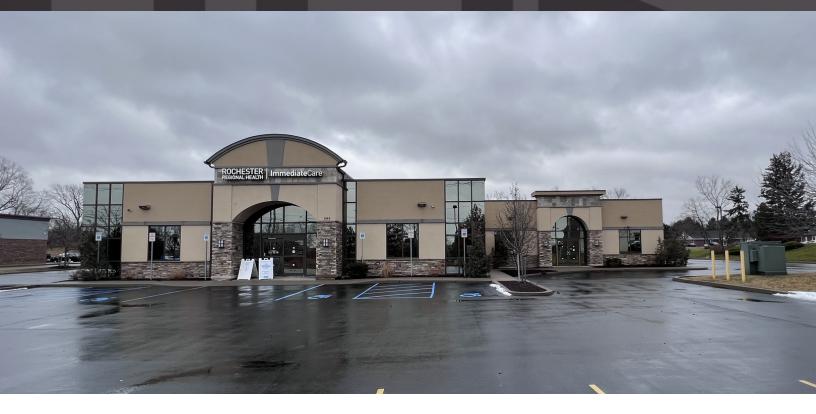

### PROPERTY DESCRIPTION

There is a 2,600 SF space available in this newer (built in 2011) construction building. The building co-tenant is a Rochester Regional Health Immediate Care facility. This site shares an access road is a small retail plaza Five Guys, Fairport Bank, Domino's, Great Clips, and a nail salon. All tenant uses are welcome—there are no use restrictions on this site.

#### **LOCATION DESCRIPTION**

The available site is located at the signalized intersection of Ridge Road and Webster Commons Blvd, in the town of Webster, NY. Webster is a suburb in the northeast corner of the Rochester MSA.

This site sits in a growing retail corridor that runs between Ridge Road and NY-104 in Webster. There are multiple national retailers in area, including (but not limited to) Wegmans, Lowes, Hobby Lobby, Starbucks, Walgreens, Wendy's, HomeGoods, Burger King, TJ Maxx, Red Robin, Uno, Panera, Barnes & Noble, Kohls, Michaels, and Dick's Sporting Goods. The site sits at an entrance to Towne Center, a Target- and Dick's Sporting Goods-anchored shopping center.