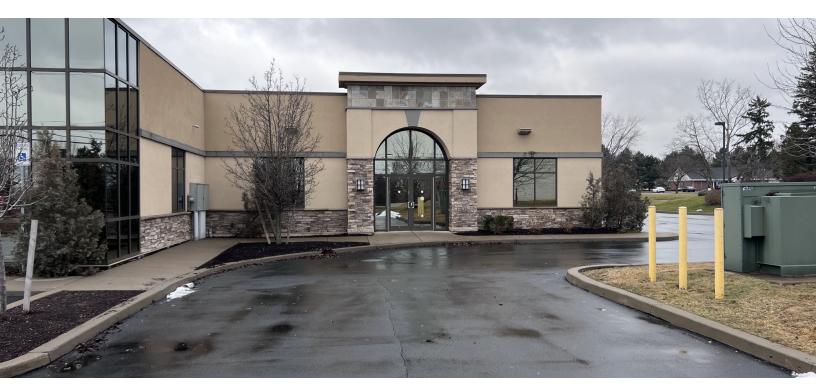

### PROPERTY DESCRIPTION

There is a 2,600 SF space available in this newer (built in 2011) construction building. The building co-tenant is a Rochester Regional Health Immediate Care facility. This site shares an access road is a small retail plaza Five Guys, Fairport Bank, Domino's, Great Clips, and a nail salon. All tenant uses are welcome—there are no use restrictions on this site.

### **PROPERTY HIGHLIGHTS**

- NNN Lease (\$8-\$9 CAM)
- High visibility location
- Large number of local and national retailers in trade area