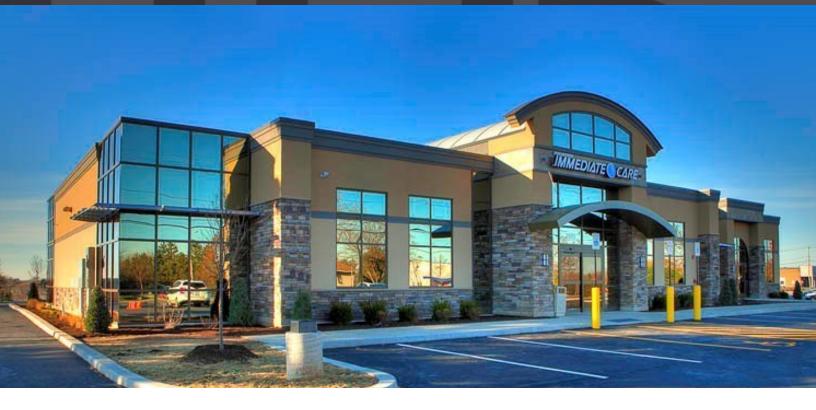

### **PROPERTY DESCRIPTION**

2,243 SF end cap space of Class A Medical office space or retail space for lease. Building is new construction from 2013 and the co-tenant is Rochester Regional Health Immediate Care. The building has excellent visibility from both direction on East Henrietta Road, full access, and cross-access with Walgreens and Starbucks.

#### LOCATION DESCRIPTION

East Henrietta Road is a neighborhood/community commercial on the east side of Henrietta. Additional retail and restaurant development in the area includes Wegman's, Aquatic Center of Rochester, Beers of the World, CVS, Walgreens, several banks and service oriented businesses. Other development in the area includes the newly renovated Dome Arena, the Town of Henrietta Town Hall, Library, Senior Center and Courts. Employment in the area includes the new VA Outpatient Facility (104,000 SF), Red Creek Medical Office Complex, multiple University of Rochester medical facilities and several Paychex offices (HR and Payroll services). The available property is located by Wegmans, Walgreens, and a Starbucks.

#### **PROPERTY HIGHLIGHTS**

- 2,243 SF Endcap Unit
- Class A Medical Office or Retail
- Excellent visibility
- NNN Lease (\$8-\$9 CAM)