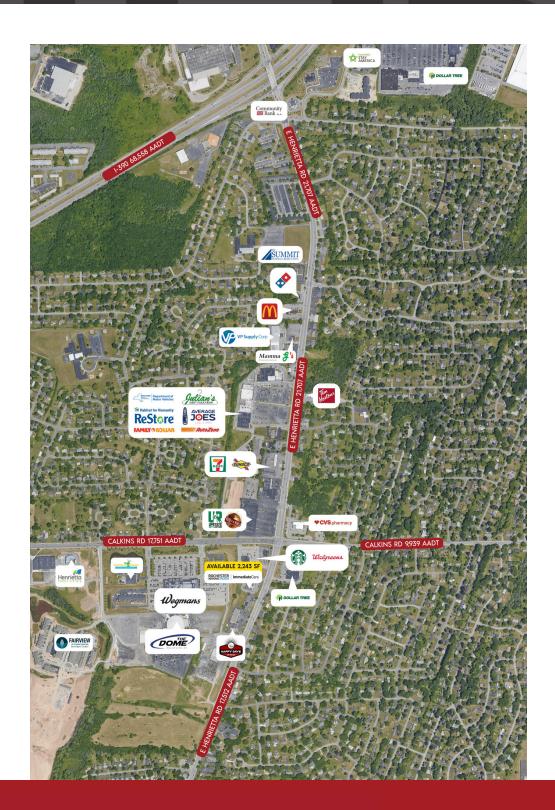

#### LOCATION DESCRIPTION

East Henrietta Road is a neighborhood/community commercial on the east side of Henrietta. Additional retail and restaurant development in the area includes Wegman's, Aquatic Center of Rochester, Beers of the World, CVS, Walgreens, several banks and service oriented businesses. Other development in the area includes the newly renovated Dome Arena, the Town of Henrietta Town Hall, Library, Senior Center and Courts. Employment in the area includes the new VA Outpatient Facility (104,000 SF), Red Creek Medical Office Complex, multiple University of Rochester medical facilities and several Paychex offices (HR and Payroll services). The available property is located by Wegmans, Walgreens, and a Starbucks.