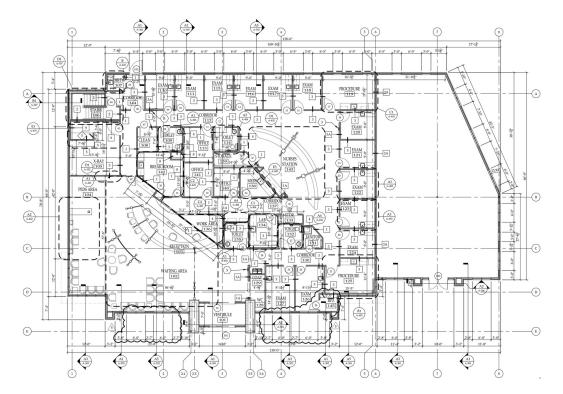

#### **OFFERING SUMMARY**

| Lease Rate:    | Negotiable |  |  |
|----------------|------------|--|--|
| Available SF:  | 2,243 SF   |  |  |
| Building Size: | 10,000 SF  |  |  |

### **LEASE INFORMATION**

| Lease Type:  | NNN      | Lease Term: | Negotiable |
|--------------|----------|-------------|------------|
| Total Space: | 2,243 SF | Lease Rate: | Negotiable |

### AVAILABLE SPACES

| SUITE           | TENANT    | SIZE (SF) | LEASE TYPE | LEASE RATE | DESCRIPTION |
|-----------------|-----------|-----------|------------|------------|-------------|
| Available Space | Available | 2,243 SF  | NNN        | Negotiable | \$8-\$9 CAM |