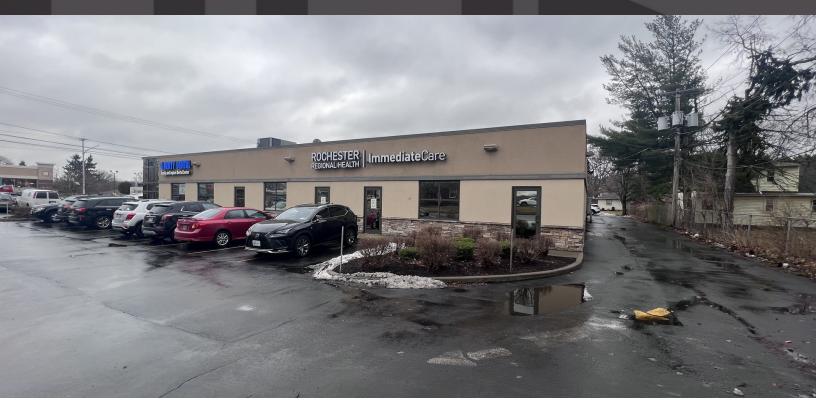

## PROPERTY DESCRIPTION

1,000 SF space in a freestanding building. The co-tenant is a Rochester Regional Health Immediate Care facility. The building is located next to a Wegmans-anchored shopping center with a signalized entrance, and has cross-access. This allows the building to have full access to West Ridge Road.

#### LOCATION DESCRIPTION

The available building is located along West Ridge Road in the town of Greece, NY, in the northwest side of the Rochester, NY MSA. Just a quarter mile from the intersection of Long Pond Rd and West Ridge Road, this building is ideally placed in the heart of a 2.5 million SF retail corridor—one of the largest in the Rochester MSA. This building has incredibly visibility and steady traffic at all times of day.

## **PROPERTY HIGHLIGHTS**

- NNN Lease (\$8-\$9 CAM)
- Building renovated in 2010
- Cross-access with neighboring plaza for a signaled entrance
- Good visibility
- High traffic counts