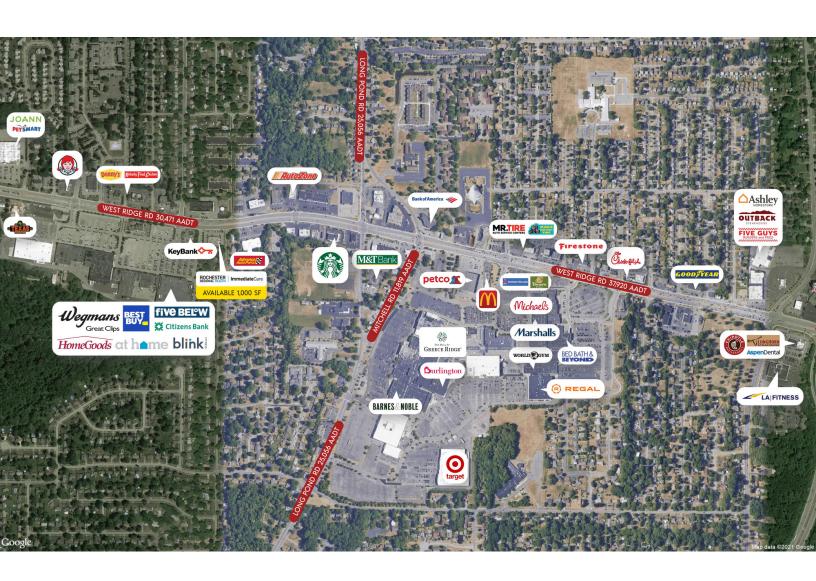

#### LOCATION DESCRIPTION

The available building is located along West Ridge Road in the town of Greece, NY, in the northwest side of the Rochester, NY MSA. Just a quarter mile from the intersection of Long Pond Rd and West Ridge Road, this building is ideally placed in the heart of a 2.5 million SF retail corridor—one of the largest in the Rochester MSA. This building has incredibly visibility and steady traffic at all times of day.

Nearby retailers of note include Wegmans, Walmart, Lowe's, Starbucks, At Home, HomeGoods, Target, Best Buy, The Mall at Greece Ridge (1.4mm SF mall), Chick-fil-A, Outback Steakhouse, Five Guys, Esporta Fitness, Five Below, Chipotle, Longhorn Steakhouse, McDonald's, Panera, KFC, Wendy's, Denny's, Taco Bell, and Chili's.