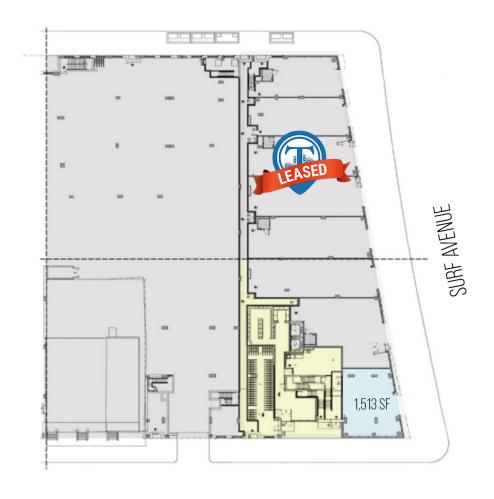

# 1,513 SF | 1921 Surf Ave | Brand New Corner Retail Spaces for Lease 1921 Surf Avenue, Brooklyn, NY 11224

Floor Plan

## 1921 SURF AVENUE

TOTAL AVAILABLE SPACE: 1,513 SF

ALL SQUARE FOOTAGES

ARE APPROXIMATE