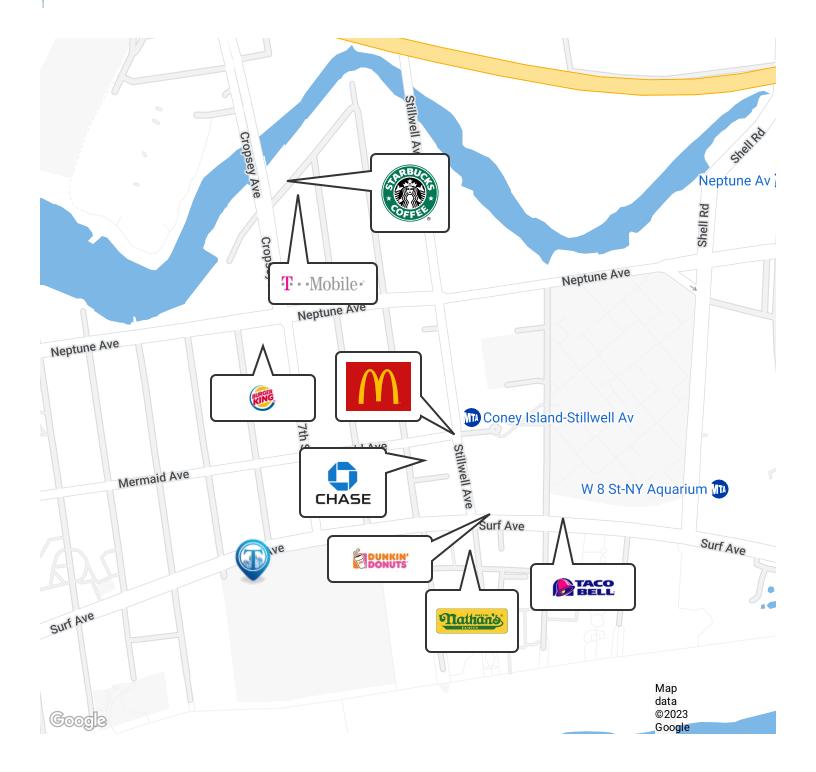

Nearby tenants include Nathan's Famous, Dunkin', Hook & Reel, Taco Bell, Starbucks, Rite Aid, Coney Island Brewery, Mobil, Burger King, McDonald's, Chase Bank, Footprints Cafe, & more!

#### Retailer Map