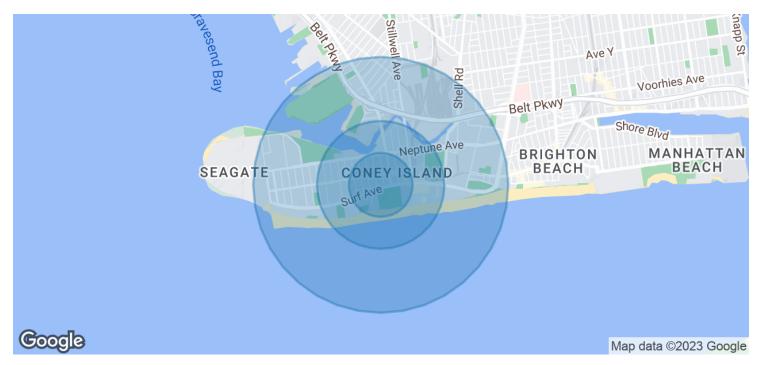

### 1,513 SF | 1921 Surf Ave | Brand New Corner Retail Spaces for Lease

1921 Surf Avenue, Brooklyn, NY 11224

**Location Map** 