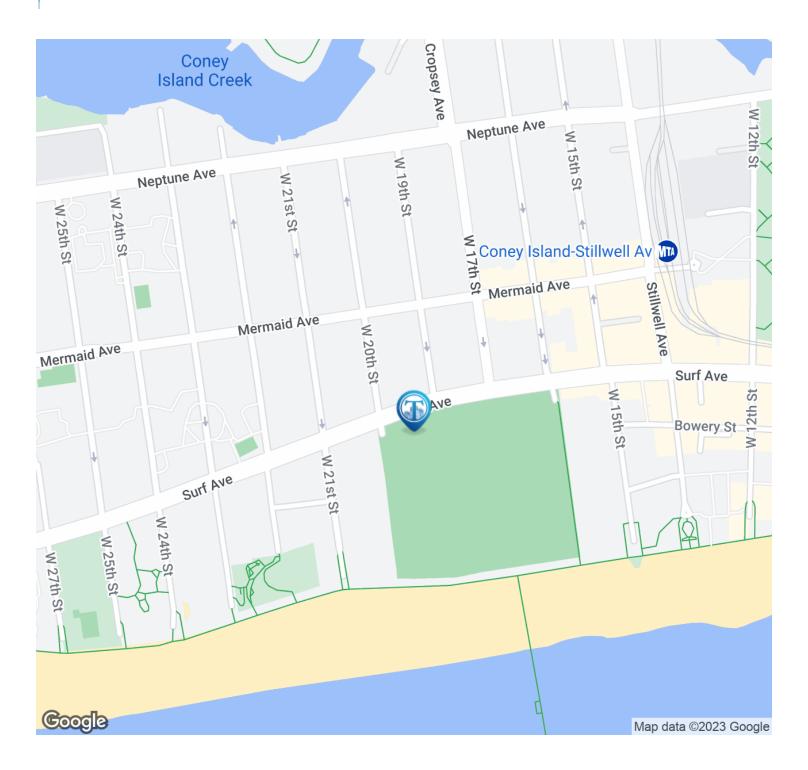

### 1,513 SF | 1921 Surf Ave | Brand New Corner Retail Spaces for Lease

1921 Surf Avenue, Brooklyn, NY 11224

**Location Map** 

#### **LOCATION OVERVIEW**

Located in the Coney Island neighborhood of Brooklyn between W 19th St & W 20th St near the Coney Island - Stillwell Ave subway station.

Nearest Transit: D, F, N, & Q trains at Coney Island - Stillwell Ave and the B36, B74, X38, X28, & B82 bus lines.