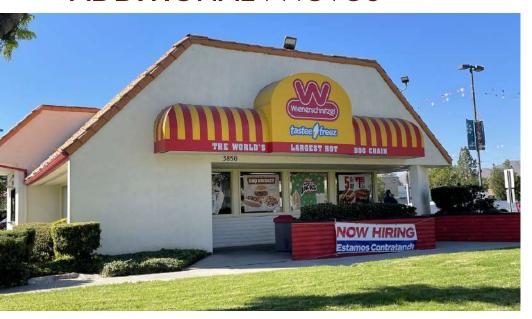

view are not a substitute for a party's active conduct of its own due diligence to determine these and other matters of significance to such party.



### **PROPERTY** OVERVIEW





#### PROPERTY HIGHLIGHTS

- Property is anchored by a high volume Cardenas Supermarket on one of the busiest intersections in Riverside.
- Located immediately off the 91 FWY, the intersection of La Sierra Ave and Magnolia Ave make the site visible to ±88,330 CPD.
- This retail hub services a high population of 142,320 within a 10 minute drive time.
- Magnolia Ave retail hub is the primary corridor minutes from Galleria at Tyler regional mall, Downtown Riverside, and is across from Kaiser Permanente (4,000 employees).
- ±1,400 SF 2,879 SF available for lease.





### **SITE PLAN**





# **ADDITIONAL PHOTOS**









#### **RETAILER** MAP





### **LOCATION** AERIAL MAP





# **DRIVE** TIME MAP





# **REGIONAL** MAP





# **DEMOGRAPHICS**

|                                                               | 5 min                | 10 min                | 15 min               |
|---------------------------------------------------------------|----------------------|-----------------------|----------------------|
| POPULATION                                                    |                      |                       |                      |
| 2023 Total Population                                         | 44,367               | 142,320               | 259,006              |
| 2023 Median Age                                               | 33.7                 | 33.2                  | 33.6