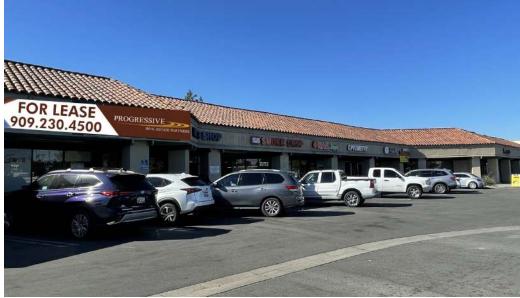

re not a substitute for a party's active conduct of its own due diligence to determine these and other matters of significance to such party.



### **PROPERTY** OVERVIEW





#### PROPERTY HIGHLIGHTS

- Property is anchored by a high volume Cardenas Supermarket on one of the busiest intersections in Riverside.
- Located immediately off the 91 FWY, the intersection of La Sierra Ave and Magnolia Ave make the site visible to ±88,330 CPD.
- This retail hub services a high population of 142,320 within a 10 minute drive time.
- Magnolia Ave retail hub is the primary corridor minutes from Galleria at Tyler regional mall, Downtown Riverside, and is across from Kaiser Permanente (4,000 employees).
- ±1,400 SF 2,879 SF available for lease.





### **SITE PLAN**





# **ADDITIONAL PHOTOS**









#### **RETAILER** MAP





### **LOCATION** AERIAL MAP





# **DRIVE** TIME MAP





# **REGIONAL** MAP





# **DEMOGRAPHICS**

|                                                               | 5 min                | 10 min                | 15 min               |
|---------------------------------------------------------------|----------------------|-----------------------|----------------------|
| POPULATION                                                    |                      |                       |                      |
| 2023 Total Population                                         | 44,367               | 142,320               | 259,006              |
| 2023 Median Age                                               | 33.7                 | 33.2                  | 33.6