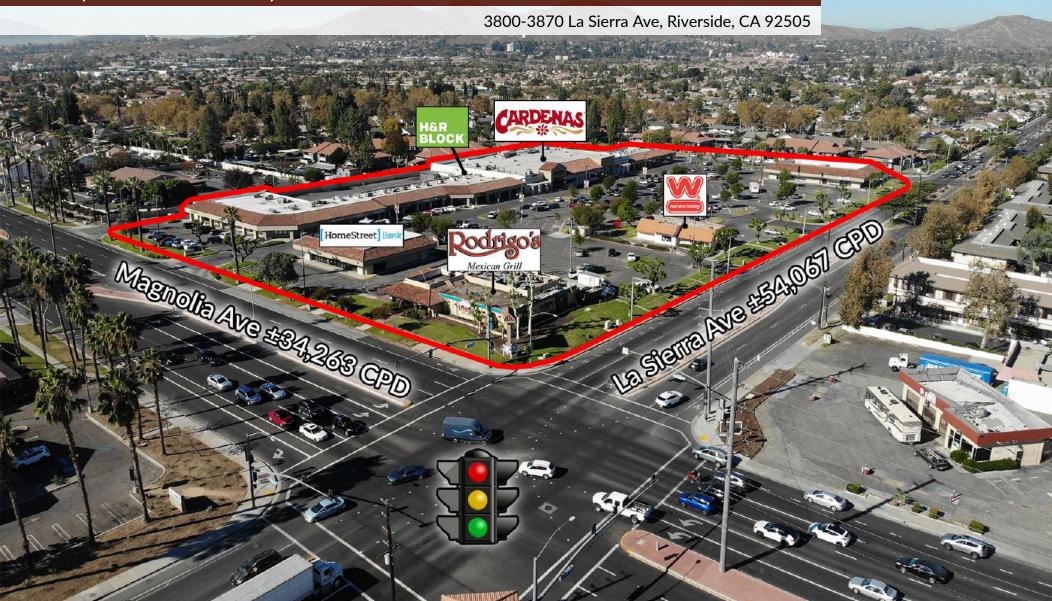

### **PROPERTY** OVERVIEW

#### PROPERTY HIGHLIGHTS

- Property is anchored by a high volume Cardenas Supermarket on one of the busiest intersections in Riverside.
- Located immediately off the 91 FWY, the intersection of La Sierra Ave and Magnolia Ave make the site visible to ±88,330 CPD.
- This retail hub services a high population of 142,320 within a 10 minute drive time.
- Magnolia Ave retail hub is the primary corridor minutes from Galleria at Tyler regional mall, Downtown Riverside, and is across from Kaiser Permanente (4,000 employees).
- ±1,400 SF 2,879 SF available for lease.