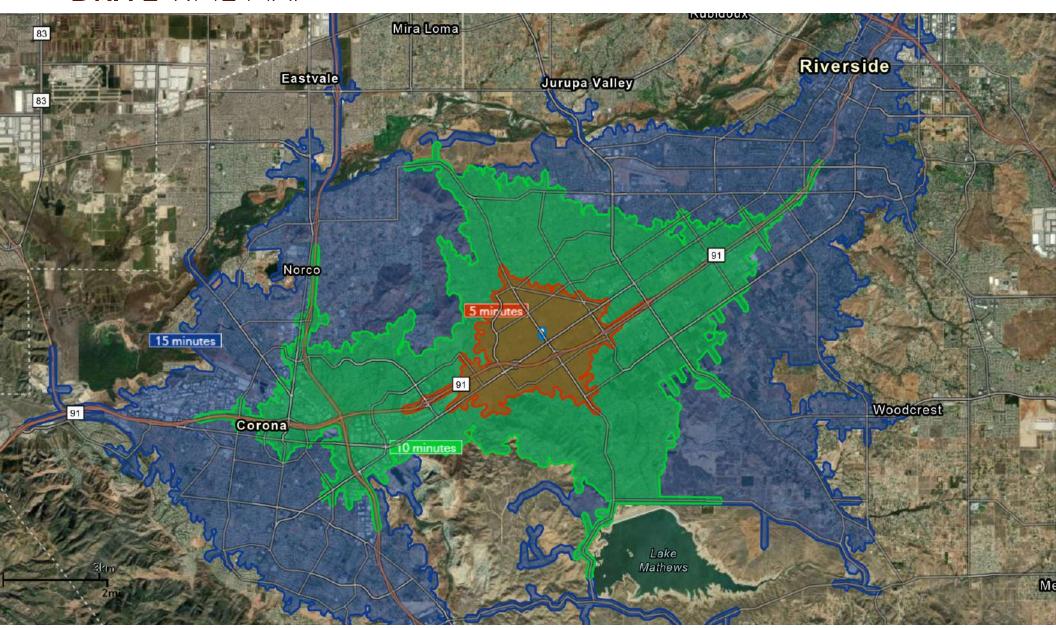

ne these and other matters of significance to such party.



### **PROPERTY** OVERVIEW





#### PROPERTY HIGHLIGHTS

- Property is anchored by a high volume Cardenas Supermarket on one of the busiest intersections in Riverside.
- Located immediately off the 91 FWY, the intersection of La Sierra Ave and Magnolia Ave make the site visible to ±88,330 CPD.
- This retail hub services a high population of 142,320 within a 10 minute drive time.
- Magnolia Ave retail hub is the primary corridor minutes from Galleria at Tyler regional mall, Downtown Riverside, and is across from Kaiser Permanente (4,000 employees).
- ±1,400 SF 2,879 SF available for lease.





### **SITE PLAN**





# **ADDITIONAL PHOTOS**









#### **RETAILER** MAP





### **LOCATION** AERIAL MAP





# **DRIVE** TIME MAP





# **REGIONAL** MAP





# **DEMOGRAPHICS**

|                                                               | 5 min                | 10 min                | 15 min               |
|---------------------------------------------------------------|----------------------|-----------------------|----------------------|
| POPULATION                                                    |                      |                       |                      |
| 2023 Total Population                                         | 44,367               | 142,320               | 259,006              |
| 2023 Median Age                                               | 33.7                 | 33.2                  | 33.6                 |
| 2023 Total Households                                         | 13,692