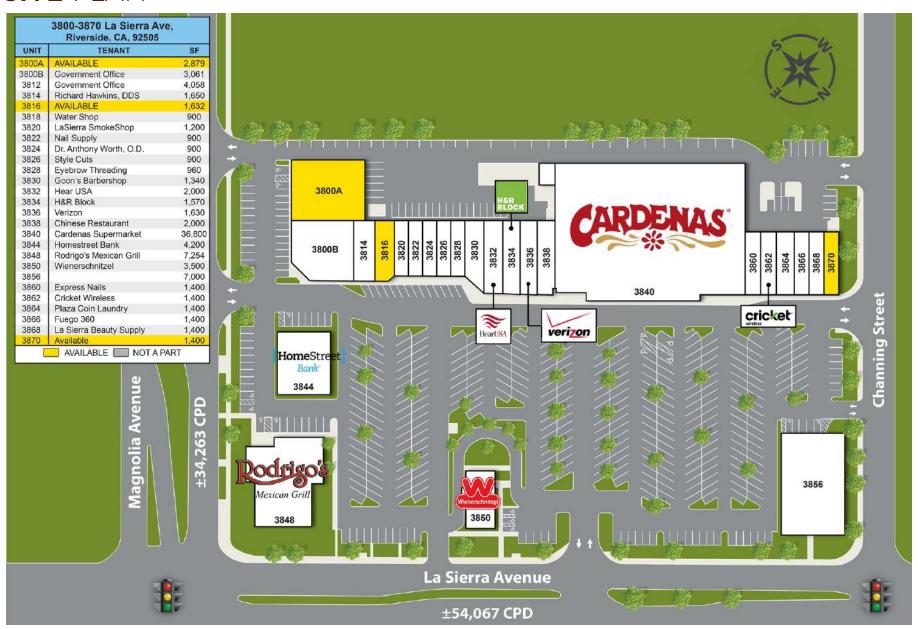

that may be furnished for review are not a substitute for a party's active conduct of its own due diligence to determine these and other matters of significance to such party.



### **PROPERTY** OVERVIEW





#### PROPERTY HIGHLIGHTS

- Property is anchored by a high volume Cardenas Supermarket on one of the busiest intersections in Riverside.
- Located immediately off the 91 FWY, the intersection of La Sierra Ave and Magnolia Ave make the site visible to ±88,330 CPD.
- This retail hub services a high population of 142,320 within a 10 minute drive time.
- Magnolia Ave retail hub is the primary corridor minutes from Galleria at Tyler regional mall, Downtown Riverside, and is across from Kaiser Permanente (4,000 employees).
- ±1,400 SF 2,879 SF available for lease.





### **SITE PLAN**





# **ADDITIONAL PHOTOS**









#### **RETAILER** MAP





### **LOCATION** AERIAL MAP





# **DRIVE** TIME MAP





# **REGIONAL** MAP





# **DEMOGRAPHICS**

|                                                               | 5 min                | 10 min                | 15 min               |
|---------------------------------------------------------------|----------------------|-----------------------|----------------------|
| POPULATION                                                    |                      |                       |                      |
| 2023 Total Population                                         | 44,367               | 142,320               | 259,006              |
| 2023 Median Age                                               | 33.7                 |