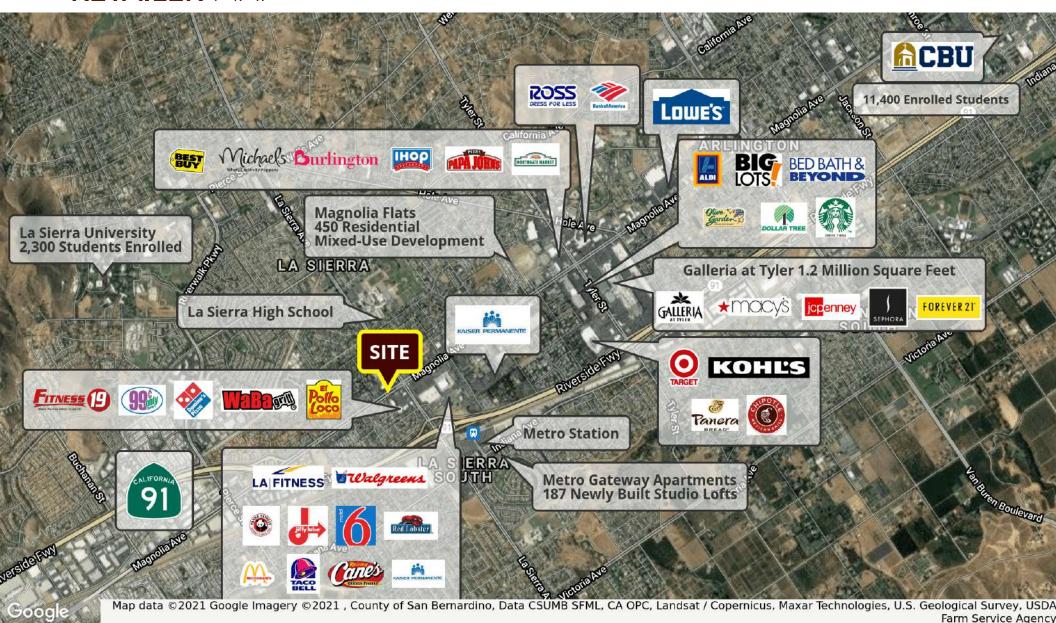

party's active conduct of its own due diligence to determine these and other matters of significance to such party.



### **PROPERTY** OVERVIEW





#### PROPERTY HIGHLIGHTS

- Property is anchored by a high volume Cardenas Supermarket on one of the busiest intersections in Riverside.
- Located immediately off the 91 FWY, the intersection of La Sierra Ave and Magnolia Ave make the site visible to ±88,330 CPD.
- This retail hub services a high population of 142,320 within a 10 minute drive time.
- Magnolia Ave retail hub is the primary corridor minutes from Galleria at Tyler regional mall, Downtown Riverside, and is across from Kaiser Permanente (4,000 employees).
- ±1,400 SF 2,879 SF available for lease.





### **SITE PLAN**





# **ADDITIONAL PHOTOS**









#### **RETAILER** MAP





### **LOCATION** AERIAL MAP





# **DRIVE** TIME MAP





# **REGIONAL** MAP





# **DEMOGRAPHICS**

|                                                               | 5 min                | 10 min                | 15 min               |
|---------------------------------------------------------------|----------------------|-----------------------|----------------------|
| POPULATION                                                    |                      |                       |                      |
| 2023 Total Population                                         | 44,367               | 142,320               | 259,006              |
| 2023 Median Age                                               | 33.7                 | 33.2                  | 33.6                 |
| 2023 Total