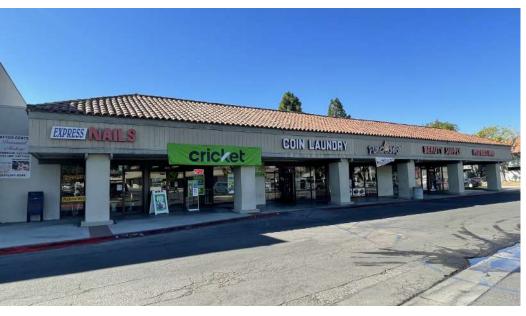

are not a substitute for a party's active conduct of its own due diligence to determine these and other matters of significance to such party.



### **PROPERTY** OVERVIEW





#### PROPERTY HIGHLIGHTS

- Property is anchored by a high volume Cardenas Supermarket on one of the busiest intersections in Riverside.
- Located immediately off the 91 FWY, the intersection of La Sierra Ave and Magnolia Ave make the site visible to ±88,330 CPD.
- This retail hub services a high population of 142,320 within a 10 minute drive time.
- Magnolia Ave retail hub is the primary corridor minutes from Galleria at Tyler regional mall, Downtown Riverside, and is across from Kaiser Permanente (4,000 employees).
- ±1,400 SF 2,879 SF available for lease.





### **SITE PLAN**





# **ADDITIONAL PHOTOS**









#### **RETAILER** MAP





### **LOCATION** AERIAL MAP





# **DRIVE** TIME MAP





# **REGIONAL** MAP





# **DEMOGRAPHICS**

|                                                               | 5 min                | 10 min                | 15 min               |
|---------------------------------------------------------------|----------------------|-----------------------|----------------------|
| POPULATION                                                    |                      |                       |                      |
| 2023 Total Population                                         | 44,367               | 142,320               | 259,006              |
| 2023 Median Age                                               | 33.7                 | 33.2                  | 33.6