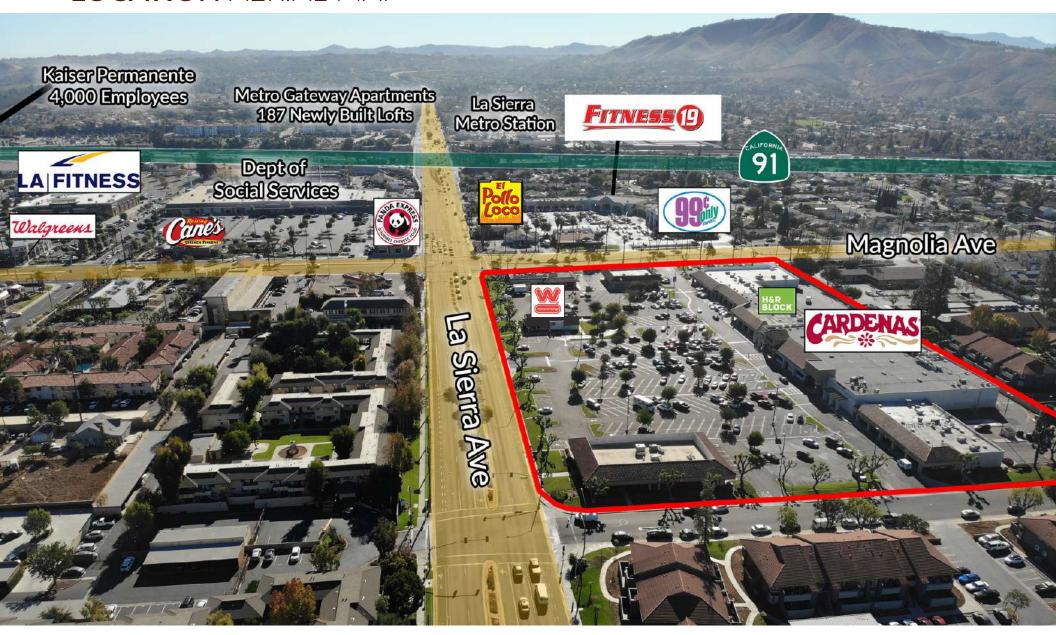

n due diligence to determine these and other matters of significance to such party.



### **PROPERTY** OVERVIEW





#### PROPERTY HIGHLIGHTS

- Property is anchored by a high volume Cardenas Supermarket on one of the busiest intersections in Riverside.
- Located immediately off the 91 FWY, the intersection of La Sierra Ave and Magnolia Ave make the site visible to ±88,330 CPD.
- This retail hub services a high population of 142,320 within a 10 minute drive time.
- Magnolia Ave retail hub is the primary corridor minutes from Galleria at Tyler regional mall, Downtown Riverside, and is across from Kaiser Permanente (4,000 employees).
- ±1,400 SF 2,879 SF available for lease.





### **SITE PLAN**





# **ADDITIONAL PHOTOS**









#### **RETAILER** MAP





### **LOCATION** AERIAL MAP





# **DRIVE** TIME MAP





# **REGIONAL** MAP





# **DEMOGRAPHICS**

|                                                               | 5 min                | 10 min                | 15 min               |
|---------------------------------------------------------------|----------------------|-----------------------|----------------------|
| POPULATION                                                    |                      |                       |                      |
| 2023 Total Population                                         | 44,367               | 142,320               | 259,006              |
| 2023 Median Age                                               | 33.7                 | 33.2                  | 33.6                 |
| 2023 Total Households