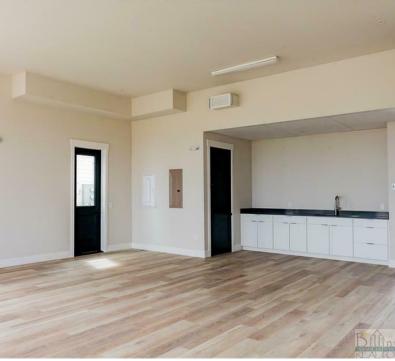

## **Property Description**

Perfectly positioned to a large walkable neighborhood spanning over 100 acres, these Live-Work units are set up for small business owners to live and work. One remaining 2-bed/2.5-bath with a garage. All five units have storefront retail positioning on Elysian Road just East of the popular Maple Moose Coffee shop. The beautiful living spaces will be finished with clean, modern lines and have expansive views of the Rims. The commercial spaces are fully finished and ready for owners to put their own finishing touches on them.