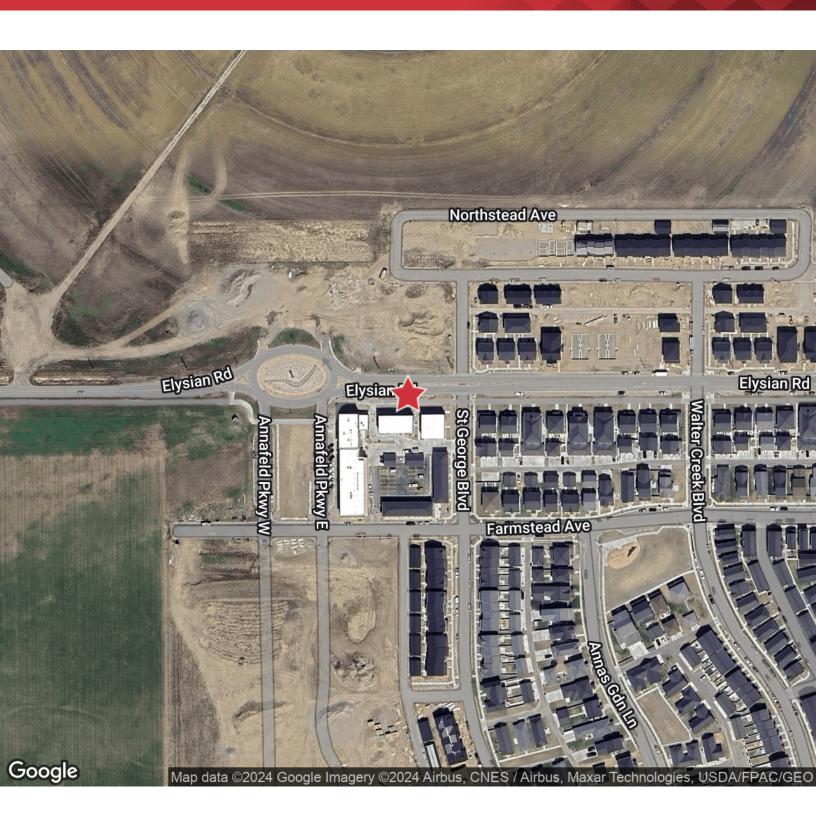

# **Annafeld Live-Work**

6170 Elysian Road | Billings, Montana 59101

## **Property Description**

Perfectly positioned to a large walkable neighborhood spanning over 100 acres, these Live-Work units are set up for small business owners to live and work. One remaining 2-bed/2.5-bath with a garage. All five units have storefront retail positioning on Elysian Road just East of the popular Maple Moose Coffee shop. The beautiful living spaces will be finished with clean, modern lines and have expansive views of the Rims. The commercial spaces are fully finished and ready for owners to put their own finishing touches on them.