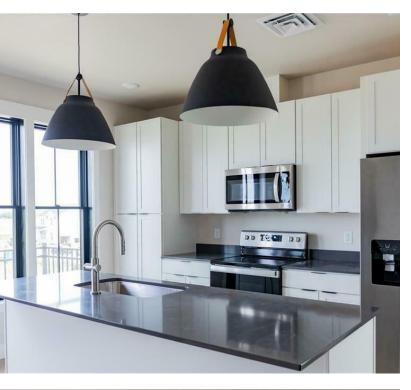

## **Property Description**

Perfectly positioned to a large walkable neighborhood spanning over 100 acres, these Live-Work units are set up for small business owners to live and work. One remaining 2-bed/2.5-bath with a garage. All five units have storefront retail positioning on Elysian Road just East of the popular Maple Moose Coffee shop. The beautiful living spaces will be finished with clean, modern lines and have expansive views of the Rims. The commercial spaces are fully finished and ready for owners to put their own finishing touches on them.