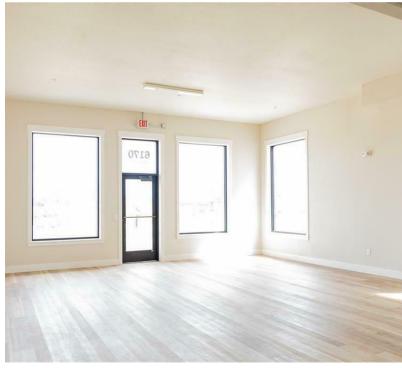

## **Property Description**

Perfectly positioned to a large walkable neighborhood spanning over 100 acres, these Live-Work units are set up for small business owners to live and work. One remaining 2-bed/2.5-bath with a garage. All five units have storefront retail positioning on Elysian Road just East of the popular Maple Moose Coffee shop. The beautiful living spaces will be finished with clean, modern lines and have expansive views of the Rims. The commercial spaces are fully finished and ready for owners to put their own finishing touches on them.