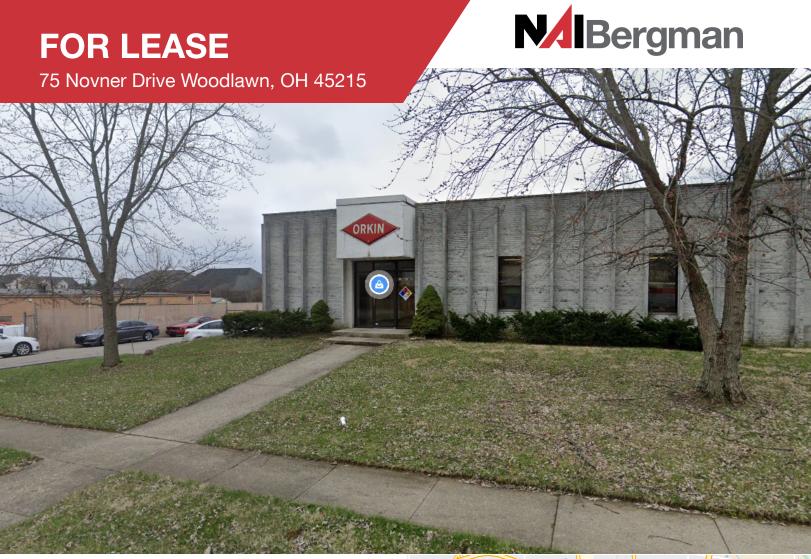

## **FOR LEASE**

## 75 Novner Drive Woodlawn, OH 45215

**Building Data** 

Total building size: 2,736 square feet 2,736 square feet Available space:

Number of floors: (1) story Docks: (1)

Column spacing: clear span Dimensions: 48' x 57' 1969 Year built: