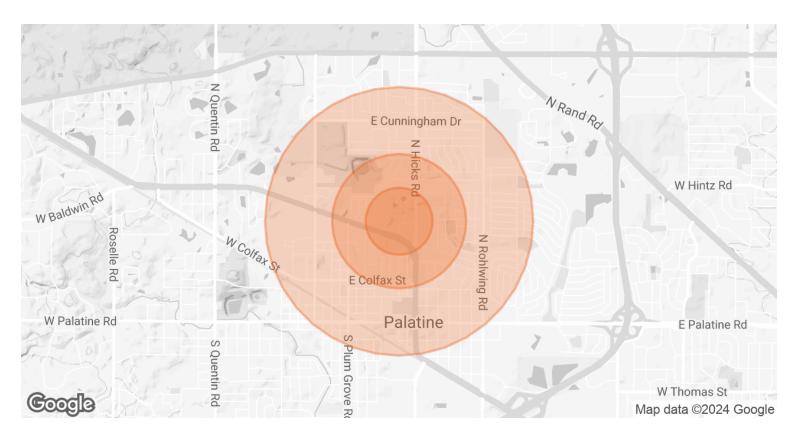

# **DEMOGRAPHICS MAP & REPORT**

| POPULATION           | 0.25 MILES | 0.5 MILES | 1 MILE    |
|----------------------|------------|-----------|-----------|
| TOTAL POPULATION     | 880        | 3,400     | 13,398    |
| AVERAGE AGE          | 42.4       | 42.8      | 43.9      |
| AVERAGE AGE (MALE)   | 42.7       | 42.6      | 43.4      |
| AVERAGE AGE (FEMALE) | 44.5       | 44.7      | 44.7      |
| HOUSEHOLDS & INCOME  | 0.25 MILES | 0.5 MILES | 1 MILE    |
| TOTAL HOUSEHOLDS     | 364        | 1,380     | 5,763     |
| # OF PERSONS PER HH  | 2.4        | 2.5       | 2.3       |
| AVERAGE HH INCOME    | \$95,106   | \$104,899 | \$105,997 |

\$255,271

2020 American Community Survey (ACS)

AVERAGE HOUSE VALUE