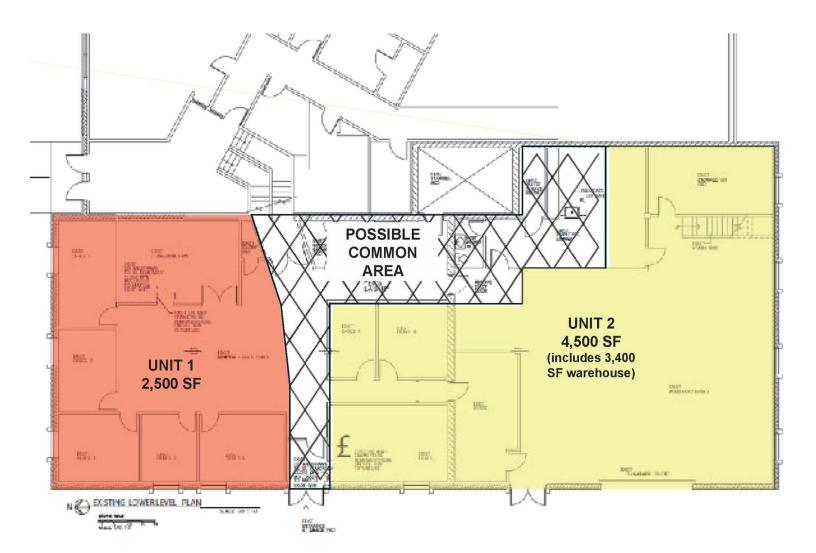

# 2,750 - 7,075 SF

**OFFICE** 

#### **OFFERING SUMMARY**

| BUILDING SIZE:            | 17,304 SF                                               |  |
|---------------------------|---------------------------------------------------------|--|
|                           | 7,075 SF Total<br>(Divisible)                           |  |
| AVAILABLE SF:             | 3,700 SF Office<br>2,750 SF<br>Warehouse<br>625 SF Mezz |  |
| LOT SIZE:                 | 1.27 Acres                                              |  |
| YEAR BUILT/<br>RENOVATED: | 1960<br>2019                                            |  |
| ZONING:                   | B-1                                                     |  |
| RE TAXES:                 | \$3.00 PSF (2021)                                       |  |
| LEASE RATE:               | \$12.50 SF/yr (Net)                                     |  |
| VIDEO:                    | View Here                                               |  |

#### **PROPERTY OVERVIEW**

Flex office and/or warehouse space available for lease.