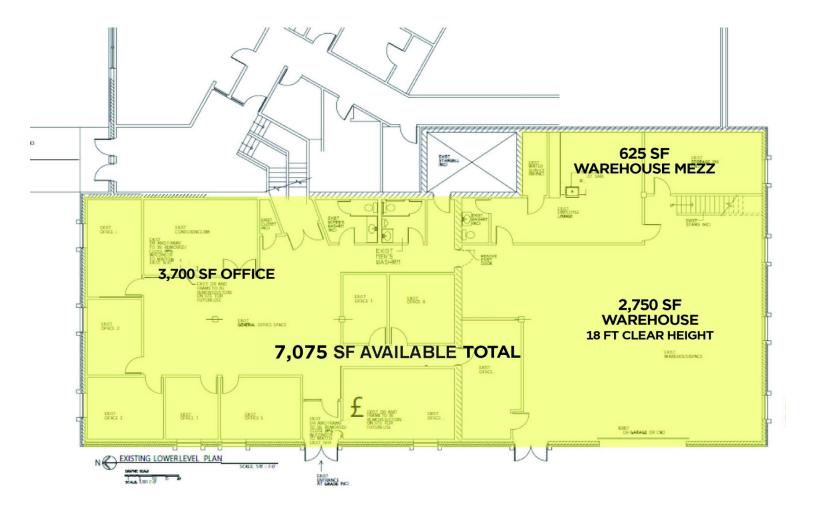

# 2,750 - 7,075 SF

**OFFICE** 

#### **OFFERING SUMMARY**

| BUILDING SIZE:            | 17,304 SF                                               |  |
|---------------------------|---------------------------------------------------------|--|
|                           | 7,075 SF Total<br>(Divisible)                           |  |
| AVAILABLE SF:             | 3,700 SF Office<br>2,750 SF<br>Warehouse<br>625 SF Mezz |  |
| LOT SIZE:                 | 1.27 Acres                                              |  |
| YEAR BUILT/<br>RENOVATED: | 1960<br>2019                                            |  |
| ZONING:                   | B-1                                                     |  |
| RE TAXES:                 | \$3.00 PSF (2021)                                       |  |
| LEASE RATE:               | \$12.50 SF/yr (Net)                                     |  |
| VIDEO:                    | View Here                                               |  |

#### **PROPERTY OVERVIEW**

Flex office and/or warehouse space available for lease.

## **PROPERTY HIGHLIGHTS**

- Easy access to Rte. 53 via Dundee Road, Palatine Road or Northwest Highway
- Next to amenities including restaurants, Mariano's grocery store, banks, etc.
- 1.8 miles from Palatine Rail Station (Union Pacific Northwest Line)
- 2.6 miles from Arlington Heights Commuter Rail Station (Union Pacific Northwest Line)
- 18' clear in warehouse
- 1 drive-in door
- APN #02-14-100-068-0000