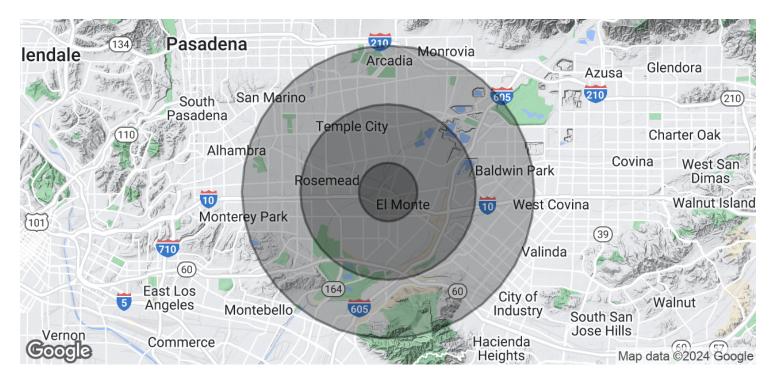

| DEMOGRAPHICS      | 1 MILE   | 3 MILES  | 5 MILES  |
|-------------------|----------|----------|----------|
| Total Households  | 8,729    | 65,076   | 167,947  |
| Total Population  | 31,912   | 234,077  | 568,274  |
| Average HH Income | \$61,269 | \$77,361 | \$84,790 |
|                   |          |          |          |

# DEMOGRAPHICS MAP & REPORT NAICapital

| POPULATION           | 1 MILE | 3 MILES | 5 MILES |
|----------------------|--------|---------|---------|
| Total Population     | 31,912 | 234,077 | 568,274 |
| Average Age          | 35.1   | 38.5    | 39.8    |
| Average Age (Male)   | 33.4   | 36.8    | 38.0    |
| Average Age (Female) | 37.5   | 40.2    | 41.3    |

| HOUSEHOLDS & INCOME | 1 MILE    | 3 MILES   | 5 MILES   |
|---------------------|-----------|-----------|-----------|
| Total Households    | 8,729     | 65,076    | 167,947   |
| # of Persons per HH | 3.7       | 3.6       | 3.4       |
| Average HH Income   | \$61,269  | \$77,361  | \$84,790  |
| Average House Value | \$444,120 | \$549,797 | \$610,804 |

<sup>\*</sup> Demographic data derived from 2020 ACS - US Census

No warranty, express or implied, is made as to the accuracy of the information contained herein. This information is submitted subject to errors, omissions, change of price, rental or other conditions, withdrawal without notice, and is subject to any special listing conditions imposed by our principals. Cooperating brokers, buyers, tenants and other parties who receive this document should not rely on it, but should use it as a starting point of analysis, and should independently confirm the accuracy of the information contained herein through a due diligence review of the books, records, files and documents that constitute reliable sources of the information described herein. Logos are for identification purposes only and may be trademarks of their respective companies. NAI Capital Commercial, Inc. CAL DRE Lic. #02130474