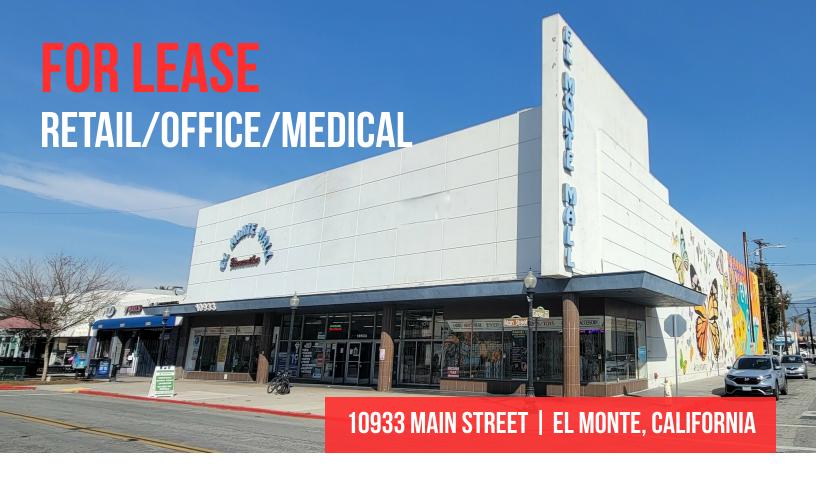

### PROPERTY HIGHLIGHTS

- 39,030 SF Retail/Office/Medical Building
- Approx. 13,000 SF Floor Plate with Basement
- Additional Mezzanine (+-13,000 SF) Available
- Walk Score Very Walkable (89)
- Densely Populated Area Over 500K in 5 Mile Radius
- Elevator Served Ideal For Medical Uses
- Easy Access to Santa Anita Avenue & 10 Freeway
- Walking Distance to El Monte Metrolink Station
- Excellent Main Street Retail Corridor

### **OFFERING SUMMARY**

| Lease Rate:           | \$1.25 SF/month (NNN, \$0.50) |
|-----------------------|-------------------------------|
| Available SF:         | 26,030 SF                     |
| Additional Mezzanine: | 13.000 SF                     |