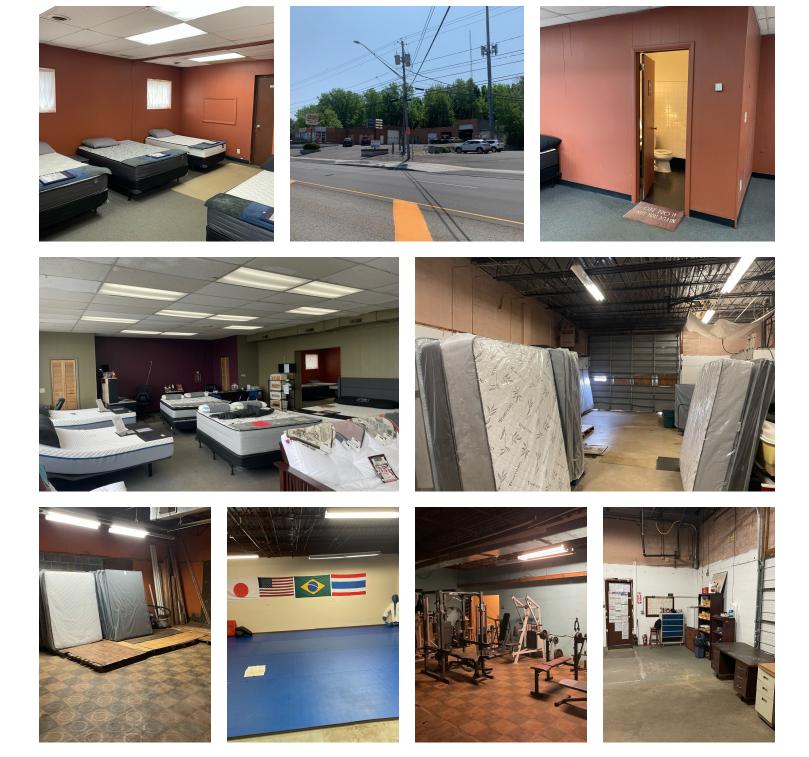

Currently operating as a retail headquarters for a regional mattress supplier; the building is a large, multi-story structure that features a distinctive architectural style with a mix of brick and glass. It's situated on a spacious lot with ample parking, making it easy for customers and employees to access. Inside, the building has a spacious retail showroom and a large warehouse area, which could be subdivided for several tenants or used as a single-user space for a larger business.