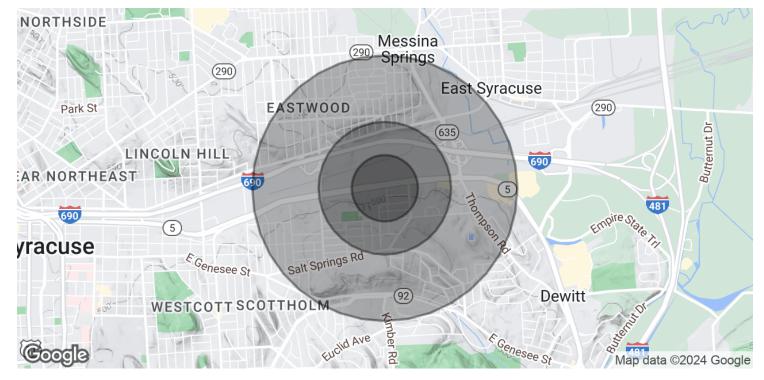

## SYRACUSE MATTRESS

2792 Erie Boulevard, Syracuse, NY 13224

| 0.25 MILES | 0.5 MILES                                                           | 1 MILE                                                                                                                      |
|------------|---------------------------------------------------------------------|-----------------------------------------------------------------------------------------------------------------------------|
| 609        | 3,120                                                               | 13,529                                                                                                                      |
| 31.1       | 34.3                                                                | 35.3                                                                                                                        |
| 29.4       | 30.8                                                                | 34.8                                                                                                                        |
| 32.6       | 34.7                                                                | 37.4                                                                                                                        |
| 0.25 MILES | 0.5 MILES                                                           | 1 MILE                                                                                                                      |
| 292        | 1,379                                                               | 6,078                                                                                                                       |
| 2.1        | 2.3                                                                 | 2.2                                                                                                                         |
| \$41,819   | \$53,911                                                            | \$60,388                                                                                                                    |
| \$104,355  | \$105,454                                                           | \$110,666                                                                                                                   |
|            | 609<br>31.1<br>29.4<br>32.6<br>0.25 MILES<br>292<br>2.1<br>\$41,819 | 609 3,120   31.1 34.3   29.4 30.8   32.6 34.7   0.25 MILES   0.25 MILES 0.5 MILES   292 1,379   2.1 2.3   \$41,819 \$53,911 |