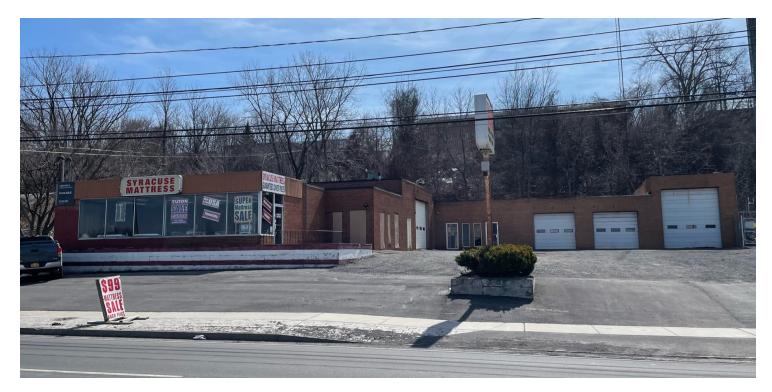

### **PROPERTY DESCRIPTION**

This 10,160 SF building on .69+/- Acre Lot is located on established Erie Blvd Retail corridor and provides tremendous potential for buyers and investors alike, with possibilities for retail, office, or warehouse use.

Currently operating as a retail headquarters for a regional mattress supplier; the building is a large, multi-story structure that features a distinctive architectural style with a mix of brick and glass. It's situated on a spacious lot with ample parking, making it easy for customers and employees to access. Inside, the building has a spacious retail showroom and a large warehouse area, which could be subdivided for several tenants or used as a single-user space for a larger business.

One of the standout features of this property is its prime location on Erie Boulevard, which is one of the busiest commercial and retail corridors in Syracuse. The area is home to a wide variety of businesses, from national chains to local boutiques, and offers easy access to major highways and transportation hubs. This makes it a great location for businesses that rely on high foot traffic and visibility.

### EXTERIOR PHOTOS