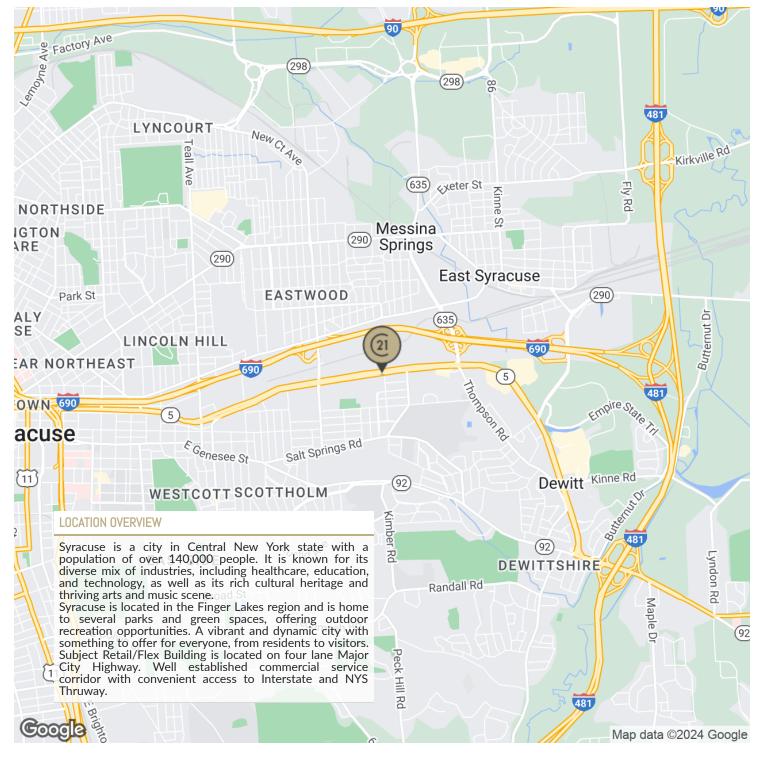

One of the standout features of this property is its prime location on Erie Boulevard, which is one of the busiest commercial and retail corridors in Syracuse. The area is home to a wide variety of businesses, from national chains to local boutiques, and offers easy access to major highways and transportation hubs. This makes it a great location for businesses that rely on high foot traffic and visibility.

## SYRACUSE MATTRESS

2792 Erie Boulevard, Syracuse, NY 13224

| 0.25 MILES | 0.5 MILES                                                           | 1 MILE                                                                                                                      |
|------------|---------------------------------------------------------------------|-----------------------------------------------------------------------------------------------------------------------------|
| 609        | 3,120                                                               | 13,529                                                                                                                      |
| 31.1       | 34.3                                                                | 35.3                                                                                                                        |
| 29.4       | 30.8                                                                | 34.8                                                                                                                        |
| 32.6       | 34.7                                                                | 37.4                                                                                                                        |
| 0.25 MILES | 0.5 MILES                                                           | 1 MILE                                                                                                                      |
| 292        | 1,379                                                               | 6,078                                                                                                                       |
| 2.1        | 2.3                                                                 | 2.2                                                                                                                         |
| \$41,819   | \$53,911                                                            | \$60,388                                                                                                                    |
| \$104,355  | \$105,454                                                           | \$110,666                                                                                                                   |
|            | 609<br>31.1<br>29.4<br>32.6<br>0.25 MILES<br>292<br>2.1<br>\$41,819 | 609 3,120   31.1 34.3   29.4 30.8   32.6 34.7   0.25 MILES   0.25 MILES 0.5 MILES   292 1,379   2.1 2.3   \$41,819 \$53,911 |