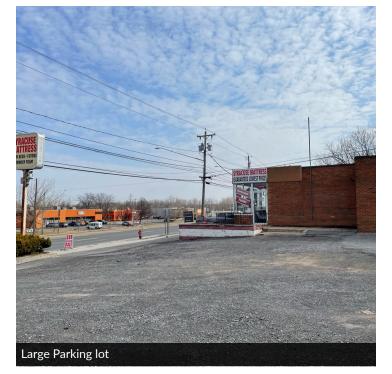

### **PROPERTY HIGHLIGHTS**

- Established business location on major commercial boulevard in City of Syracuse.
- Excellent visibility and easy in/out for customers, vendors, tenants.
- Two pylon signs included.
- Plenty of parking.
- Potential extra revenue with tower included on property.
- Directly across from major medical center.

### EXTERIOR PHOTOS