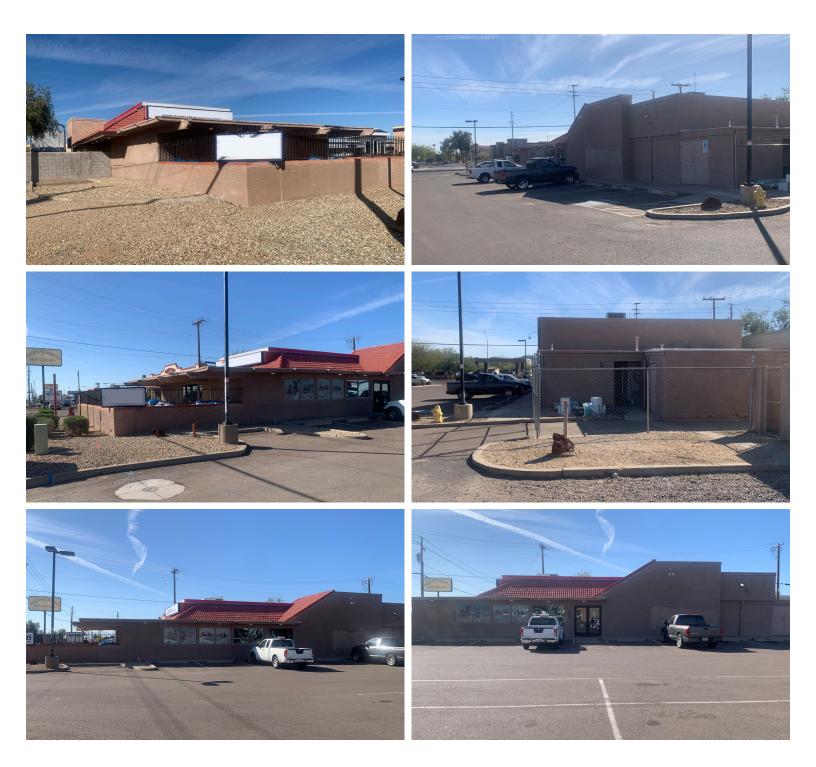

## For Sale & For Lease 1546 W Bell Rd Freestanding 3,798 SF on 0.28 AC

## Photos