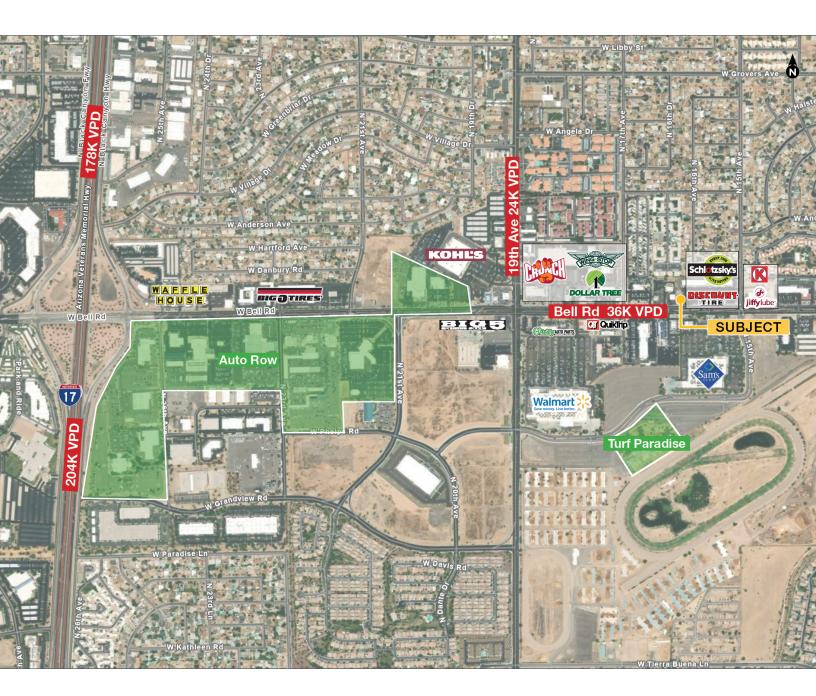

# Aerial Map

## For Sale & For Lease 1546 W Bell Rd Freestanding 3,798 SF on 0.28 AC