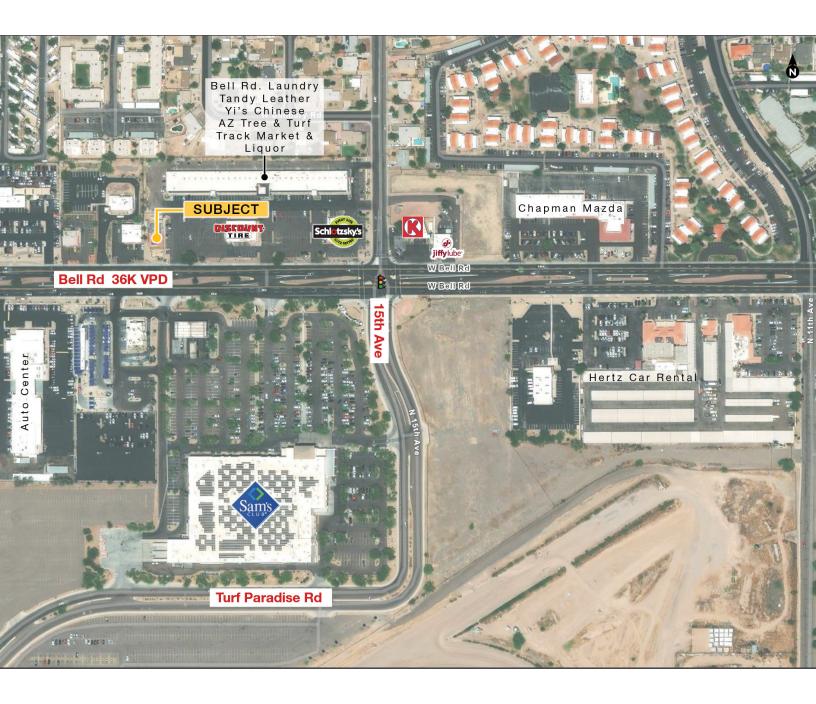

## Aerial Map

## For Sale & For Lease 1546 W Bell Rd Freestanding 3,798 SF on 0.28 AC