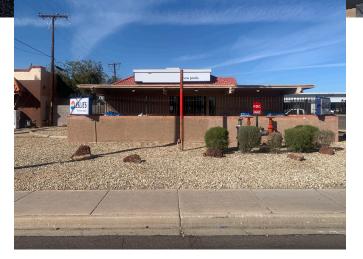

Freestanding 3,798 SF on 0.28 AC

111111

### Freestanding Pad Building Owner / User or Investment Opportunity

### 1546 W Bell Rd Phoenix, Arizona 85023

### **Property Features**

NHorizon

- Freestanding pad building opportunity
- Patio space
- Nearby retailers include Walmart, Sam's Club, Kohl's, Discount Tire, Bell Rd Auto Dealerships
- Bell Rd frontage
- Across from Turf Paradise
- Close proximity to I-17 and Loop 101 Freeways
- Excellent visibility
- Seller financing available