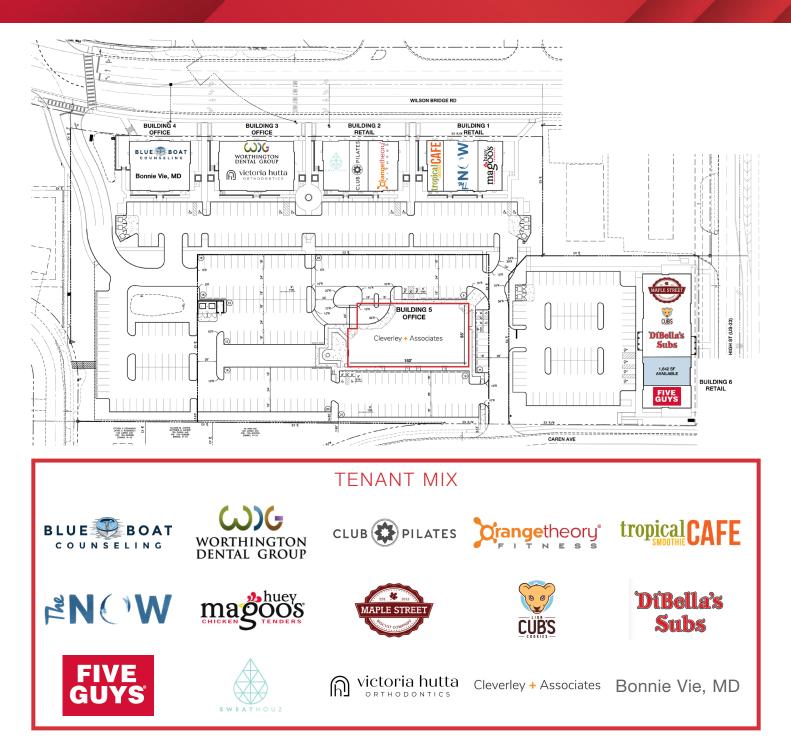

| NNN        | 2,402-12,759 |
| 3RD FLOOR | \$20.75    | NNN        | 2,402-12,759 |
| 2ND + 3RD | \$20.75    | NNN        | 25,518       |



### **N**IOhio Equities

### Leasing Information:

Matt Gregory, SIOR, CCIM 614.629.5234 • mgregory@ohioequities.com Philip Bird, SIOR

### FLOOR PLANS



Leasing Information:

Matt Gregory, SIOR, CCIM 614.629.5234 • mgregory@ohioequities.com Philip Bird, SIOR

614.629.5296 • pbird@ohioequities.com



THIRD FLOOR



## CONCEPTUAL SPLITS



### Leasing Information:

Matt Gregory, SIOR, CCIM 614.629.5234 • mgregory@ohioequities.com Philip Bird, SIOR

614.629.5296 • pbird@ohioequities.com



FOUR TENANTS

## CONCEPTUAL PLANS



Leasing Information:

Matt Gregory, SIOR, CCIM 614.629.5234 • mgregory@ohioequities.com Philip Bird, SIOR



## SITE PLAN



### Leasing Information:

Matt Gregory, SIOR, CCIM 614.629.5234 • mgregory@ohioequities.com Philip Bird, SIOR 614.629.5296 • pbird@ohioequities.com



### PHOTOGRAPHS











As of October 2023



### Leasing Information:

Matt Gregory, SIOR, CCIM 614.629.5234 • mgregory@ohioequities.com Philip Bird, SIOR



### RENDERINGS













### Leasing Information:

Matt Gregory, SIOR, CCIM 614.629.5234 • mgregory@ohioequities.com Philip Bird, SIOR



### DEMOGRAPHICS

### HIGHLY DESIRABLE WORTHINGTON SUB-MARKET

| 1 MILE          | 3 MILES   | 5 MILES   |
|-----------------|-----------|-----------|
| 8,675           | 100,038   | 286,830   |
| \$<br>\$173,675 | \$131,026 | \$125,758 |
| 3,522           | 42,880    | 122,759   |



### Leasing Information:

Matt Gregory, SIOR, CCIM 614.629