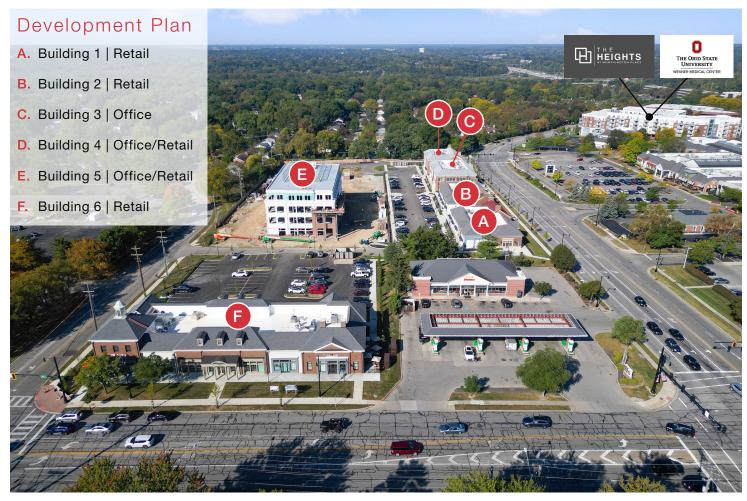

## SITE PLAN

# BUILDING OVERVIEW

NAI Ohio Equities is pleased to present an excellent opportunity to lease newly developed Class "A" office space at Worthington Gateway. The 7-acre mixed-use development features six buildings with the final building under construction. Building 5, is a four-story mixed-use building with 2,402 SF up to 25,518 SF available on the second and third floors. The first floor consists of retail space which will include a restaurant with an outdoor patio and salon use. Office users can include all professional uses, medical, dental, etc. Expected delivery date of Building 5 is the 1st Quarter 2024.