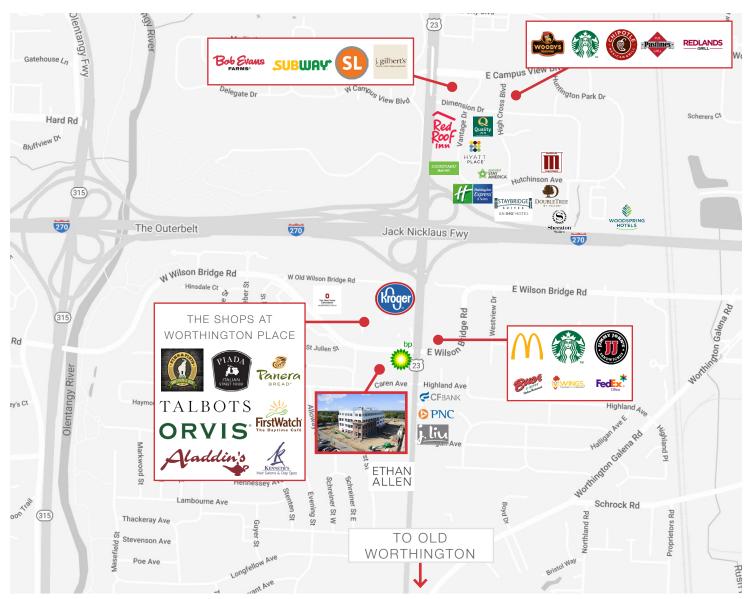

# NEARBY AMENITIES

### RESTAURANTS

- FIVE GUYS
- LION CUB COOKIES
- TROPICAL SMOOTHIE
- HUEY MAGOOS
- MAPLE STREET BISCUTS
- DIBELLA'S SUBS
- JIU
- BUCA DI BEPPO
- PIES & PINTS
- FIRST WATCH
- ALADDIN'S FATERY
- PANERA BREAD
- PIADA
- WINGS OVER COLUMBUS
- JIMMY JOHN'S

### **RETAILERS / BANKS**

- **CLUB PILATES**
- THE NOW
- **ORANGETHEORY FITNESS** 
  - SWFATHOU7
- MARUCS CROSSWOODS
- KROGER
- TAI BOTS
- ORVIS
- MODEALISE
- LEARNING EXPRESS TOYS

**BLISSFUL TRENDS** 

•

- HOTELS
- HYATT PLACE
- COURTYARD BY MARRIOTT
- HOLIDAY INN EXPRESS .
- DOUBLETREE BY HILTON
- SHERATON SUITES

- **MCDONALDS**
- . DAIRY QUEEN
- PORCH GROWLER
- JERSEY MIKE'S SUBS
- BIG APPI F BREAKFAST •
- WORTHINGTON TAVERN
- THE PUB OUT BACK
- THE OLD BAG OF NAILS PUR
- JOYA'S
- THE WHITNEY HOUSE
- KITTIE'S
- PEACE, LOVE & LITTLE DONUTS
- GRAETER'S ICE CREAM
- JADE YOGA & WELLNESS
- HOWARD BROOKS **INTERIORS**
- CHASE BANK
- PARK NATIONAL BANK .
- FEDEX
- FIFTH THIRD BANK
- **TELHIO CREDIT UNION** •
- PNC BANK
- ETHAN ALLEN FURNITURE •
- FCBANK

- **EVEREST CUISINE**
- HOUSE WINE
- DEWEY'S PIZZA
- LA CHATELAINE FRENCH **BAKERY & BISTRO**
- CHAPALA MEXICAN GRILL
- STARBUCKS
- J. GILBERT'S
- J. ALEXANDER'S
- **PASTIMES PUB & GRILL**
- **BOB EVANS**
- CHIPOTLE
- HC WAY .
- SUBWAY
- EL ACAPULCO MEXICAN
- FRESH THYME MARKET
- ACE HARDWARE
- CVS
- HOLLYWOOD FEED .
- GOYOGA •
- SEW TO SPEAK
- WORTHINGTON JEWEI ERS
- ALPHA SUIT •
- VERNACULAR
- OASIS FACE BAR
- WOODSPRING SUITES
- SURFACE INN WORTHINGTON
- RED ROOF
- QUALITY INN & SUITES
- EXTENDED STAY AMERICA