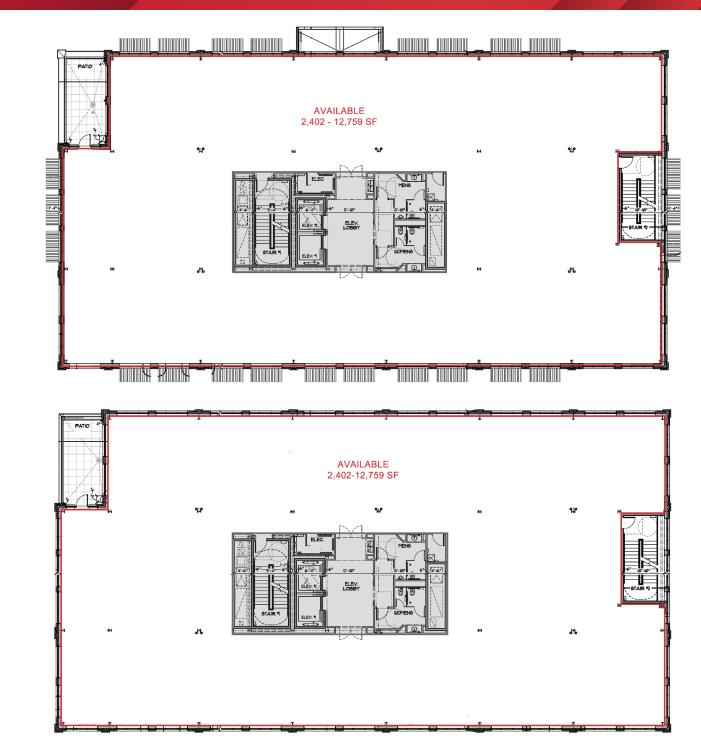

### FLOOR PLANS

Leasing Information:

Matt Gregory, SIOR, CCIM 614.629.5234 • mgregory@ohioequities.com Philip Bird, SIOR

614.629.5296 • pbird@ohioequities.com

THIRD FLOOR

#### AVAILABLE SF:

2,402 SF - 25,518 SF

## AVAILABLE SPACE

| FLOOR     | LEASE RATE | LEASE TYPE | SIZE (SF)    |
|-----------|------------|------------|--------------|
| 2ND FLOOR | \$20.75    | NNN        | 2,402-12,759 |
| 3RD FLOOR | \$20.75    | NNN        | 2,402-12,759 |
| 2ND + 3RD | \$20.75    | NNN        | 25,518       |