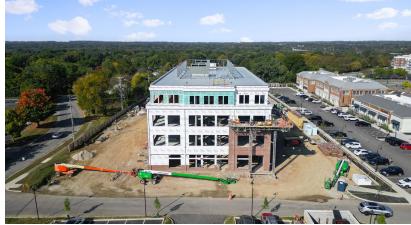

### PHOTOGRAPHS

As of October 2023

# BUILDING OVERVIEW

NAI Ohio Equities is pleased to present an excellent opportunity to lease newly developed Class "A" office space at Worthington Gateway. The 7-acre mixed-use development features six buildings with the final building under construction. Building 5, is a four-story mixed-use building with 2,402 SF up to 25,518 SF available on the second and third floors. The first floor consists of retail space which will include a restaurant with an outdoor patio and salon use. Office users can include all professional uses, medical, dental, etc. Expected delivery date of Building 5 is the 1st Quarter 2024.