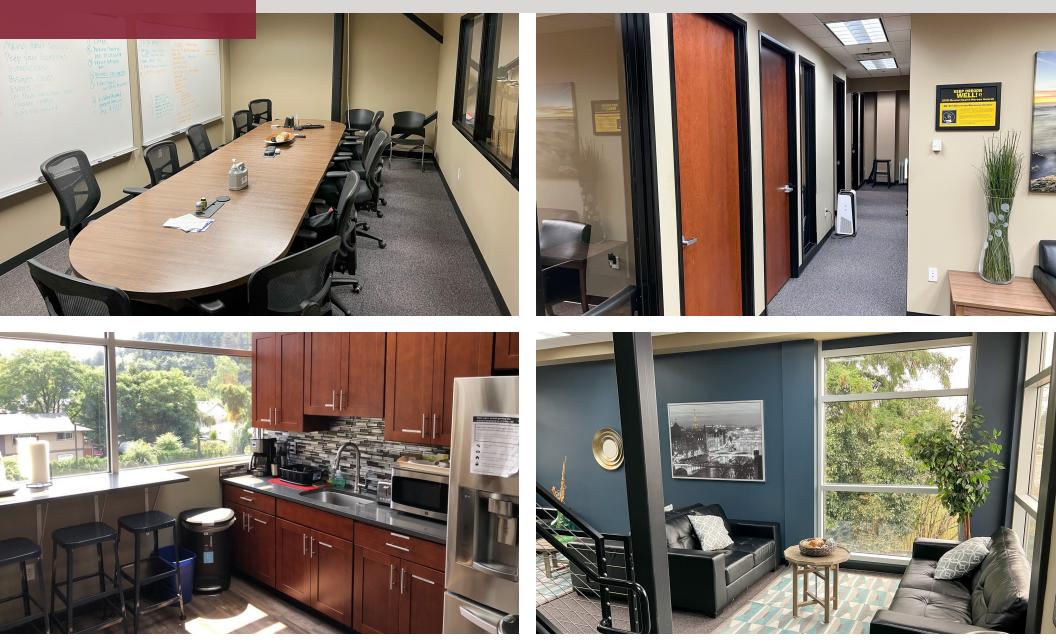

#### **PROPERTY DESCRIPTION**

Located just 10 blocks from Interstate 205, this three-story office building, including a basement storage area, offers investors the opportunity to purchase a fully leased property. Built in 2008, the building is 16,199 SF along with an additional 2,260 SF of lower-level storage space. The office building is equipped with a four-stop elevator and 55 parking stalls. Each floor is demised into multiple suites with ample lobby space on each floor and two internal stairwells.