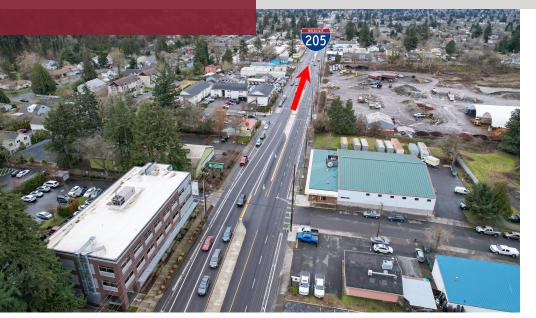

### **LOCATION OVERVIEW**

Located on Division Street, a major four-lane east/west arterial in Southeast Portland, the property is just east of Interstate 205 and near major employers and destinations such as Adventist Medical Center, Mall 205, and is close to various restaurants. The property has excellent public transportation access, with a bus stop right across the street and a MAX station less than a mile away.