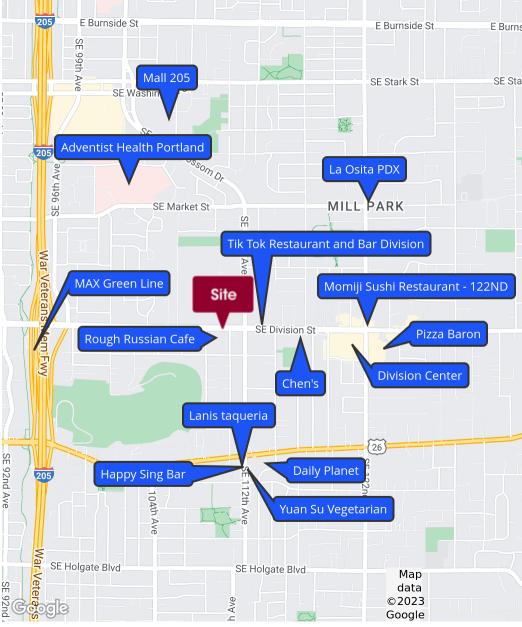

## 11010 SE Division Street, Portland, OR 97266

| DEMOGRAPHICS        | 1 MILE    | 3 MILES   | <b>5 MILES</b> |
|---------------------|-----------|-----------|----------------|
| Total population    | 18,710    | 162,248   | 398,374        |
| Median age          | 36.8      | 35.4      | 35.5           |
| Median age (Male)   | 36.6      | 35.4      | 35.5           |
| Median age (Female) | 36.9      | 35.6      | 35.7           |
| Average HH income   | \$46,178  | \$51,939  | \$57,691       |
| Average house value | \$229,568 | \$227,928 | \$284,895      |

### **LOCATION OVERVIEW**

Located on Division Street, a major four-lane east/west arterial in Southeast Portland, the property is just east of Interstate 205 and near major employers and destinations such as Adventist Medical Center, Mall 205, and is close to various restaurants. The property has excellent public transportation access, with a bus stop right across the street and a MAX station less than a mile away.