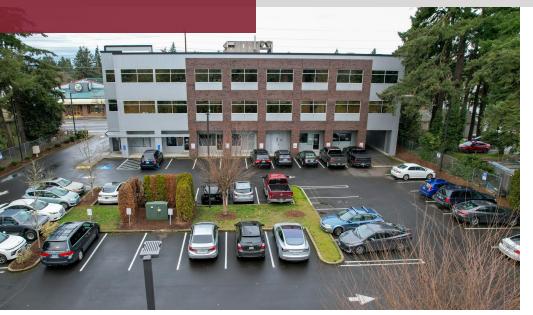

#### **PROPERTY DESCRIPTION**

Located just 10 blocks from Interstate 205, this three-story office building, including a basement storage area, offers investors the opportunity to purchase a fully leased property. Built in 2008, the building is 16,199 SF along with an additional 2,260 SF of lower-level storage space. The office building is equipped with a four-stop elevator and 55 parking stalls. Each floor is demised into multiple suites with ample lobby space on each floor and two internal stairwells.

#### **PROPERTY HIGHLIGHTS**

- Building and monument signage
- 3.44/1,000 parking ratio
- Professionally managed and maintained
- CE zoned property on 31,876 SF of land
- Weighted Average Lease Term: 3.1 years

### **OFFERING SUMMARY**

| Sale Price:    | \$4,750,000  |
|----------------|--------------|
| Lot Size:      | 31,876 SF    |
| Building Size: | 18,459 SF    |
| NOI:           | \$298,142.00 |
| Cap Rate:      | 6.28%        |