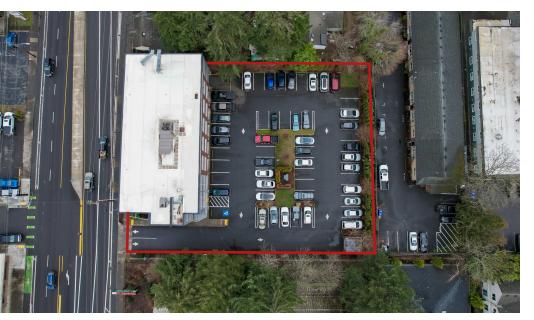

#### **PROPERTY DESCRIPTION**

Located just 10 blocks from Interstate 205, this three-story office building, including a basement storage area, offers investors the opportunity to purchase a fully leased property. Built in 2008, the building is 16,199 SF along with an additional 2,260 SF of lower-level storage space. The office building is equipped with a four-stop elevator and 55 parking stalls. Each floor is demised into multiple suites with ample lobby space on each floor and two internal stairwells.

#### **PROPERTY HIGHLIGHTS**

- Building and monument signage
- 3.44/1,000 parking ratio
- Professionally managed and maintained
- CE zoned property on 31,876 SF of land
- Weighted Average Lease Term: 3.1 years

### **OFFERING SUMMARY**

| Sale Price:    | \$4,750,000  |
|----------------|--------------|
| Lot Size:      | 31,876 SF    |
| Building Size: | 18,459 SF    |
| NOI:           | \$298,142.00 |
| Cap Rate:      | 6.28%        |