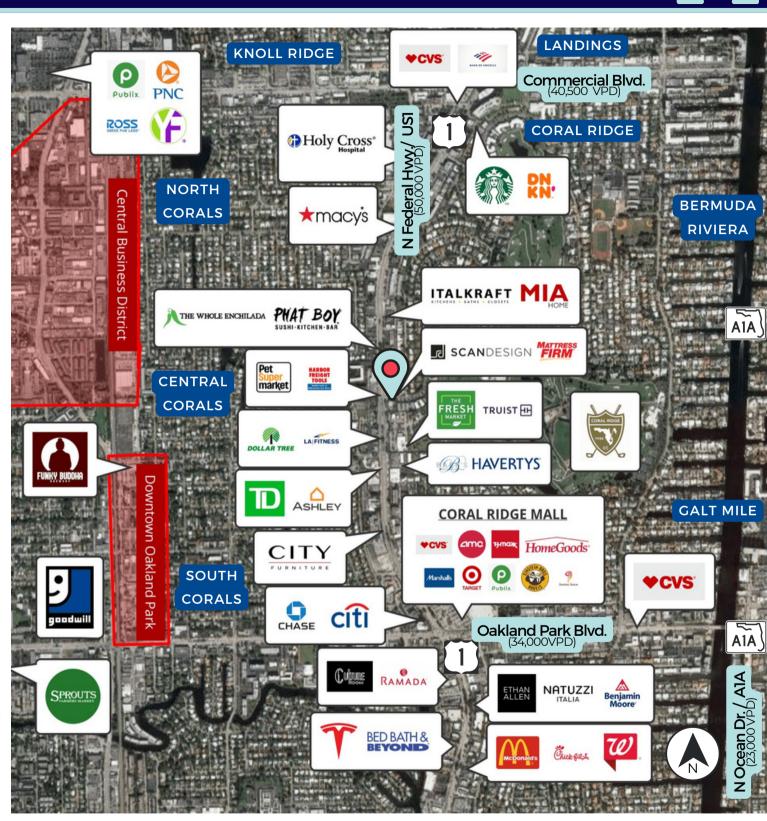

## **Property Description**

This highly sought after location offers over an acre on Federal Hwy (US-1) with a dedicated left turn lane. Centered halfway between Oakland Park Blvd. & Commercial Blvd., the subject property is easily noticeable from both directions of traffic with 300' of linear frontage facing 50,000+ vehicles per day on US-1 / Federal Hwy. Sale consists of two parcels surrounded by national retailers, local attractions, and affluent neighborhoods.