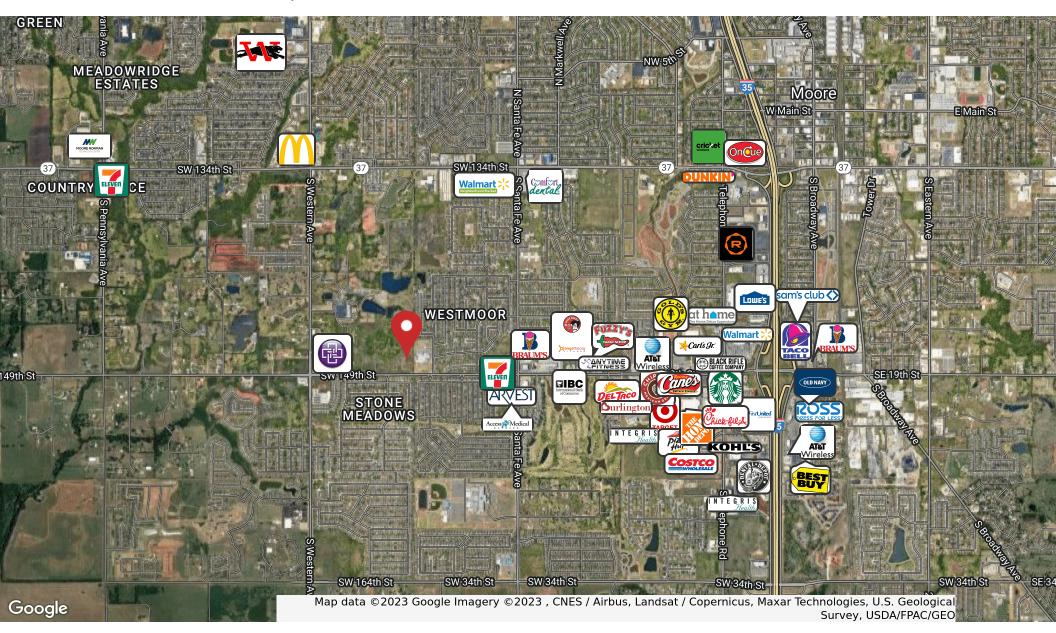

#### PROPERTY DESCRIPTION

This .47 acre lot is located in the Stone Pointe Office Park development, conveniently located near I-35 and heavily trafficked SW 19th and S. Western thoroughfares. Boasting excellent demographics for professional and medical use, this lot is the perfect location for any aspiring professional looking to build their own office space. With a modern aesthetic and plans for other professional users in the works, this office park will be a hub of activity and a great place to call home for your business.

#### LOCATION DESCRIPTION

Lot 6 is a 20,566 sf pad ready site in the Stone Pointe Office Park. This upscale modern office park is located with frontage on SW 149th (aka SW 19th), between S. Western and Santa Fe. Easy access to I-35 makes this an ideal location for a professional office with a client range from Norman to OKC.