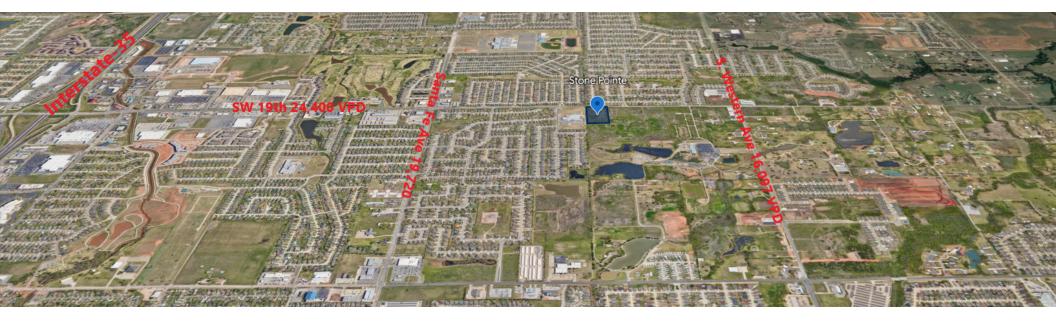

#### PROPERTY DESCRIPTION

This .47 acre lot is located in the Stone Pointe Office Park development, conveniently located near I-35 and heavily trafficked SW 19th and S. Western thoroughfares. Boasting excellent demographics for professional and medical use, this lot is the perfect location for any aspiring professional looking to build their own office space. With a modern aesthetic and plans for other professional users in the works, this office park will be a hub of activity and a great place to call home for your business.

#### LOCATION DESCRIPTION

Lot 6 is a 20,566 sf pad ready site in the Stone Pointe Office Park. This upscale modern office park is located with frontage on SW 149th (aka SW 19th), between S. Western and Santa Fe. Easy access to I-35 makes this an ideal location for a professional office with a client range from Norman to OKC.

#### **OFFERING SUMMARY**

| Sale Price:    | \$399,000             |
|----------------|-----------------------|
| Lot Size:      | 20,566 SF             |
| Zoning:        | SPUD                  |
| Traffic Count: | 24,400 VPD SW 19th St |
| Utilities:     | To Site               |