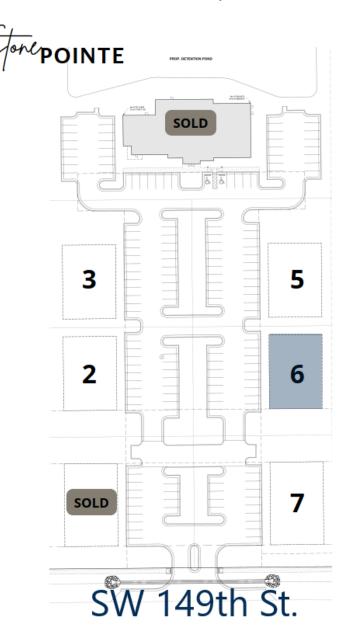

#### LOCATION DESCRIPTION

Lot 6 is a 20,566 sf pad ready site in the Stone Pointe Office Park. This upscale modern office park is located with frontage on SW 149th (aka SW 19th), between S. Western and Santa Fe. Easy access to I-35 makes this an ideal location for a professional office with a client range from Norman to OKC.

#### **OFFERING SUMMARY**

| Sale Price:    | \$399,000             |
|----------------|-----------------------|
| Lot Size:      | 20,566 SF             |
| Zoning:        | SPUD                  |
| Traffic Count: | 24,400 VPD SW 19th St |
| Utilities:     | To Site               |