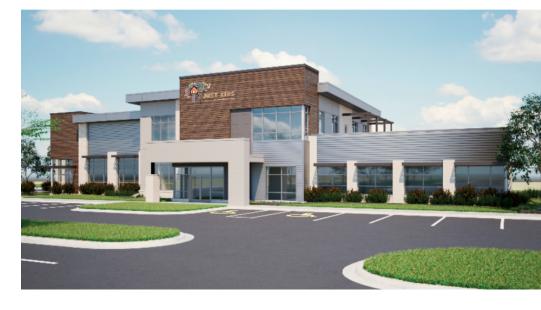

#### PROPERTY DESCRIPTION

This .47 acre lot is located in the Stone Pointe Office Park development, conveniently located near I-35 and heavily trafficked SW 19th and S. Western thoroughfares. Boasting excellent demographics for professional and medical use, this lot is the perfect location for any aspiring professional looking to build their own office space. With a modern aesthetic and plans for other professional users in the works, this office park will be a hub of activity and a great place to call home for your business.

#### LOCATION DESCRIPTION

Lot 6 is a 20,566 sf pad ready site in the Stone Pointe Office Park. This upscale modern office park is located with frontage on SW 149th (aka SW 19th), between S. Western and Santa Fe. Easy access to I-35 makes this an ideal location for a professional office with a client range from Norman to OKC.