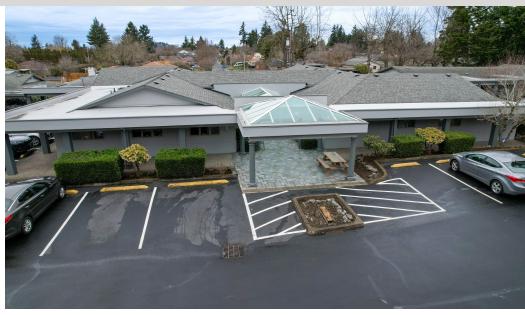

#### **PROPERTY DESCRIPTION**

An opportunity to own a fully leased three-building office complex with signage on SE Division Street. This well-maintained office complex has two points of ingress and egress along with 52 abundant off-street parking stalls.

#### **PROPERTY HIGHLIGHTS**

- Fully leased office complex
- 3.4/1,000 parking ratio
- Monument signage on SE Division Street
- Single-story office buildings with covered walkways between buildings

Joe Kappler 503.972.7294 joek@macadamforbes.com Licensed in OR & WA