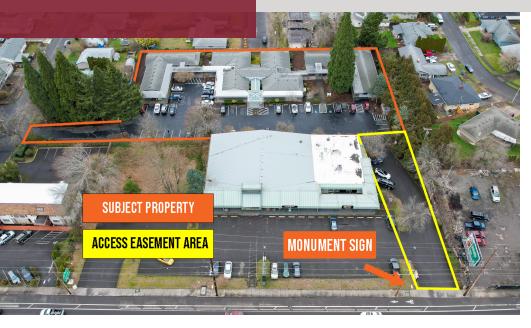

#### **PROPERTY DESCRIPTION**

An opportunity to own a fully leased three-building office complex with signage on SE Division Street. This well-maintained office complex has two points of ingress and egress along with 52 abundant off-street parking stalls.

The anchor tenant is Volunteers of America in the middle building which occupies 7,340 SF, NW Instituto Latino which occupies the West building with 3,700 SF, and The 4th Dimension Recovery Center occupies the East building at 4,300 SF. Volunteers of America has occupied the middle building since 2011.

#### **PROPERTY HIGHLIGHTS**

- Fully leased office complex
- 3.4/1,000 parking ratio
- Monument signage on SE Division Street
- Single-story office buildings with covered walkways between buildings

Joe Kappler 503.972.7294 joek@macadamforbes.com Licensed in OR & WA