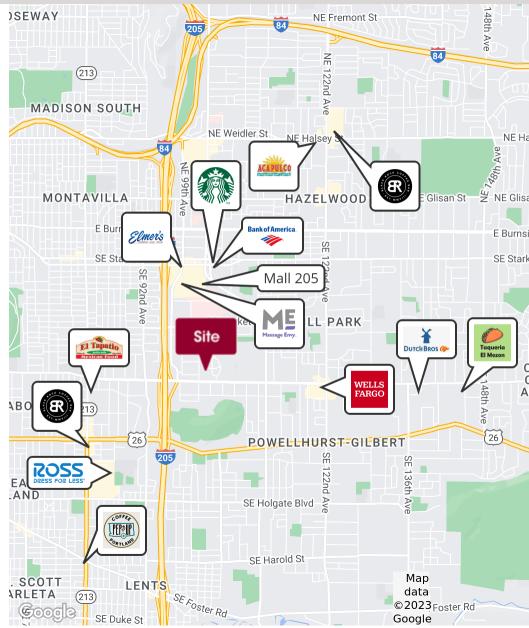

### **LOCATION OVERVIEW**

This property is located just off Interstate 205 with close access to the light rail stop just 9 blocks to the west and bus services. Nearby, there are numerous shopping and restaurant opportunities including Mall 205.

| POINTS OF INTEREST | DISTANCE | TIME  |
|--------------------|----------|-------|
| Interstate 205     | 0.7 mi   | 3 min |
| Mall 205           | 1.7 mi   | 6 min |
| Interstate 84      | 3.2 mi   | 9 min |