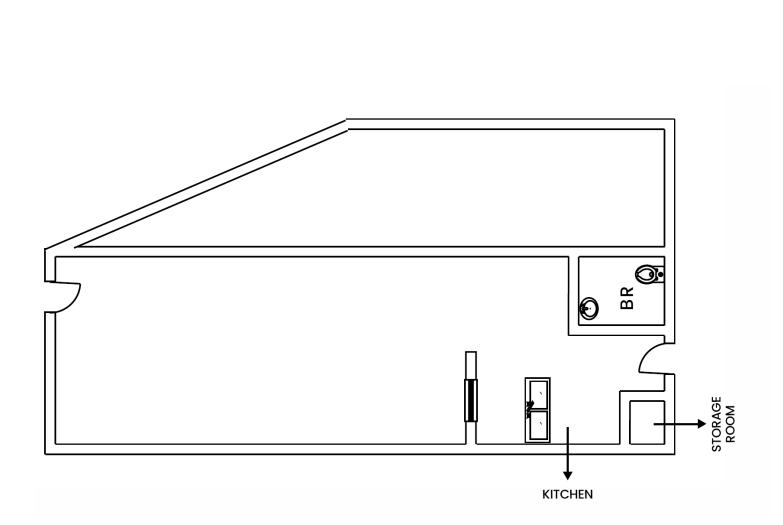

## OFFICE/RETAIL SPACE FOR LEASE RALSTON TRADE CENTER

9840 W 59TH PL | ARVADA, CO 80004

| OFFERING SUMMARY |                    | PROPERTY HIGHLIGHTS                                                                                                                                                                                                                                                                                                                                                                                                                                                                                                                                                                                                                                                                                                                                                                                                                                                                                                                                                                                                                                                                                                                                                                                                                                                                                                                                                                                                                                                                                                                                                                                                                                                                                                                                                                                                                                                                                                                                                                                                                                                                                                            |
|------------------|--------------------|--------------------------------------------------------------------------------------------------------------------------------------------------------------------------------------------------------------------------------------------------------------------------------------------------------------------------------------------------------------------------------------------------------------------------------------------------------------------------------------------------------------------------------------------------------------------------------------------------------------------------------------------------------------------------------------------------------------------------------------------------------------------------------------------------------------------------------------------------------------------------------------------------------------------------------------------------------------------------------------------------------------------------------------------------------------------------------------------------------------------------------------------------------------------------------------------------------------------------------------------------------------------------------------------------------------------------------------------------------------------------------------------------------------------------------------------------------------------------------------------------------------------------------------------------------------------------------------------------------------------------------------------------------------------------------------------------------------------------------------------------------------------------------------------------------------------------------------------------------------------------------------------------------------------------------------------------------------------------------------------------------------------------------------------------------------------------------------------------------------------------------|
| Available SF:    | Suite 9810: 624 SF | Separate outside entrance - storefront                                                                                                                                                                                                                                                                                                                                                                                                                                                                                                                                                                                                                                                                                                                                                                                                                                                                                                                                                                                                                                                                                                                                                                                                                                                                                                                                                                                                                                                                                                                                                                                                                                                                                                                                                                                                                                                                                                                                                                                                                                                                                         |
|                  |                    | Unique office/retail space                                                                                                                                                                                                                                                                                                                                                                                                                                                                                                                                                                                                                                                                                                                                                                                                                                                                                                                                                                                                                                                                                                                                                                                                                                                                                                                                                                                                                                                                                                                                                                                                                                                                                                                                                                                                                                                                                                                                                                                                                                                                                                     |
|                  |                    | Outside signage available                                                                                                                                                                                                                                                                                                                                                                                                                                                                                                                                                                                                                                                                                                                                                                                                                                                                                                                                                                                                                                                                                                                                                                                                                                                                                                                                                                                                                                                                                                                                                                                                                                                                                                                                                                                                                                                                                                                                                                                                                                                                                                      |
| Lease Rate:      | \$25.00 SF/yr (MG) | Upgraded space with 4 offices, open kitchen area, and open workspace.                                                                                                                                                                                                                                                                                                                                                                                                                                                                                                                                                                                                                                                                                                                                                                                                                                                                                                                                                                                                                                                                                                                                                                                                                                                                                                                                                                                                                                                                                                                                                                                                                                                                                                                                                                                                                                                                                                                                                                                                                                                          |
| Year Built:      | 1959               | W 60th Ave<br>Brooks Dr                                                                                                                                                                                                                                                                                                                                                                                                                                                                                                                                                                                                                                                                                                                                                                                                                                                                                                                                                                                                                                                                                                                                                                                                                                                                                                                                                                                                                                                                                                                                                                                                                                                                                                                                                                                                                                                                                                                                                                                                                                                                                                        |
| Building Size:   | 12,258 SF          | W 59th Pl<br>Base<br>W 59th Ave                                                                                                                                                                                                                                                                                                                                                                                                                                                                                                                                                                                                                                                                                                                                                                                                                                                                                                                                                                                                                                                                                                                                                                                                                                                                                                                                                                                                                                                                                                                                                                                                                                                                                                                                                                                                                                                                                                                                                                                                                                                                                                |
| Zoning:          | MX-N               | Construction of the second sec |