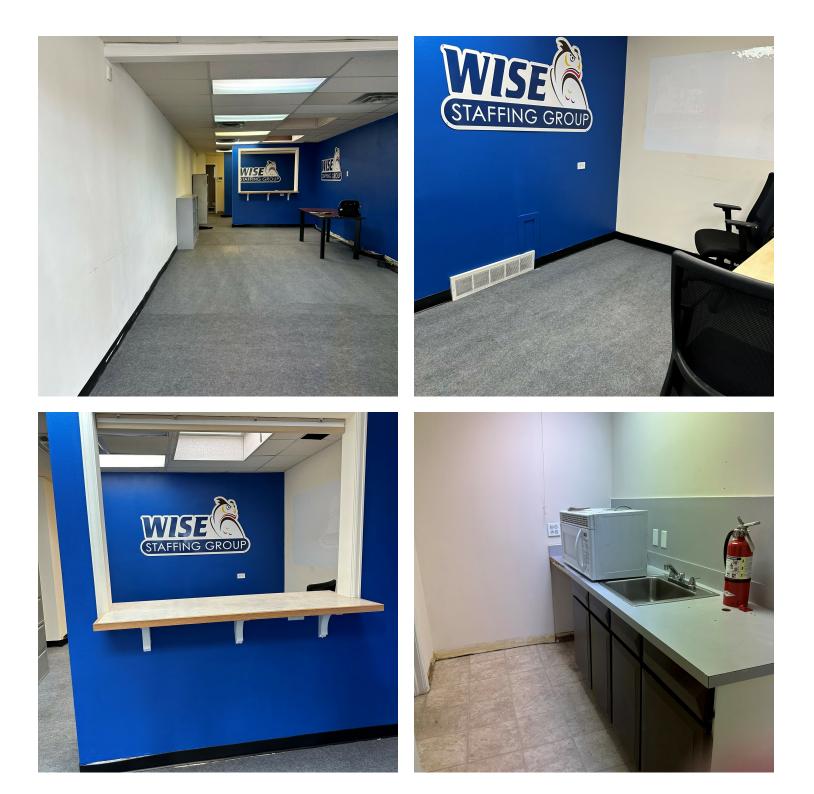

## OFFICE/RETAIL SPACE FOR LEASE RALSTON TRADE CENTER

9840 W 59TH PL | ARVADA, CO 80004

| OFFERING SUMMARY |                    | PROPERTY HIGHLIGHTS                                                                                                                                                                                                                                                                                                                                                                                                                                                                                                                                                                                                                                                                                                                                                                                                                                                                                                                                                                                                                                                                                                                                                                                                                                                                                                                                                                                                                                                                                                                                                                                                                                                                                                                                                                                                                                                                                                                                                                                                                                                                                                            |
|------------------|--------------------|--------------------------------------------------------------------------------------------------------------------------------------------------------------------------------------------------------------------------------------------------------------------------------------------------------------------------------------------------------------------------------------------------------------------------------------------------------------------------------------------------------------------------------------------------------------------------------------------------------------------------------------------------------------------------------------------------------------------------------------------------------------------------------------------------------------------------------------------------------------------------------------------------------------------------------------------------------------------------------------------------------------------------------------------------------------------------------------------------------------------------------------------------------------------------------------------------------------------------------------------------------------------------------------------------------------------------------------------------------------------------------------------------------------------------------------------------------------------------------------------------------------------------------------------------------------------------------------------------------------------------------------------------------------------------------------------------------------------------------------------------------------------------------------------------------------------------------------------------------------------------------------------------------------------------------------------------------------------------------------------------------------------------------------------------------------------------------------------------------------------------------|
| Available SF:    | Suite 9810: 624 SF | Separate outside entrance - storefront                                                                                                                                                                                                                                                                                                                                                                                                                                                                                                                                                                                                                                                                                                                                                                                                                                                                                                                                                                                                                                                                                                                                                                                                                                                                                                                                                                                                                                                                                                                                                                                                                                                                                                                                                                                                                                                                                                                                                                                                                                                                                         |
|                  |                    | Unique office/retail space                                                                                                                                                                                                                                                                                                                                                                                                                                                                                                                                                                                                                                                                                                                                                                                                                                                                                                                                                                                                                                                                                                                                                                                                                                                                                                                                                                                                                                                                                                                                                                                                                                                                                                                                                                                                                                                                                                                                                                                                                                                                                                     |
|                  |                    | Outside signage available                                                                                                                                                                                                                                                                                                                                                                                                                                                                                                                                                                                                                                                                                                                                                                                                                                                                                                                                                                                                                                                                                                                                                                                                                                                                                                                                                                                                                                                                                                                                                                                                                                                                                                                                                                                                                                                                                                                                                                                                                                                                                                      |
| Lease Rate:      | \$25.00 SF/yr (MG) | Upgraded space with 4 offices, open kitchen area, and open workspace.                                                                                                                                                                                                                                                                                                                                                                                                                                                                                                                                                                                                                                                                                                                                                                                                                                                                                                                                                                                                                                                                                                                                                                                                                                                                                                                                                                                                                                                                                                                                                                                                                                                                                                                                                                                                                                                                                                                                                                                                                                                          |
| Year Built:      | 1959               | W 60th Ave<br>Brooks Dr                                                                                                                                                                                                                                                                                                                                                                                                                                                                                                                                                                                                                                                                                                                                                                                                                                                                                                                                                                                                                                                                                                                                                                                                                                                                                                                                                                                                                                                                                                                                                                                                                                                                                                                                                                                                                                                                                                                                                                                                                                                                                                        |
| Building Size:   | 12,258 SF          | W 59th Pl<br>Base<br>W 59th Ave                                                                                                                                                                                                                                                                                                                                                                                                                                                                                                                                                                                                                                                                                                                                                                                                                                                                                                                                                                                                                                                                                                                                                                                                                                                                                                                                                                                                                                                                                                                                                                                                                                                                                                                                                                                                                                                                                                                                                                                                                                                                                                |
| Zoning:          | MX-N               | Construction of the second sec |