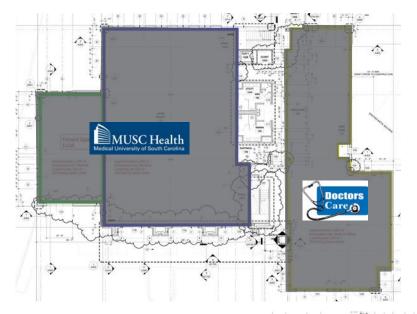

#### First Class Tenant Mix

Building contains an impressive mix of office/medical office tenants including MUSC, Sweetgrass Plastic Surgery, Pain Institute of Charleston, Advanced Dentistry, and Doctors Care.

### Floor Plans

**FIRST FLOOR** 

**THIRD FLOOR** 

**SECOND FLOOR** 

DISCLAIMER: The information contained herein has been given to us by the owner of the property or other sources we deem reliable. We have no reason to doubt its accuracy, but we do not guarantee it. All information should be verified prior to purchase or lease.