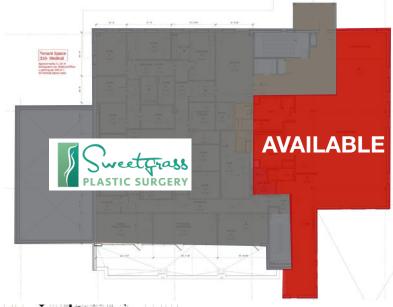

#### First Class Tenant Mix

Building contains an impressive mix of office/medical office tenants including MUSC, Sweetgrass Plastic Surgery, Pain Institute of Charleston, Advanced Dentistry, and Doctors Care.

#### Brand New Build-to-Suit Opportunity

Suite 210-C is shell condition, presenting the opportunity to build out the space to meet the specific needs of the tenant. Suite 300-B is built out and ready to occupy with construction of demising wall.

### Floor Plans

**FIRST FLOOR** 

**THIRD FLOOR** 

**SECOND FLOOR** 

DISCLAIMER: The information contained herein has been given to us by the owner of the property or other sources we deem reliable. We have no reason to doubt its accuracy, but we do not guarantee it. All information should be verified prior to purchase or lease.

# 2nd Floor -Conceptual Option 1

# 2nd Floor -Conceptual Option 2