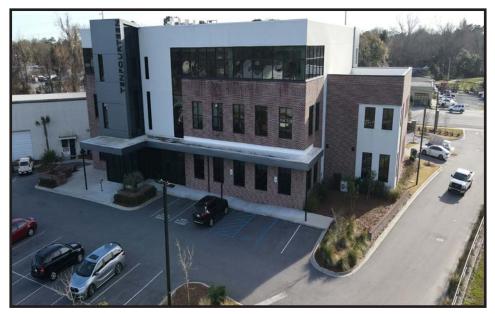

### About the Property

NAI Charleston is pleased to present for lease The Truluck Center, located at 1014 St. Andrews Blvd. This  $\pm 34,765$  SF Class A office building sits in the heart of West Ashley and serves a variety of first class medical and office tenants. Ideally positioned on St. Andrews Blvd, the location offers easy accessibility for employees, clients, and patients in West Ashley, Downtown Charleston, and North Charleston. Constructed in 2019 the property is artfully built and provides a professional and modern work environment.

#### Location, Location, Location

Property is highly visible with a central West Ashley location and easy access to major thoroughfares making the travel time to downtown Charleston only approx. five minutes and seven minutes to North Charleston. The area also offers a solid mix of nearby restaurants and amenities.