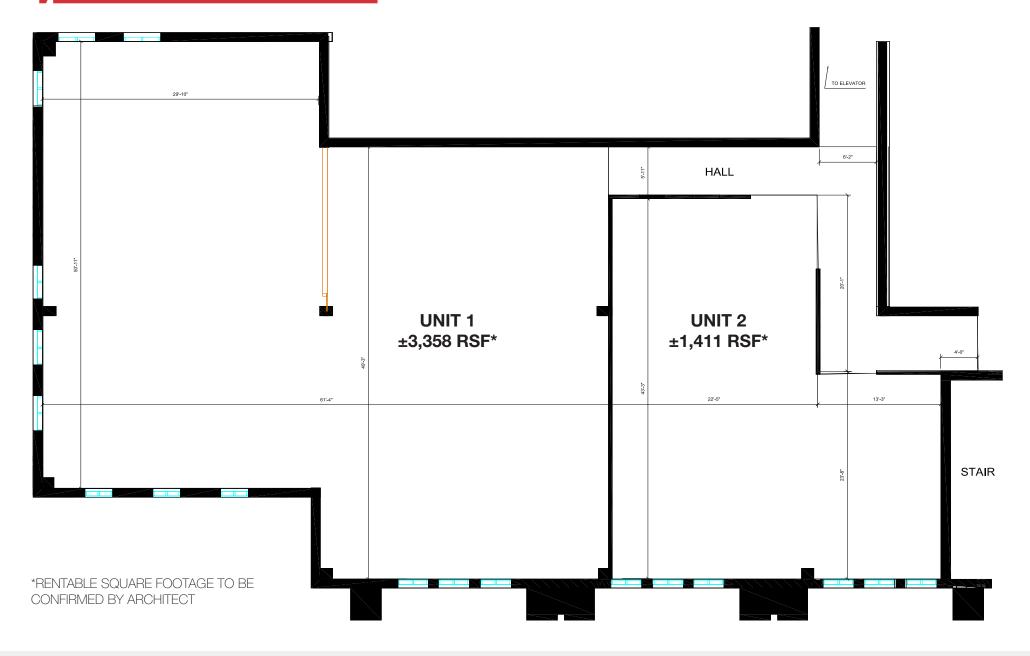

#### **Offering Summary**

Building Size: ±34,765 SF

Available Space:  $\pm 1,411 - \pm 5,002$  RSF (2nd Floor)

±3,698 RSF (3rd Floor)

Parking: Ample surface parking available

Availability: Immediately

Elevator: Yes

### Floor Plans

**FIRST FLOOR** 

**THIRD FLOOR** 

**SECOND FLOOR** 

DISCLAIMER: The information contained herein has been given to us by the owner of the property or other sources we deem reliable. We have no reason to doubt its accuracy, but we do not guarantee it. All information should be verified prior to purchase or lease.

# 2nd Floor -Conceptual Option 2