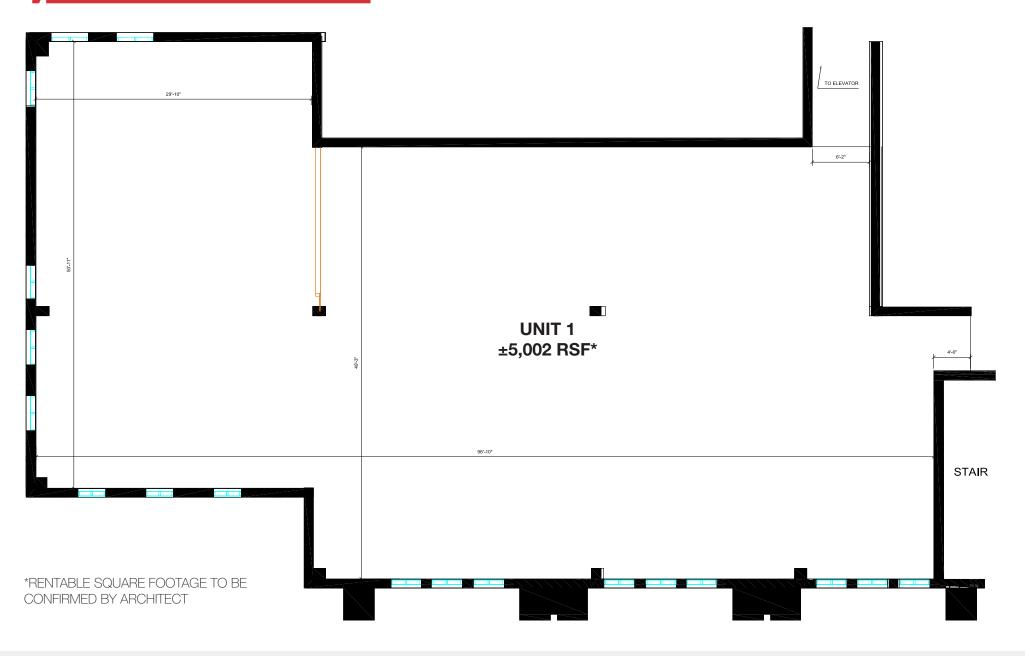

#### **Offering Summary**

Building Size: ±34,765 SF

Available Space:  $\pm 1,411 - \pm 5,002$  RSF (2nd Floor)

±3,698 RSF (3rd Floor)

Parking: Ample surface parking available

Availability: Immediately

Elevator: Yes

### Floor Plans

**FIRST FLOOR** 

**THIRD FLOOR** 

**SECOND FLOOR** 

DISCLAIMER: The information contained herein has been given to us by the owner of the property or other sources we deem reliable. We have no reason to doubt its accuracy, but we do not guarantee it. All information should be verified prior to purchase or lease.

# 2nd Floor -Conceptual Option 1