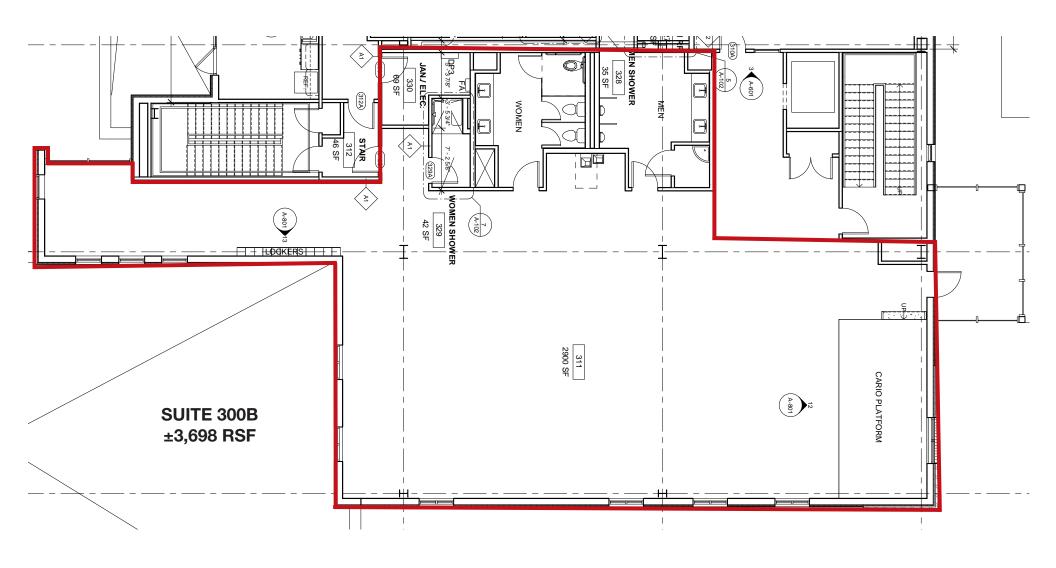

#### Brand New Build-to-Suit Opportunity

Suite 210-C is shell condition, presenting the opportunity to build out the space to meet the specific needs of the tenant. Suite 300-B is built out and ready to occupy with construction of demising wall.

#### **Offering Summary**

Building Size: ±34,765 SF

Available Space:  $\pm 1,411 - \pm 5,002$  RSF (2nd Floor)

±3,698 RSF (3rd Floor)

Parking: Ample surface parking available

Availability: Immediately

Elevator: Yes

### Floor Plans

**FIRST FLOOR** 

**THIRD FLOOR** 

**SECOND FLOOR** 

DISCLAIMER: The information contained herein has been given to us by the owner of the property or other sources we deem reliable. We have no reason to doubt its accuracy, but we do not guarantee it. All information should be verified prior to purchase or lease.

## 3rd Floor Plan