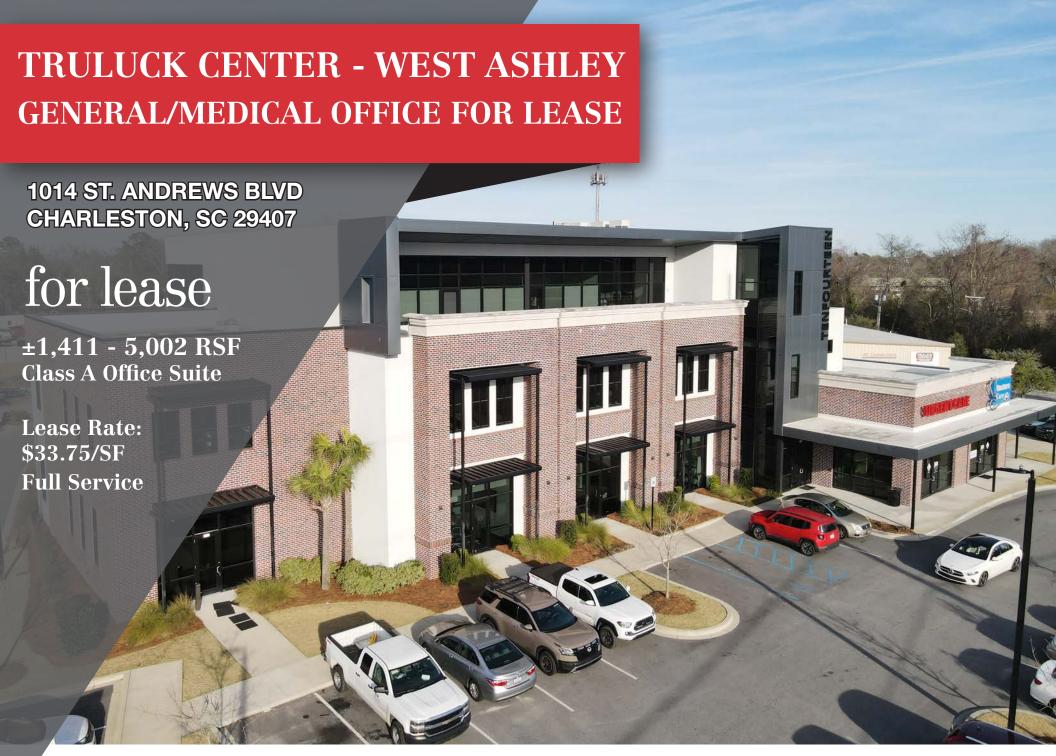

### About the Property

NAI Charleston is pleased to present for lease The Truluck Center, located at 1014 St. Andrews Blvd. This  $\pm 34,765$  SF Class A office building sits in the heart of West Ashley and serves a variety of first class medical and office tenants. Ideally positioned on St. Andrews Blvd, the location offers easy accessibility for employees, clients, and patients in West Ashley, Downtown Charleston, and North Charleston. Constructed in 2019 the property is artfully built and provides a professional and modern work environment.

#### **Offering Summary**

Building Size: ±34,765 SF

Available Space:  $\pm 1,411 - \pm 5,002$  RSF (2nd Floor)

±3,698 RSF (3rd Floor)

Parking: Ample surface parking available

Availability: Immediately

Elevator: Yes

Lease Rate: \$33.75/SF, Full Service

Tenant Improvements: Negotiable based on terms

Delivery: Shell condition (2nd floor)

Second Generation (3rd floor)

Subdivision of Space: Allowed - see conceptual plans