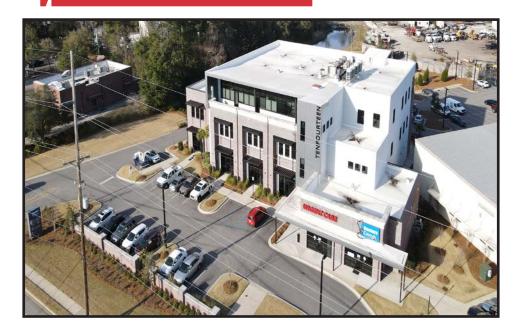

### About the Property

NAI Charleston is pleased to present for lease The Truluck Center, located at 1014 St. Andrews Blvd. This  $\pm 34,765$  SF Class A office building sits in the heart of West Ashley and serves a variety of first class medical and office tenants. Ideally positioned on St. Andrews Blvd, the location offers easy accessibility for employees, clients, and patients in West Ashley, Downtown Charleston, and North Charleston. Constructed in 2019 the property is artfully built and provides a professional and modern work environment.