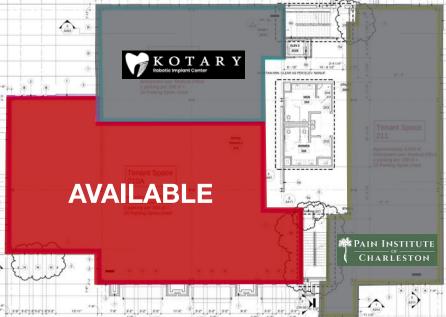

#### First Class Tenant Mix

Building contains an impressive mix of office/medical office tenants including MUSC, Sweetgrass Plastic Surgery, Pain Institute of Charleston, Advanced Dentistry, and Doctors Care.

#### Brand New Build-to-Suit Opportunity

Suite 210-C is shell condition, presenting the opportunity to build out the space to meet the specific needs of the tenant. Suite 300-B is built out and ready to occupy with construction of demising wall.

### Floor Plans

**FIRST FLOOR** 

**THIRD FLOOR** 

**SECOND FLOOR** 

DISCLAIMER: The information contained herein has been given to us by the owner of the property or other sources we deem reliable. We have no reason to doubt its accuracy, but we do not guarantee it. All information should be verified prior to purchase or lease.