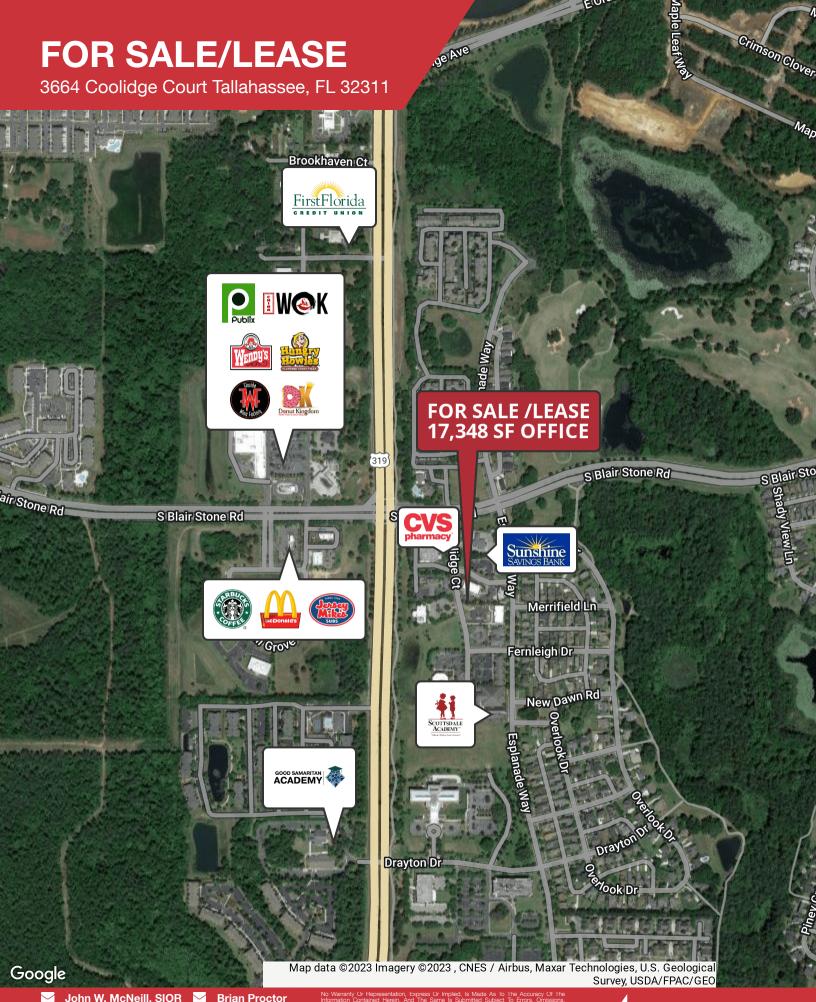

# FOR SALE/LEASE

3664 Coolidge Court Tallahassee, FL 32311

### FOR SALE/LEASE 3664 Coolidge Court Tallahassee, FL 32311