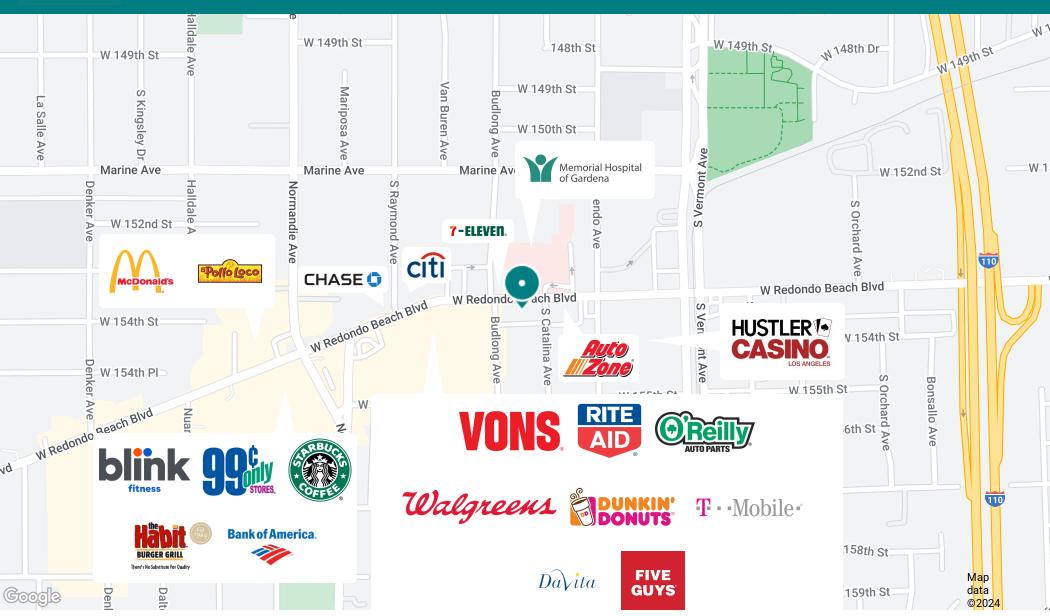

# **RETAILER MAP**

GARDENA PLAZA | 1124-1150 W REDONDO BEACH BLVD, GARDENA, CA 90247

**BROCHURE | PAGE 6** 