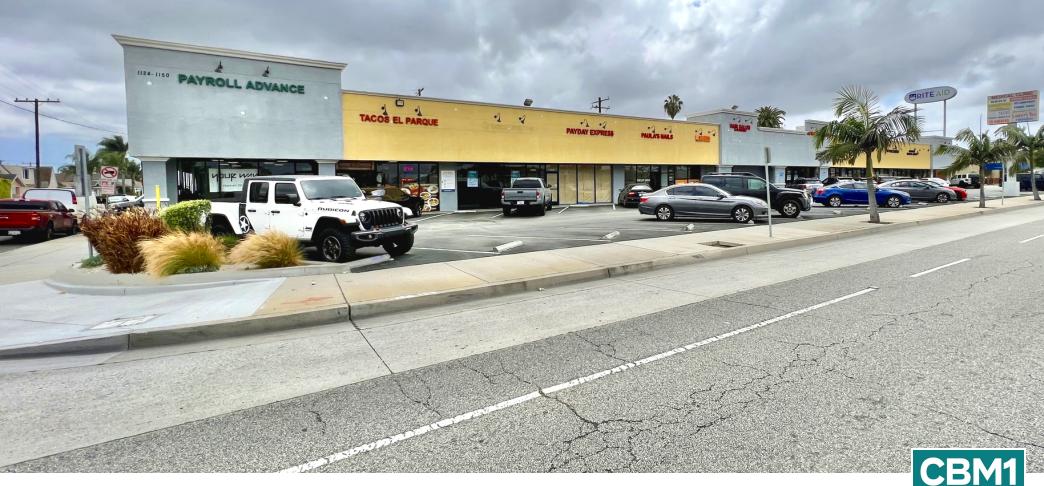

# 2ND GENERATION RESTAURANT

GARDENA PLAZA

1124-1150 W REDONDO BEACH BLVD | GARDENA, CA 90247

# **EXECUTIVE SUMMARY**

GARDENA PLAZA | 1124-1150 W REDONDO BEACH BLVD, GARDENA, CA 90247

BROCHURE | PAGE 2

### PROPERTY OVERVIEW

Gardena Plaza is a prolific retail shopping center spending Redondo Beach Blvd in the city of Gardena. The retail and restaurant suites benefit from incredible exposure to the high traffic and densely populated corridor. The property is newly remodeled and surrounded by national and regional tenants. The signalized corner ensures excellent access and good visibility.

### PROPERTY HIGHLIGHTS

- Last Remaining Unit!
- Former Restaurant Space with Existing Plumbing and Hood In Place
- Major Corridor in the City of Gardena
- Newly Remodeled Building
- Surrounded with National and Regional Tenants
- Signalized Corner Location / Good Visibility