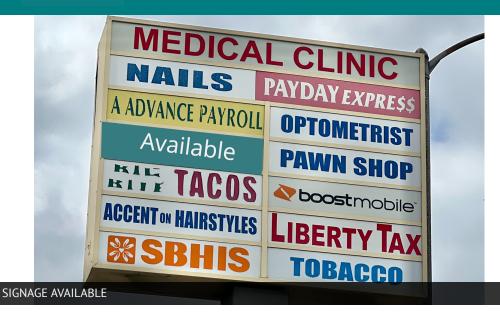

### **AVAILABLE SPACES**

| : | SUITE | TENANT    | SIZE (SF) | LEASE TYPE      | LEASE RATE      | DESCRIPTION                     | VIDEO            |
|---|-------|-----------|-----------|-----------------|-----------------|---------------------------------|------------------|
|   | 1130  | Available | 2,186 SF  | Est. \$0.60 NNN | \$2.50 SF/month | 2nd Generation Restaurant Space | <u>View Here</u> |