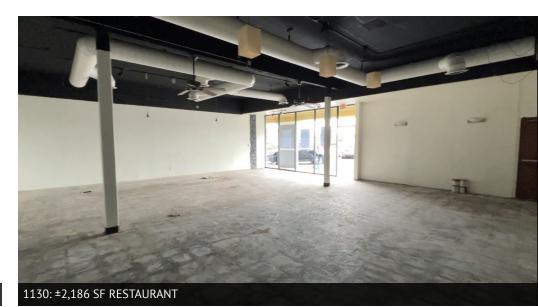

### **OFFERING SUMMARY**

| Lease Rate:    | \$2.50 SF/month      |
|----------------|----------------------|
| NNN:           | Est. \$0.60 SF/month |
| Building Size: | 15,015 SF            |
| Available SF:  | 2,186 SF             |

### **AVAILABLE SPACES**

| : | SUITE | TENANT    | SIZE (SF) | LEASE TYPE      | LEASE RATE      | DESCRIPTION                     | VIDEO            |
|---|-------|-----------|-----------|-----------------|-----------------|---------------------------------|------------------|
|   | 1130  | Available | 2,186 SF  | Est. \$0.60 NNN | \$2.50 SF/month | 2nd Generation Restaurant Space | <u>View Here</u> |