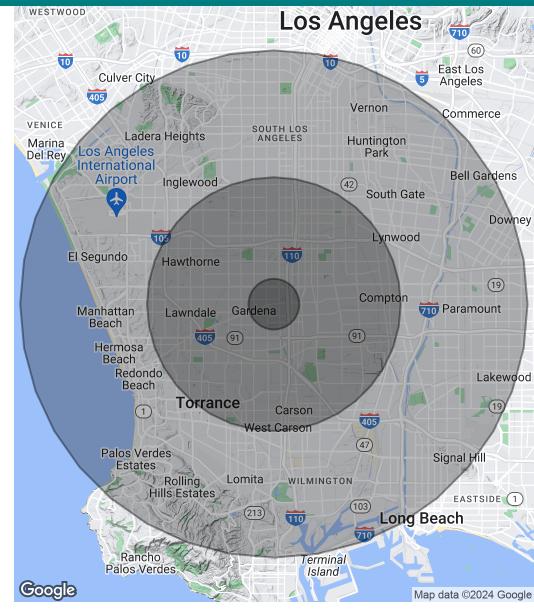

# **LOCATION MAP**

GARDENA PLAZA | 1124-1150 W REDONDO BEACH BLVD, GARDENA, CA 90247

**BROCHURE | PAGE 7** 

# **DEMOGRAPHICS MAP & REPORT**

GARDENA PLAZA | 1124-1150 W REDONDO BEACH BLVD, GARDENA, CA 90247

**BROCHURE | PAGE 8** 

| POPULATION                           | 1 MILE    | 5 MILES   | 10 MILES  |
|--------------------------------------|-----------|-----------|-----------|
| Total Population                     | 26        | 1,464     | 35,520    |
| Average Age                          | 38.4      | 41.7      | 35.5      |
| Average Age (Male)                   | 39.9      | 38.5      | 34.1      |
| Average Age (Female)                 | 36.1      | 42.6      | 36.2      |
| HOUSEHOLDS & INCOME                  | 1 MILE    | 5 MILES   | 10 MILES  |
| Total Households                     | 10        | 625       | 12,071    |
| # of Persons per HH                  | 2.6       | 2.3       | 2.9       |
| Average HH Income                    | \$68,956  | \$81,619  | \$74,217  |
| Average House Value                  | \$311,335 | \$374,205 | \$300,683 |
| RACE                                 | 1 MILE    | 5 MILES   | 10 MILES  |
| % White                              | 84.6%     | 84.8%     | 74.6%     |
| % Black                              | 0.0%      | 0.0%      | 0.3%      |
| % Asian                              | 3.8%      | 6.4%      | 3.5%      |
| % Hawaiian                           | 0.0%      | 0.0%      | 0.1%      |
| % American Indian                    | 0.0%      | 1.6%      | 0.9%      |
| % Other                              | 0.0%      | 3.6%      | 15.6%     |
| 2020 American Community Survey (ACS) |           |           |           |