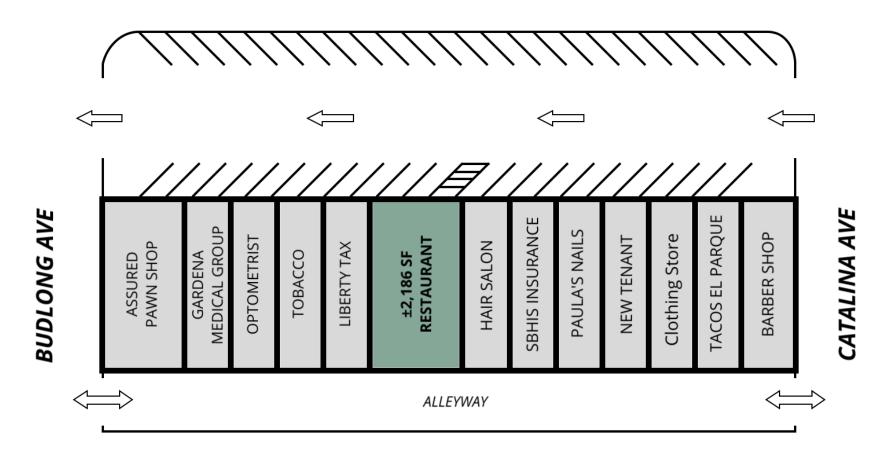

# **RETAILER MAP**

GARDENA PLAZA | 1124-1150 W REDONDO BEACH BLVD, GARDENA, CA 90247

**BROCHURE | PAGE 6** 