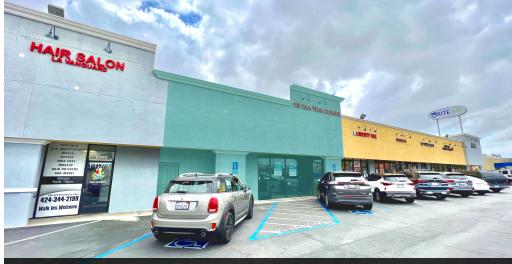

### PROPERTY OVERVIEW

Gardena Plaza is a prolific retail shopping center spending Redondo Beach Blvd in the city of Gardena. The retail and restaurant suites benefit from incredible exposure to the high traffic and densely populated corridor. The property is newly remodeled and surrounded by national and regional tenants. The signalized corner ensures excellent access and good visibility.

### PROPERTY HIGHLIGHTS

- Last Remaining Unit!
- Former Restaurant Space with Existing Plumbing and Hood In Place
- Major Corridor in the City of Gardena
- Newly Remodeled Building
- Surrounded with National and Regional Tenants
- Signalized Corner Location / Good Visibility