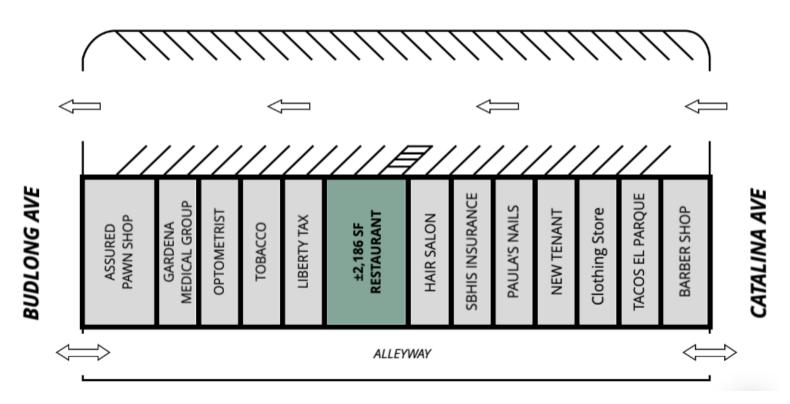

# **RETAILER MAP**

GARDENA PLAZA | 1124-1150 W REDONDO BEACH BLVD, GARDENA, CA 90247

**BROCHURE | PAGE 6** 