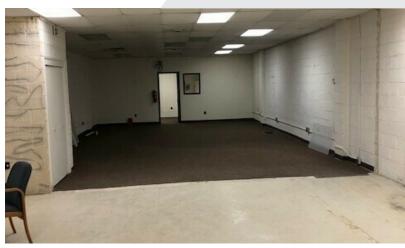

#### **Property Highlights**

- Retail/Office
- · John R Just South of 11 Mile
- In the Heart of the Madison Heights DDA District
- Walk Score is Very Walkable (80)
- Three Spaces Available
- 26761 John R 1,350 SF
- 26765 John R with Overhead Door 2,200 SF
- 26769 John R End Cap 2,200 SF

## **26761-26769**John R Rd.