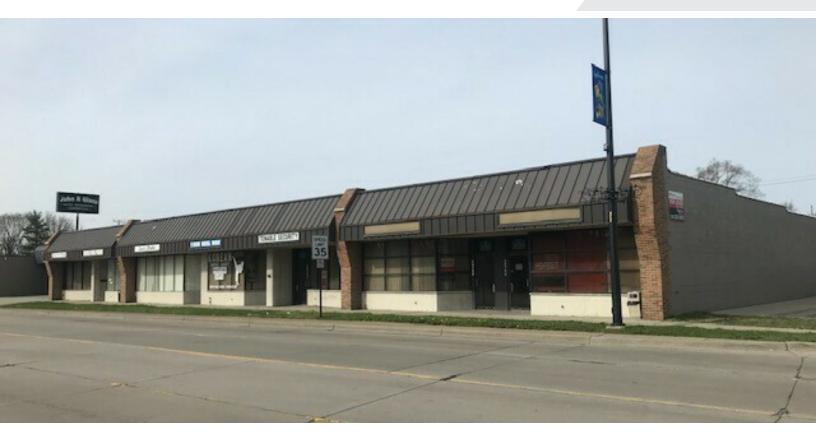

#### John R North

26761-26765 John R Madison Heights, Michigan 48071

#### **Property Highlights**

- Retail/Office
- · John R Just South of 11 Mile
- In the Heart of the Madison Heights DDA District
- Walk Score is Very Walkable (80)
- Three Spaces Available
- 26761 John R 1,350 SF
- 26765 John R with Overhead Door 2,200 SF
- 26769 John R End Cap 2,200 SF

## **26761-26769**John R Rd.