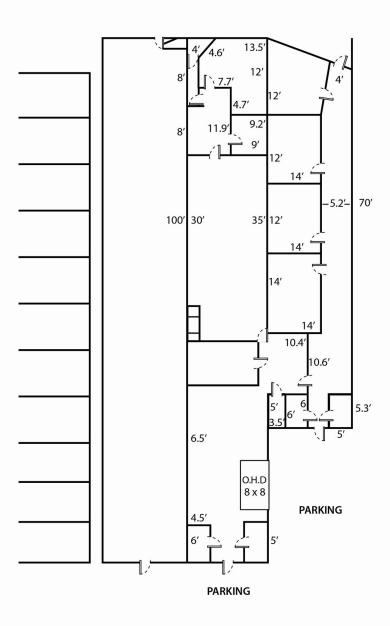

#### **Property Highlights**

- Retail/Office
- · John R Just South of 11 Mile
- In the Heart of the Madison Heights DDA District
- Walk Score is Very Walkable (80)
- Three Spaces Available
- 26761 John R 1,350 SF
- 26765 John R with Overhead Door 2,200 SF
- 26769 John R End Cap 2,200 SF

## **26761-26769**John R Rd.