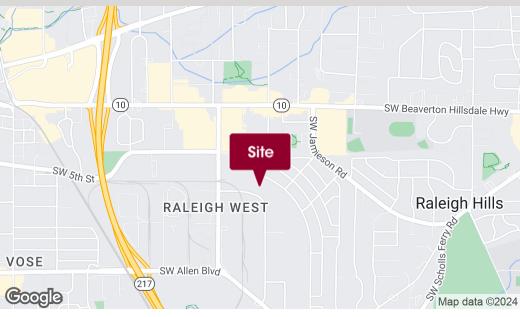

## **LOCATION DESCRIPTION**

This property is located on Arctic Drive in the highly desirable Beaverton Industrial/Flex submarket. The property offers convenient proximity to retail shops, commercial services, restaurants, and area amenities and is easily accessible to Highway 217 & Beaverton-Hillsdale Highway.