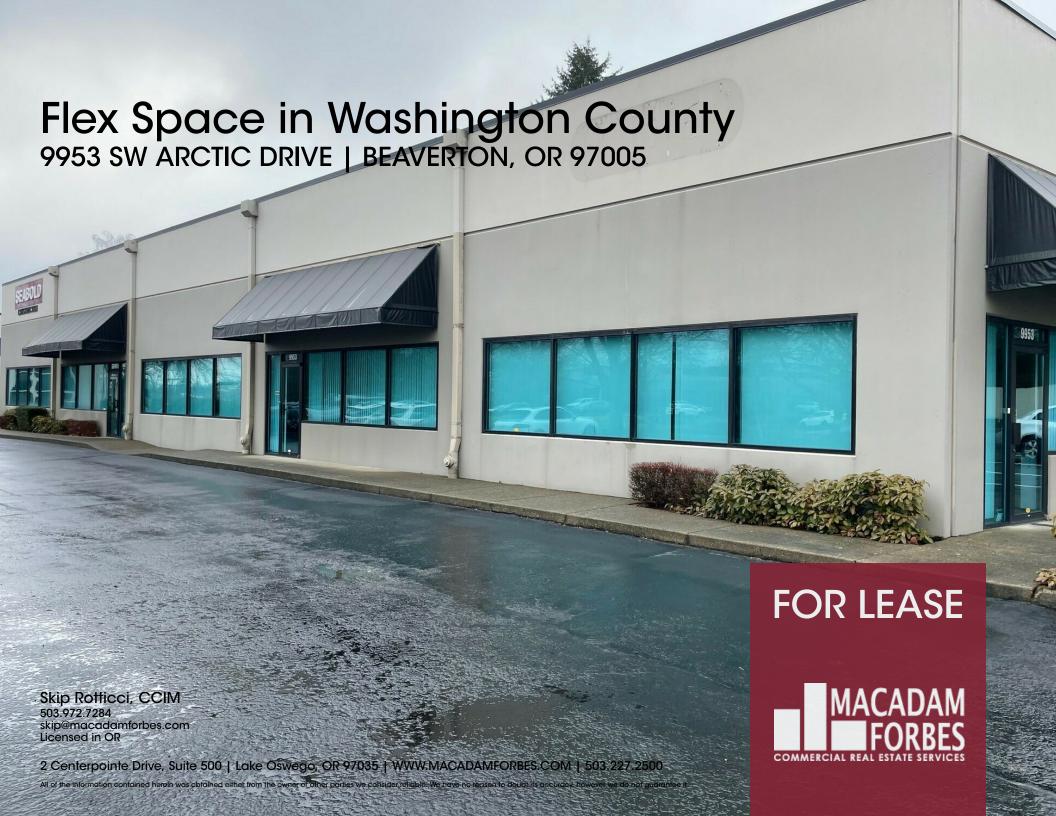

Concrete tilt flex space with 3,030 square feet of finished office with two restrooms, kitchen, reception area, three private offices, and bullpen. Owner has the ability to demise up to approximately 1,200 square feet of warehouse space with grade door.

## **PROPERTY HIGHLIGHTS**

- 3,030 SF office
- · Partially Furnished
- Up to 1,200 SF warehouse available
- 12' grade-level door
- 16' clear height