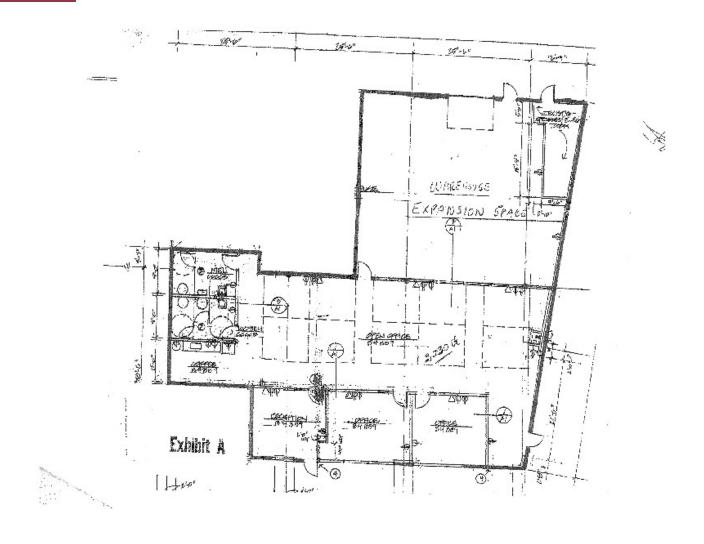

Concrete tilt flex space with 3,030 square feet of finished office with two restrooms, kitchen, reception area, three private offices, and bullpen. Owner has the ability to demise up to approximately 1,200 square feet of warehouse space with grade door.

## **PROPERTY HIGHLIGHTS**

- 3,030 SF office
- · Partially Furnished
- Up to 1,200 SF warehouse available
- 12' grade-level door
- 16' clear height