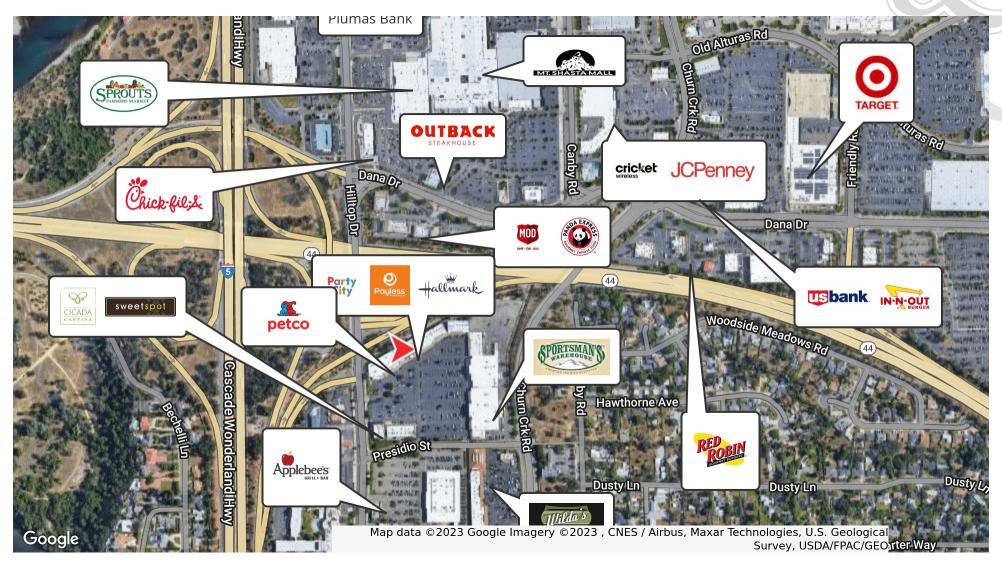

# Retailer Map

1619 Hilltop Drive, Suite A Redding, CA 96002

#### **Property Description**

Looking for a prime retail space along Hilltop Drive in Redding, CA? Here is a 1,950 square foot space for sublease located in the Hilltop Town Center. Hilltop Town Center includes retailers like Goodwill, Petco, Sportsman's Warehouse, Party City, and Orange Theory, and this available space offers unparalleled visibility and foot traffic from all these co-tenants.