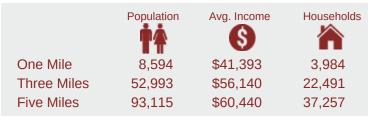

### Offering Summary

| Sublease Expiration Term: | 2/28/2025 |
|---------------------------|-----------|
|                           |           |

| Demographics      | 0.25 Miles | 0.5 Miles | 1 Mile   |
|-------------------|------------|-----------|----------|
| Total Households  | 202        | 816       | 3,206    |
| Total Population  | 563        | 2,049     | 7,626    |
| Average HH Income | \$67,396   | \$64,998  | \$62,879 |