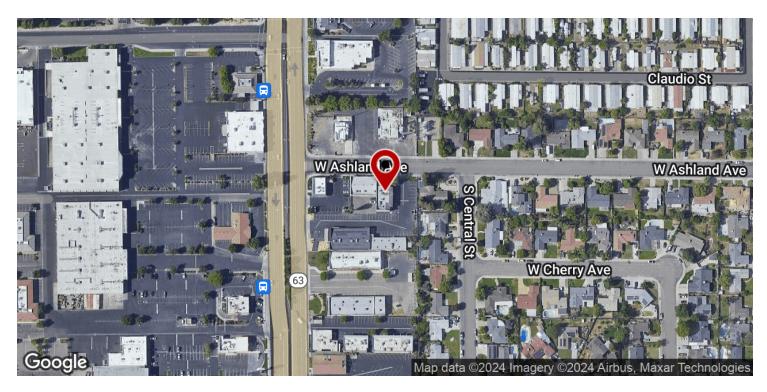

OFFICE SPACE AVAILABLE IN EXCELLENT CONDITION & MOVE-IN READY OFF MOONEY

2005 W Ashland Ave, Visalia, CA 93277

Lease Rate

#### PROPERTY DESCRIPTION

1 suite consisting of ±625 SF. Great potential for either General, Professional, or Medical Office space off Mooney Blvd on Ashland Ave. Clean office spaces with fresh paint, newer flooring, and move-in ready! Each unit has access to high speed Internet, is separately metered, has private restrooms, private entrances, and consists of demising walls (can be combined). Brand new asphalt slurry coat, newer HVAC's, full exterior lit private parking (17 spaces plus street), excellent existing corner signage, great visibility and easy access to CA-198 and CA-99 on/off ramps. Direct Mooney Blvd visibility and access.

Prime location just 2 doors east of Visalia's main retail corridors, Mooney Boulevard and across from Visalia Mall, which is one of the busiest intersection in Visalia. Positioned at a highly visible, easily accessible, and major recognizable corridor in the heart of Visalia. Easy access from surrounding major corridors. Within 1 mile there is approximately 2 million square feet of retail and office space, making this the regional office and retail destination for residents in Tulare County. Subject is South of CA-198, East of Highway 99, and West of S Court St.