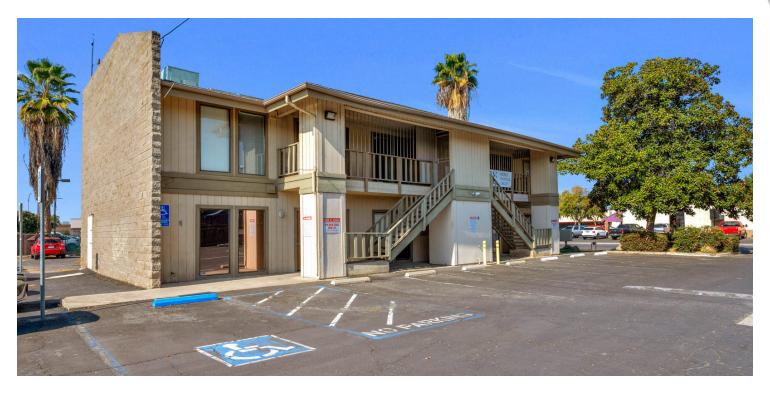

OFFICE SPACE AVAILABLE IN EXCELLENT CONDITION & MOVE-IN READY OFF MOONEY

2005 W Ashland Ave, Visalia, CA 93277

Lease Rate

#### **PROPERTY HIGHLIGHTS**

- (1) Economical Space Available Move-In Ready
- 1 Block off Mooney Blvd, North of Caldwell Ave
- Move-In Ready: Fresh Paint & Carpet
- Well-Known Freestanding Office Building
- Private Office, Open Room/Large Bullpen
- Private Parking Lot + Street Parking
- · Convenient Location Between CA-99 and CA-198
- Excellent Mooney Presence Surrounded with Quality Tenants
- Quality Construction | Well Maintained | Move-In Ready
- Busy & Established Corridor w/ Retail Growth
- Easy Access | Separate Suites | Multiple Configurations
- · Ample Parking, Quality Tenants, & Great Exposure
- Building Equipped w/ Separate HVAC's & Meters
- Well-Known Freestanding Office Building Off Corner Location
- Close Proximity to Traffic Generators

#### PROPERTY DESCRIPTION

1 suite consisting of ±625 SF. Great potential for either General, Professional, or Medical Office space off Mooney Blvd on Ashland Ave. Clean office spaces with fresh paint, newer flooring, and move-in ready! Each unit has access to high speed Internet, is separately metered, has private restrooms, private entrances, and consists of demising walls (can be combined). Brand new asphalt slurry coat, newer HVAC's, full exterior lit private parking (17 spaces plus street), excellent existing corner signage, great visibility and easy access to CA-198 and CA-99 on/off ramps. Direct Mooney Blvd visibility and access.