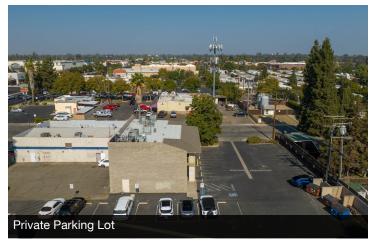

#### **PROPERTY HIGHLIGHTS**

- (1) Economical Space Available Move-In Ready
- 1 Block off Mooney Blvd, North of Caldwell Ave
- Move-In Ready: Fresh Paint & Carpet
- Well-Known Freestanding Office Building
- Private Office, Open Room/Large Bullpen
- Private Parking Lot + Street Parking
- · Convenient Location Between CA-99 and CA-198
- Excellent Mooney Presence Surrounded with Quality Tenants
- Quality Construction | Well Maintained | Move-In Ready
- Busy & Established Corridor w/ Retail Growth
- Easy Access | Separate Suites | Multiple Configurations
- · Ample Parking, Quality Tenants, & Great Exposure
- Building Equipped w/ Separate HVAC's & Meters
- Well-Known Freestanding Office Building Off Corner Location
- Close Proximity to Traffic Generators

#### PROPERTY DESCRIPTION

1 suite consisting of ±625 SF. Great potential for either General, Professional, or Medical Office space off Mooney Blvd on Ashland Ave. Clean office spaces with fresh paint, newer flooring, and move-in ready! Each unit has access to high speed Internet, is separately metered, has private restrooms, private entrances, and consists of demising walls (can be combined). Brand new asphalt slurry coat, newer HVAC's, full exterior lit private parking (17 spaces plus street), excellent existing corner signage, great visibility and easy access to CA-198 and CA-99 on/off ramps. Direct Mooney Blvd visibility and access.

Prime location just 2 doors east of Visalia's main retail corridors, Mooney Boulevard and across from Visalia Mall, which is one of the busiest intersection in Visalia. Positioned at a highly visible, easily accessible, and major recognizable corridor in the heart of Visalia. Easy access from surrounding major corridors. Within 1 mile there is approximately 2 million square feet of retail and office space, making this the regional office and retail destination for residents in Tulare County. Subject is South of CA-198, East of Highway 99, and West of S Court St.