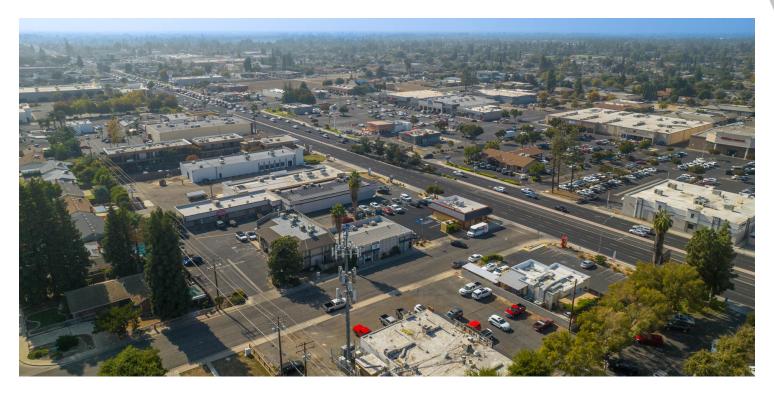

Prime location just 2 doors east of Visalia's main retail corridors, Mooney Boulevard and across from Visalia Mall, which is one of the busiest intersection in Visalia. Positioned at a highly visible, easily accessible, and major recognizable corridor in the heart of Visalia. Easy access from surrounding major corridors. Within 1 mile there is approximately 2 million square feet of retail and office space, making this the regional office and retail destination for residents in Tulare County. Subject is South of CA-198, East of Highway 99, and West of S Court St.