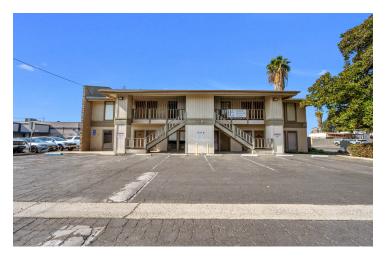

#### PROPERTY DESCRIPTION

1 suite consisting of ±625 SF. Great potential for either General, Professional, or Medical Office space off Mooney Blvd on Ashland Ave. Clean office spaces with fresh paint, newer flooring, and move-in ready! Each unit has access to high speed Internet, is separately metered, has private restrooms, private entrances, and consists of demising walls (can be combined). Brand new asphalt slurry coat, newer HVAC's, full exterior lit private parking (17 spaces plus street), excellent existing corner signage, great visibility and easy access to CA-198 and CA-99 on/off ramps. Direct Mooney Blvd visibility and access.