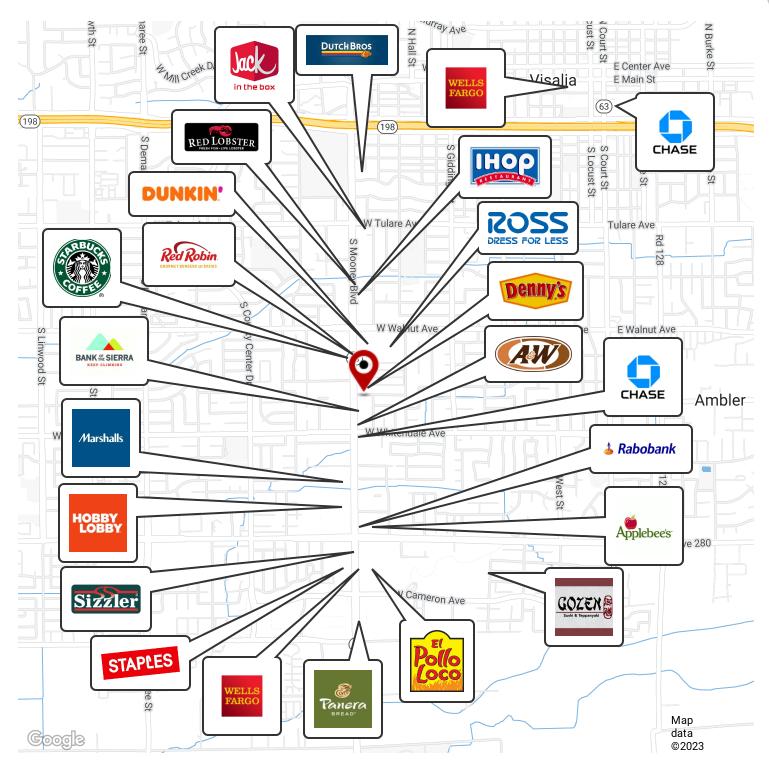

Prime location just 2 doors east of Visalia's main retail corridors, Mooney Boulevard and across from Visalia Mall, which is one of the busiest intersection in Visalia. Positioned at a highly visible, easily accessible, and major recognizable corridor in the heart of Visalia. Easy access from surrounding major corridors. Within 1 mile there is approximately 2 million square feet of retail and office space, making this the regional office and retail destination for residents in Tulare County. Subject is South of CA-198, East of Highway 99, and West of S Court St.