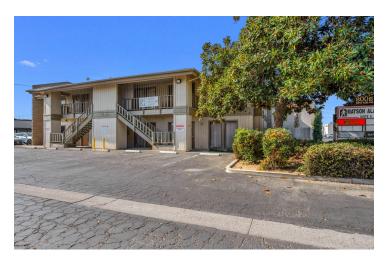

#### PROPERTY DESCRIPTION

1 suite consisting of ±625 SF. Great potential for either General, Professional, or Medical Office space off Mooney Blvd on Ashland Ave. Clean office spaces with fresh paint, newer flooring, and move-in ready! Each unit has access to high speed Internet, is separately metered, has private restrooms, private entrances, and consists of demising walls (can be combined). Brand new asphalt slurry coat, newer HVAC's, full exterior lit private parking (17 spaces plus street), excellent existing corner signage, great visibility and easy access to CA-198 and CA-99 on/off ramps. Direct Mooney Blvd visibility and access.

Prime location just 2 doors east of Visalia's main retail corridors, Mooney Boulevard and across from Visalia Mall, which is one of the busiest intersection in Visalia. Positioned at a highly visible, easily accessible, and major recognizable corridor in the heart of Visalia. Easy access from surrounding major corridors. Within 1 mile there is approximately 2 million square feet of retail and office space, making this the regional office and retail destination for residents in Tulare County. Subject is South of CA-198, East of Highway 99, and West of S Court St.