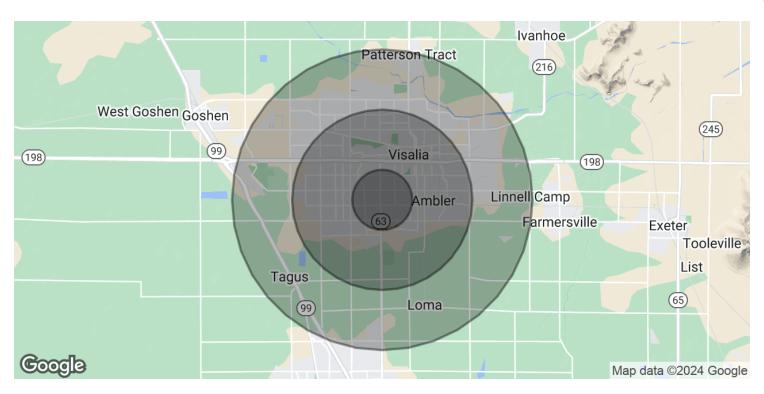

2005 W Ashland Ave, Visalia, CA 93277

| POPULATION                           | 1 MILE    | 3 MILES   | 5 MILES   |
|--------------------------------------|-----------|-----------|-----------|
| Total Population                     | 10,784    | 74,976    | 127,678   |
| Average Age                          | 38.0      | 33.5      | 32.1      |
| Average Age (Male)                   | 37.9      | 32.6      | 31.3      |
| Average Age (Female)                 | 38.8      | 35.0      | 33.7      |
|                                      |           |           |           |
| HOUSEHOLDS & INCOME                  | 1 MILE    | 3 MILES   | 5 MILES   |
| Total Households                     | 3,968     | 26,272    | 42,426    |
| # of Persons per HH                  | 2.7       | 2.9       | 3.0       |
| Average HH Income                    | \$75,016  | \$63,498  | \$67,818  |
| Average House Value                  | \$299,957 | \$280,419 | \$277,153 |
|                                      |           |           |           |
| ETHNICITY (%)                        | 1 MILE    | 3 MILES   | 5 MILES   |
| Hispanic                             | 34.3%     | 40.6%     | 43.4%     |
| 2020 American Community Curvey (ACC) |           |           |           |