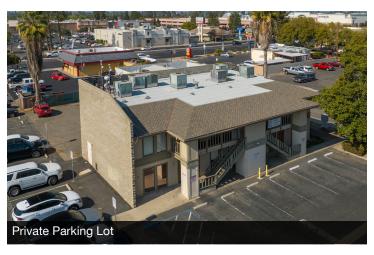

#### **PROPERTY HIGHLIGHTS**

- (1) Economical Space Available Move-In Ready
- 1 Block off Mooney Blvd, North of Caldwell Ave
- Move-In Ready: Fresh Paint & Carpet
- Well-Known Freestanding Office Building
- Private Office, Open Room/Large Bullpen
- Private Parking Lot + Street Parking
- · Convenient Location Between CA-99 and CA-198
- Excellent Mooney Presence Surrounded with Quality Tenants
- Quality Construction | Well Maintained | Move-In Ready
- Busy & Established Corridor w/ Retail Growth
- Easy Access | Separate Suites | Multiple Configurations
- · Ample Parking, Quality Tenants, & Great Exposure
- Building Equipped w/ Separate HVAC's & Meters
- Well-Known Freestanding Office Building Off Corner Location
- Close Proximity to Traffic Generators

#### PROPERTY DESCRIPTION

1 suite consisting of ±625 SF. Great potential for either General, Professional, or Medical Office space off Mooney Blvd on Ashland Ave. Clean office spaces with fresh paint, newer flooring, and move-in ready! Each unit has access to high speed Internet, is separately metered, has private restrooms, private entrances, and consists of demising walls (can be combined). Brand new asphalt slurry coat, newer HVAC's, full exterior lit private parking (17 spaces plus street), excellent existing corner signage, great visibility and easy access to CA-198 and CA-99 on/off ramps. Direct Mooney Blvd visibility and access.

Prime location just 2 doors east of Visalia's main retail corridors, Mooney Boulevard and across from Visalia Mall, which is one of the busiest intersection in Visalia. Positioned at a highly visible, easily accessible, and major recognizable corridor in the heart of Visalia. Easy access from surrounding major corridors. Within 1 mile there is approximately 2 million square feet of retail and office space, making this the regional office and retail destination for residents in Tulare County. Subject is South of CA-198, East of Highway 99, and West of S Court St.