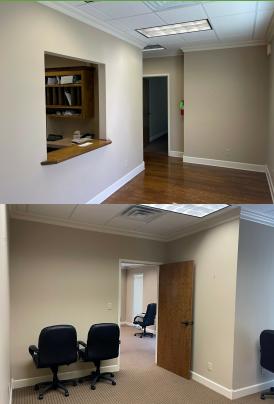

## PROPERTY FEATURES

Great location on the South side of Siwell Road in the City of Byram, along the main business district, one mile west of I-55 at the exit. Two suites currently available. The building is modern construction with nice finishes and good visibility. Taxes, Insurance, common area maintenance, water/sewer included in base rent. Tenant pays for its own electricity, phone, internet and janitorial. Suite A is 1,750SF with a large reception area, three private offices, large open area for cubicles or work room, Three restrooms (two private) and a secretary reception. A successful accounting firm last occupied this space for over fifteen

years. Suite B is 1,000SF with three private offices, a reception area and restroom. Great small office space for any type of business.

Jon-David Johnson, CCIM
COMMERCIAL/INVESTMENT REAL ESTATE ADVISOR
601.707.5555