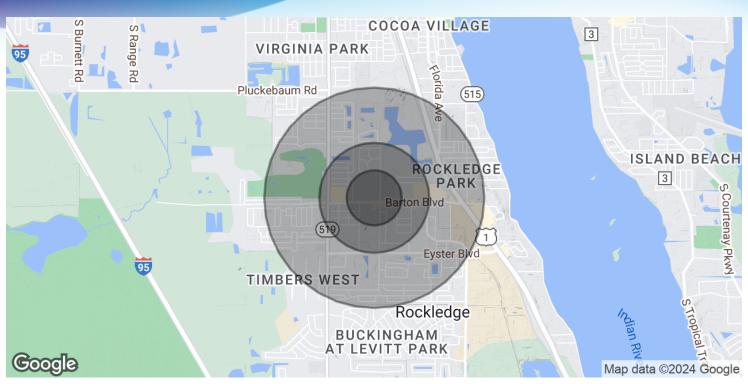

## **DEMOGRAPHICS MAP & REPORT**

Barton Plaza • 566 Barton Blvd Rockledge, FL 32955

| POPULATION                            | 0.25 MILES            | 0.5 MILES              | I MILE              |
|---------------------------------------|-----------------------|------------------------|---------------------|
| Total Population                      | 691                   | 2,711                  | 7,775               |
| Average Age                           | 42.6                  | 42.4                   | 43.6                |
| Average Age (Male)                    | 38.1                  | 38.1                   | 39.8                |
| Average Age (Female)                  | 47.5                  | 46.9                   | 46.5                |
|                                       |                       |                        |                     |
|                                       |                       |                        |                     |
| HOUSEHOLDS & INCOME                   | 0.25 MILES            | 0.5 MILES              | I MILE              |
| HOUSEHOLDS & INCOME  Total Households | <b>0.25 MILES</b> 264 | <b>0.5 MILES</b> 1,042 | <b>I MILE</b> 3,177 |
|                                       |                       |                        |                     |
| Total Households                      | 264                   | 1,042                  | 3,177               |
| Total Households # of Persons per HH  | 264<br>2.6            | 1,042<br>2.6           | 3,177<br>2.4        |