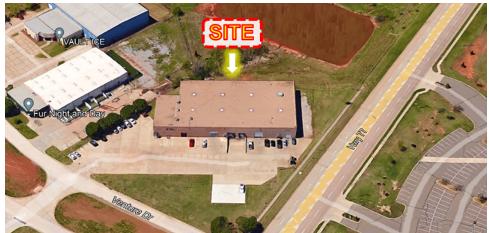

### **PROPERTY HIGHLIGHTS**

- Industrial Building For Sale or Lease Located in North Norman with Frontage on N Flood (Available March 1, 2024)
  - Less than 1 Mile from I-35 Convenient to Norman, Moore, and the OKC Metro
- Traffic Counts (vehicles/day): N Flood Ave 26,050 | I-35 85,772 | W Tecumseh Rd 17,511
  - High-Quality Concrete Tilt-Up Construction | Fully Sprinklered Building
  - 1,300KVA Electrical Capacity | HVAC Contractor AccuTemp
- Office Area (8,900 SF): 19 Offices, Conference Room, Break Room/Kitchen Area, Server Room, Restroom
  - Warehouse (Bay 1): Fully Air Conditioned with New 10-Ton Unit
  - Warehouse (Bay 2): Two (2) Overhead Doors (14 FT), Men's & Women's Locker Rooms, Restrooms, and Showers
  - Warehouse (Bay 3): Two (2) Sunken Dock-High Doors with Levelers
  - Warehouse (Bay 4): One (1) Overhead Ground-Level Door, Climate Controlled Offices, Suction System Piping (Outdoor System to be Removed)
- The Modular Interior Buildings in Bays 1-2 will Remain | All Cranes to be Removed when the Current Tenant Vacates