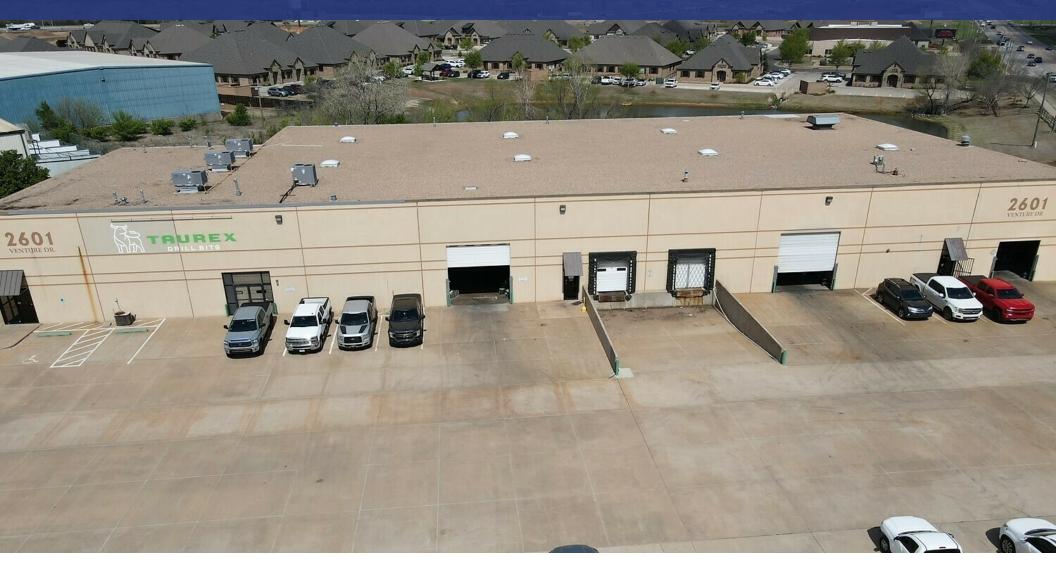

### INDUSTRIAL BUILDING FOR SALE OR LEASE

# 2601 VENTURE DRIVE

NORMAN, OK 73069

JUDY J. HATFIELD, CCIM

(405) 640- 6167 cell

EQUITY COMMERCIAL REALTY ADVISORS, LLC

jj<u>hatfield@ccim.net</u>

### **OFFERING SUMMARY**

| Sale Price:           | \$3,945,630            |
|-----------------------|------------------------|
| Lease Rate:           | \$10.75/SF NNN         |
| Insurance (2023):     | \$30,260               |
| Taxes (2023):         | \$52,834               |
| Building Size:        | 30,351 SF              |
| Office:               | 8,900 SF               |
| Warehouse:            | 21,451 SF              |
| Lot Size:             | 2.87 Acres             |
| Year Built/Renovated: | 1999 / 2014            |
| Ceiling Height:       | 20 FT                  |
| Parking:              | 25 Spaces              |
| Zoning:               | I-2 (Heavy Industrial) |
|                       |                        |

### **PROPERTY HIGHLIGHTS**

- Industrial Building For Sale or Lease Located in North Norman with Frontage on N Flood (Available March 1, 2024)
  - Less than 1 Mile from I-35 Convenient to Norman, Moore, and the OKC Metro
- Traffic Counts (vehicles/day): N Flood Ave 26,050 | I-35 85,772 | W Tecumseh Rd 17,511
  - High-Quality Concrete Tilt-Up Construction | Fully Sprinklered Building
  - 1,300KVA Electrical Capacity | HVAC Contractor AccuTemp
- Office Area (8,900 SF): 19 Offices, Conference Room, Break Room/Kitchen Area, Server Room, Restroom
  - Warehouse (Bay 1): Fully Air Conditioned with New 10-Ton Unit
  - Warehouse (Bay 2): Two (2) Overhead Doors (14 FT), Men's & Women's Locker Rooms, Restrooms, and Showers
  - Warehouse (Bay 3): Two (2) Sunken Dock-High Doors with Levelers
  - Warehouse (Bay 4): One (1) Overhead Ground-Level Door, Climate Controlled Offices, Suction System Piping (Outdoor System to be Removed)
- The Modular Interior Buildings in Bays 1-2 will Remain | All Cranes to be Removed when the Current Tenant Vacates