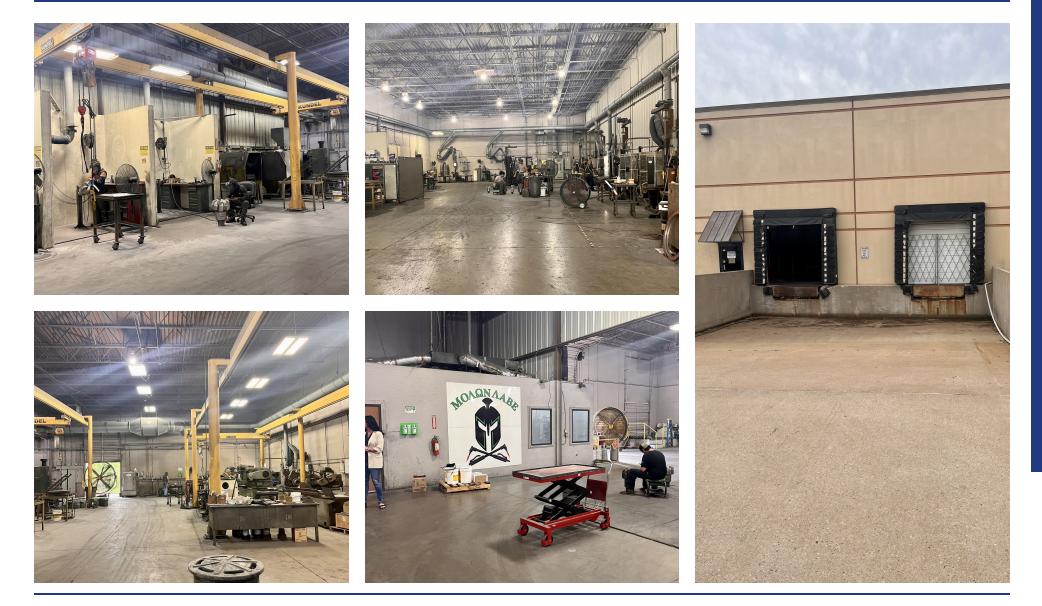

### **PROPERTY HIGHLIGHTS**

- Industrial Building For Sale or Lease Located in North Norman with Frontage on N Flood (Available March 1, 2024)
  - Less than 1 Mile from I-35 Convenient to Norman, Moore, and the OKC Metro
- Traffic Counts (vehicles/day): N Flood Ave 26,050 | I-35 85,772 | W Tecumseh Rd 17,511
  - High-Quality Concrete Tilt-Up Construction | Fully Sprinklered Building
  - 1,300KVA Electrical Capacity | HVAC Contractor AccuTemp
- Office Area (8,900 SF): 19 Offices, Conference Room, Break Room/Kitchen Area, Server Room, Restroom
  - Warehouse (Bay 1): Fully Air Conditioned with New 10-Ton Unit
  - Warehouse (Bay 2): Two (2) Overhead Doors (14 FT), Men's & Women's Locker Rooms, Restrooms, and Showers
  - Warehouse (Bay 3): Two (2) Sunken Dock-High Doors with Levelers
  - Warehouse (Bay 4): One (1) Overhead Ground-Level Door, Climate Controlled Offices, Suction System Piping (Outdoor System to be Removed)
- The Modular Interior Buildings in Bays 1-2 will Remain | All Cranes to be Removed when the Current Tenant Vacates