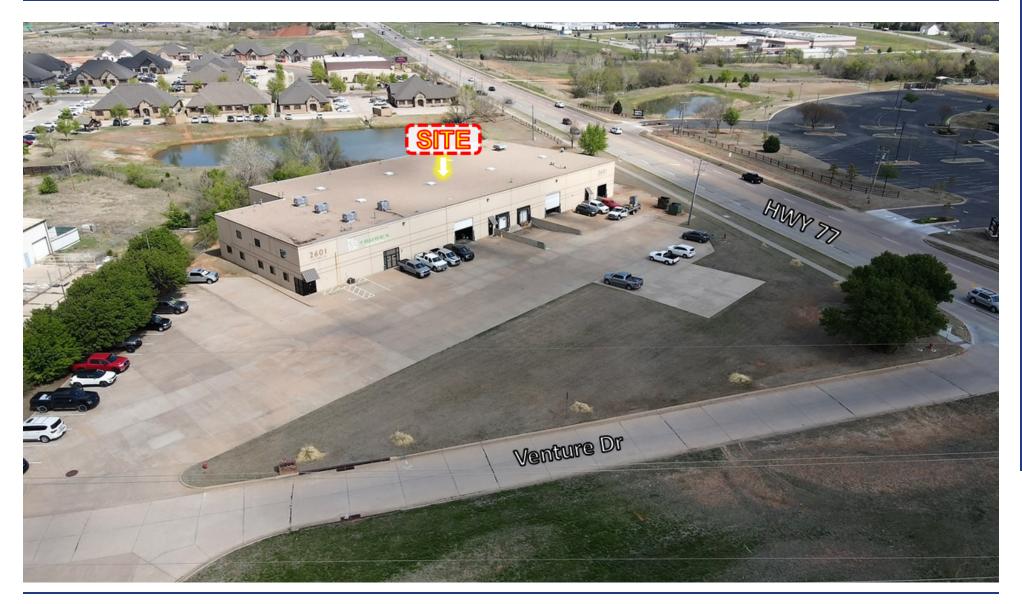

### INDUSTRIAL BUILDING FOR SALE OR LEASE

# 2601 VENTURE DRIVE

NORMAN, OK 73069

JUDY J. HATFIELD, CCIM

(405) 640- 6167 cell

EQUITY COMMERCIAL REALTY ADVISORS, LLC

jj<u>hatfield@ccim.net</u>

### **PROPERTY HIGHLIGHTS**

- Industrial Building For Sale or Lease Located in North Norman with Frontage on N Flood (Available March 1, 2024)
  - Less than 1 Mile from I-35 Convenient to Norman, Moore, and the OKC Metro
- Traffic Counts (vehicles/day): N Flood Ave 26,050 | I-35 85,772 | W Tecumseh Rd 17,511
  - High-Quality Concrete Tilt-Up Construction | Fully Sprinklered Building
  - 1,300KVA Electrical Capacity | HVAC Contractor AccuTemp
- Office Area (8,900 SF): 19 Offices, Conference Room, Break Room/Kitchen Area, Server Room, Restroom
  - Warehouse (Bay 1): Fully Air Conditioned with New 10-Ton Unit
  - Warehouse (Bay 2): Two (2) Overhead Doors (14 FT), Men's & Women's Locker Rooms, Restrooms, and Showers
  - Warehouse (Bay 3): Two (2) Sunken Dock-High Doors with Levelers
  - Warehouse (Bay 4): One (1) Overhead Ground-Level Door, Climate Controlled Offices, Suction System Piping (Outdoor System to be Removed)
- The Modular Interior Buildings in Bays 1-2 will Remain | All Cranes to be Removed when the Current Tenant Vacates