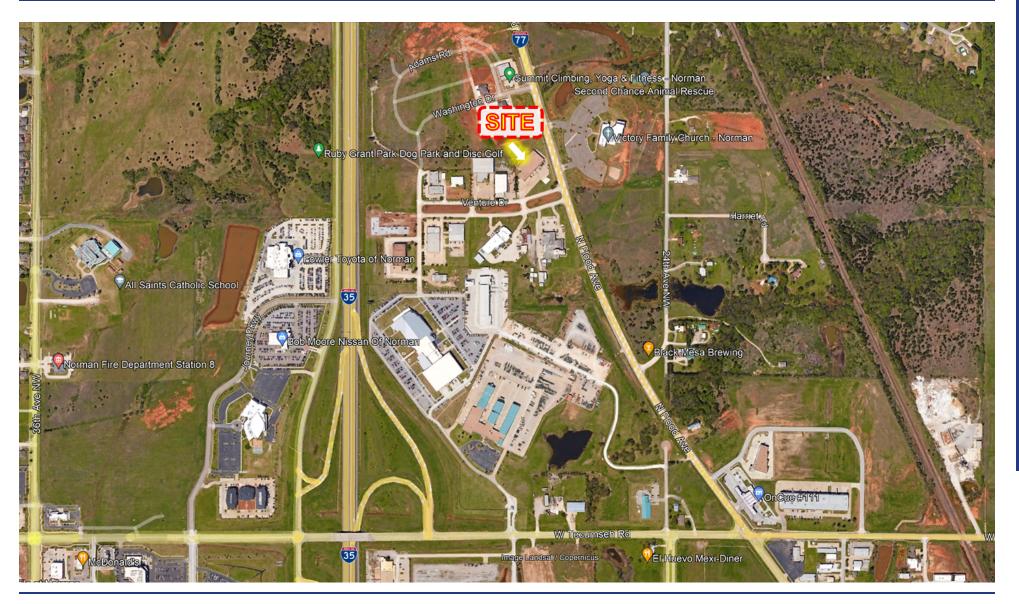

### **PROPERTY HIGHLIGHTS**

- Industrial Building For Sale or Lease Located in North Norman with Frontage on N Flood (Available March 1, 2024)
  - Less than 1 Mile from I-35 Convenient to Norman, Moore, and the OKC Metro
- Traffic Counts (vehicles/day): N Flood Ave 26,050 | I-35 85,772 | W Tecumseh Rd 17,511
  - High-Quality Concrete Tilt-Up Construction | Fully Sprinklered Building
  - 1,300KVA Electrical Capacity | HVAC Contractor AccuTemp
- Office Area (8,900 SF): 19 Offices, Conference Room, Break Room/Kitchen Area, Server Room, Restroom
  - Warehouse (Bay 1): Fully Air Conditioned with New 10-Ton Unit
  - Warehouse (Bay 2): Two (2) Overhead Doors (14 FT), Men's & Women's Locker Rooms, Restrooms, and Showers
  - Warehouse (Bay 3): Two (2) Sunken Dock-High Doors with Levelers
  - Warehouse (Bay 4): One (1) Overhead Ground-Level Door, Climate Controlled Offices, Suction System Piping (Outdoor System to be Removed)
- The Modular Interior Buildings in Bays 1-2 will Remain | All Cranes to be Removed when the Current Tenant Vacates