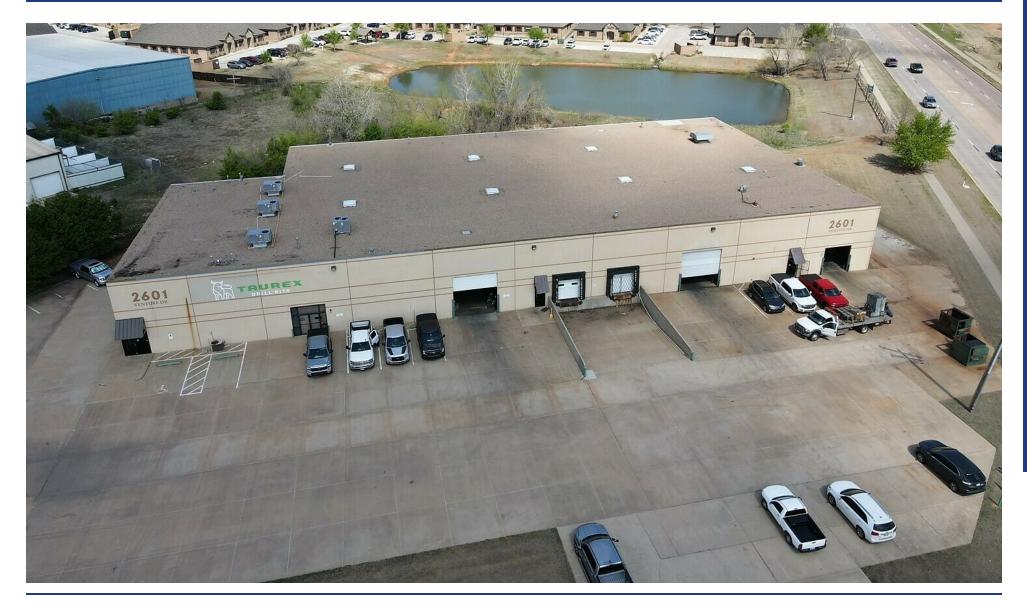

### INDUSTRIAL BUILDING FOR SALE OR LEASE

# 2601 VENTURE DRIVE

NORMAN, OK 73069

JUDY J. HATFIELD, CCIM

(405) 640- 6167 cell

EQUITY COMMERCIAL REALTY ADVISORS, LLC

jj<u>hatfield@ccim.net</u>

### **OFFERING SUMMARY**

| Sale Price:           | \$3,945,630            |
|-----------------------|------------------------|
| Lease Rate:           | \$10.75/SF NNN         |
| Insurance (2023):     | \$30,260               |
| Taxes (2023):         | \$52,834               |
| Building Size:        | 30,351 SF              |
| Office:               | 8,900 SF               |
| Warehouse:            | 21,451 SF              |
| Lot Size:             | 2.87 Acres             |
| Year Built/Renovated: | 1999 / 2014            |
| Ceiling Height:       | 20 FT                  |
| Parking:              | 25 Spaces              |
| Zoning:               | I-2 (Heavy Industrial) |
|                       |                        |

### **PROPERTY HIGHLIGHTS**

- Industrial Building For Sale or Lease Located in North Norman with Frontage on N Flood (Available March 1, 2024)
  - Less than 1 Mile from I-35 Convenient to Norman, Moore, and the OKC Metro
- Traffic Counts (vehicles/day): N Flood Ave 26,050 | I-35 85,772 | W Tecumseh Rd 17,511
  - High-Quality Concrete Tilt-Up Construction | Fully Sprinklered Building
  - 1,300KVA Electrical Capacity | HVAC Contractor AccuTemp
- Office Area (8,900 SF): 19 Offices, Conference Room, Break Room/Kitchen Area, Server Room, Restroom
  - Warehouse (Bay 1): Fully Air Conditioned with New 10-Ton Unit
  - Warehouse (Bay 2): Two (2) Overhead Doors (14 FT), Men's & Women's Locker Rooms, Restrooms, and Showers
  - Warehouse (Bay 3): Two (2) Sunken Dock-High Doors with Levelers
  - Warehouse (Bay 4): One (1) Overhead Ground-Level Door, Climate Controlled Offices, Suction System Piping (Outdoor System to be Removed)
- The Modular Interior Buildings in Bays 1-2 will Remain | All Cranes to be Removed when the Current Tenant Vacates