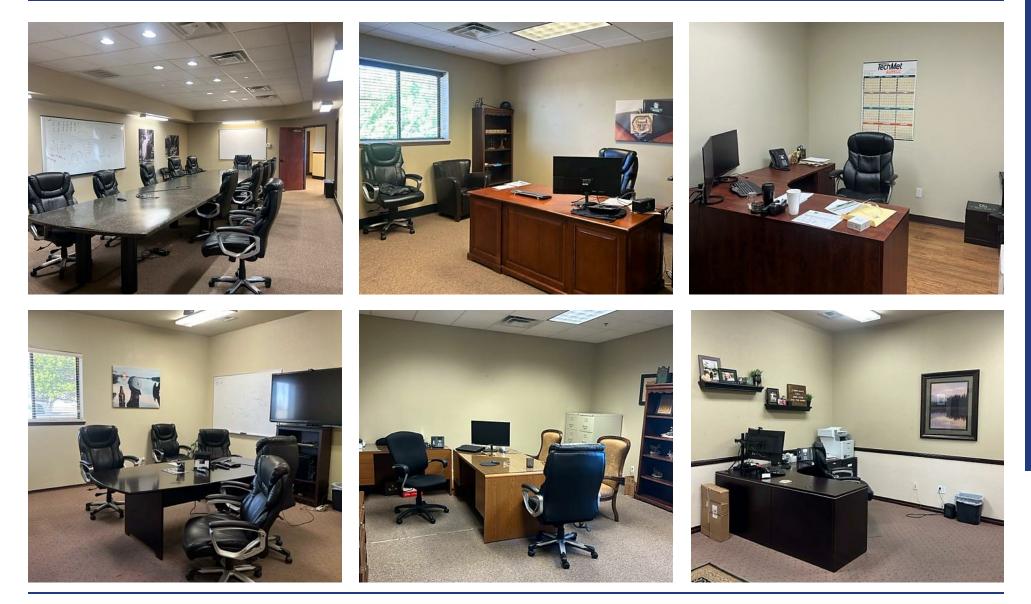

### **PROPERTY HIGHLIGHTS**

- Industrial Building For Sale or Lease Located in North Norman with Frontage on N Flood (Available March 1, 2024)
  - Less than 1 Mile from I-35 Convenient to Norman, Moore, and the OKC Metro
- Traffic Counts (vehicles/day): N Flood Ave 26,050 | I-35 85,772 | W Tecumseh Rd 17,511
  - High-Quality Concrete Tilt-Up Construction | Fully Sprinklered Building
  - 1,300KVA Electrical Capacity | HVAC Contractor AccuTemp
- Office Area (8,900 SF): 19 Offices, Conference Room, Break Room/Kitchen Area, Server Room, Restroom
  - Warehouse (Bay 1): Fully Air Conditioned with New 10-Ton Unit
  - Warehouse (Bay 2): Two (2) Overhead Doors (14 FT), Men's & Women's Locker Rooms, Restrooms, and Showers
  - Warehouse (Bay 3): Two (2) Sunken Dock-High Doors with Levelers
  - Warehouse (Bay 4): One (1) Overhead Ground-Level Door, Climate Controlled Offices, Suction System Piping (Outdoor System to be Removed)
- The Modular Interior Buildings in Bays 1-2 will Remain | All Cranes to be Removed when the Current Tenant Vacates