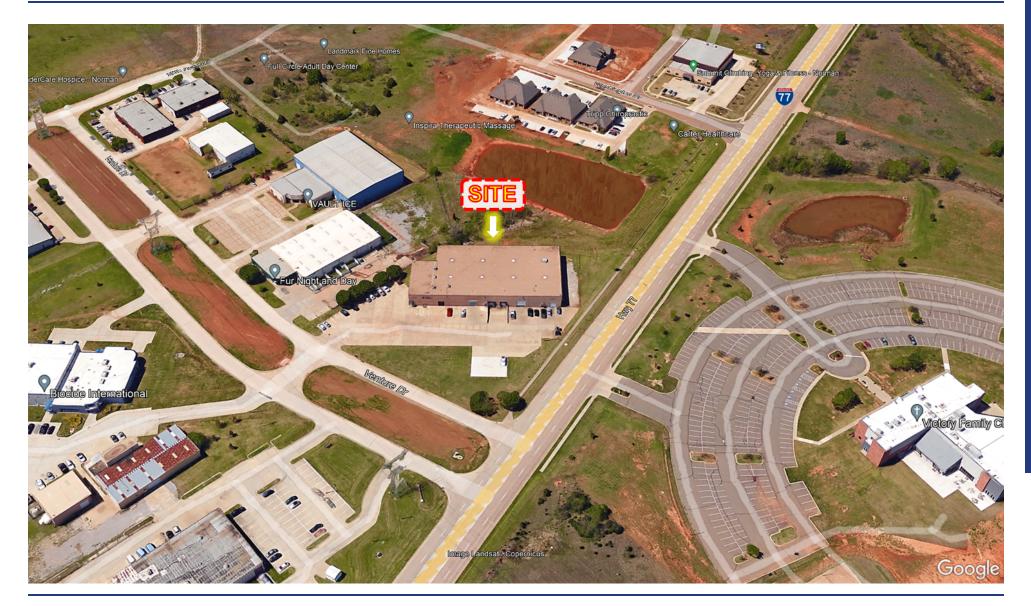

### **PROPERTY HIGHLIGHTS**

- Industrial Building For Sale or Lease Located in North Norman with Frontage on N Flood (Available March 1, 2024)
  - Less than 1 Mile from I-35 Convenient to Norman, Moore, and the OKC Metro
- Traffic Counts (vehicles/day): N Flood Ave 26,050 | I-35 85,772 | W Tecumseh Rd 17,511
  - High-Quality Concrete Tilt-Up Construction | Fully Sprinklered Building
  - 1,300KVA Electrical Capacity | HVAC Contractor AccuTemp
- Office Area (8,900 SF): 19 Offices, Conference Room, Break Room/Kitchen Area, Server Room, Restroom
  - Warehouse (Bay 1): Fully Air Conditioned with New 10-Ton Unit
  - Warehouse (Bay 2): Two (2) Overhead Doors (14 FT), Men's & Women's Locker Rooms, Restrooms, and Showers
  - Warehouse (Bay 3): Two (2) Sunken Dock-High Doors with Levelers
  - Warehouse (Bay 4): One (1) Overhead Ground-Level Door, Climate Controlled Offices, Suction System Piping (Outdoor System to be Removed)
- The Modular Interior Buildings in Bays 1-2 will Remain | All Cranes to be Removed when the Current Tenant Vacates