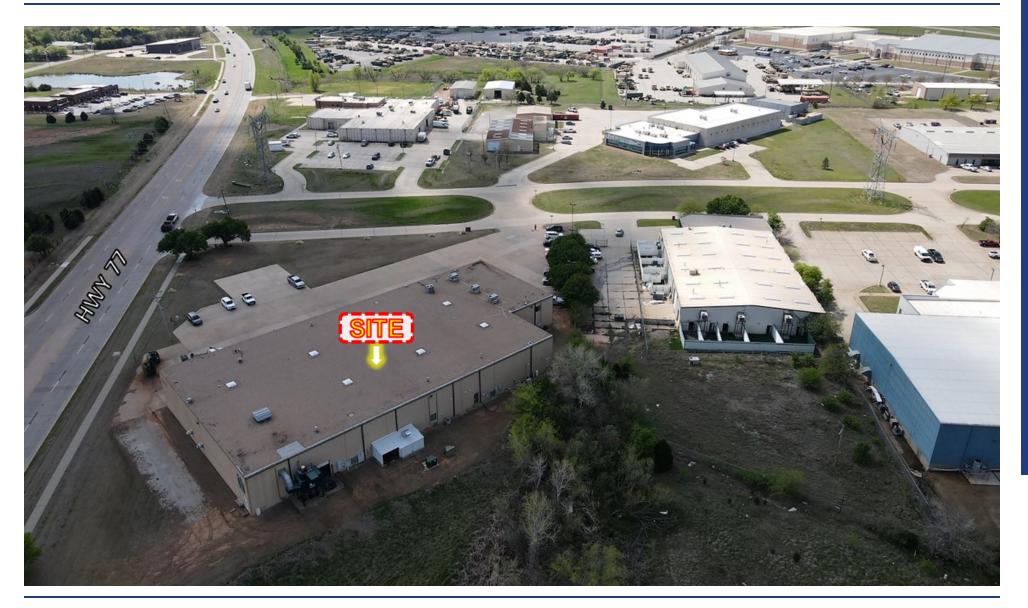

### INDUSTRIAL BUILDING FOR SALE OR LEASE

# 2601 VENTURE DRIVE

NORMAN, OK 73069

JUDY J. HATFIELD, CCIM

(405) 640- 6167 cell

EQUITY COMMERCIAL REALTY ADVISORS, LLC

jj<u>hatfield@ccim.net</u>

### **PROPERTY HIGHLIGHTS**

- Industrial Building For Sale or Lease Located in North Norman with Frontage on N Flood (Available March 1, 2024)
  - Less than 1 Mile from I-35 Convenient to Norman, Moore, and the OKC Metro
- Traffic Counts (vehicles/day): N Flood Ave 26,050 | I-35 85,772 | W Tecumseh Rd 17,511
  - High-Quality Concrete Tilt-Up Construction | Fully Sprinklered Building
  - 1,300KVA Electrical Capacity | HVAC Contractor AccuTemp
- Office Area (8,900 SF): 19 Offices, Conference Room, Break Room/Kitchen Area, Server Room, Restroom
  - Warehouse (Bay 1): Fully Air Conditioned with New 10-Ton Unit
  - Warehouse (Bay 2): Two (2) Overhead Doors (14 FT), Men's & Women's Locker Rooms, Restrooms, and Showers
  - Warehouse (Bay 3): Two (2) Sunken Dock-High Doors with Levelers
  - Warehouse (Bay 4): One (1) Overhead Ground-Level Door, Climate Controlled Offices, Suction System Piping (Outdoor System to be Removed)
- The Modular Interior Buildings in Bays 1-2 will Remain | All Cranes to be Removed when the Current Tenant Vacates