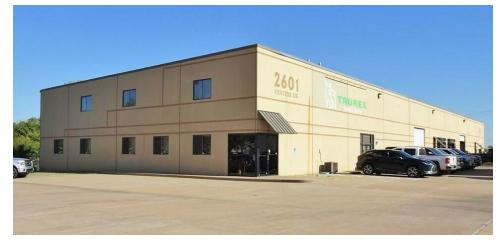

### INDUSTRIAL BUILDING FOR SALE OR LEASE

# 2601 VENTURE DRIVE

NORMAN, OK 73069

JUDY J. HATFIELD, CCIM

(405) 640- 6167 cell

EQUITY COMMERCIAL REALTY ADVISORS, LLC

jj<u>hatfield@ccim.net</u>

### **OFFERING SUMMARY**

| Sale Price:           | \$3,945,630            |
|-----------------------|------------------------|
| Lease Rate:           | \$10.75/SF NNN         |
| Insurance (2023):     | \$30,260               |
| Taxes (2023):         | \$52,834               |
| Building Size:        | 30,351 SF              |
| Office:               | 8,900 SF               |
| Warehouse:            | 21,451 SF              |
| Lot Size:             | 2.87 Acres             |
| Year Built/Renovated: | 1999 / 2014            |
| Ceiling Height:       | 20 FT                  |
| Parking:              | 25 Spaces              |
| Zoning:               | I-2 (Heavy Industrial) |
|                       |                        |

### **PROPERTY HIGHLIGHTS**

- Industrial Building For Sale or Lease Located in North Norman with Frontage on N Flood (Available March 1, 2024)
  - Less than 1 Mile from I-35 Convenient to Norman, Moore, and the OKC Metro
- Traffic Counts (vehicles/day): N Flood Ave 26,050 | I-35 85,772 | W Tecumseh Rd 17,511
  - High-Quality Concrete Tilt-Up Construction | Fully Sprinklered Building
  - 1,300KVA Electrical Capacity | HVAC Contractor AccuTemp
- Office Area (8,900 SF): 19 Offices, Conference Room, Break Room/Kitchen Area, Server Room, Restroom
  - Warehouse (Bay 1): Fully Air Conditioned with New 10-Ton Unit
  - Warehouse (Bay 2): Two (2) Overhead Doors (14 FT), Men's & Women's Locker Rooms, Restrooms, and Showers
  - Warehouse (Bay 3): Two (2) Sunken Dock-High Doors with Levelers
  - Warehouse (Bay 4): One (1) Overhead Ground-Level Door, Climate Controlled Offices, Suction System Piping (Outdoor System to be Removed)
- The Modular Interior Buildings in Bays 1-2 will Remain | All Cranes to be Removed when the Current Tenant Vacates