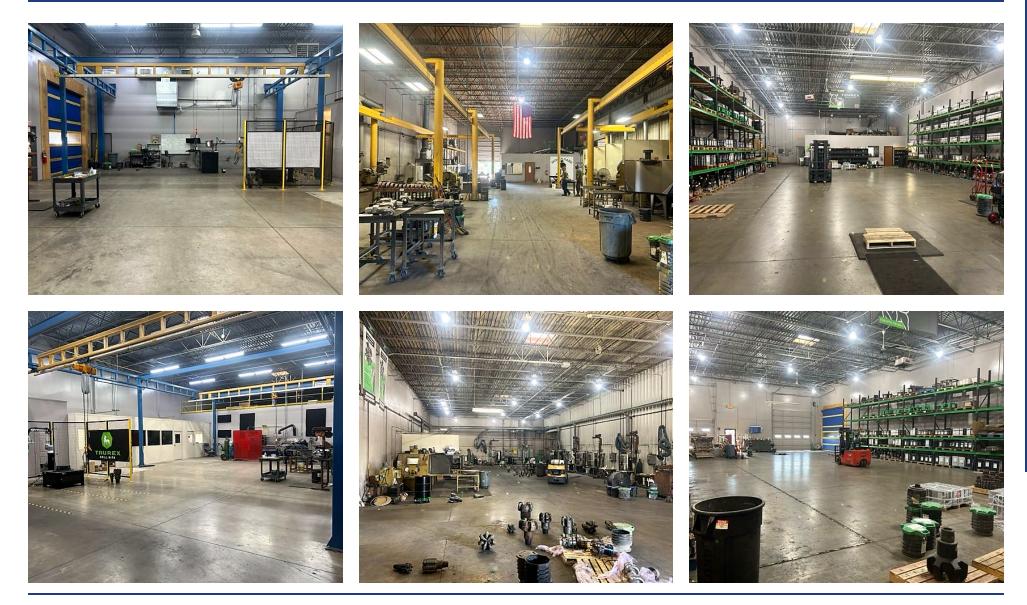

### **PROPERTY HIGHLIGHTS**

- Industrial Building For Sale or Lease Located in North Norman with Frontage on N Flood (Available March 1, 2024)
  - Less than 1 Mile from I-35 Convenient to Norman, Moore, and the OKC Metro
- Traffic Counts (vehicles/day): N Flood Ave 26,050 | I-35 85,772 | W Tecumseh Rd 17,511
  - High-Quality Concrete Tilt-Up Construction | Fully Sprinklered Building
  - 1,300KVA Electrical Capacity | HVAC Contractor AccuTemp
- Office Area (8,900 SF): 19 Offices, Conference Room, Break Room/Kitchen Area, Server Room, Restroom
  - Warehouse (Bay 1): Fully Air Conditioned with New 10-Ton Unit
  - Warehouse (Bay 2): Two (2) Overhead Doors (14 FT), Men's & Women's Locker Rooms, Restrooms, and Showers
  - Warehouse (Bay 3): Two (2) Sunken Dock-High Doors with Levelers
  - Warehouse (Bay 4): One (1) Overhead Ground-Level Door, Climate Controlled Offices, Suction System Piping (Outdoor System to be Removed)
- The Modular Interior Buildings in Bays 1-2 will Remain | All Cranes to be Removed when the Current Tenant Vacates