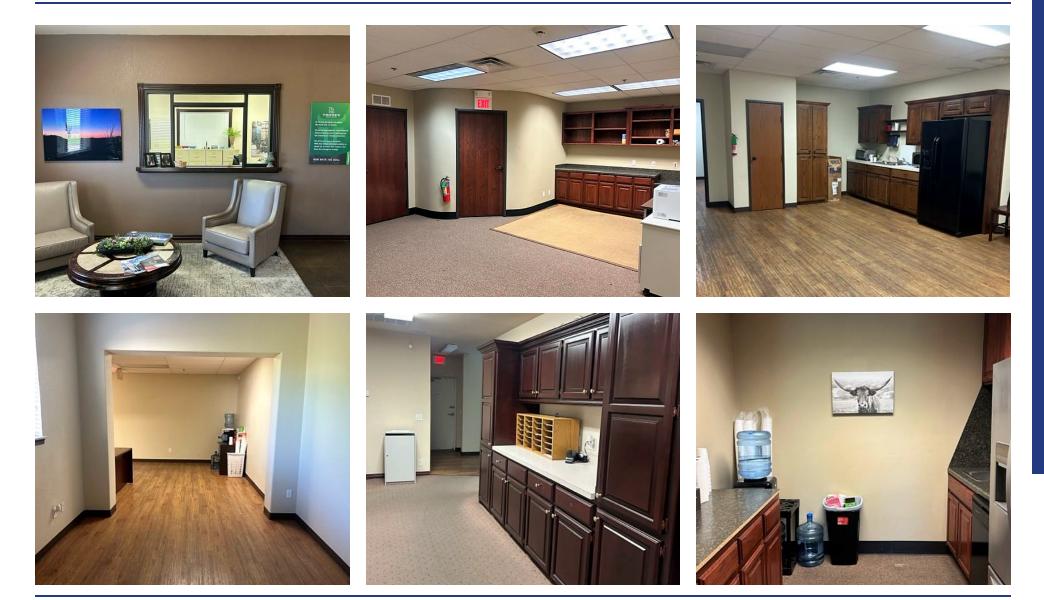

### **PROPERTY HIGHLIGHTS**

- Industrial Building For Sale or Lease Located in North Norman with Frontage on N Flood (Available March 1, 2024)
  - Less than 1 Mile from I-35 Convenient to Norman, Moore, and the OKC Metro
- Traffic Counts (vehicles/day): N Flood Ave 26,050 | I-35 85,772 | W Tecumseh Rd 17,511
  - High-Quality Concrete Tilt-Up Construction | Fully Sprinklered Building
  - 1,300KVA Electrical Capacity | HVAC Contractor AccuTemp
- Office Area (8,900 SF): 19 Offices, Conference Room, Break Room/Kitchen Area, Server Room, Restroom
  - Warehouse (Bay 1): Fully Air Conditioned with New 10-Ton Unit
  - Warehouse (Bay 2): Two (2) Overhead Doors (14 FT), Men's & Women's Locker Rooms, Restrooms, and Showers
  - Warehouse (Bay 3): Two (2) Sunken Dock-High Doors with Levelers
  - Warehouse (Bay 4): One (1) Overhead Ground-Level Door, Climate Controlled Offices, Suction System Piping (Outdoor System to be Removed)
- The Modular Interior Buildings in Bays 1-2 will Remain | All Cranes to be Removed when the Current Tenant Vacates