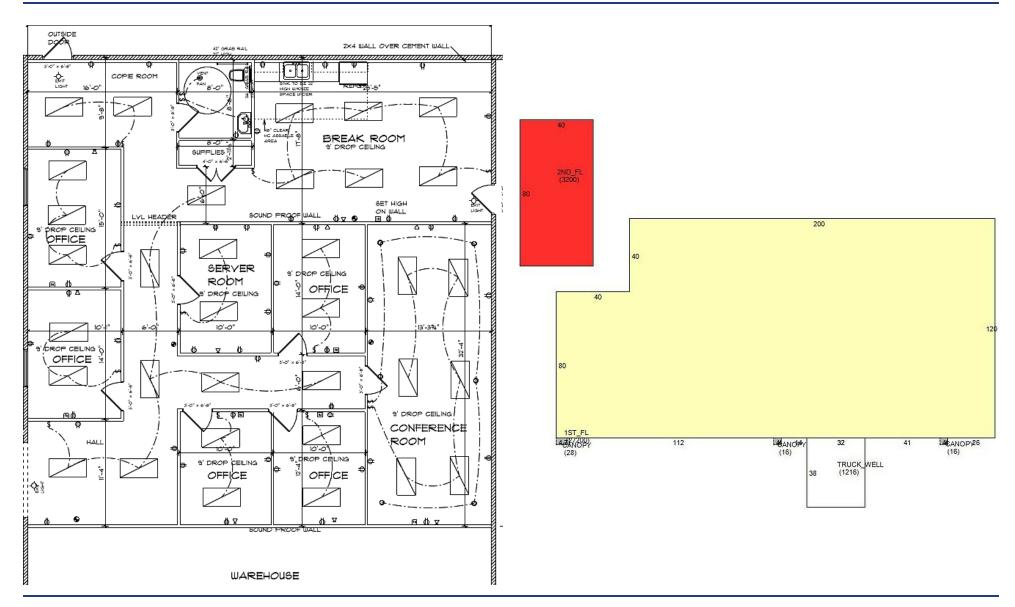

### **OFFERING SUMMARY**

| Sale Price:           | \$3,945,630            |
|-----------------------|------------------------|
| Lease Rate:           | \$10.75/SF NNN         |
| Insurance (2023):     | \$30,260               |
| Taxes (2023):         | \$52,834               |
| Building Size:        | 30,351 SF              |
| Office:               | 8,900 SF               |
| Warehouse:            | 21,451 SF              |
| Lot Size:             | 2.87 Acres             |
| Year Built/Renovated: | 1999 / 2014            |
| Ceiling Height:       | 20 FT                  |
| Parking:              | 25 Spaces              |
| Zoning:               | I-2 (Heavy Industrial) |
|                       |                        |

### **PROPERTY HIGHLIGHTS**

- Industrial Building For Sale or Lease Located in North Norman with Frontage on N Flood (Available March 1, 2024)
  - Less than 1 Mile from I-35 Convenient to Norman, Moore, and the OKC Metro
- Traffic Counts (vehicles/day): N Flood Ave 26,050 | I-35 85,772 | W Tecumseh Rd 17,511
  - High-Quality Concrete Tilt-Up Construction | Fully Sprinklered Building
  - 1,300KVA Electrical Capacity | HVAC Contractor AccuTemp
- Office Area (8,900 SF): 19 Offices, Conference Room, Break Room/Kitchen Area, Server Room, Restroom
  - Warehouse (Bay 1): Fully Air Conditioned with New 10-Ton Unit
  - Warehouse (Bay 2): Two (2) Overhead Doors (14 FT), Men's & Women's Locker Rooms, Restrooms, and Showers
  - Warehouse (Bay 3): Two (2) Sunken Dock-High Doors with Levelers
  - Warehouse (Bay 4): One (1) Overhead Ground-Level Door, Climate Controlled Offices, Suction System Piping (Outdoor System to be Removed)
- The Modular Interior Buildings in Bays 1-2 will Remain | All Cranes to be Removed when the Current Tenant Vacates