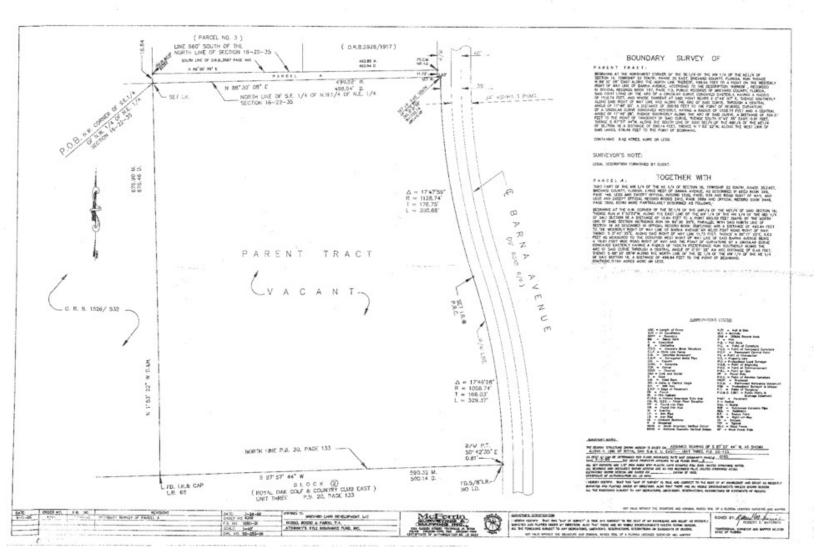

### **PROPERTY OVERVIEW**

Zoned R-3 with a future land use of high density residential, this +/- 8.6 acre site can be used to develop up to 120 multi-family or townhouse units. Allowable density is currently 15 units per acre. The current site plan for the 8.6 acre parcel has six buildings with 20 units each.

Available documents include a site plan, Phase 1 environmental, Topos and habitat surveys. The property is just West of the La Cita Golf & Country Club and East of the Royal Oak Golf Course.