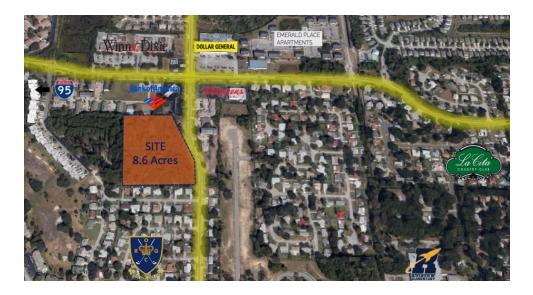

SITE 8.6 Acres

# SALE

G

EMERALD PLACE APARTMENTS

**DOLLAR GENERAL** 

Be HER

A 84 13 18 24

8.6 Acres Multi-Family or Townhouse Development 2800 BARNA AVENUE

THE PARTY AND THE PARTY AND

### **PROPERTY OVERVIEW**

Zoned R-3 with a future land use of high density residential, this +/- 8.6 acre site can be used to develop up to 120 multi-family or townhouse units. Allowable density is currently 15 units per acre. The current site plan for the 8.6 acre parcel has six buildings with 20 units each.

Available documents include a site plan, Phase 1 environmental, Topos and habitat surveys. The property is just West of the La Cita Golf & Country Club and East of the Royal Oak Golf Course.

### **PROPERTY HIGHLIGHTS**

- Multi-Family/Townhouse Development Land- 15 Units Per Acre
- Engineering Completed For Up to 120 Units
- Zoned R-3 in the City of Titusville
- Located Between Two Golf Courses