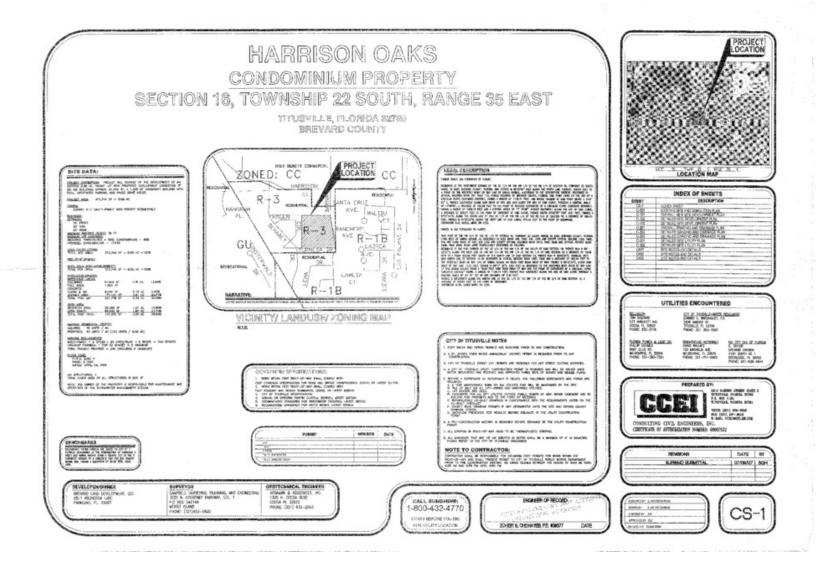

#### CARL W. LENTZ IV, MBA, CCIM

O: 386.566.3726

carl.lentz@svn.com

FL #BK3068067

8.6 ACRES MULTI-FAMILY OR TOWNHOUSE DEVELOPMENT | 2800 Barna Avenue Titusville, FL 32780

**PROPOSED SITE PLAN** 

### **PROPERTY OVERVIEW**

Zoned R-3 with a future land use of high density residential, this +/- 8.6 acre site can be used to develop up to 120 multi-family or townhouse units. Allowable density is currently 15 units per acre. The current site plan for the 8.6 acre parcel has six buildings with 20 units each.