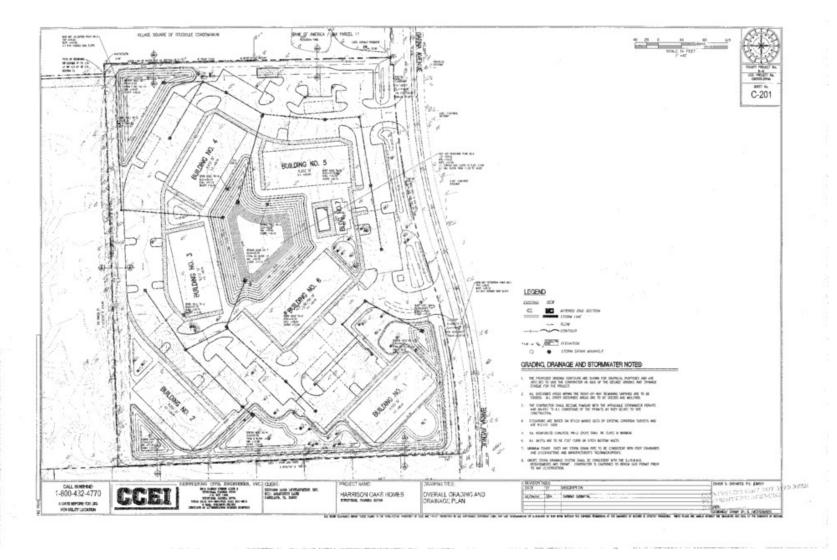

### **PROPERTY OVERVIEW**

Zoned R-3 with a future land use of high density residential, this +/- 8.6 acre site can be used to develop up to 120 multi-family or townhouse units. Allowable density is currently 15 units per acre. The current site plan for the 8.6 acre parcel has six buildings with 20 units each.

#### CARL W. LENTZ IV, MBA, CCIM

O: 386.566.3726

carl.lentz@svn.com

FL #BK3068067

8.6 ACRES MULTI-FAMILY OR TOWNHOUSE DEVELOPMENT | 2800 Barna Avenue Titusville, FL 32780

**PROPOSED SITE PLAN** 