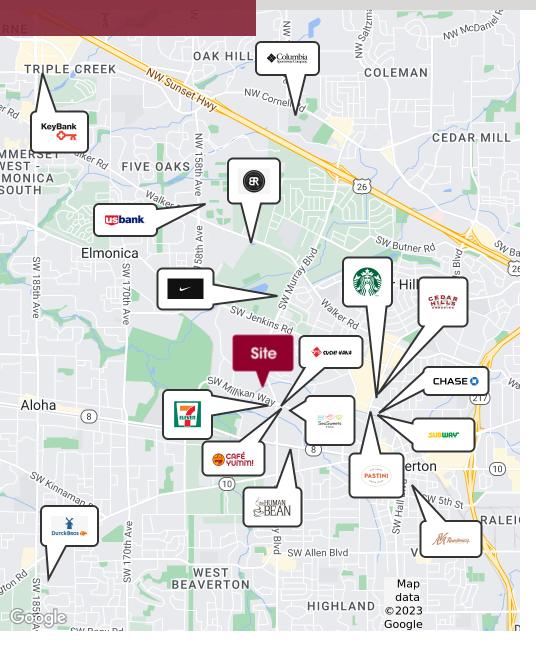

#### **LOCATION OVERVIEW**

Millikan Pointe is a 10-building mixed-use commercial development within Beaverton, Oregon. The building features a mix of professional service office firms along with convenient retail providers. The subject property has close proximity to major corporate offices such as Nike, Intel, and Columbia Sportswear. The property and tenants are subject to friendly Washington County business taxes.

| POINTS OF INTEREST | DISTANCE | TIME  |
|--------------------|----------|-------|
| Max Blue Line      | 0.5 mi   | 3 min |
| Highway 26         | 2.2 mi   | 4 min |
| Highway 217        | 3.4 mi   | 8 min |