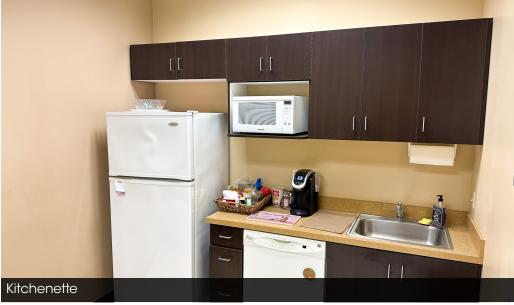

### **PROPERTY HIGHLIGHTS**

- An efficient mix of private offices and open work areas
- Break room and conference room
- · High ceilings
- · Backs to natural wetlands