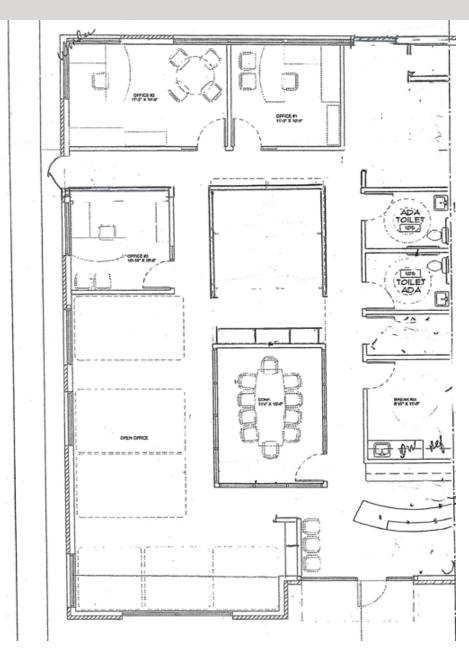

### **PROPERTY HIGHLIGHTS**

- An efficient mix of private offices and open work areas
- Break room and conference room
- · High ceilings
- · Backs to natural wetlands

## **OFFERING SUMMARY**

| Sale Price:                 | \$1,195,000 |
|-----------------------------|-------------|
| Building Size:              | 2,610 SF    |
| Property Taxes (2022-2023): | \$9,843.51  |
| Monthly Association Fee:    | \$304.00    |