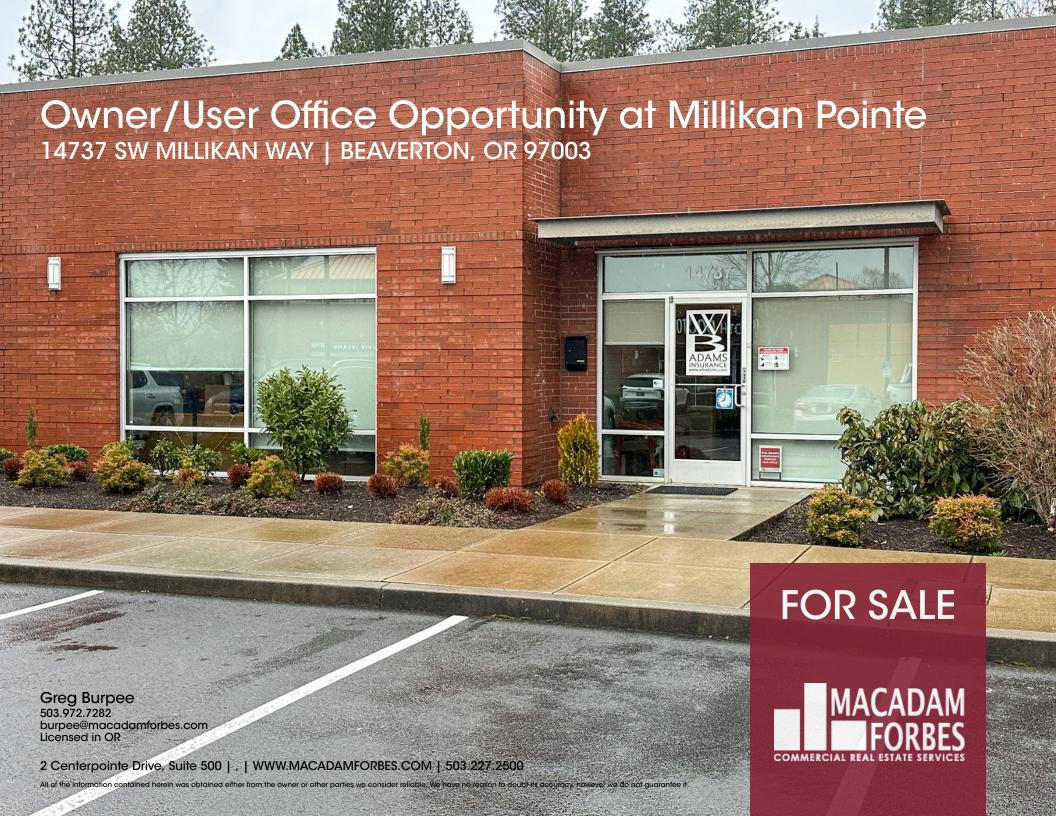

#### PROPERTY DESCRIPTION

Rare opportunity to acquire owner/user office property in Beaverton, Oregon. Professionally managed commercial development with easy access off of Murray Blvd.

#### **LOCATION OVERVIEW**

Millikan Pointe is a 10-building mixed-use commercial development within Beaverton, Oregon. The building features a mix of professional service office firms along with convenient retail providers. The subject property has close proximity to major corporate offices such as Nike, Intel, and Columbia Sportswear. The property and tenants are subject to friendly Washington County business taxes.