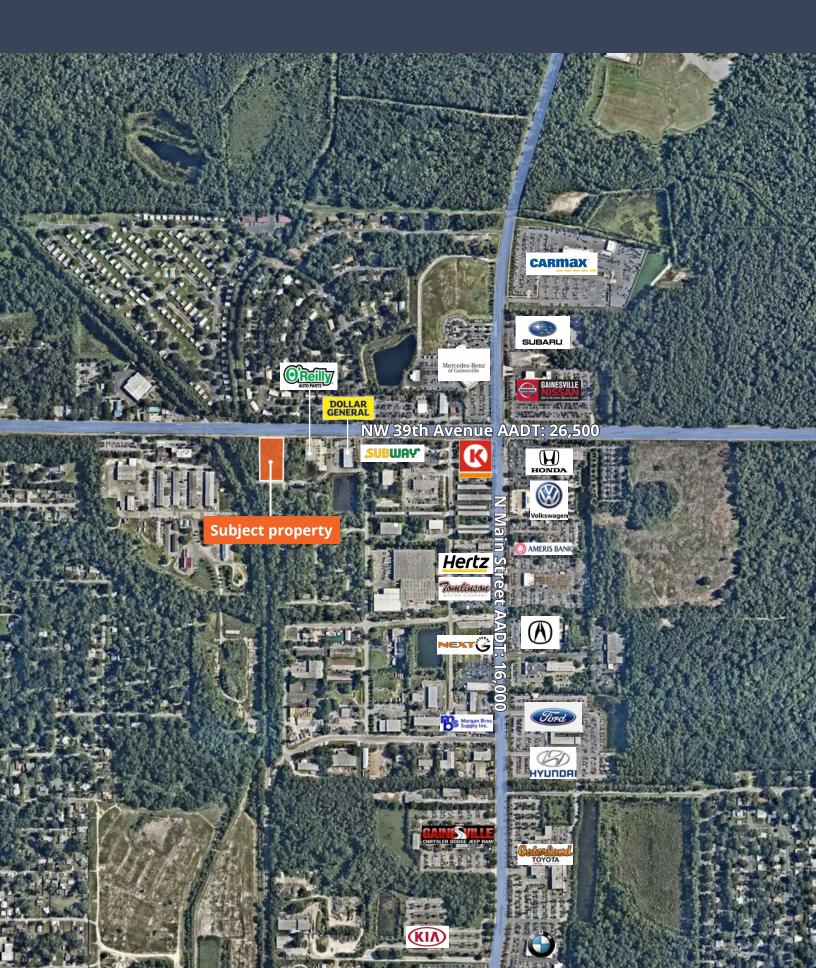

## Aerial map

# Development Opportunity: Ground Lease or Build-To-Suit

- 1.2 acres of vacant land ready for development available for sale or lease.
- The Property is zoned BUS with general uses like retail, offices, restaurants and more.
- Located off of NW 39th Avenue near N Main Street.