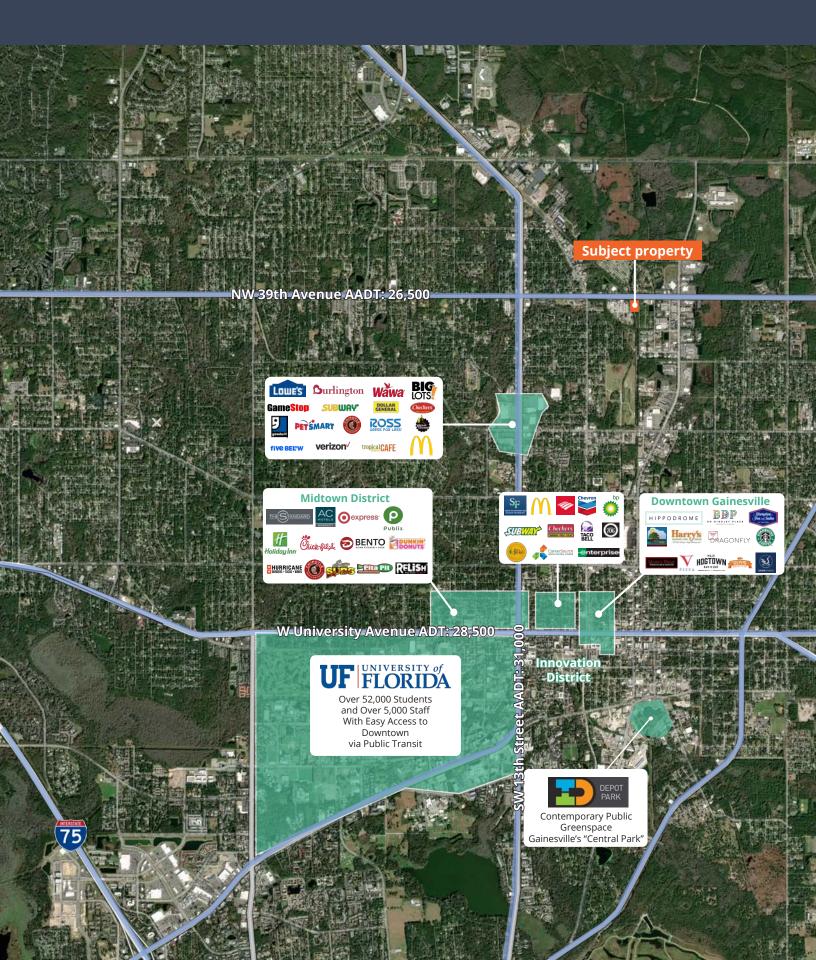

## Aerial map

# Development Opportunity: Ground Lease or Build-To-Suit

- 1.2 acres of vacant land ready for development available for sale or lease.
- The Property is zoned BUS with general uses like retail, offices, restaurants and more.
- Located off of NW 39th Avenue near N Main Street.