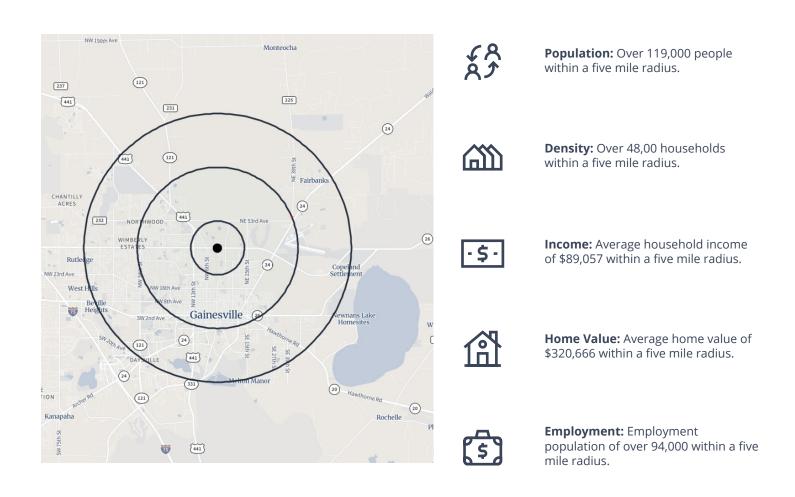

## Demographics

| Population          | 1 Miles   | 3 Miles   | 5 Miles   |
|---------------------|-----------|-----------|-----------|
| Total population    | 4,532     | 55,005    | 119,055   |
| Median age          | 35.4      | 30.0      | 28.9      |
| Median age (Male)   | 34.1      | 29.4      | 28.6      |
| Median age (Female) | 36.8      | 31.0      | 29.3      |
| Households & Income | 1 Miles   | 3 Miles   | 5 Miles   |
| Total households    | 2,046     | 23,707    | 48,714    |
| # of persons per HH | 2.19      | 2.20      | 2.17      |
| Average HH income   | \$60,198  | \$83,094  | \$89,057  |
| Average house value | \$303,222 | \$321,194 | \$320,666 |
| Businesses          | 1 Miles   | 3 Miles   | 5 Miles   |
| Total businesses    | 447       | 3,364     | 6,019     |
| Total employees     | 4,206     | 37,733    | 94,202    |