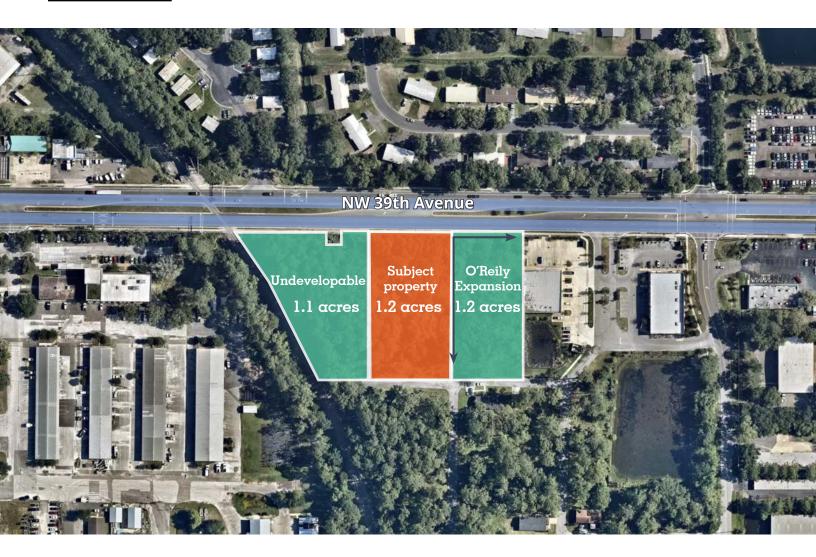

## Aerial map

# Development Opportunity: Ground Lease or Build-To-Suit

- 1.2 acres of vacant land ready for development available for sale or lease.
- The Property is zoned BUS with general uses like retail, offices, restaurants and more.
- Located off of NW 39th Avenue near N Main Street.