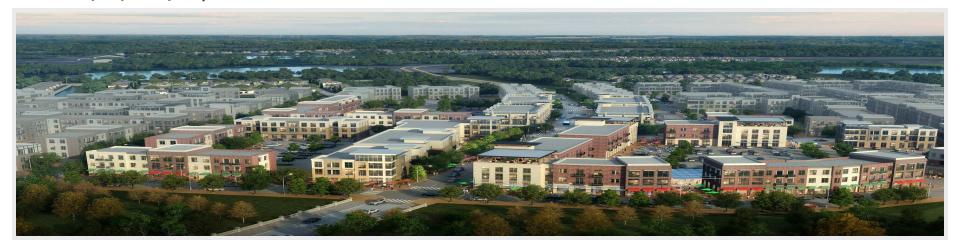

### **PROPERTY OVERVIEW**

Located just 7 Miles East of I-75 on SR 54, the new Downtown Avalon Park, a 1,600 Acre Master-Planned Community, whose first phase is now under construction, will have a 3-Story 73,067 SF Mixed Use Building, 40 Multifamily Apartment Homes, 23,720 SF Commercial/Retail Space, Frontage on a 2-Acre Community Park with Amphitheater.

## **PROPERTY HIGHLIGHTS**

- Tenant improvement allowance available
- Affluent population, average HH income \$126,013
- Entitled for: 4,400 Residential Units, 2,000 Existing/Under Construction Units, 560,000 SF of Commercial Space, 120,000 SF of Office Space