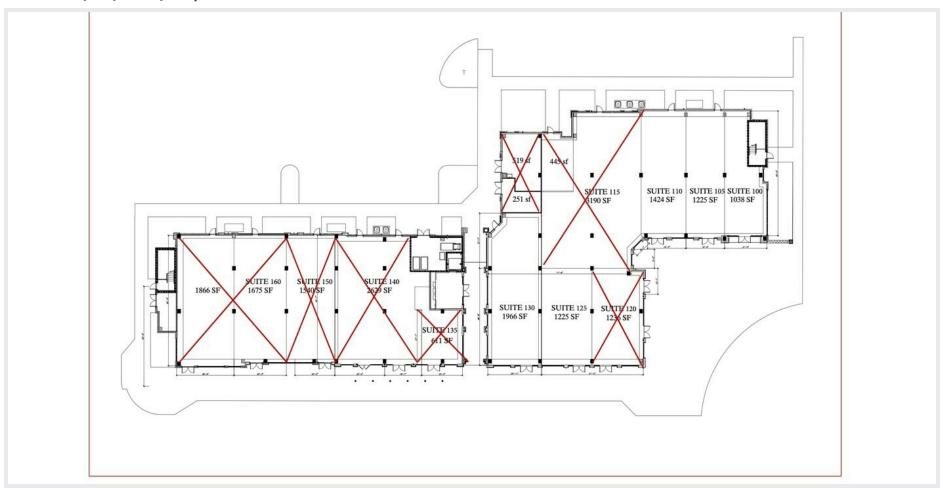

## **AVAILABLE SPACES**

| SUITE                         | TENANT    | SIZE (SF) |  |
|-------------------------------|-----------|-----------|--|
| 4424 Friendly Way - Suite 130 | Available | 1,966 SF  |  |
| 4424 Friendly Way - Suite 125 | Available | 1,225 SF  |  |
| 4424 Friendly Way - Suite 110 | Available | 1,424 SF  |  |
| 4424 Friendly Way - Suite 105 | Available | 1,225 SF  |  |
| 4424 Friendly Way - Suite 100 | Available | 1,038 SF  |  |