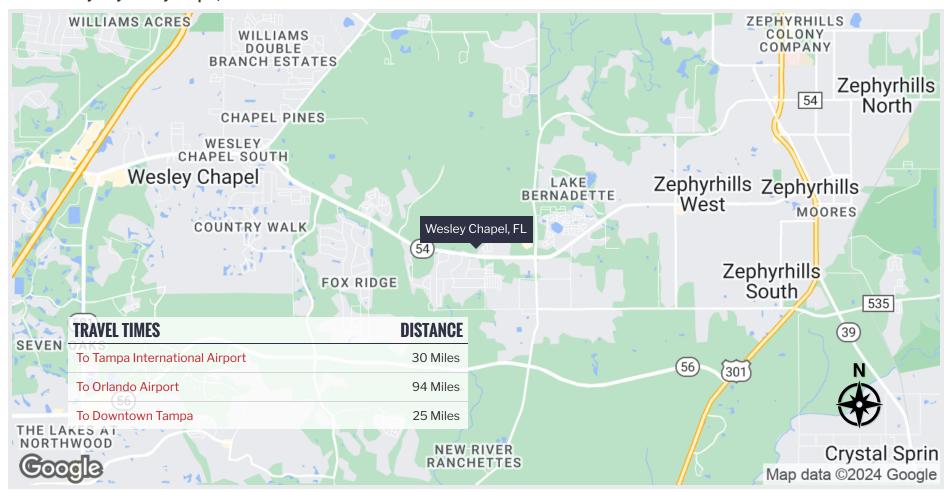

### **PROPERTY OVERVIEW**

Located just 7 Miles East of I-75 on SR 54, the new Downtown Avalon Park, a 1,600 Acre Master-Planned Community, whose first phase is now under construction, will have a 3-Story 73,067 SF Mixed Use Building, 40 Multifamily Apartment Homes, 23,720 SF Commercial/Retail Space, Frontage on a 2-Acre Community Park with Amphitheater.