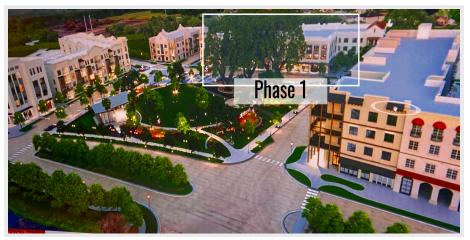

### **PROPERTY OVERVIEW**

Located just 7 Miles East of I-75 on SR 54, the new Downtown Avalon Park, a 1,600 Acre Master-Planned Community, whose first phase is now under construction, will have a 3-Story 73,067 SF Mixed Use Building, 40 Multifamily Apartment Homes, 23,720 SF Commercial/Retail Space, Frontage on a 2-Acre Community Park with Amphitheater.

## **PROPERTY HIGHLIGHTS**

- Tenant improvement allowance available
- Affluent population, average HH income \$126,013
- Entitled for: 4,400 Residential Units, 2,000 Existing/Under Construction Units, 560,000 SF of Commercial Space, 120,000 SF of Office Space