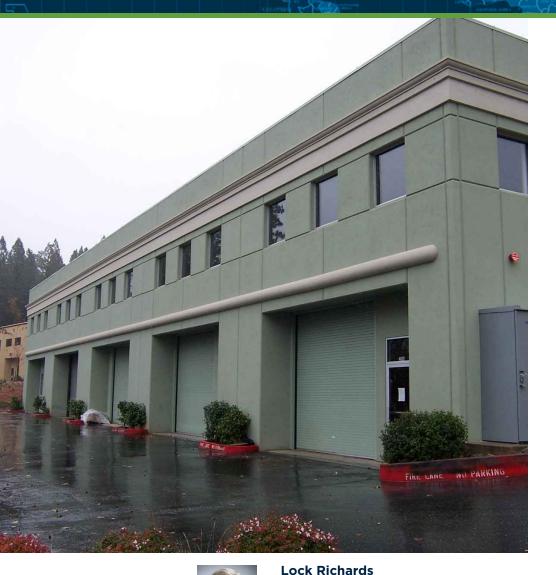

# 345 Crown Point Circle

345 CROWN POINT CIRCLE, GRASS VALLEY, CA 95945

### FOR LEASE

Industrial Property

#### Features

- A rare 7,071 SF high-bay shop space for lease.
- Massive power supply suitable for most any use.
- 3 large roll-up truck doors.
- 25' clear height.
- Drive-around access with lots of parking.