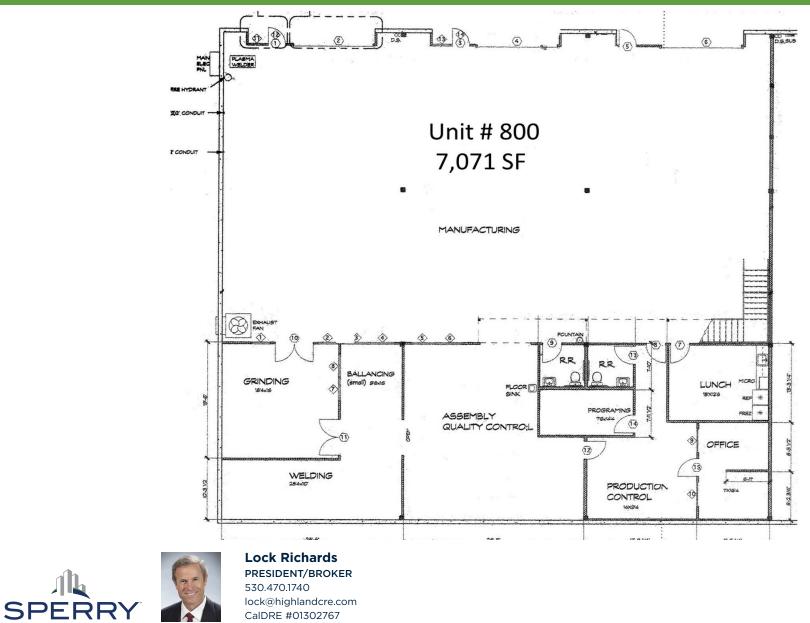

## 345 Crown Point Circle

345 CROWN POINT CIRCLE, GRASS VALLEY, CA 95945

### FOR LEASE

Industrial Property

HIGHLAND COMMERCIAL

Each office independently owned and operated.

www.SperryCGA.com

We obtained the information above from sources we believe to be reliable. However, we have not verified its accuracy and make no guarantee, warranty or representation about it. It is submitted subject to the possibility of errors, omissions, change of price, rental or other conditions, prior sale, lease or financing, or withdrawal without notice. We include projections, opinions, assumptions or estimates for example only, and they may not represent current or future performance of the property. You and your tax and legal advisors should conduct your own investigation of the property and transaction.

#### Features

- A rare 7,071 SF high-bay shop space for lease.
- Massive power supply suitable for most any use.
- 3 large roll-up truck doors.
- 25' clear height.
- Drive-around access with lots of parking.