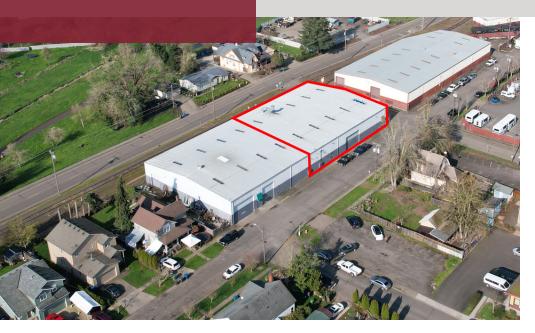

#### **PROPERTY DESCRIPTION**

This 12,000-square-foot warehouse/automotive repair space is located in a freestanding warehouse building near downtown Woodburn, Oregon. The space features two grade doors, minimal columns, two restrooms, and is fully sprinklered. Two story office space totaling 700 SF. The suite has three (3) grade doors, which are all 16' tall.

#### **LOCATION DESCRIPTION**

The subject property is located close to Highway 99 in Woodburn and benefits from quick access to Interstate 5. Located in Marion County, it is also outside of the metro taxes.

#### **PROPERTY HIGHLIGHTS**

- Additional parking lot across the street from the space
- Light industrial zoning
- 480v 3 phase power
- Sprinklered
- 3 grade level doors
- Clear height is 20'