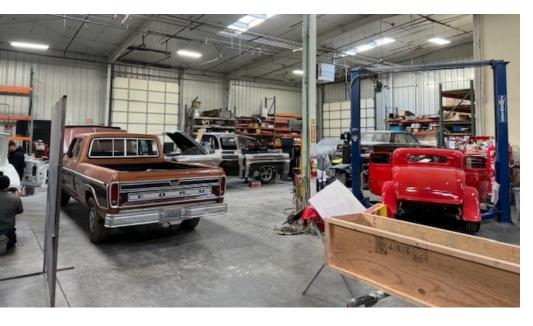

#### **PROPERTY DESCRIPTION**

This 12,000-square-foot warehouse/automotive repair space is located in a freestanding warehouse building near downtown Woodburn, Oregon. The space features two grade doors, minimal columns, two restrooms, and is fully sprinklered. Two story office space totaling 700 SF. The suite has three (3) grade doors, which are all 16' tall.

#### **PROPERTY HIGHLIGHTS**

- Additional parking lot across the street from the space
- Light industrial zoning
- 480v 3 phase power
- Sprinklered
- 3 grade level doors
- Clear height is 20'