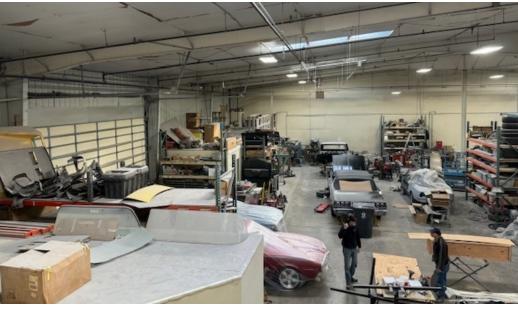

#### **PROPERTY DESCRIPTION**

This 12,000-square-foot warehouse/automotive repair space is located in a freestanding warehouse building near downtown Woodburn, Oregon. The space features two grade doors, minimal columns, two restrooms, and is fully sprinklered. Two story office space totaling 700 SF. The suite has three (3) grade doors, which are all 16' tall.

#### **PROPERTY HIGHLIGHTS**

- Additional parking lot across the street from the space
- Light industrial zoning
- 480v 3 phase power
- Sprinklered
- 3 grade level doors
- Clear height is 20'