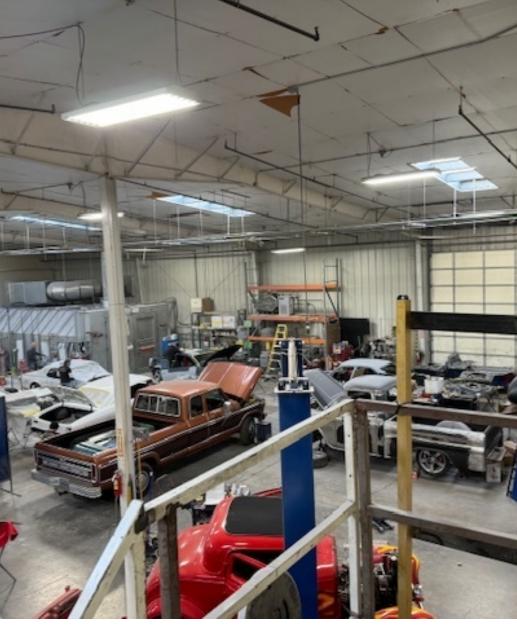

#### **PROPERTY DESCRIPTION**

This 12,000-square-foot warehouse/automotive repair space is located in a freestanding warehouse building near downtown Woodburn, Oregon. The space features two grade doors, minimal columns, two restrooms, and is fully sprinklered. Two story office space totaling 700 SF. The suite has three (3) grade doors, which are all 16' tall.

#### **PROPERTY HIGHLIGHTS**

- Additional parking lot across the street from the space
- Light industrial zoning
- 480v 3 phase power
- Sprinklered
- 3 grade level doors
- Clear height is 20'