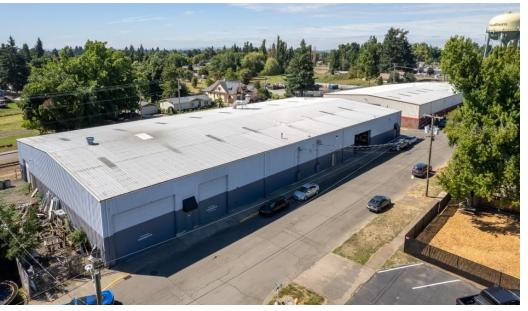

#### **PROPERTY DESCRIPTION**

This 12,000-square-foot warehouse/automotive repair space is located in a freestanding warehouse building near downtown Woodburn, Oregon. The space features two grade doors, minimal columns, two restrooms, and is fully sprinklered. Two story office space totaling 700 SF. The suite has three (3) grade doors, which are all 16' tall.

#### **PROPERTY HIGHLIGHTS**

- Additional parking lot across the street from the space
- Light industrial zoning
- 480v 3 phase power
- Sprinklered
- 3 grade level doors
- Clear height is 20'