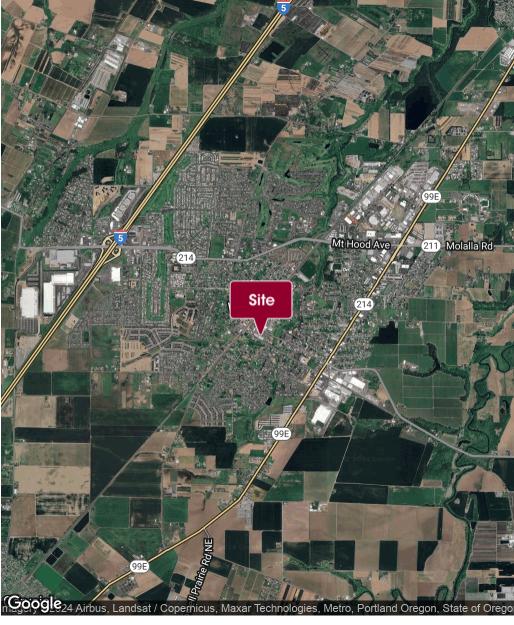

#### **LOCATION DESCRIPTION**

The subject property is located close to Highway 99 in Woodburn and benefits from quick access to Interstate 5. Located in Marion County, it is also outside of the metro taxes.