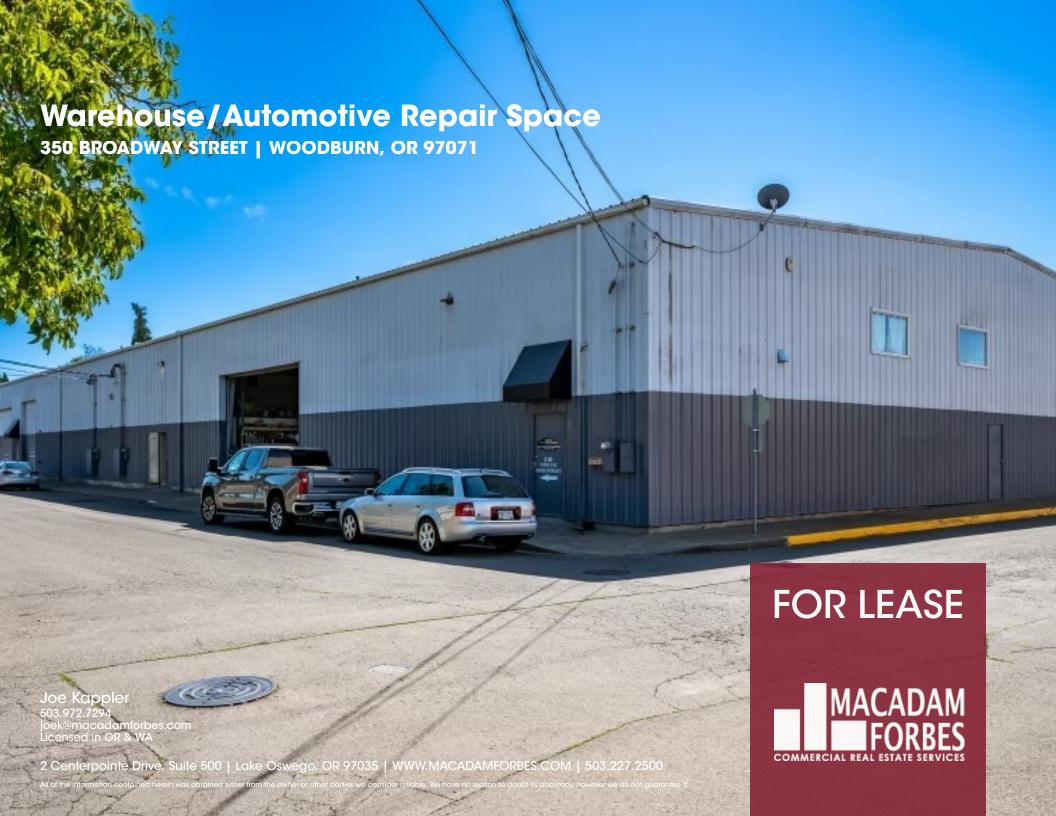

#### **PROPERTY DESCRIPTION**

This 12,000-square-foot warehouse/automotive repair space is located in a freestanding warehouse building near downtown Woodburn, Oregon. The space features two grade doors, minimal columns, two restrooms, and is fully sprinklered. Two story office space totaling 700 SF. The suite has three (3) grade doors, which are all 16' tall.

#### **LOCATION DESCRIPTION**

The subject property is located close to Highway 99 in Woodburn and benefits from quick access to Interstate 5. Located in Marion County, it is also outside of the metro taxes.

#### **PROPERTY HIGHLIGHTS**

- Additional parking lot across the street from the space
- Light industrial zoning
- 480v 3 phase power
- Sprinklered
- 3 grade level doors
- Clear height is 20'