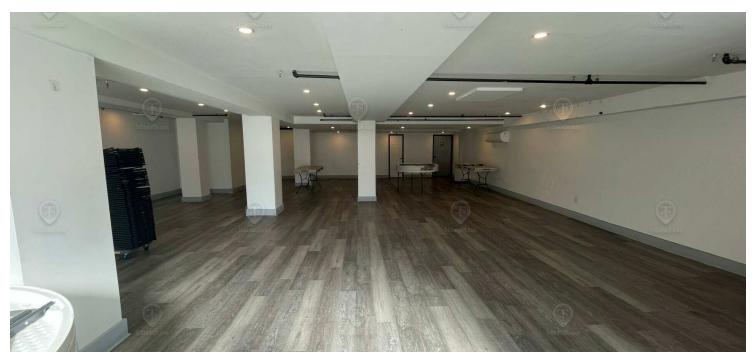

hlomi Bagdadi 718.437.6100 sb@tristatecr.com Avi Akiva 718.437.6100 x110 Avi.A@TriStateCR.com





### **Executive Summary**



#### **OFFERING SUMMARY**

Lease Rate: Call: 718-437-6100

Available SF: 1,400 SF

Building Size: 18,131 SF

Lot Size: 5,000 SF

Zoning: M1-1

#### **PROPERTY OVERVIEW**

- Newly Renovated
- Glass Storefront
- 9 FT Ceilings

#### **LOCATION OVERVIEW**

Located in the East Williamsburg neighborhood of Brooklyn between Waterbury St & Bushwick Ave near the Montrose Ave subway station.

Nearest Transit: L train at Montrose Ave and the B60 bus line.

Nearby tenants include Aura Concina, Jessi's Coffee Shop, Human Head Records, 3 Dollar Bill, BKE Kombucha, Tradesman, Win Son, Ichiran, Sweet Science, Roberta's, Our Wicked Lady, and more!





#### **Additional Photos**













### Location Map







### Demographics Map & Report



| POPULATION                           | <b>0.25 MILES</b>       | 0.5 MILES               | 1 MILE               |
|--------------------------------------|-------------------------|-------------------------|----------------------|
| Total Population                     | 4,350                   | 27,345                  | 130,764              |
| Average Age                          | 32.6                    | 33.1                    | 30.9                 |
| Average Age (Male)                   | 28.3                    | 30.7                    | 29.5                 |
| Average Age (Female)                 | 38.6                    | 36.5                    | 32.7                 |
|