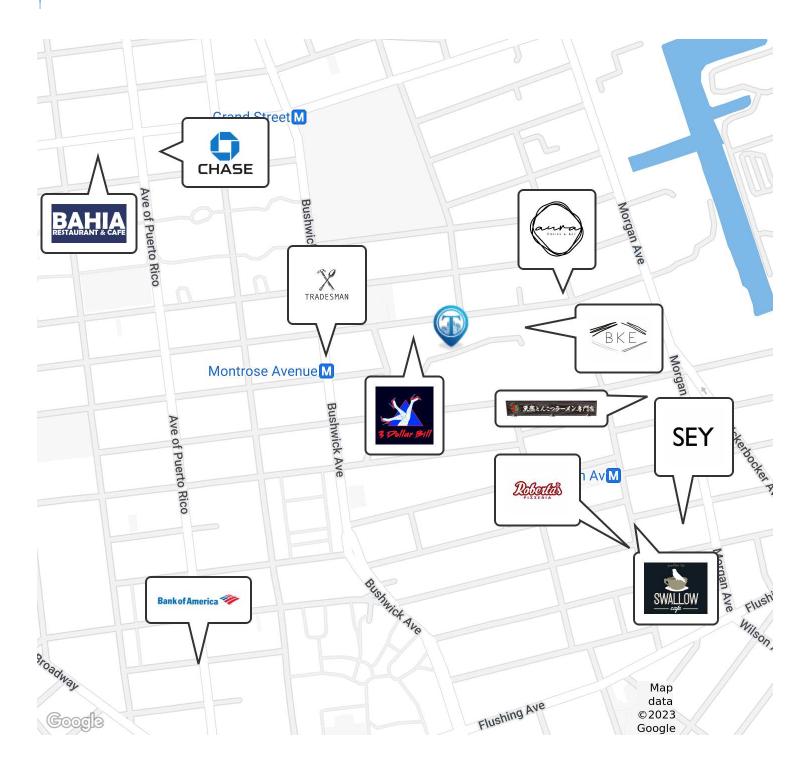

Nearby tenants include Aura Concina, Jessi's Coffee Shop, Human Head Records, 3 Dollar Bill, BKE Kombucha, Tradesman, Win Son, Ichiran, Sweet Science, Roberta's, Our Wicked Lady, and more!

### Location Map

### Retailer Map