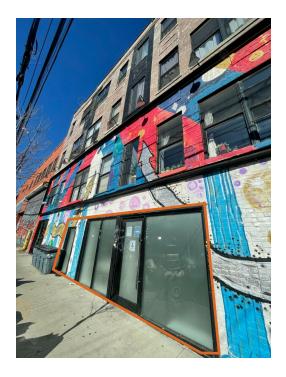

### FOR LEASE | RETAIL SPACE 1,400 SF | 269 Meserole St | Renovated Retail/Office Space for Lease

269 Meserole St, Brooklyn, NY 11206

Shlomi Bagdadi 718.437.6100 sb@tristatecr.com Avi Akiva 718.437.6100 x110 Avi.A@TriStateCR.com





### **Executive Summary**



#### **OFFERING SUMMARY**

Lease Rate: Call: 718-437-6100

Available SF: 1,400 SF

Building Size: 18,131 SF

Lot Size: 5,000 SF

Zoning: M1-1

#### **PROPERTY OVERVIEW**

- Newly Renovated
- Glass Storefront
- 9 FT Ceilings

#### **LOCATION OVERVIEW**

Located in the East Williamsburg neighborhood of Brooklyn between Waterbury St & Bushwick Ave near the Montrose Ave subway station.

Nearest Transit: L train at Montrose Ave and the B60 bus line.

Nearby tenants include Aura Concina, Jessi's Coffee Shop, Human Head Records, 3 Dollar Bill, BKE Kombucha, Tradesman, Win Son, Ichiran, Sweet Science, Roberta's, Our Wicked Lady, and more!





#### **Additional Photos**













### Location Map







### Demographics Map & Report



| POPULATION                           | <b>0.25 MILES</b