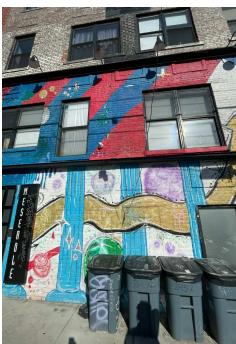

Bagdadi 718.437.6100 sb@tristatecr.com Avi Akiva 718.437.6100 x110 Avi.A@TriStateCR.com





### **Executive Summary**



#### **OFFERING SUMMARY**

Lease Rate: Call: 718-437-6100

Available SF: 1,400 SF

Building Size: 18,131 SF

Lot Size: 5,000 SF

Zoning: M1-1

#### **PROPERTY OVERVIEW**

- Newly Renovated
- Glass Storefront
- 9 FT Ceilings

#### **LOCATION OVERVIEW**

Located in the East Williamsburg neighborhood of Brooklyn between Waterbury St & Bushwick Ave near the Montrose Ave subway station.

Nearest Transit: L train at Montrose Ave and the B60 bus line.

Nearby tenants include Aura Concina, Jessi's Coffee Shop, Human Head Records, 3 Dollar Bill, BKE Kombucha, Tradesman, Win Son, Ichiran, Sweet Science, Roberta's, Our Wicked Lady, and more!





#### **Additional Photos**













### Location Map







### Demographics Map & Report



| POPULATION                           | <b>0.25 MILES</b>       | 0.5 MILES               | 1 MILE               |
|--------------------------------------|-------------------------|-------------------------|----------------------|
| Total Population                     | 4,350                   | 27,345                  | 130,764              |
| Average Age                          | 32.6                    | 33.1                    | 30.9                 |
| Average Age (Male)                   | 28.3                    | 30.7                    | 29.5                 |
| Average Age (Female)                 | 38.6                    | 36.5                    | 32.7                 |
|                                      |