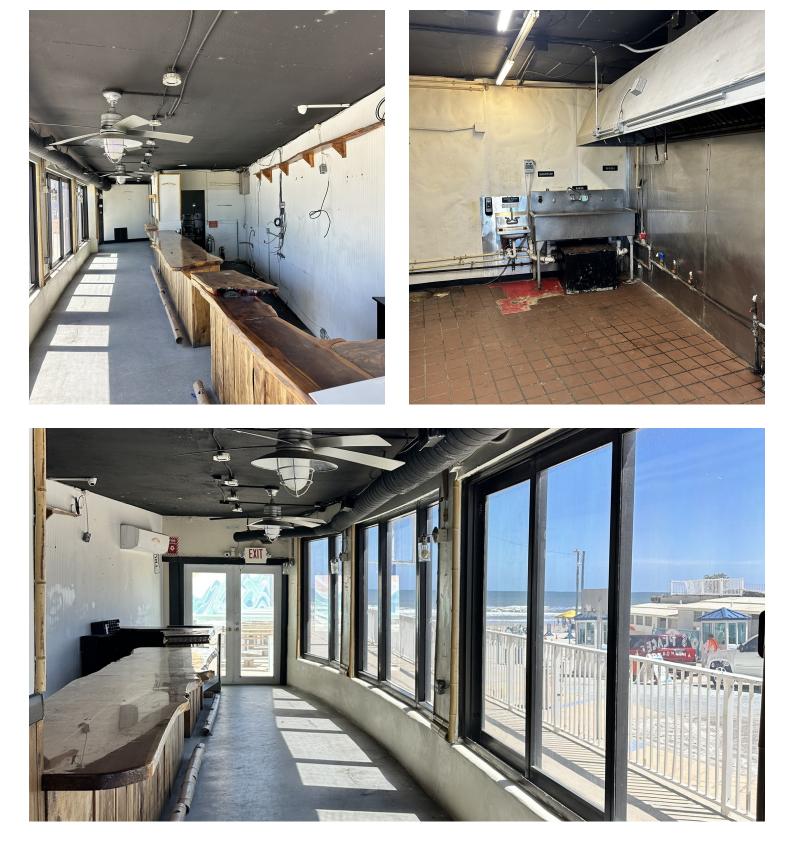

# 821 E INTERNATIONAL SPEEDWAY BLVD

# BEACHSIDE RESTAURANT SPACE FOR LEASE

Daytona Beach, FL 32118

# **PRESENTED BY:**

CARL W. LENTZ IV, MBA, CCIM 0: 386.566.3726 FL #BK3068067 carl.lentz@svn.com





## **PROPERTY SUMMARY**



#### **OFFERING SUMMARY**

| LEASE RATE:       | \$3,500.00 per<br>month [MG] |
|-------------------|------------------------------|
| BUILDING<br>SIZE: | 7,580 SF                     |
| LOT SIZE:         | 0.174 Acres                  |
| YEAR BUILT:       | 1954                         |
| ZONING:           | RDB5 Daytona<br>Beach        |
| APN:              | 530909010122                 |

# **PROPERTY OVERVIEW**

# 831 E ISB



# SITE PLAN





### **DEMOGRAPHICS MAP & REPORT**



| POPULATION           | 0.25 MILES | 0.5 MILES | 1 MILE |
|----------------------|------------|-----------|--------|
| TOTAL POPULATION     | 344        | 1,106     | 3,814  |
| AVERAGE AGE          | 34.7       | 42.1      | 45.5   |
| AVERAGE AGE [MALE]   | 42.9       | 49.5      | 49.3   |
| AVERAGE AGE (FEMALE) | 48.3       | 48.5      | 48.5   |

| HOUSEHOLDS & INCOME | 0.25 MILES | 0.5 MILES | 1 MILE    |
|---------------------|------------|-----------|-----------|
| TOTAL HOUSEHOLDS    | 283        | 1,003     | 3,100     |
| # OF PERSONS PER HH | 1.2        | 1.1       | 1.2       |
| AVERAGE HH INCOME   | \$23,941   | \$22,911  | \$29,329  |
| AVERAGE HOUSE VALUE | \$60,645   | \$138,984 | \$178,188 |

\* Demographic data de