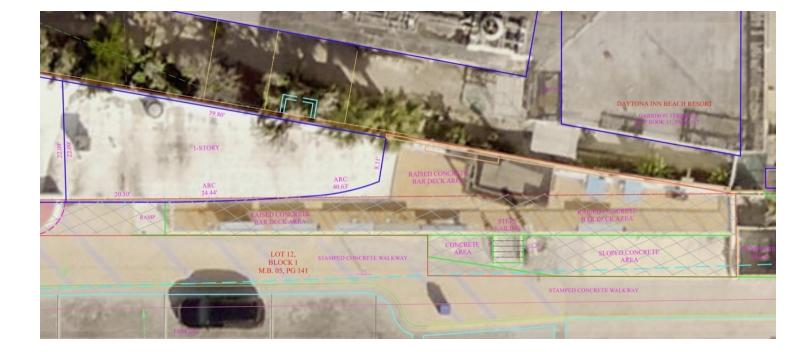

# 821 E INTERNATIONAL SPEEDWAY BLVD

# BEACHSIDE RESTAURANT SPACE FOR LEASE

Daytona Beach, FL 32118

# **PRESENTED BY:**

CARL W. LENTZ IV, MBA, CCIM 0: 386.566.3726 FL #BK3068067 carl.lentz@svn.com





## **PROPERTY SUMMARY**



#### **OFFERING SUMMARY**

| LEASE RATE:       | \$3,500.00 per<br>month [MG] |
|-------------------|------------------------------|
| BUILDING<br>SIZE: | 7,580 SF                     |
| LOT SIZE:         | 0.174 Acres                  |
| YEAR BUILT:       | 1954                         |
| ZONING:           | RDB5 Daytona<br>Beach        |
| APN:              | 530909010122                 |

# **PROPERTY OVERVIEW**

# 831 E ISB



# SITE PLAN





### **DEMOGRAPHICS MAP & REPORT**



| POPULATION           | 0.25 MILES | 0.5 MILES | 1 MILE |
|----------------------|------------|-----------|--------|
| TOTAL POPULATION     | 344        | 1,106     | 3,814  |
| AVERAGE AGE          | 34.7       | 42.1      | 45.5   |
| AVERAGE AGE [MALE]   | 42.9       | 49.5      | 49.3   |
| AVERAGE AGE (FEMALE) | 48.3       | 48.5      | 48.5   |

| HOUSEHOLDS & INCOME | 0.25 MILES | 0.5 MILES | 1 MILE    |
|---------------------|------------|-----------|-----------|
| TOTAL HOUSEHOLDS    | 283        | 1,003     | 3,100     |
| # OF PERSONS PER HH | 1.2        | 1.1       | 1.2       |
| AVERAGE HH INCOME   | \$23,941   | \$22,911  | \$29,329  |
| AVERAGE HOUSE VALUE | \$60,645   | \$138,984 | \$178,188 |

\* Demographic data derived from 2020 A