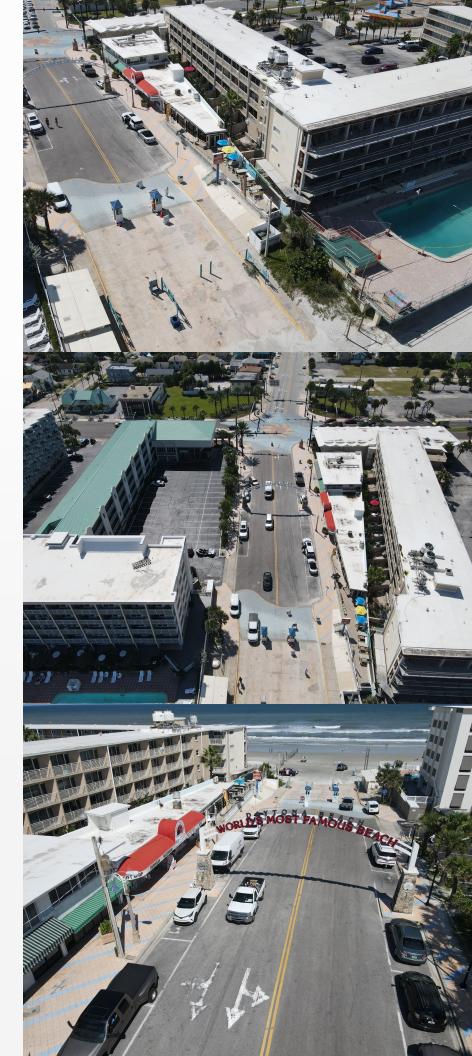

# 821 E INTERNATIONAL SPEEDWAY BLVD

# BEACHSIDE RESTAURANT SPACE FOR LEASE

Daytona Beach, FL 32118

# **PRESENTED BY:**

CARL W. LENTZ IV, MBA, CCIM 0: 386.566.3726 FL #BK3068067 carl.lentz@svn.com





## **PROPERTY SUMMARY**



#### **OFFERING SUMMARY**

| LEASE RATE:       | \$3,500.00 per<br>month [MG] |
|-------------------|------------------------------|
| BUILDING<br>SIZE: | 7,580 SF                     |
| LOT SIZE:         | 0.174 Acres                  |
| YEAR BUILT:       | 1954                         |
| ZONING:           | RDB5 Daytona<br>Beach        |
| APN:              | 530909010122                 |

# **PROPERTY OVERVIEW**

# 831 E ISB



# SITE PLAN





### **DEMOGRAPHICS MAP & REPORT**



| POPULATION           | 0.25 MILES | 0.5 MILES | 1 MILE |
|----------------------|------------|-----------|--------|
| TOTAL POPULATION     | 344        | 1,106     | 3,814  |
| AVERAGE AGE          | 34.7       | 42.1      | 45.5   |
| AVERAGE AGE [MALE]   | 42.9       | 49.5