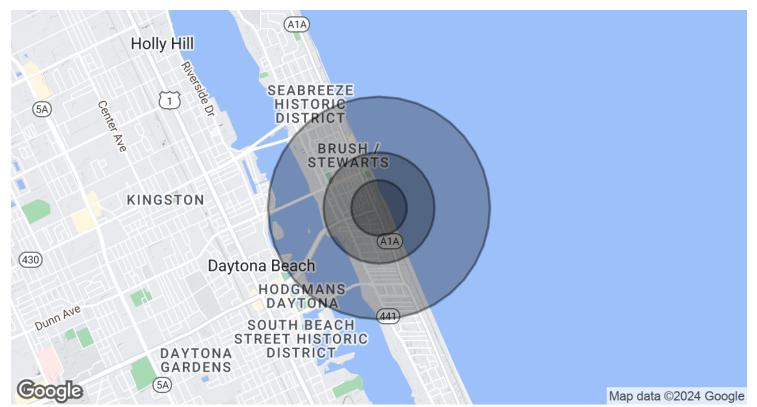

### **DEMOGRAPHICS MAP & REPORT**

| POPULATION           | 0.25 MILES | 0.5 MILES | 1 MILE |
|----------------------|------------|-----------|--------|
| TOTAL POPULATION     | 344        | 1,106     | 3,814  |
| AVERAGE AGE          | 34.7       | 42.1      | 45.5   |
| AVERAGE AGE [MALE]   | 42.9       | 49.5      | 49.3   |
| AVERAGE AGE (FEMALE) | 48.3       | 48.5      | 48.5   |

| HOUSEHOLDS & INCOME | 0.25 MILES | 0.5 MILES | 1 MILE    |
|---------------------|------------|-----------|-----------|
| TOTAL HOUSEHOLDS    | 283        | 1,003     | 3,100     |
| # OF PERSONS PER HH | 1.2        | 1.1       | 1.2       |
| AVERAGE HH INCOME   | \$23,941   | \$22,911  | \$29,329  |
| AVERAGE HOUSE VALUE | \$60,645   | \$138,984 | \$178,188 |

\* Demographic data derived from 2020 ACS - US Census