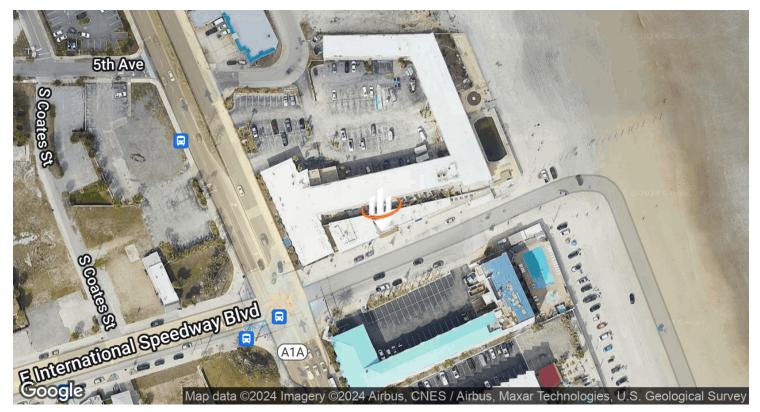

# 821 E INTERNATIONAL SPEEDWAY BLVD

# BEACHSIDE RESTAURANT SPACE FOR LEASE

Daytona Beach, FL 32118

# **PRESENTED BY:**

CARL W. LENTZ IV, MBA, CCIM 0: 386.566.3726 FL #BK3068067 carl.lentz@svn.com





## **PROPERTY SUMMARY**



#### **OFFERING SUMMARY**

| LEASE RATE:       | \$3,500.00 per<br>month [MG] |
|-------------------|------------------------------|
| BUILDING<br>SIZE: | 7,580 SF                     |
| LOT SIZE:         | 0.174 Acres                  |
| YEAR BUILT:       | 1954                         |
| ZONING:           | RDB5 Daytona<br>Beach        |
| APN:              | 530909010122                 |

# **PROPERTY OVERVIEW**

# 831 E ISB



# SITE PLAN





### **DEMOGRAPHICS MAP & REPORT**



| POPULATION           | 0.25 MILES | 0.5 MILES | 1 MILE |
|----------------------|------------|-----------|--------|
| TOTAL POPULATION     | 344        | 1,106     | 3,814  |
| AVERAGE AGE          | 34.7       | 42.1      | 45.5   |
| AVERAGE AGE [MALE]   | 42.9       | 49.5      | 49.3   |
| AVERAGE