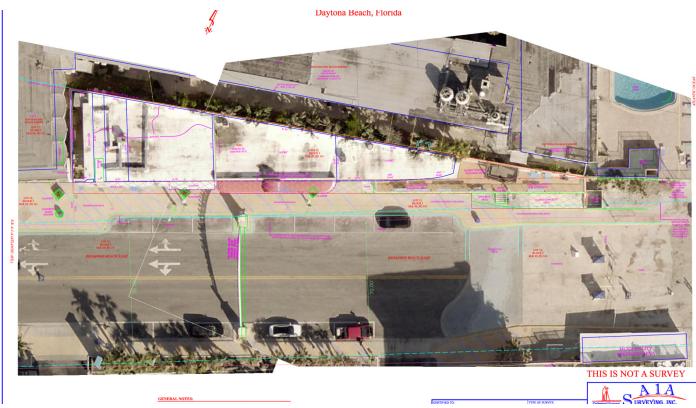

# 821 E INTERNATIONAL SPEEDWAY BLVD

# BEACHSIDE RESTAURANT SPACE FOR LEASE

Daytona Beach, FL 32118

# **PRESENTED BY:**

CARL W. LENTZ IV, MBA, CCIM 0: 386.566.3726 FL #BK3068067 carl.lentz@svn.com





## **PROPERTY SUMMARY**



#### **OFFERING SUMMARY**

| LEASE RATE:       | \$3,500.00 per<br>month [MG] |
|-------------------|------------------------------|
| BUILDING<br>SIZE: | 7,580 SF                     |
| LOT SIZE:         | 0.174 Acres                  |
| YEAR BUILT:       | 1954                         |
| ZONING:           | RDB5 Daytona<br>Beach        |
| APN:              | 530909010122                 |

# **PROPERTY OVERVIEW**

# 831 E ISB



# SITE PLAN





### **DEMOGRAPHICS MAP & REPORT**



| POPULATION           | 0.25 MILES | 0.5 MILES | 1 MILE |
|----------------------|------------|-----------|--------|
| TOTAL POPULATION     | 344        | 1,106     | 3,814  |
| AVERAGE AGE          | 34.7       | 42.1      | 45.5   |
| AVERAGE AGE [MALE]   | 42.9       | 49.5      | 49.3   |
| AVERAGE AGE (FEMALE) | 48.3       | 48.5      | 48.5   |

| HOUSEHOLDS & INCOME | 0.25 MILES | 0.5 MILES | 1 MILE    |
|---------------------|------------|-----------|-----------|
| TOTAL HOUSEHOLDS    | 283        | 1,003     | 3,100     |
| # OF PERSONS PER HH | 1.2        | 1.1       | 1.2       |
| AVERAGE HH INCOME   | \$23,941   | \$22,911  | \$29,329  |
| AVERAGE HOUSE VALUE | \$60,645   | \$138,984 | \$178,188 |

\* Demographic data derived from 2020