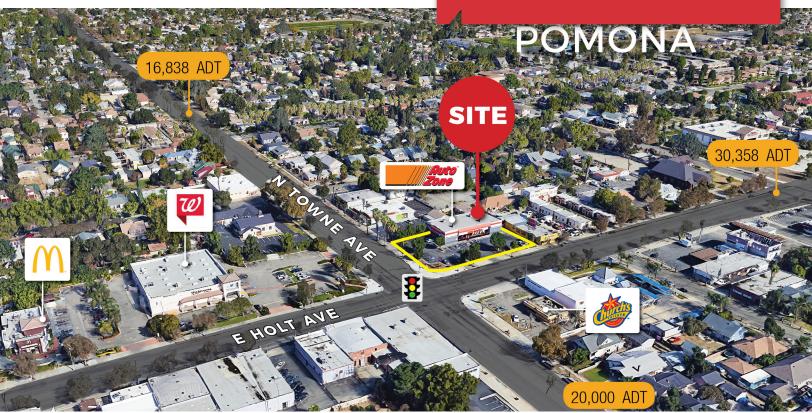

# 501 E. Holt Ave NEC E. Holt Ave & N. Towne Ave Pomona, CA

### **Traffic Count**

| N Towne Ave | 20,000 |
|-------------|--------|
| E Holt Ave  | 30,358 |
| TOTAL       | 50,358 |