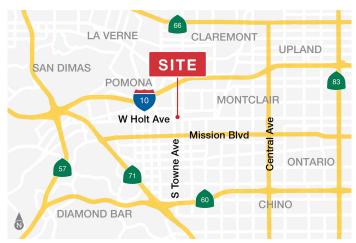

# Major Signalized Corner Available For Lease Pomona, CA



# 501 E. Holt Ave NEC E. Holt Ave & N. Towne Ave Pomona, CA

## **Property Highlights:**

- Existing Building of approximately 6,050 SqFt (Divisible)
- Approximate Lot size of 26.074 SqFt
- Available As Is or For Re-Development
- Drive-thru is a permitted use under current zoning with no CUP
- Existing parking ratio of 5.8/100 (35 Spaces)
- Contact broker regarding economics

| DEMOGRAPHICS     | 1 MILES  | 2 MILES  | 3 MILES  |
|------------------|----------|----------|----------|
| TOTAL POPULATION | 28,498   | 108,781  | 193,767  |
| AVG. HH INCOME   | \$74,020 | \$74,808 | \$84,875 |
| NO. OF EMPLOYEES | 9,190    | 27,948   | 57,568   |



### **Traffic Count**

| N Towne Ave | 20,000 |
|-------------|--------|
| E Holt Ave  | 30,358 |
| TOTAL       | 50,358 |

#### FOR MORE INFORMATION:

#### Steven H. Weiss

Executive Vice President 818 905 2400 Ext. 134 sweiss@naicapital.com Cal DRE License #0068554 15821 Ventura Blvd. Suite 320 Encino, CA 91436 818 905 2400 naicapital.com

No warranty, express or implied, is made as to the accuracy of the information contained herein. This information is submitted subject to errors, omissions, change of price, rental or other conditions, withdrawal without notice, and is subject to any special listing conditions imposed by our principals. Cooperating brokers, buyers, tenants and other parties who receive this document should not rely on it, but should use it as a starting point of anal