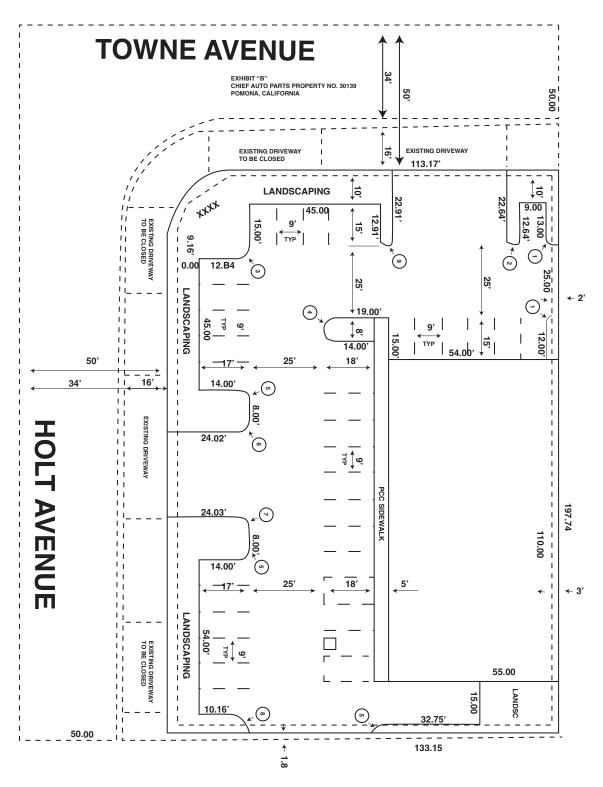

## Site Plan

## **Property Highlights:**

- Existing Building of approximately 6,050 SqFt (Divisible)
- Approximate Lot size of 26.074 SqFt
- Available As Is or For Re-Development
- Drive-thru is a permitted use under current zoning with no CUP
- Existing parking ratio of 5.8/100 (35 Spaces)
- Contact broker regarding economics