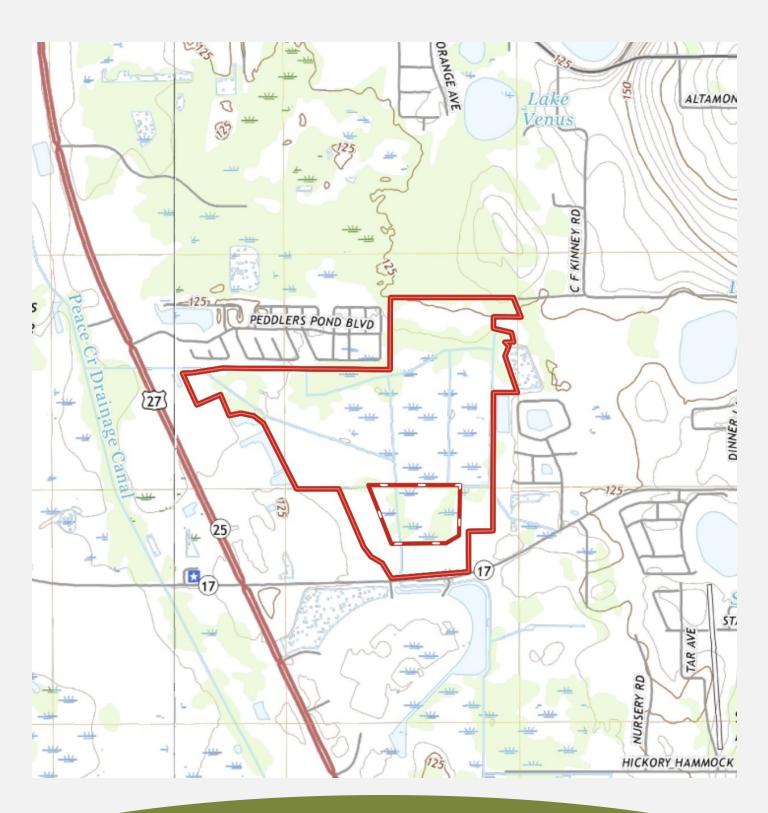

## TOPOGRAPHY MAP

O Chalet Suzanne Rd, Lake Wales, FL 33859

TOPOGRAPHY MAP 7

Soils 8

| CODE | DESCRIPTION                                                                  | ACRES  | %      | CPI | NCCPI | CAP ( | • |
|------|------------------------------------------------------------------------------|--------|--------|-----|-------|-------|---|
| 32   | Kaliga muck,<br>frequently ponded, 0<br>to 1 percent slopes                  | 124.74 | 56.61% |     | 6     | 7w    |   |
| 42   | Felda fine sand                                                              | 33.86  | 15.37% |     | 20    | 3w    | 0 |
| 17   | Smyrna and Myakka<br>fine sands                                              | 18.72  | 8.5%   |     | 34    | 4w    |   |
| 7    | Pomona fine sand                                                             | 15.44  | 7.01%  |     | 34    | 4w    | 0 |
| 19   | Floridana mucky fine<br>sand, frequently<br>ponded, 0 to 1<br>percent slopes | 11.09  | 5.03%  |     | 5     | 7w    | Θ |
| 74   | Narcoossee sand                                                              | 6.82   | 3.09%  |     | 28    | 3w    |   |
| 25   | Placid and Myakka<br>fine sands,<br>depressional                             | 4.95   | 2.25%  |     | 7     | 7w    | 0 |
| 14   | Sparr sand, 0 to 5 percent slopes                                            | 2.19   | 0.99%  |     | 36    | 3w    | 0 |
| 40   | Wauchula fine sand                                                           | 1.67   | 0.76%  |     | 43    | 3w    | 8 |
| 47   | Zolfo fine sand, 0 to 2 percent slopes                                       | 0.9    | 0.41%  |     | 36    | 3w    |   |
| 3    | Candler sand, 0 to 5 percent slopes                                          | 0      | 0%     |     | 19    | 4s    |   |