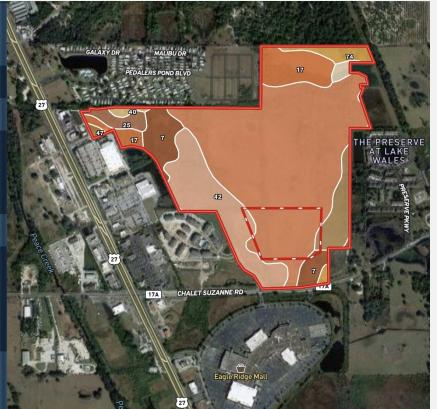

### PROPERTY OVERVIEW

Exciting opportunity for a large Mixed Use, Multifamily or Single Family Residential Development. 2 traffic lights and a third installed soon for access. Property is approximately 200 acres and has future land use of Medium Density Residential and zoning of R-3. Located along US Hwy 27 corridor in an area of booming commercial and residential development. It is located directly adjacent to Publix, Home Depot, Kohl's, and much more. It is directly across the street from the 600,000 SF Eagle Ridge Mall. This site surrounds a new 260 unit apartment complex which has enjoyed record rental rates in the City of Lake Wales. The southern portion of Star Lake Blvd. will be constructed for access to the apartments and will terminate and the new traffic light to be installed.

#### PROPERTY HIGHLIGHTS

- Maximum Density of 1,650 units
- Hwy 27 Corridor
- · Adjacent to Publix, Kohl's, Home Depot and more
- Across from Eagle Ridge Mall

DEVELOPMENT MAP 3