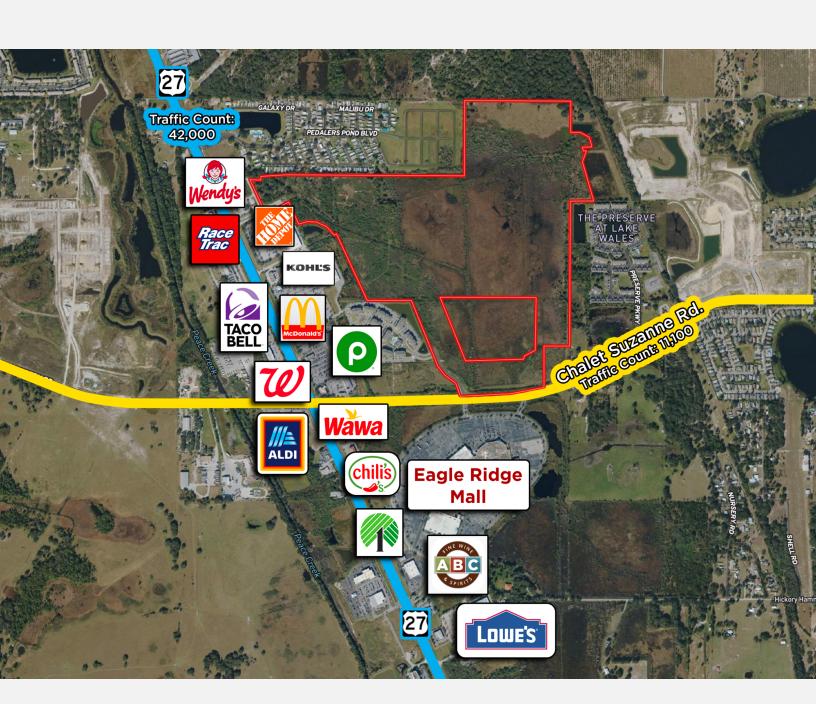

### PROPERTY OVERVIEW

Exciting opportunity for a large Mixed Use, Multifamily or Single Family Residential Development. 2 traffic lights and a third installed soon for access. Property is approximately 200 acres and has future land use of Medium Density Residential and zoning of R-3. Located along US Hwy 27 corridor in an area of booming commercial and residential development. It is located directly adjacent to Publix, Home Depot, Kohl's, and much more. It is directly across the street from the 600,000 SF Eagle Ridge Mall. This site surrounds a new 260 unit apartment complex which has enjoyed record rental rates in the City of Lake Wales. The southern portion of Star Lake Blvd. will be constructed for access to the apartments and will terminate and the new traffic light to be installed.

#### PROPERTY HIGHLIGHTS

- Maximum Density of 1,650 units
- Hwy 27 Corridor
- · Adjacent to Publix, Kohl's, Home Depot and more
- Across from Eagle Ridge Mall

DEVELOPMENT MAP 3