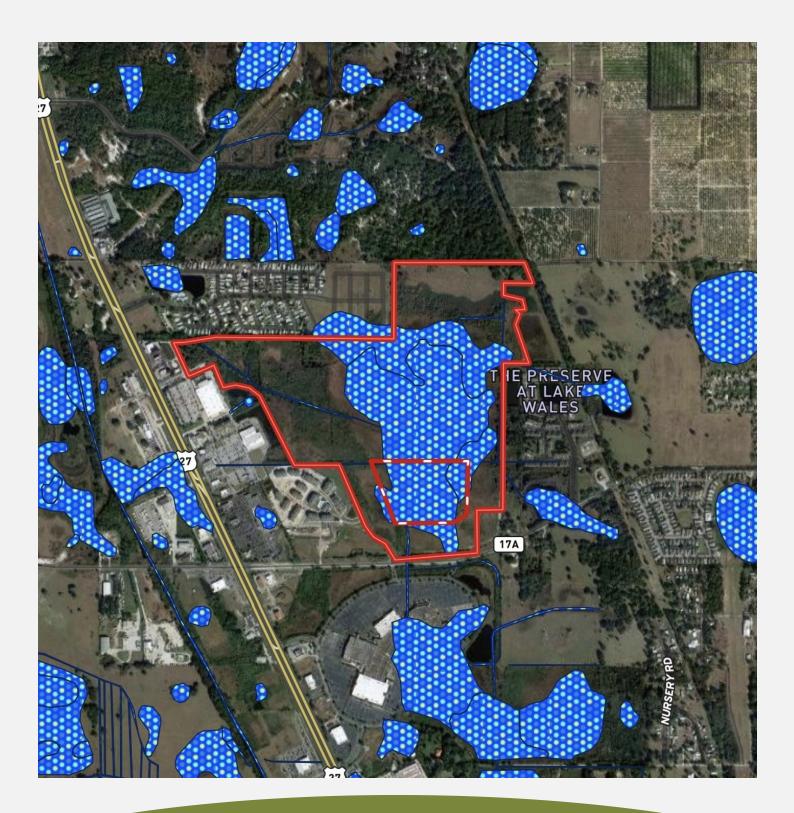

## 200 ACRES OF COMMERCIAL & RESIDENTIAL DEVELOPMENT LAKE WALES, FL O Chalet Suzanne Rd, Lake Wales, FL 33859

**Additional Photos** 

FLOODPLAINS MAP 5

WETLANDS MAPS 6