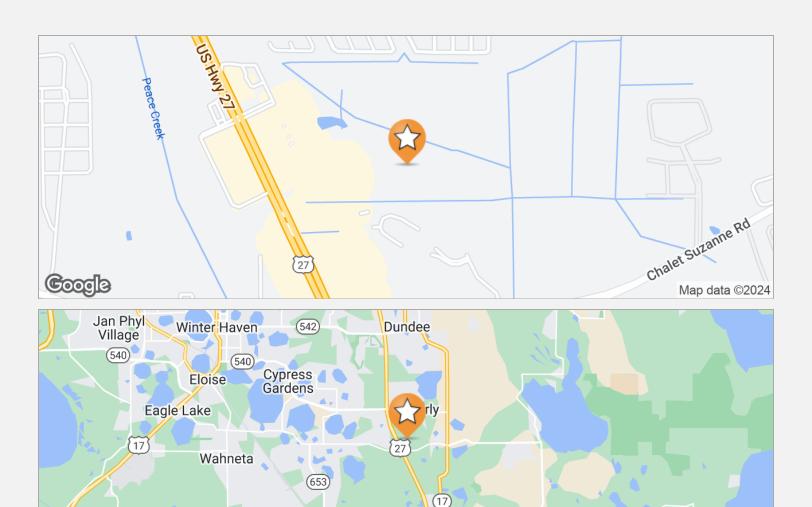

## 200 ACRES OF COMMERCIAL & RESIDENTIAL DEVELOPMENT LAKE WALES, FL O Chalet Suzanne Rd, Lake Wales, FL 33859

Location Maps 2

### **DRIVING DIRECTIONS**

From US Hwy 27 & State Rd 60 in Lake Wales, proceed south on Hwy 27 approximately 4.5 miles to Chalet Suzanne Rd. approximately 500 feet. Property is located on north side of Chalet Suzanne Rd. right behind the Publix Shopping Center.