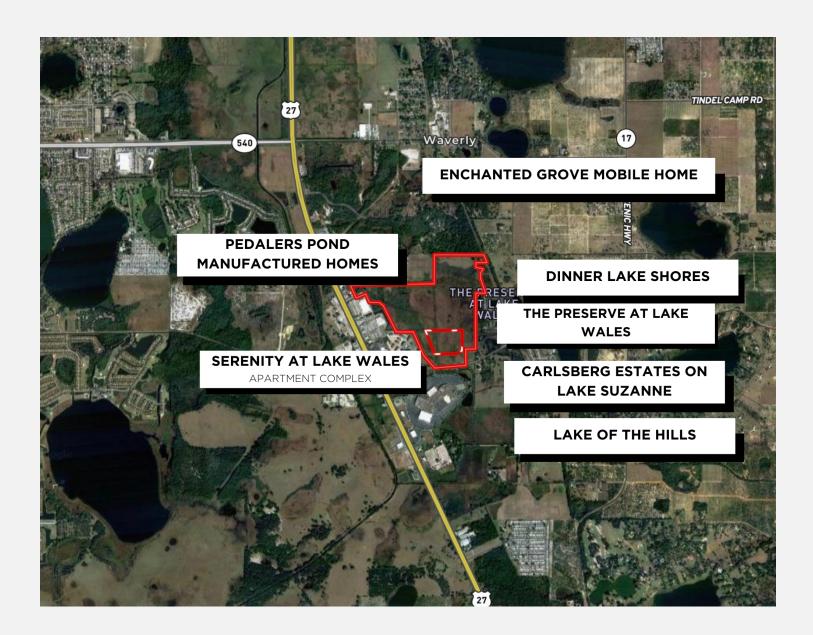

### PROPERTY OVERVIEW

Exciting opportunity for a large Mixed Use, Multifamily or Single Family Residential Development. 2 traffic lights and a third installed soon for access. Property is approximately 200 acres and has future land use of Medium Density Residential and zoning of R-3. Located along US Hwy 27 corridor in an area of booming commercial and residential development. It is located directly adjacent to Publix, Home Depot, Kohl's, and much more. It is directly across the street from the 600,000 SF Eagle Ridge Mall. This site surrounds a new 260 unit apartment complex which has enjoyed record rental rates in the City of Lake Wales. The southern portion of Star Lake Blvd. will be constructed for access to the apartments and will terminate and the new traffic light to be installed.