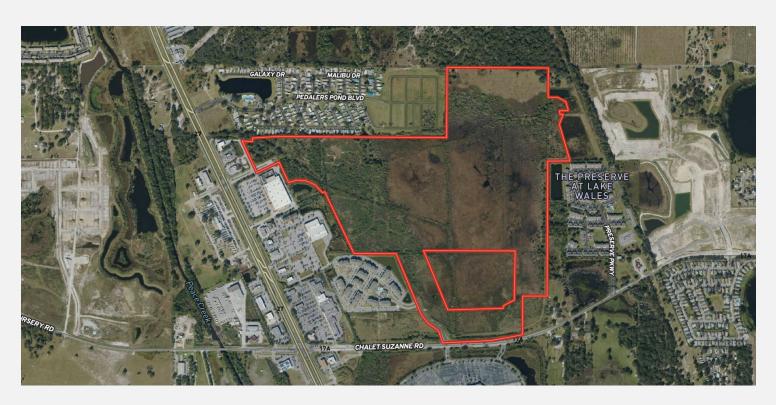

### PROPERTY OVERVIEW

Exciting opportunity for a large Mixed Use, Multifamily or Single Family Residential Development. 2 traffic lights and a third installed soon for access. Property is approximately 200 acres and has future land use of Medium Density Residential and zoning of R-3. Located along US Hwy 27 corridor in an area of booming commercial and residential development. It is located directly adjacent to Publix, Home Depot, Kohl's, and much more. It is directly across the street from the 600,000 SF Eagle Ridge Mall. This site surrounds a new 260 unit apartment complex which has enjoyed record rental rates in the City of Lake Wales. The southern portion of Star Lake Blvd. will be constructed for access to the apartments and will terminate and the new traffic light to be installed.

#### PROPERTY HIGHLIGHTS

- Maximum Density of 1,650 units
- Hwy 27 Corridor
- · Adjacent to Publix, Kohl's, Home Depot and more
- Across from Eagle Ridge Mall

DEVELOPMENT MAP 3