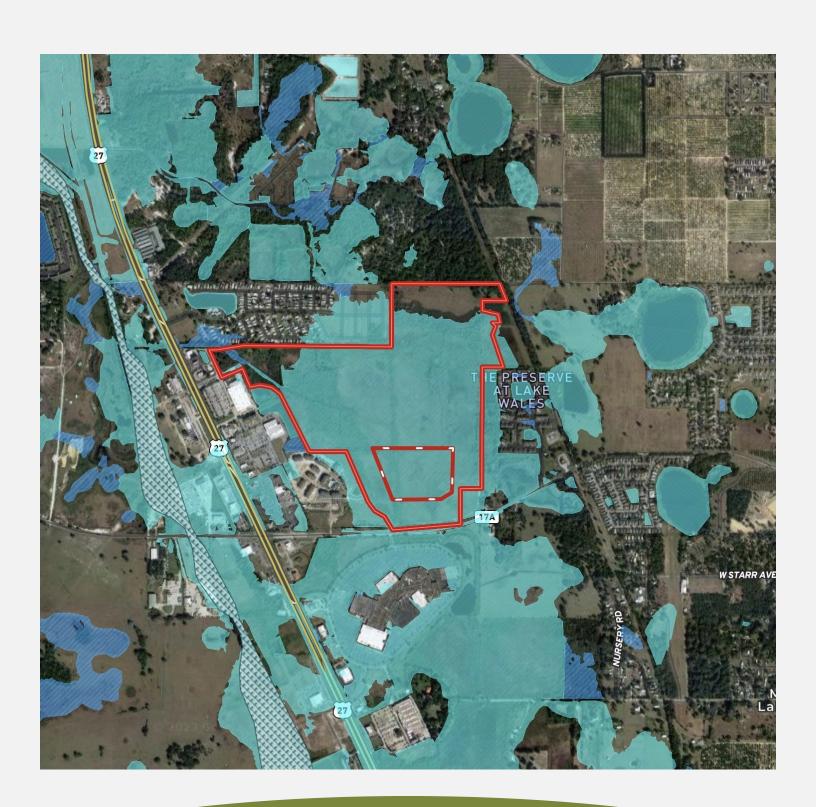

## 200 ACRES OF COMMERCIAL & RESIDENTIAL DEVELOPMENT LAKE WALES, FL O Chalet Suzanne Rd, Lake Wales, FL 33859

**Additional Photos** 

FLOODPLAINS MAP 5

WETLANDS MAPS 6