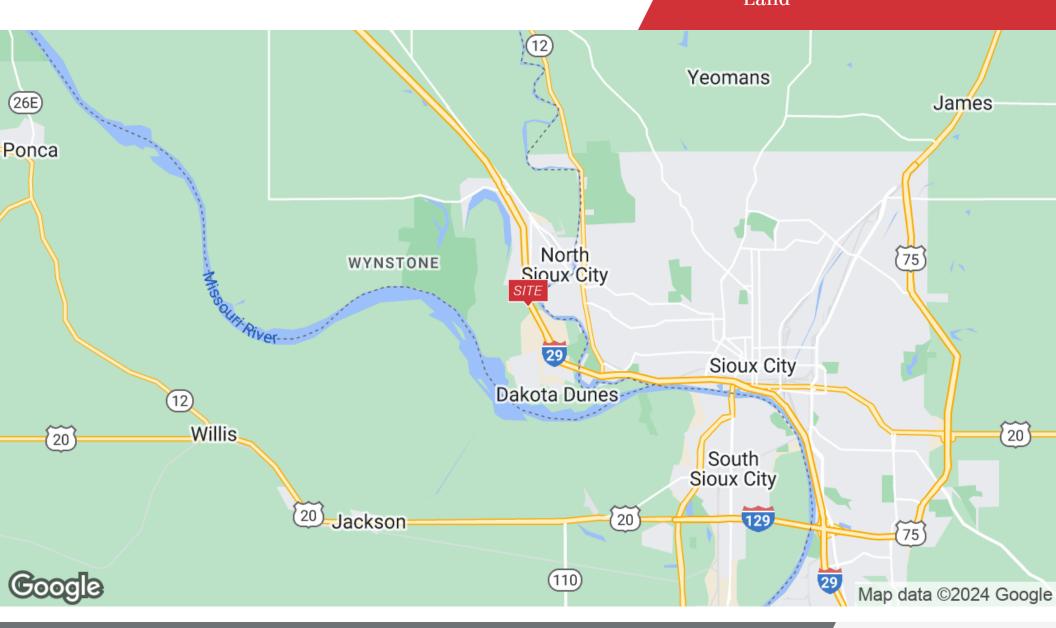

### **Location Description**

Located off I-29 just 8 minutes north of Sioux City

#### **Location Information**

| Building Name    | 9.24 Acres   Sioux Point Rd   Commercial<br>Lots |
|------------------|--------------------------------------------------|
| Street Address   | Sioux Point Road                                 |
| City, State, Zip | Dakota Dunes, SD 57049                           |
| County           | Union                                            |
| Sub-market       | Dakota Dunes                                     |