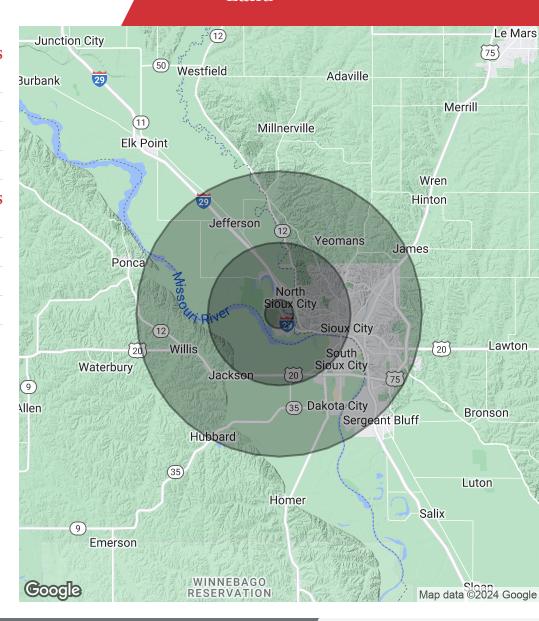

## For Sale 1.25 - 9.24 Acres | \$4.00 / SF Land

| Population           | 1 Mile    | 5 Miles   | 10 Miles  |
|----------------------|-----------|-----------|-----------|
| 1                    |           |           |           |
| Total Population     | 2,365     | 37,251    | 125,747   |
| Average Age          | 38.0      | 33.2      | 33.8      |
| Average Age (Male)   | 39.4      | 32.8      | 32.8      |
| Average Age (Female) | 36.6      | 33.4      | 34.8      |
| Households & Income  | 1 Mile    | 5 Miles   | 10 Miles  |
| Total Households     | 952       | 13,224    | 47,110    |
| # of Persons per HH  | 2.5       | 2.8       | 2.7       |
| Average HH Income    | \$50,363  | \$53,152  | \$55,518  |
| Average House Value  | \$104,482 | \$122,173 | \$129,808 |

2020 American Community Survey (ACS)