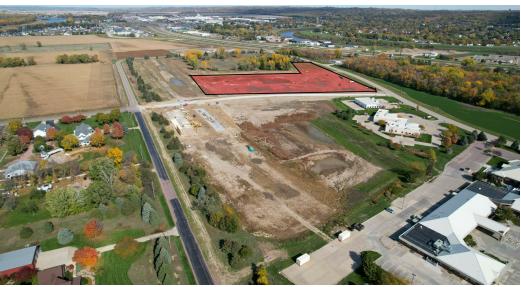

### **Property Description**

Large commercial lots from 1.25 acres up to 9.24 acres in Dakota Dunes, South Dakota's "Medical and Professional Campus". This campus is home to over 30 specialty medical clinics with over 350 medical jobs, including over 60 doctors. This area includes the Siouxland Surgery Center and has become a regional medical hub, drawing patients from a 100-mile radius.

## For Sale 1.25 - 9.24 Acres | \$4.00 / SF Land

### **Property Information**

| Property Type    | Land                                      |
|------------------|-------------------------------------------|
| Property Subtype | Office                                    |
| Zoning           | Commercial                                |
| Lot Size         | 9.24 Acres                                |
| APN#             | 23.NP.02.TR0G 23.NP.02.TR0H 23.NP.02.TR0I |
| Lot Frontage     | 855 ft                                    |
| Lot Depth        | 400 ft                                    |
| Traffic Count    | 3346                                      |