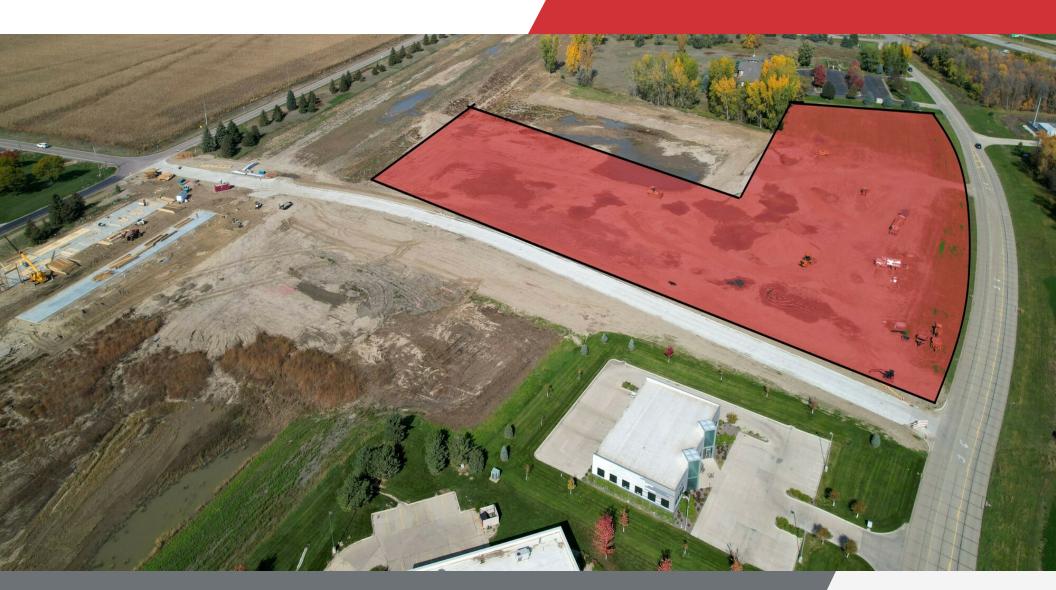

### **Property Description**

Large commercial lots from 1.25 acres up to 9.24 acres in Dakota Dunes, South Dakota's "Medical and Professional Campus". This campus is home to over 30 specialty medical clinics with over 350 medical jobs, including over 60 doctors. This area includes the Siouxland Surgery Center and has become a regional medical hub, drawing patients from a 100-mile radius.

## For Sale 1.25 - 9.24 Acres | \$4.00 / SF Land

### **Property Information**

| Property Type    | Land                                      |
|------------------|-------------------------------------------|
| Property Subtype | Office                                    |
| Zoning           | Commercial                                |
| Lot Size         | 9.24 Acres                                |
| APN#             | 23.NP.02.TR0G 23.NP.02.TR0H 23.NP.02.TR0I |
| Lot Frontage     | 855 ft                                    |
| Lot Depth        | 400 ft                                    |
| Traffic Count    | 3346                                      |