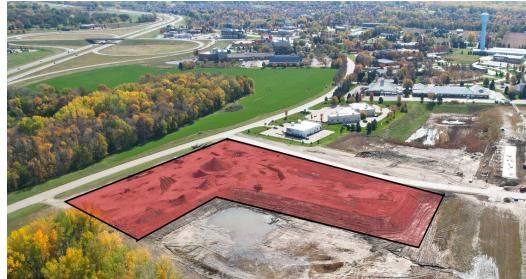

### **Property Description**

Large commercial lots from 1.25 acres up to 9.24 acres in Dakota Dunes, South Dakota's "Medical and Professional Campus". This campus is home to over 30 specialty medical clinics with over 350 medical jobs, including over 60 doctors. This area includes the Siouxland Surgery Center and has become a regional medical hub, drawing patients from a 100-mile radius.

## For Sale 1.25 - 9.24 Acres | \$4.00 / SF Land

### **Property Information**

| Property Type    | Land                                      |
|------------------|-------------------------------------------|
| Property Subtype | Office                                    |
| Zoning           | Commercial                                |
| Lot Size         | 9.24 Acres                                |
| APN#             | 23.NP.02.TR0G 23.NP.02.TR0H 23.NP.02.TR0I |
| Lot Frontage     | 855 ft                                    |
| Lot Depth        | 400 ft                                    |
| Traffic Count    | 3346                                      |