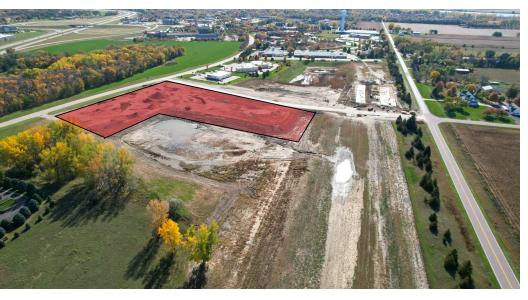

### **Property Description**

Large commercial lots from 1.25 acres up to 9.24 acres in Dakota Dunes, South Dakota's "Medical and Professional Campus". This campus is home to over 30 specialty medical clinics with over 350 medical jobs, including over 60 doctors. This area includes the Siouxland Surgery Center and has become a regional medical hub, drawing patients from a 100-mile radius.

## For Sale 1.25 - 9.24 Acres | \$4.00 / SF Land

### **Property Information**

| Property Type    | Land                                      |
|------------------|-------------------------------------------|
| Property Subtype | Office                                    |
| Zoning           | Commercial                                |
| Lot Size         | 9.24 Acres                                |
| APN#             | 23.NP.02.TR0G 23.NP.02.TR0H 23.NP.02.TR0I |
| Lot Frontage     | 855 ft                                    |
| Lot Depth        | 400 ft                                    |
| Traffic Count    | 3346                                      |