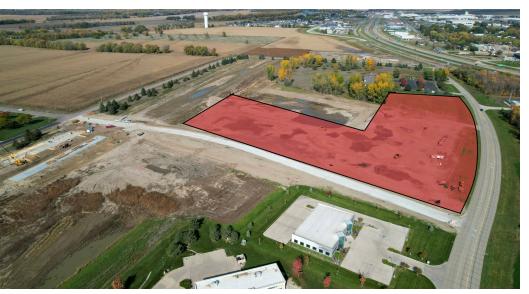

### **Property Description**

Large commercial lots from 1.25 acres up to 9.24 acres in Dakota Dunes, South Dakota's "Medical and Professional Campus". This campus is home to over 30 specialty medical clinics with over 350 medical jobs, including over 60 doctors. This area includes the Siouxland Surgery Center and has become a regional medical hub, drawing patients from a 100-mile radius.

## For Sale 1.25 - 9.24 Acres | \$4.00 / SF Land

### **Property Information**

| Property Type    | Land                                      |
|------------------|-------------------------------------------|
| Property Subtype | Office                                    |
| Zoning           | Commercial                                |
| Lot Size         | 9.24 Acres                                |
| APN#             | 23.NP.02.TR0G 23.NP.02.TR0H 23.NP.02.TR0I |
| Lot Frontage     | 855 ft                                    |
| Lot Depth        | 400 ft                                    |
| Traffic Count    | 3346                                      |