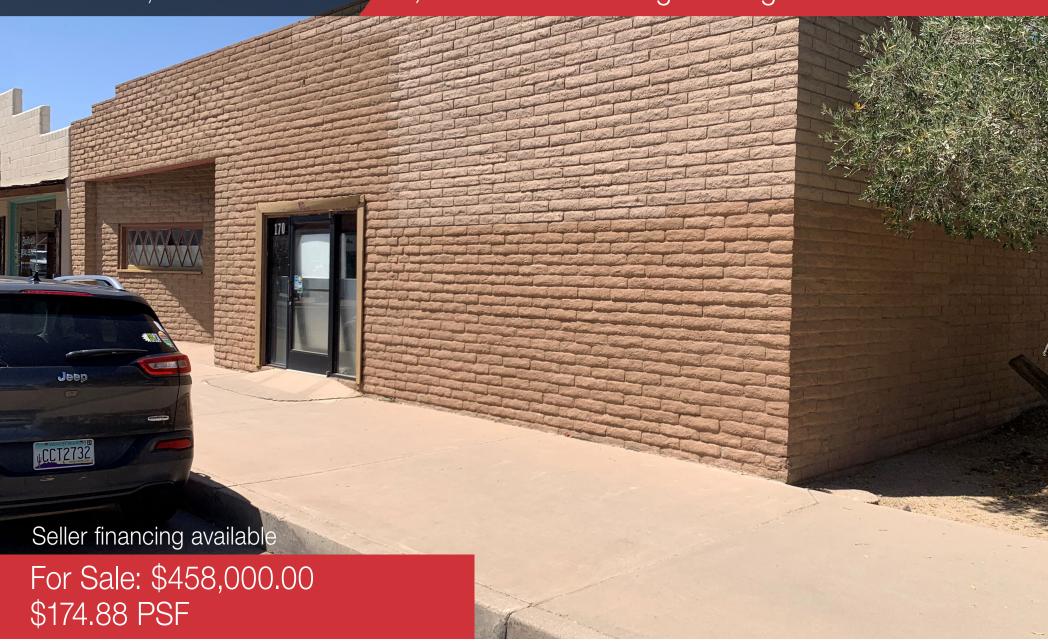

## 170 N Main St Florence, AZ 85132

# Restaurant + Patio 2,619 SF Freestanding Building in Historic Florence



Matt Harper, CCIM +1 602 393 6604 matt.harper@naihorizon.com





#### Great restaurant opportunity in Historic Florence District.

Main Street is lined with small businesses, shops, and restaurants. Outdoor patio opportunity in back of building.

- Restaurant opportunity
- Walk-in cooler, walk-in freezer
- 0.21 AC lot size
- Storage Pantry
- Rapid growth community
- Men's and Women's Restrooms
- Patio opportunity

- Hundreds of new homes coming to the area
- Large dining area
- Seller financing available
- In the Heart of Florence

#### **Location Features**

- Historic Florence District
- Main Street Frontage
- Close proximity to Florence High School
- Close proximity to Pinal County Government offices and other State and Federal offices

| Demographics      | 1 Mile   | 3 Miles  | 5 M