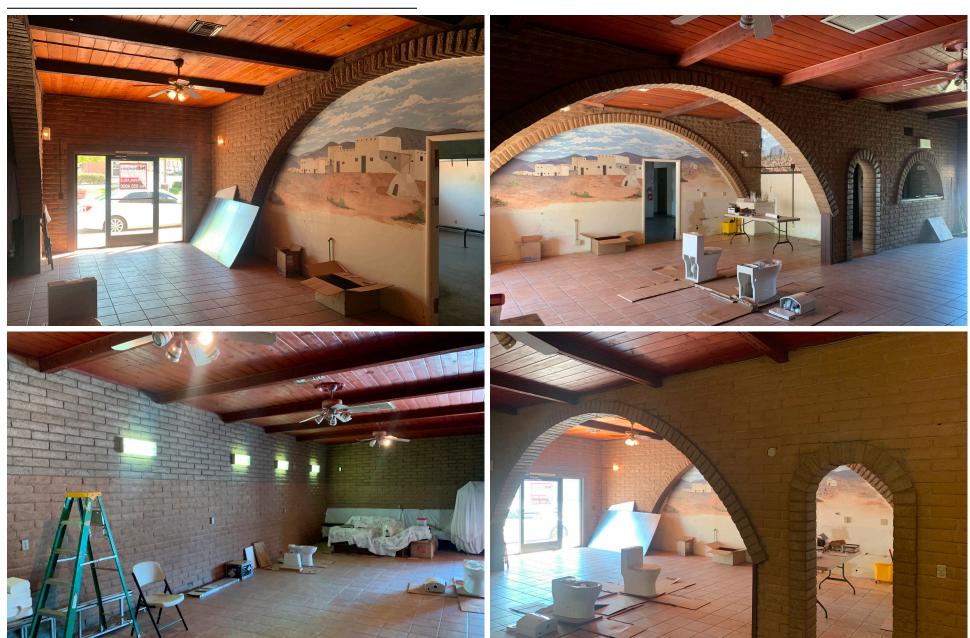

reds of new homes coming to the area
- Large dining area
- Seller financing available
- In the Heart of Florence

#### **Location Features**

- Historic Florence District
- Main Street Frontage
- Close proximity to Florence High School
- Close proximity to Pinal County Government offices and other State and Federal offices

| Demographics      | 1 Mile   | 3 Miles  | 5 Miles  | Traffic Cour | nts VPD |
|-------------------|----------|----------|----------|--------------|---------|
| Median Age:       | 35.2     | 36.6     | 36.9     | N Main St    | 1,920   |
| Population:       | 7,561    | 14,666   | 23,434   | E Butte Ave  | 10,079  |
| Median HH Income: | \$53,461 | \$51.677 | \$56.910 |              |         |



#### Retail Map



#### Property Photos









#### Property Photos



### Property Photos







## 170 N Main St Florence, AZ 85132

Represented by:

Matt Harper, CCIM +1 602 393 6604 matt.harper@naihorizon.com



NAI Horizon 2944 N 44th St., Suite 200 Phoenix, AZ 85018 naihorizon.com