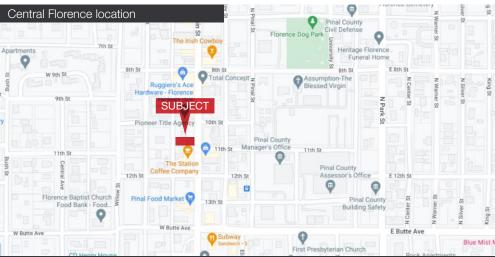

#### **Location Features**

- Historic Florence District
- Main Street Frontage
- Close proximity to Florence High School
- Close proximity to Pinal County Government offices and other State and Federal offices