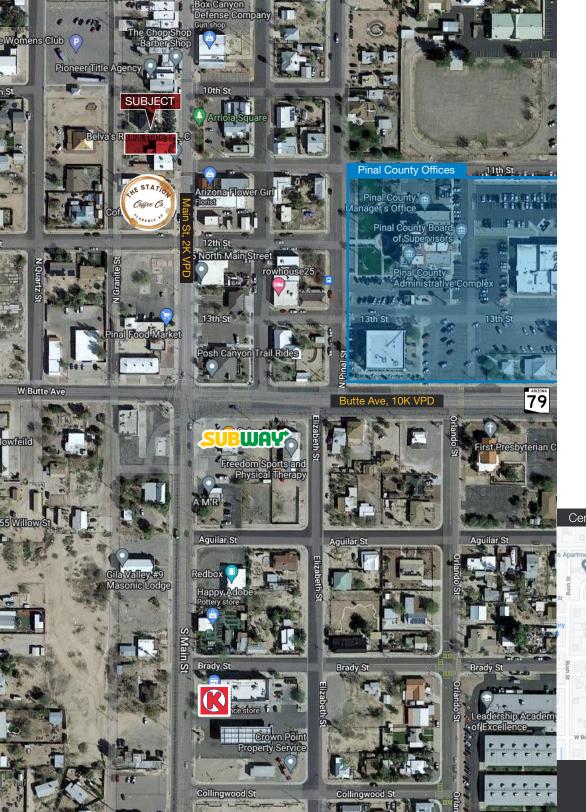

## 170 N Main St Florence, AZ 85132

# Restaurant + Patio 2,619 SF Freestanding Building in Historic Florence



Matt Harper, CCIM +1 602 393 6604 matt.harper@naihorizon.com





#### Great restaurant opportunity in Historic Florence District.

Main Street is lined with small businesses, shops, and restaurants. Outdoor patio opportunity in back of building.

- Restaurant opportunity
- Walk-in cooler, walk-in freezer
- 0.21 AC lot size
- Storage Pantry
- Rapid growth community
- Men's and Women's Restrooms
- Patio opportunity

- Hundreds of new homes coming to the area
- Large dining area
- Seller financing available
- In the Heart of Florence

#### **Location Features**

- Historic Florence District
- Main Street Frontage
- Close proximity to Florence High School
- Close proximity to Pinal County Government offices and other State and Federal offices

| Demographics      | 1 Mile   | 3 Miles  | 5 Miles  | Traffic Cour | nts VPD |
|-------------------|----------|-