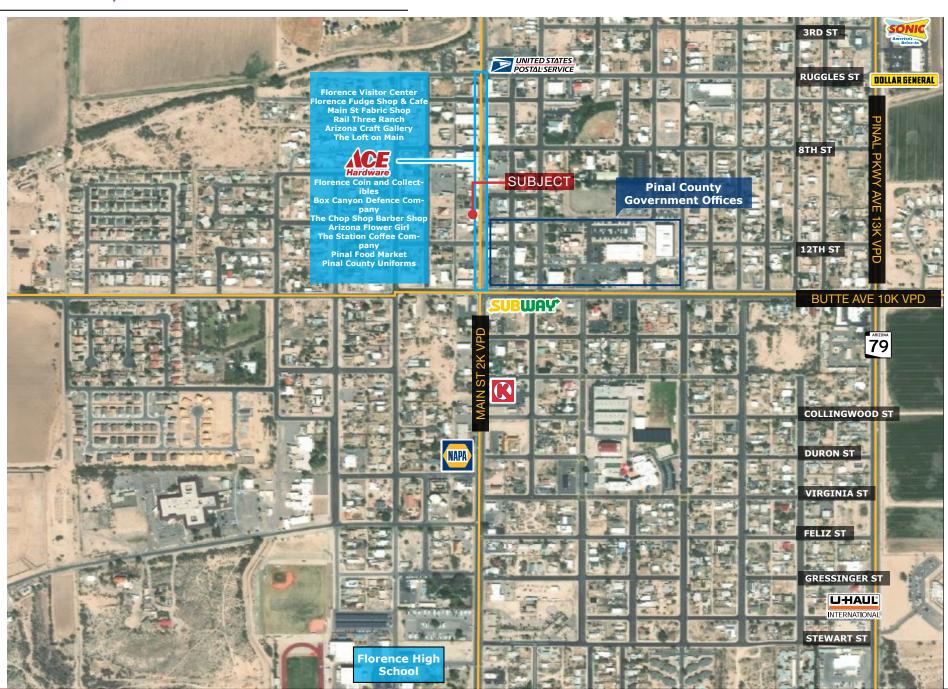

#### **Location Features**

- Historic Florence District
- Main Street Frontage
- Close proximity to Florence High School
- Close proximity to Pinal County Government offices and other State and Federal offices

#### Retail Map