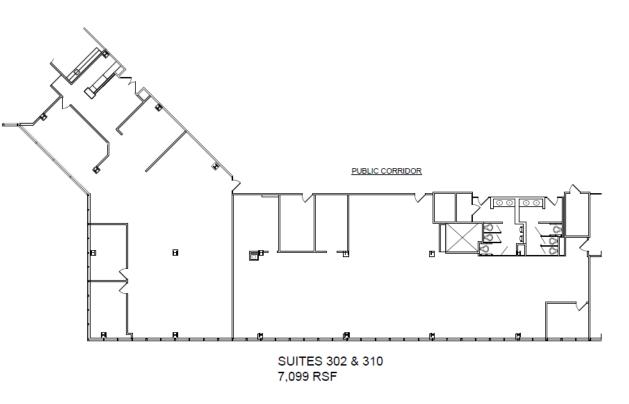

### **FOR LEASE**

SHEFFIELD OFFICE PARK

3310 W. BIG BEAVER RD., SUITE 300

12-2-22 SCALE: 1/16\*41-0\*

PREPARED BY METRO CAD GROUP

PREPARED BY METRO CAD GROUP

Farbman