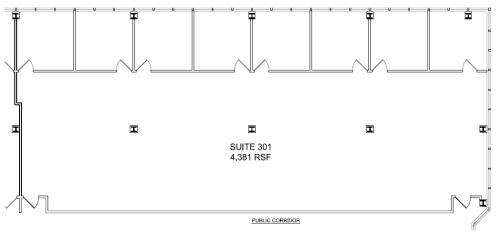

### **FOR LEASE**

SHEFFIELD OFFICE PARK
3310 W. BIG BEAVER RD., SUITE 302
03-29-23
SCALE: 18\*\*-1-0\*

Farbman

PREPARED BY METRO CAD GROUP

PREPARED BY METRO CAD GROUP

Senior Vice President | 248.860.6800 | Igutman@farbman.com