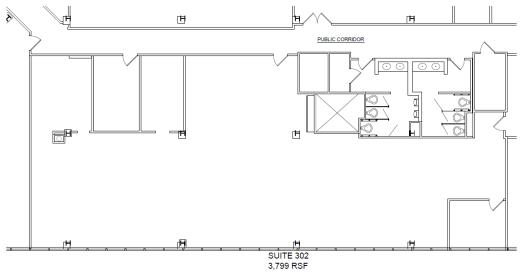

### **FOR LEASE**

SHEFFIELD OFFICE PARK
3310 W. BIG BEAVER RD., SUITE 302
03-29-23
SCALE: 18\*\*-1-0\*

Farbman

PREPARED BY METRO CAD GROUP

PREPARED BY METRO CAD GROUP

Senior Vice President | 248.860.6800 | Igutman@farbman.com