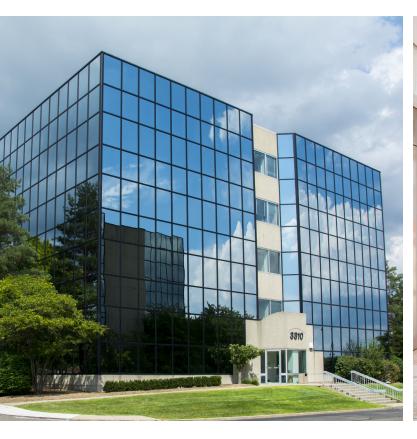

#### **3310 W BIG BEAVER**

### SHEFFIELD OFFICE PARK

#### Class A Office

Troy, Michigan 48084

#### **Property Highlights**

- Class A Office Complex
- New Lobby and Common Areas
- Located on Big Beaver in the Heart of Troy
- Manhattan Deli/Starbucks
- Building Conference Center
- · Fitness Center
- Bike Rental
- Outdoor Green Space
- On-Site Management
- · After-Hours Security
- 24/7 Access
- Abundant Parking
- Easy Access to I-75, Woodward Ave and Telegraph Road
- Seconds from Somerset Mall and Downtown Birmingham