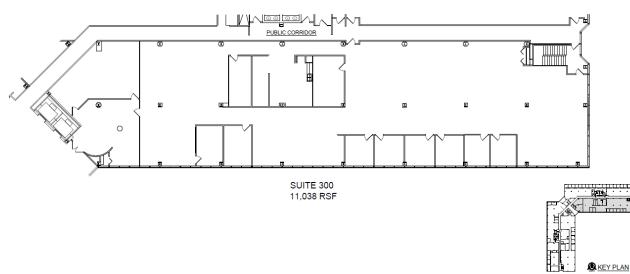

### **FOR LEASE**

SHEFFIELD OFFICE PARK

3310 W. BIG BEAVER RD., SUITE 300

12-2-22 SCALE: 1/16\*41-0\*

PREPARED BY METRO CAD GROUP

PREPARED BY METRO CAD GROUP

Farbman