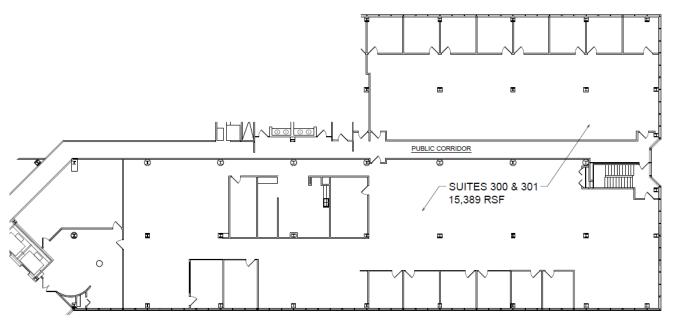

### **FOR LEASE**

SHEFFIELD OFFICE PARK

3310 W. BIG BEAVER RD., SUITE 300

12-2-22 SCALE: 1/16\*41-0\*

PREPARED BY METRO CAD GROUP

PREPARED BY METRO CAD GROUP

Farbman