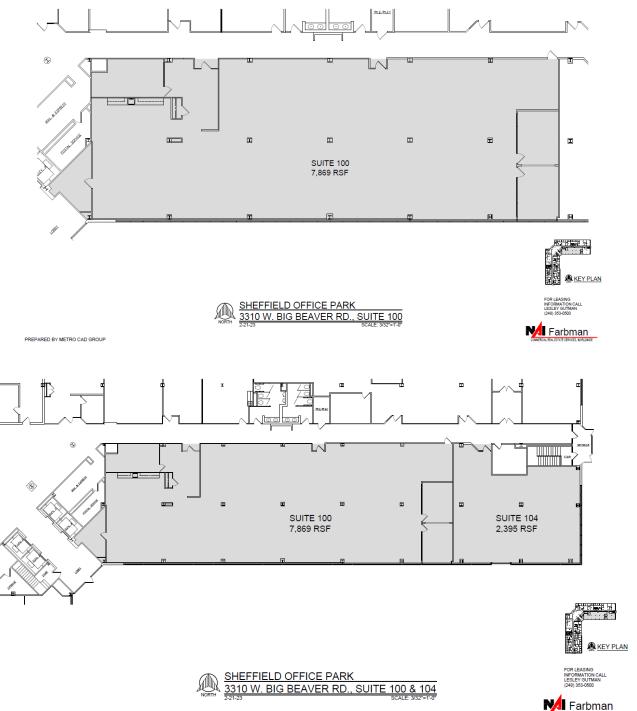

### **FOR LEASE**

SHEFFIELD OFFICE PARK

3310 W. BIG BEAVER RD., SUITE 300

12-2-22 SCALE: 1/16\*41-0\*

PREPARED BY METRO CAD GROUP

PREPARED BY METRO CAD GROUP

Farbman