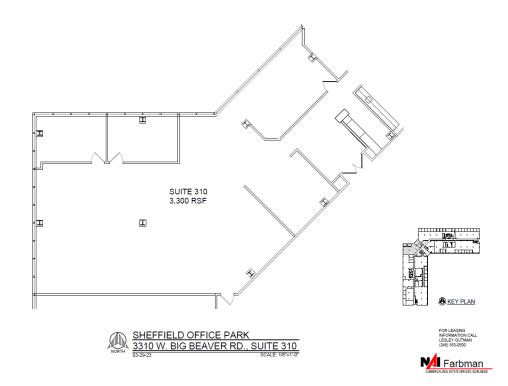

ass A Office

Troy, Michigan 48084

#### **Property Highlights**

- Class A Office Complex
- New Lobby and Common Areas
- Located on Big Beaver in the Heart of Troy
- Manhattan Deli/Starbucks
- Building Conference Center
- · Fitness Center
- Bike Rental
- Outdoor Green Space
- On-Site Management
- · After-Hours Security
- 24/7 Access
- Abundant Parking
- Easy Access to I-75, Woodward Ave and Telegraph Road
- Seconds from Somerset Mall and Downtown Birmingham





#### **Lesley Gutman**

Senior Vice President | 248.860.6800 | lgutman@farbman.com

### **FOR LEASE**













Senior Vice President | 248.860.6800 | Igutman@farbman.com

### **FOR LEASE**













SHEFFIELD OFFICE PARK
3310 W. BIG BEAVER RD., SUITE 302
03-29-23
SCALE: 18\*\*-1-0\*



Farbman

PREPARED BY METRO CAD GROUP



PREPARED BY METRO CAD GROUP



Senior Vice President | 248.860.6800 | Igutman@farbman.com

#### **FOR LEASE**













FOR LEASING INFORMATION CALL LESLEY GUTMAN (248) 253,0500





### **FOR LEASE**









SHEFFIELD OFFICE PARK

3310 W. BIG BEAVER RD., SUITE 300

12-2-22 SCALE: 1/16\*41-0\*

PREPARED BY METRO CAD GROUP





PREPARED BY METRO CAD GROUP



Farbman





### **FOR LEASE**

















PREPARED BY METRO CAD GROUP

### **FOR LEASE**