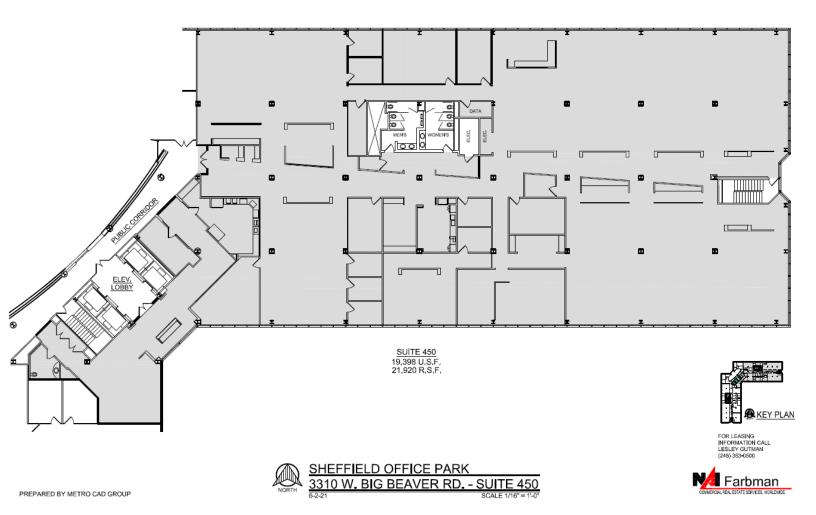

### **FOR LEASE**

SHEFFIELD OFFICE PARK
3310 W. BIG BEAVER RD., SUITE 302
03-29-23
SCALE: 18\*\*-1-0\*

Farbman

PREPARED BY METRO CAD GROUP

PREPARED BY METRO CAD GROUP

Senior Vice President | 248.860.6800 | Igutman@farbman.com