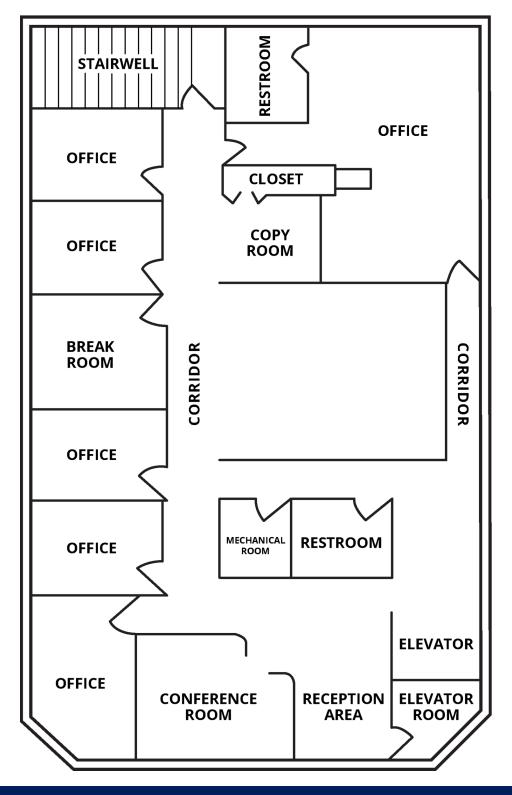

### **PROPERTY HIGHLIGHTS**

- Available: 3,403 SF
- Suite 112: Reception Area, 6 Private Offices, Bullpen, Large Conference Room, 3 Restrooms, and Kitchen/Breakroom
- Zoned: General Business
- High Daily Traffic Count of ± 27,000 on Medina Road/SR-18
- Busy Plaza with Excellent Co-Tenants
- Parking: ±130 Spaces
- Highway Access: 1 mile to I-71/SR-18 Interchange

### **PROPERTY OVERVIEW**

Second floor, 3,403 SF office space is available for lease in Medina. This suite consist of a reception area, 6 private offices, bullpen area, large conference room, 3 restrooms, and a kitchen/breakroom.

# **SUITE #112 - FLOORPLAN**