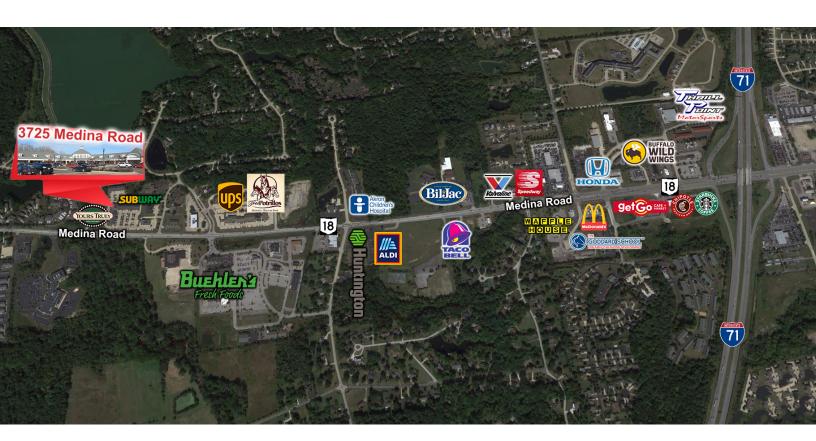

#### **LOCATION OVERVIEW**

Located 1.5 miles west of I-71 and SR-18 (Medina Road), on Medina Road, in the very busy Signature Square shopping plaza; in Medina Township.

| DEMOGRAPHICS      | 1 MILE    | 2 MILES   | 3 MILES  |
|-------------------|-----------|-----------|----------|
| Total Households  | 1,227     | 6,701     | 14,154   |
| Total Population  | 2,750     | 16,511    | 33,978   |
| Average HH Income | \$112,313 | \$107,769 | \$98,836 |