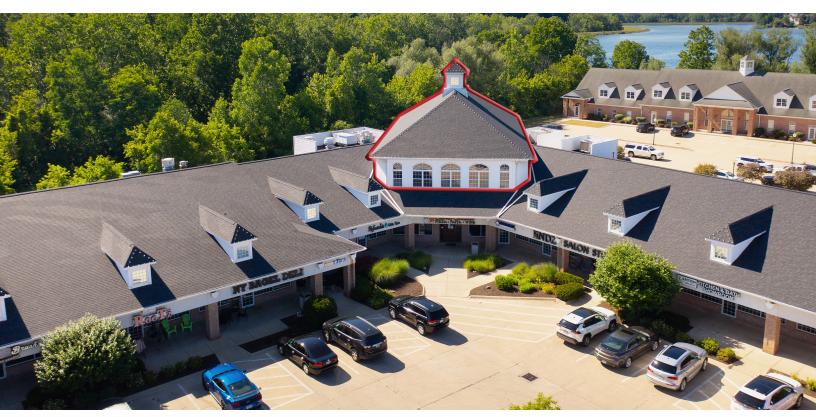

**FOR LEASE 3725 MEDINA ROAD MEDINA, OH 44256** 

**LEASE RATE: \$2,150/MO + UTILITIES** 

### **PROPERTY HIGHLIGHTS**

- Available: 3,403 SF
- Suite 112: Reception Area, 6 Private Offices, Bullpen, Large Conference Room, 3 Restrooms, and Kitchen/Breakroom
- Zoned: General Business
- High Daily Traffic Count of ± 27,000 on Medina Road/SR-18
- Busy Plaza with Excellent Co-Tenants
- Parking: ±130 Spaces
- Highway Access: 1 mile to I-71/SR-18 Interchange

### **PROPERTY OVERVIEW**

Second floor, 3,403 SF office space is available for lease in Medina. This suite consist of a reception area, 6 private offices, bullpen area, large conference room, 3 restrooms, and a kitchen/breakroom.