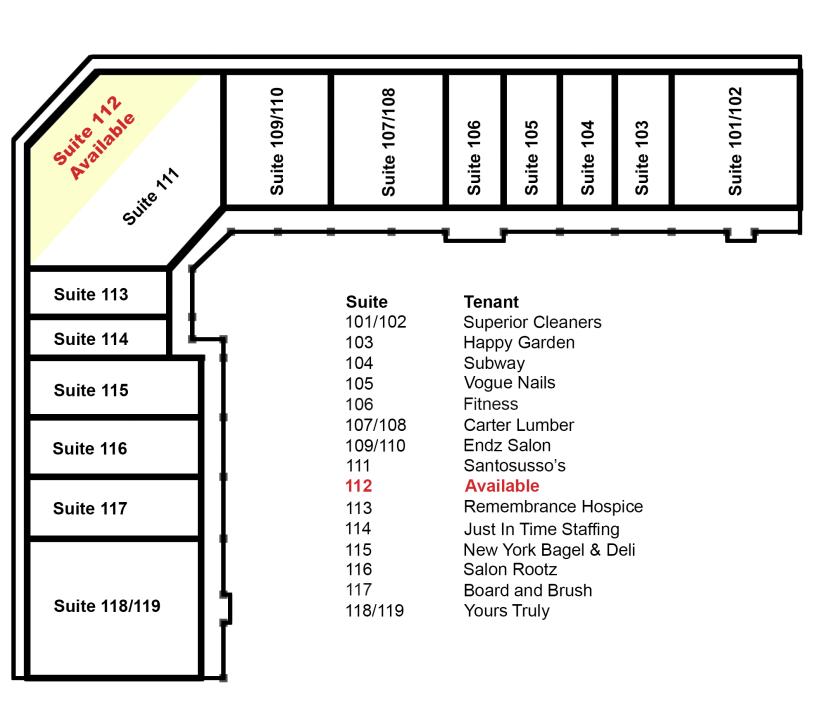

# **SUITE #112 - FLOORPLAN**

### **PROPERTY HIGHLIGHTS**

- Available: 3,403 SF
- Suite 112: Reception Area, 6 Private Offices, Bullpen, Large Conference Room, 3 Restrooms, and Kitchen/Breakroom
- Zoned: General Business
- High Daily Traffic Count of ± 27,000 on Medina Road/SR-18
- Busy Plaza with Excellent Co-Tenants
- Parking: ±130 Spaces
- Highway Access: 1 mile to I-71/SR-18 Interchange

### **PROPERTY OVERVIEW**

Second floor, 3,403 SF office space is available for lease in Medina. This suite consist of a reception area, 6 private offices, bullpen area, large conference room, 3 restrooms, and a kitchen/breakroom.