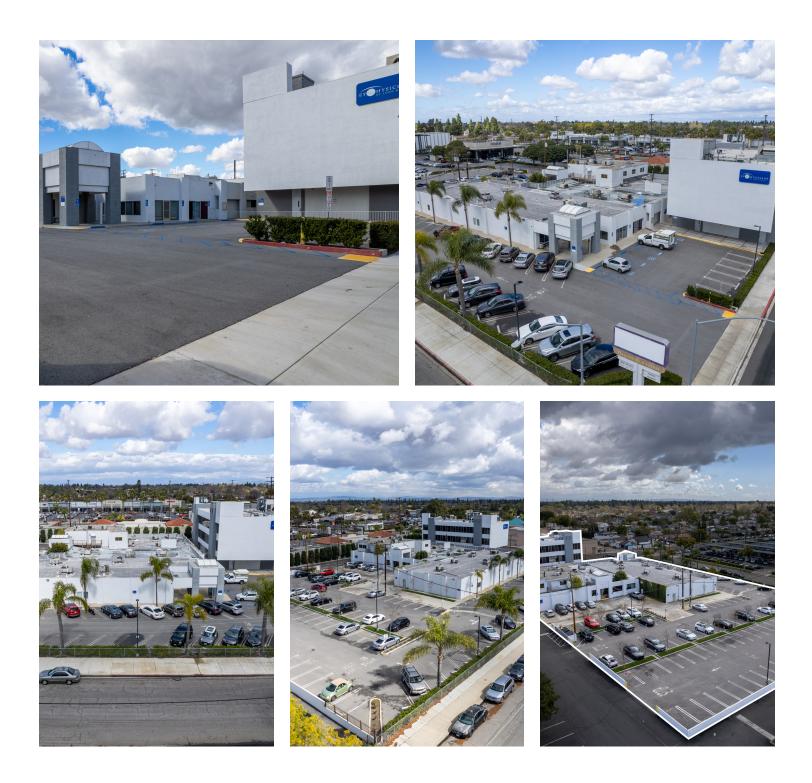

S**

- Well Maintained Medical Building
- Long Beach Airport Location
- Professionally Managed
- Easy Access to 405 & 605 Freeways
- Tenant Improvements Available
- Free Surface Parking
- Ground Floor Units Available
- Signage Available

#### **PROPERTY OVERVIEW**

High visibility Medical office building in Prime Long Beach location.

### EXCLUSIVELY LISTED BY:

#### John Bosko

Executive Vice President 949.468.2323 Direct johnbosko@naicapital.com CA DRE #00969975



| SPACES                             | LEASE RATE      | SPACE SIZE |
|------------------------------------|-----------------|------------|
| Suite 100 - 2921 Palo Verde Avenue | \$2.75 SF/month | 8,893 SF   |
| Suite 104 - 2931 Palo Verde Avenue | \$2.75 SF/month | 3,292 SF   |



www.naicapital.com

# **PROPERTY PHOTOS**





### John Bosko

Executive Vice President 949.468.2323 Direct johnbosko@naicapital.com

CA DRE #00969975

No warranty, express or implied, is made as to the accuracy of the information contained herein. This information is submitted subject to errors, omissions, change of price, rental or other conditions, withdrawal without notice, and is subject to any special listing conditions imposed by our principals. Cooperating brokers, buyers, tenants and other parties who receive this document should not rely on it, but should use it as a starting point of analysis, and should independently confirm the accuracy of the information contained herein through a due diligence review of the books, records, files and documents that constitute reliable sources of the information described herein. Logos a