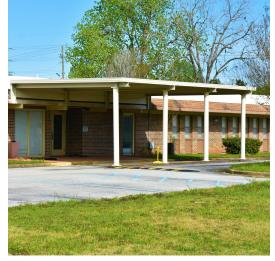

#### **PROPERTY OVERVIEW**

Formerly Longleaf Nursing & Rehab, this skilled nursing facility is located in Montgomery, Alabama and is currently unoccupied. Situated on a 4.5-acre lot, the exterior offers wellmaintained landscaping with 410' of road frontage on East South Blvd. This property features exceptional curb-appeal, high visibility with signage, and traffic counts exceeding 30,000, making the property ideal for a variety of uses. The main building is approximately 25,249 SF, the secondary building consists of 9,199 SF, and the total combined canopy coverage is approximately 2,157 SF. The buildings were constructed in 1966 and were licensed for 102 beds during operations. There are 4 hospitals within 25 miles of the nursing facility. The two closest hospitals are Baptist Medical Center South and Jackson Hospital & Clinic. For more information or to schedule your tour contact Mickey Phillips at 334-312-1100.

## **ADDITIONAL PHOTOS**

PAUL HODGES paul.hodges@hodgeswarehouse.com 334.315.1382