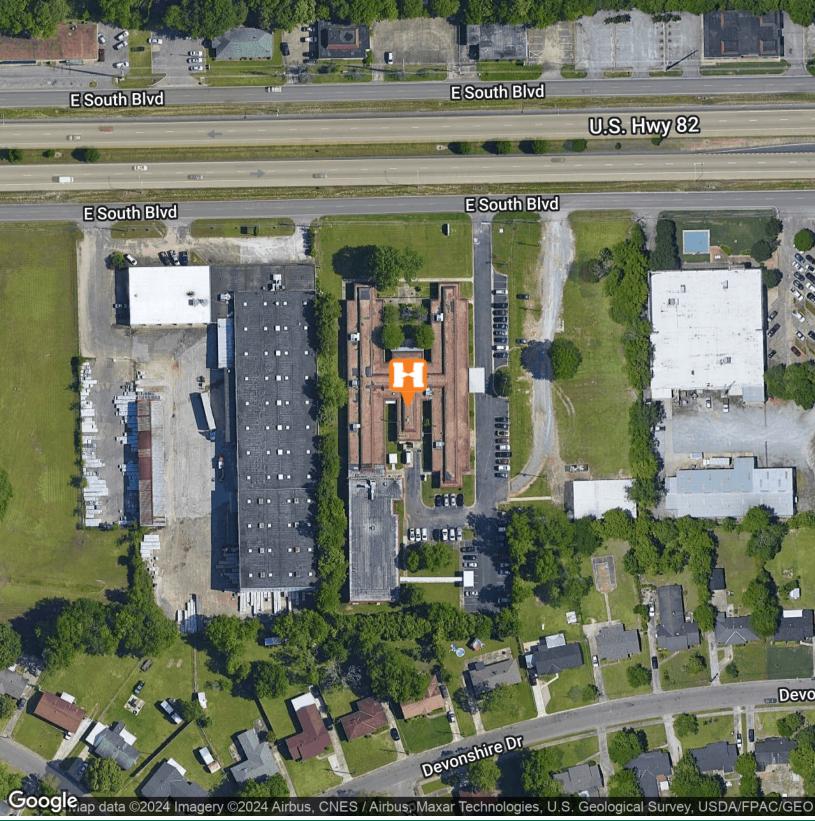

## **AERIAL MAP**

**PAUL HODGES** paul.hodges@hodgeswarehouse.com 334.315.1382

#### **PROPERTY OVERVIEW**

Formerly Longleaf Nursing & Rehab, this skilled nursing facility is located in Montgomery, Alabama and is currently unoccupied. Situated on a 4.5-acre lot, the exterior offers wellmaintained landscaping with 410' of road frontage on East South Blvd. This property features exceptional curb-appeal, high visibility with signage, and traffic counts exceeding 30,000, making the property ideal for a variety of uses. The main building is approximately 25,249 SF, the secondary building consists of 9,199 SF, and the total combined canopy coverage is approximately 2,157 SF. The buildings were constructed in 1966 and were licensed for 102 beds during operations. There are 4 hospitals within 25 miles of the nursing facility. The two closest hospitals are Baptist Medical Center South and Jackson Hospital & Clinic. For more information or to schedule your tour contact Mickey Phillips at 334-312-1100.