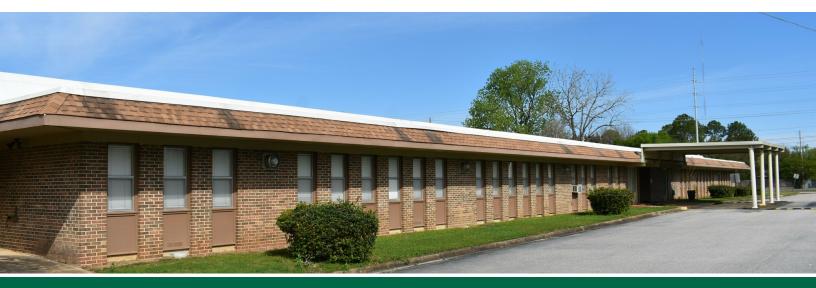

#### **PROPERTY OVERVIEW**

Formerly Longleaf Nursing & Rehab, this skilled nursing facility is located in Montgomery, Alabama and is currently unoccupied. Situated on a 4.5-acre lot, the exterior offers wellmaintained landscaping with 410' of road frontage on East South Blvd. This property features exceptional curb-appeal, high visibility with signage, and traffic counts exceeding 30,000, making the property ideal for a variety of uses. The main building is approximately 25,249 SF, the secondary building consists of 9,199 SF, and the total combined canopy coverage is approximately 2,157 SF. The buildings were constructed in 1966 and were licensed for 102 beds during operations. There are 4 hospitals within 25 miles of the nursing facility. The two closest hospitals are Baptist Medical Center South and Jackson Hospital & Clinic. For more information or to schedule your tour contact Mickey Phillips at 334-312-1100.

1300 EAST SOUTH BLVD. MONTGOMERY, AL | SKILLED NURSING BUILDING FOR SALE