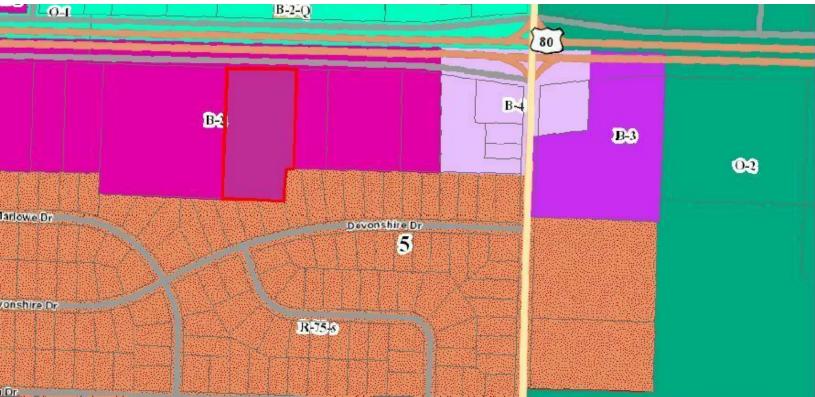

## **ZONING & TRAFFIC DATA**

PAUL HODGES paul.hodges@hodgeswarehouse.com 334.315.1382

#### **OFFERING SUMMARY**

| Sale Price:      | \$3,000,000 |
|------------------|-------------|
| Building Size:   | 34,448 SF   |
| Lot Size:        | 4.5 Acres   |
| Number of Units: | 102         |
| Price / SF:      | \$87.09     |
| Year Built:      | 1966        |
| Zoning:          | B-2         |