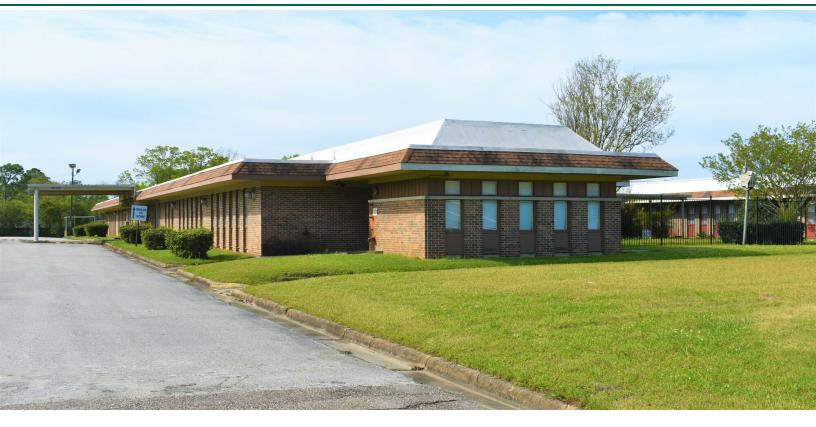

#### **PROPERTY OVERVIEW**

Formerly Longleaf Nursing & Rehab, this skilled nursing facility is located in Montgomery, Alabama and is currently unoccupied. Situated on a 4.5-acre lot, the exterior offers wellmaintained landscaping with 410' of road frontage on East South Blvd. This property features exceptional curb-appeal, high visibility with signage, and traffic counts exceeding 30,000, making the property ideal for a variety of uses. The main building is approximately 25,249 SF, the secondary building consists of 9,199 SF, and the total combined canopy coverage is approximately 2,157 SF. The buildings were constructed in 1966 and were licensed for 102 beds during operations. There are 4 hospitals within 25 miles of the nursing facility. The two closest hospitals are Baptist Medical Center South and Jackson Hospital & Clinic. For more information or to schedule your tour contact Mickey Phillips at 334-312-1100.

#### **PROPERTY HIGHLIGHTS**

- 410' Road Frontage on East South Blvd.
- 2021 ALDOT Traffic Count 30,663
- Beautifully Maintained Landscaping
- 480 SF Courtyard Wrought Iron Fenced
- 55 Parking Spaces