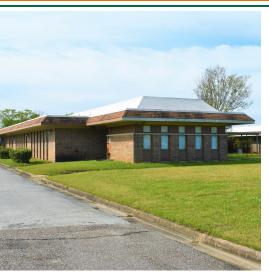

#### **PROPERTY OVERVIEW**

Formerly Longleaf Nursing & Rehab, this skilled nursing facility is located in Montgomery, Alabama and is currently unoccupied. Situated on a 4.5-acre lot, the exterior offers wellmaintained landscaping with 410' of road frontage on East South Blvd. This property features exceptional curb-appeal, high visibility with signage, and traffic counts exceeding 30,000, making the property ideal for a variety of uses. The main building is approximately 25,249 SF, the secondary building consists of 9,199 SF, and the total combined canopy coverage is approximately 2,157 SF. The buildings were constructed in 1966 and were licensed for 102 beds during operations. There are 4 hospitals within 25 miles of the nursing facility. The two closest hospitals are Baptist Medical Center South and Jackson Hospital & Clinic. For more information or to schedule your tour contact Mickey Phillips at 334-312-1100.

## **ADDITIONAL PHOTOS**

PAUL HODGES paul.hodges@hodgeswarehouse.com 334.315.1382