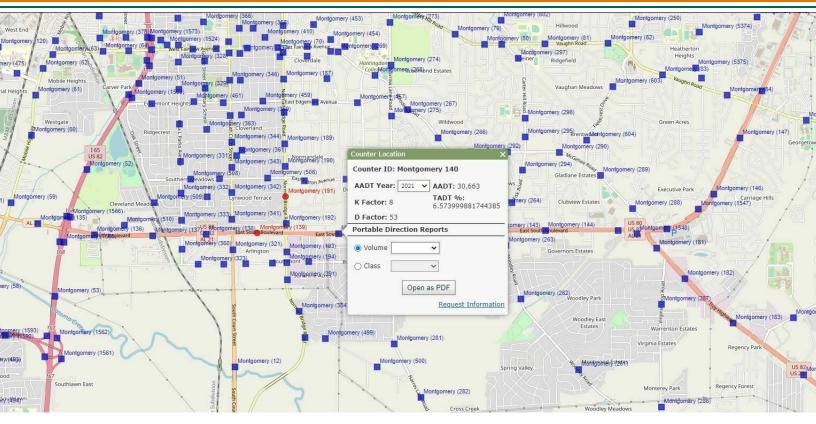

## **ZONING & TRAFFIC DATA**

PAUL HODGES paul.hodges@hodgeswarehouse.com 334.315.1382

#### **PROPERTY HIGHLIGHTS**

- 410' Road Frontage on East South Blvd.
- 2021 ALDOT Traffic Count 30,663
- Beautifully Maintained Landscaping
- 480 SF Courtyard Wrought Iron Fenced
- 55 Parking Spaces