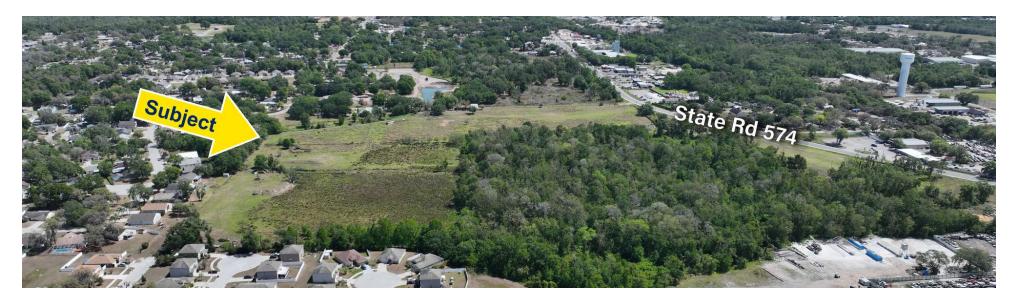

#### **PROPERTY OVERVIEW**

This property is located on State Road 574 inside the city limits of Plant City. The property provides easy access to downtown Plant City, I-4, and US Hwy 92. On the adjacent properties to the east are a new 98-unit townhome development and a new charter school. The property is also close to many of Plant City's largest employers - see the enclosed employer list and proximity chart.

#### LOCATION DESCRIPTION

This property is located on State Road 574 inside the city limits of Plant City in Hillsborough County. The city is situated midway between Tampa and Lakeland with major thoroughfares in the area. Plant City is known for its rich agricultural history and is commonly referred to as the "Winter Strawberry Capital of the World". The property provides easy access to downtown Plant City, I-4, and US Hwy 92. On the adjacent properties to the east are a proposed 98 unit townhome development and a new charter school. South of the subject property is the Plant City Airport and major employers such as Dart Corporation, Builders First Source, and Santa Sweets. Another major employer is the South Florida Baptist Hospital with 800 employees and just 5 ± minutes east of the site. This is an ideal location with major growth underway.