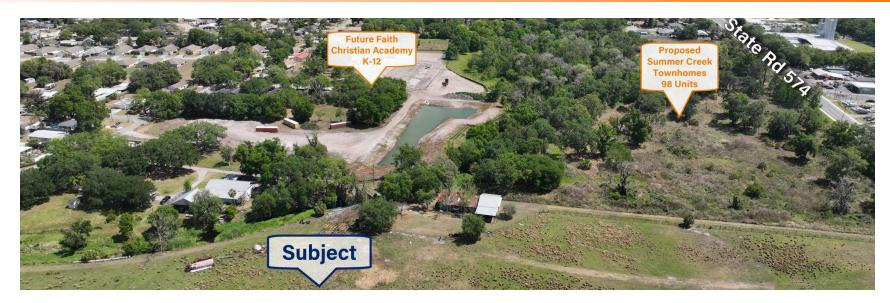

#### **PROPERTY OVERVIEW**

This property is located on State Road 574 inside the city limits of Plant City. The property provides easy access to downtown Plant City, I-4, and US Hwy 92. On the adjacent properties to the east are a new 98-unit townhome development and a new charter school. The property is also close to many of Plant City's largest employers - see the enclosed employer list and proximity chart.

#### LOCATION DESCRIPTION

This property is located on State Road 574 inside the city limits of Plant City in Hillsborough County. The city is situated midway between Tampa and Lakeland with major thoroughfares in the area. Plant City is known for its rich agricultural history and is commonly referred to as the "Winter Strawberry Capital of the World". The property provides easy access to downtown Plant City, I-4, and US Hwy 92. On the adjacent properties to the east are a proposed 98 unit townhome development and a new charter school. South of the subject property is the Plant City Airport and major employers such as Dart Corporation, Builders First Source, and Santa Sweets. Another major employer is the South Florida Baptist Hospital with 800 employees and just 5 ± minutes east of the site. This is an ideal location with major growth underway.