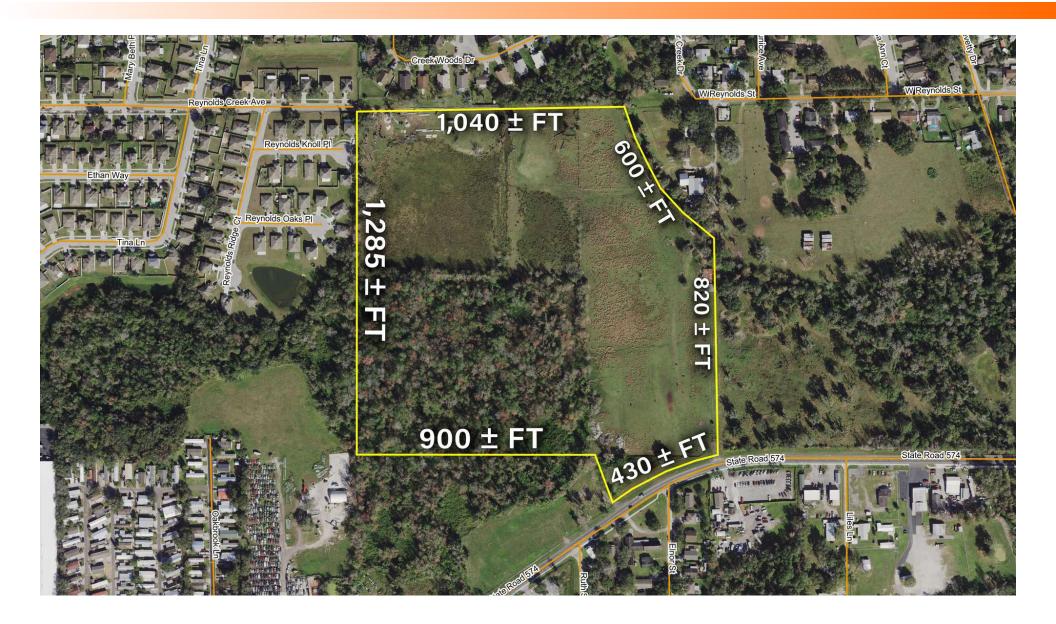

#### **OFFERING SUMMARY**

Gross Acres: 38.77 + Acres Wetland Acres: 20.12 + Acres18.65 ± Acres **Upland Acres:** Land Use: R-12 R-1A Zoning: Plant City City: County: HIllsborough Traffic Count 11.100 Road Frontage 430 + FT

Road Frontage:  $430 \pm FT$  on SR 574

Less than 1 mile from the Strawberry Festival Grounds, Roughly 1 mile from the South Florida Baptist Hospital, Publix, Chick Fil A, and 0.5 miles north of

the Plant City Airport.