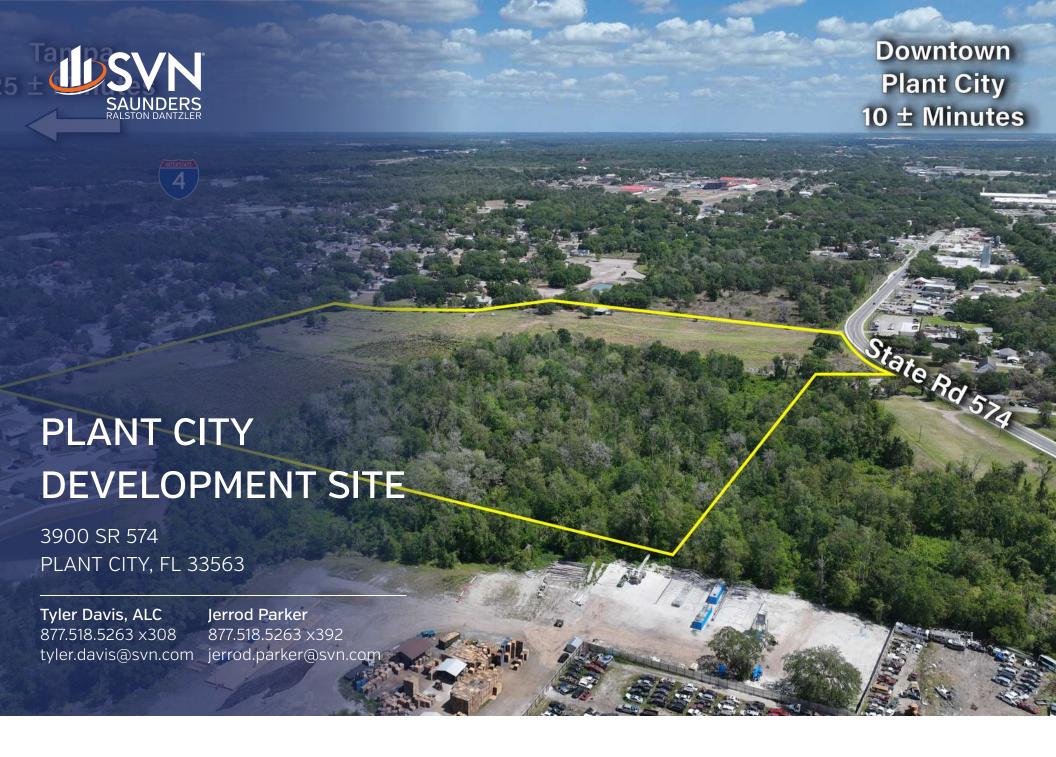

#### **PROPERTY OVERVIEW**

This property is located on State Road 574 inside the city limits of Plant City. The property provides easy access to downtown Plant City, I-4, and US Hwy 92. On the adjacent properties to the east are a new 98-unit townhome development and a new charter school. The property is also close to many of Plant City's largest employers - see the enclosed employer list and proximity chart.

Road Frontage:  $430 \pm FT$  on SR 574

Less than 1 mile from the Strawberry Festival Grounds, Roughly 1 mile from the South Florida Baptist Hospital, Publix, Chick Fil A, and 0.5 miles north of

the Plant City Airport.