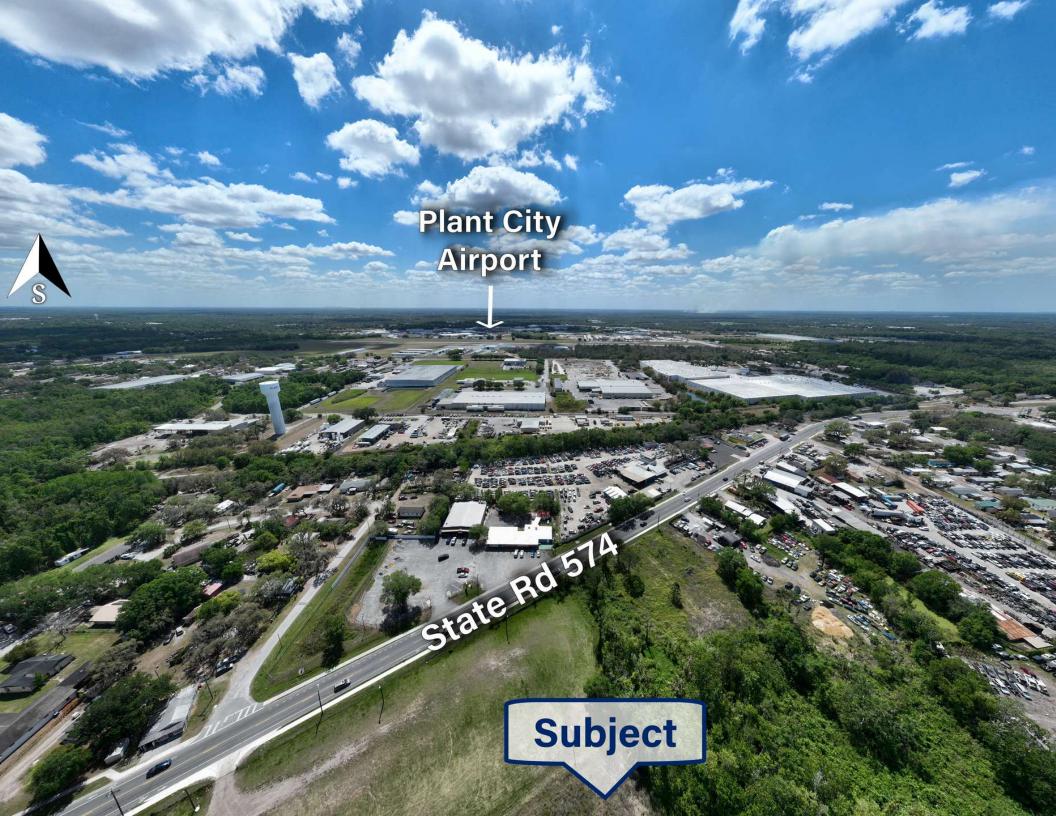

#### **PROPERTY OVERVIEW**

This property is located on State Road 574 inside the city limits of Plant City. The property provides easy access to downtown Plant City, I-4, and US Hwy 92. On the adjacent properties to the east are a new 98-unit townhome development and a new charter school. The property is also close to many of Plant City's largest employers - see the enclosed employer list and proximity chart.

Road Frontage:  $430 \pm FT$  on SR 574

Less than 1 mile from the Strawberry Festival Grounds, Roughly 1 mile from the South Florida Baptist Hospital, Publix, Chick Fil A, and 0.5 miles north of

the Plant City Airport.

#### LOCATION DESCRIPTION

This property is located on State Road 574 inside the city limits of Plant City in Hillsborough County. The city is situated midway between Tampa and Lakeland with major thoroughfares in the area. Plant City is known for its rich agricultural history and is commonly referred to as the "Winter Strawberry Capital of the World". The property provides easy access to downtown Plant City, I-4, and US Hwy 92. On the adjacent properties to the east are a proposed 98 unit townhome development and a new charter school. South of the subject property is the Plant City Airport and major employers such as Dart Corporation, Builders First Source, and Santa Sweets. Another major employer is the South Florida Baptist Hospital with 800 employees and just 5 ± minutes east of the site. This is an ideal location with major growth underway.