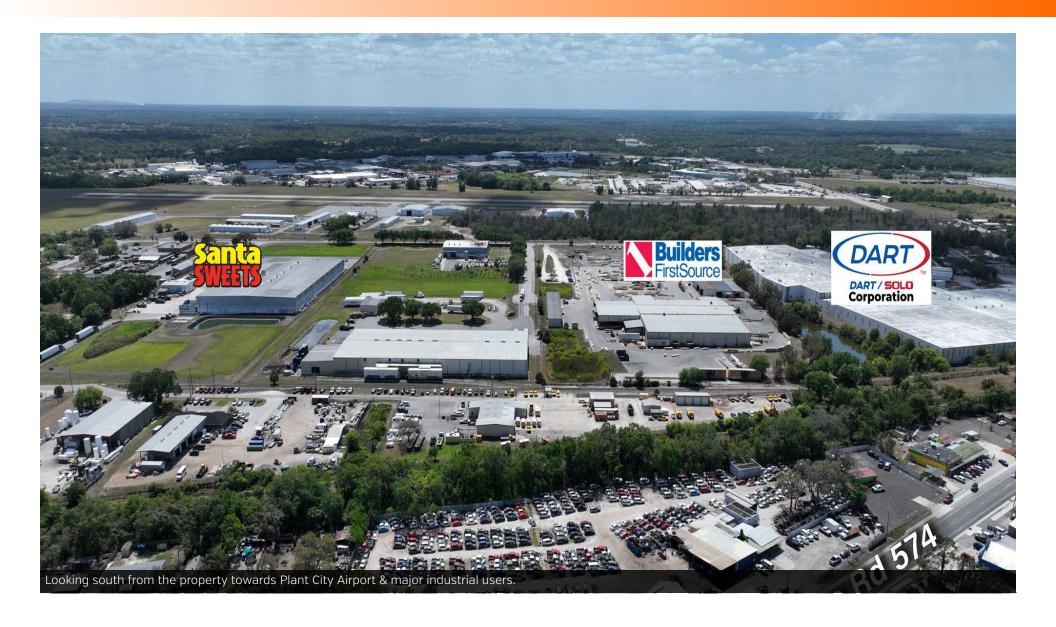

Road Frontage:  $430 \pm FT$  on SR 574

Less than 1 mile from the Strawberry Festival Grounds, Roughly 1 mile from the South Florida Baptist Hospital, Publix, Chick Fil A, and 0.5 miles north of

the Plant City Airport.

#### LOCATION DESCRIPTION

This property is located on State Road 574 inside the city limits of Plant City in Hillsborough County. The city is situated midway between Tampa and Lakeland with major thoroughfares in the area. Plant City is known for its rich agricultural history and is commonly referred to as the "Winter Strawberry Capital of the World". The property provides easy access to downtown Plant City, I-4, and US Hwy 92. On the adjacent properties to the east are a proposed 98 unit townhome development and a new charter school. South of the subject property is the Plant City Airport and major employers such as Dart Corporation, Builders First Source, and Santa Sweets. Another major employer is the South Florida Baptist Hospital with 800 employees and just 5 ± minutes east of the site. This is an ideal location with major growth underway.

### Number Of Employees & Distance From Property

| Employer                       | Type of Business         | <b>Number of Employees</b> | Distance from Property | Drive Time from Property |
|--------------------------------|--------------------------|----------------------------|------------------------|--------------------------|
| South Florida Baptist Hospital | Health Services          | 800                        | 1.4 miles              | 4 minutes                |
| C&S Wholesale Services, Inc.   | Distribution / Logistics | 500                        | 4.6 miles              | 12 minutes               |
| Plant City Government          | Government               | 480                        | 2.4 miles              | 7 minutes                |
| Dart Container                 | Manufacturing            | 450                        | 0.8 miles              | 2 minutes                |
| Star Distribution Systems      | Distribution/Logistics   | 450                        | 4.9 miles              | 15 minutes               |
| Gordon Food Service            | Distribution / Logistics | 450                        | 5.2 miles              | 14 minutes               |
| QGS Development                | Construction             | 367                        | 4.6 miles              | 12 minutes               |
| James Hardie Products          | Manufacturing            | 350                        | 1.4 miles              | 5 minutes                |
| Sunoco                         | Manufacturing            | 350                        | 3.2 miles              | 9 minutes                |
| Solaris Healthcare Plant City  | Health Services          | 262                        | 5 miles                | 15 minutes               |
| Stingray Cheverolet            | Retail                   | 250                        | 5 miles                | 12 minutes               |
| Toufayan Bakery                | Manufacturing            | 200                        | 4.6 miles              | 14 minutes               |
| Comanco                        | Construction             | 200                        | 8.1 miles              | 20 minutes               |
| Santa Sweets                   | Agri-Business            | 162                        | 1.4 miles              | 4 minutes                |