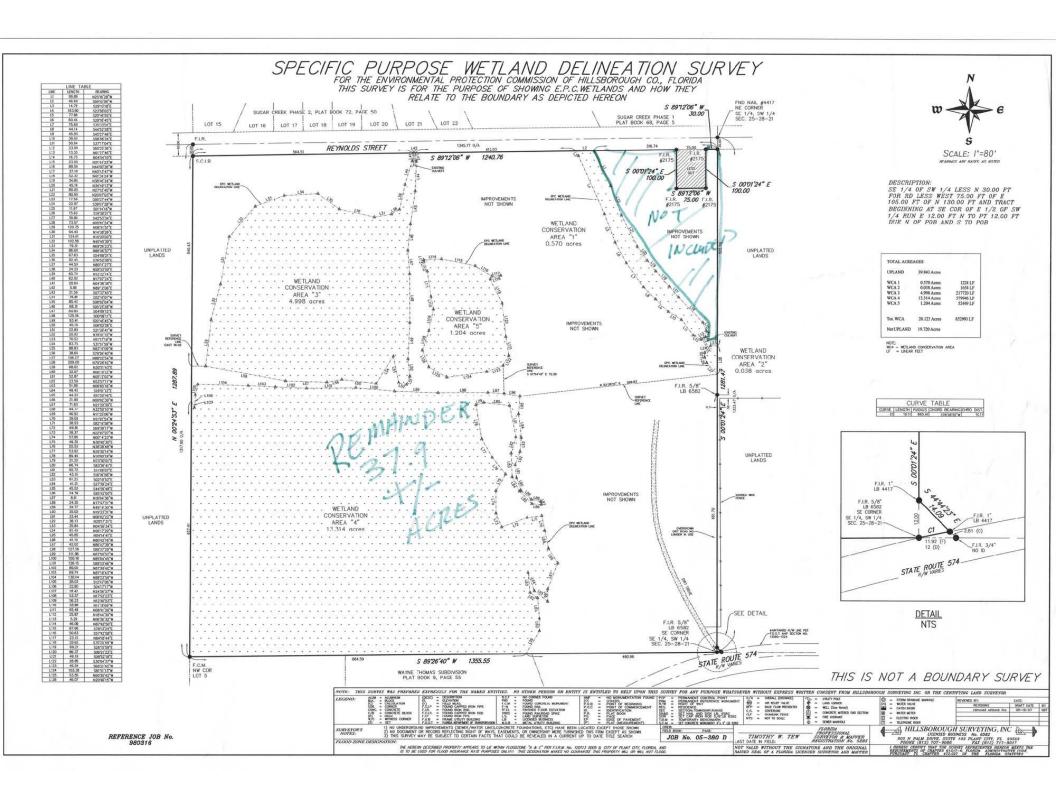

Roughly 31 acres of the site is located in Flood Zone AE. Information related to area flood models is available upon request. A wetland delineation survey for this site is shown on the following pages. Utility maps are available upon request.

Fencing: Fenced

Current Use: Cattle

Nearest Point of Interest:

Survey or Site Testing Reports: Survey & Wetland Delineation on file