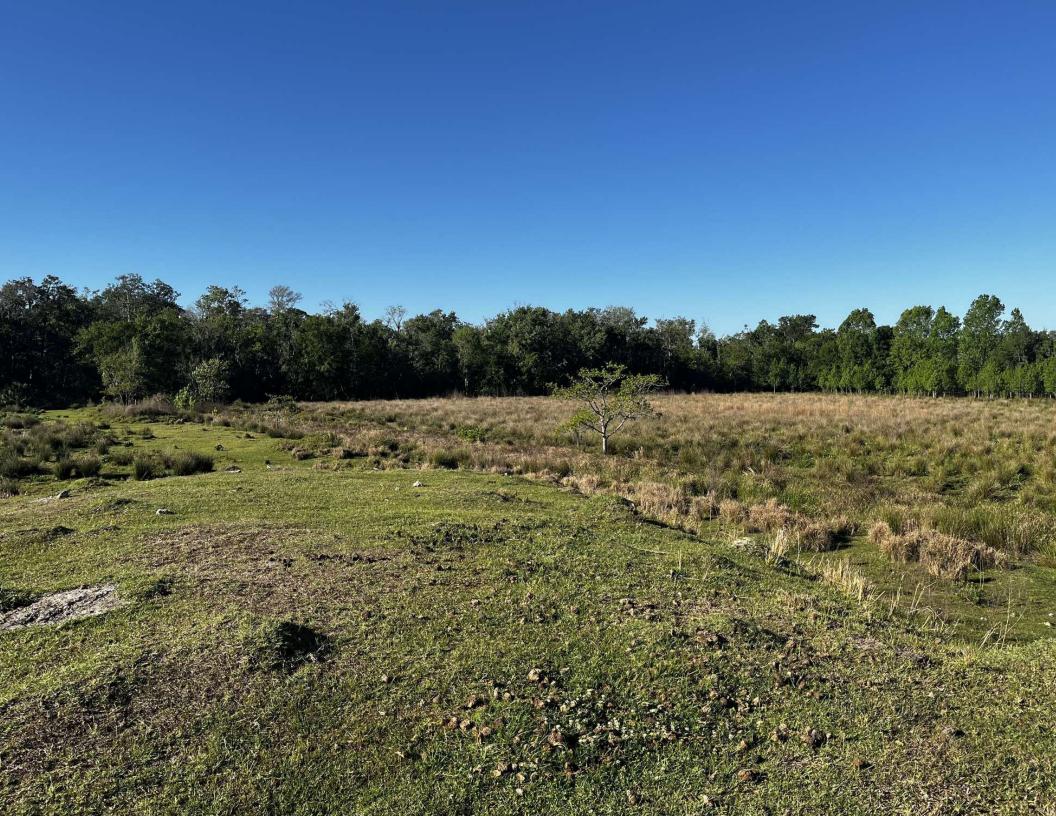

#### **PROPERTY OVERVIEW**

This property is located on State Road 574 inside the city limits of Plant City. The property provides easy access to downtown Plant City, I-4, and US Hwy 92. On the adjacent properties to the east are a new 98-unit townhome development and a new charter school. The property is also close to many of Plant City's largest employers - see the enclosed employer list and proximity chart.

The property consists of 18.65 acres of uplands [38.77 total acres]. The underlying land use is R-12, which allows for "multi-family....A density range from 0-12 dwelling units per gross acre may be achieved." The zoning [R-1A] will need to be modified to accommodate higher density. Rezoning in Plant City typically takes 4-5 months, depending upon the application date.

Roughly 31 acres of the site is located in Flood Zone AE. Information related to area flood models is available upon request. A wetland delineation survey for this site is shown on the following pages. Utility maps are available upon request.

Fencing: Fenced

Current Use: Cattle

Nearest Point of Interest:

Survey or Site Testing Reports: Survey & Wetland Delineation on file