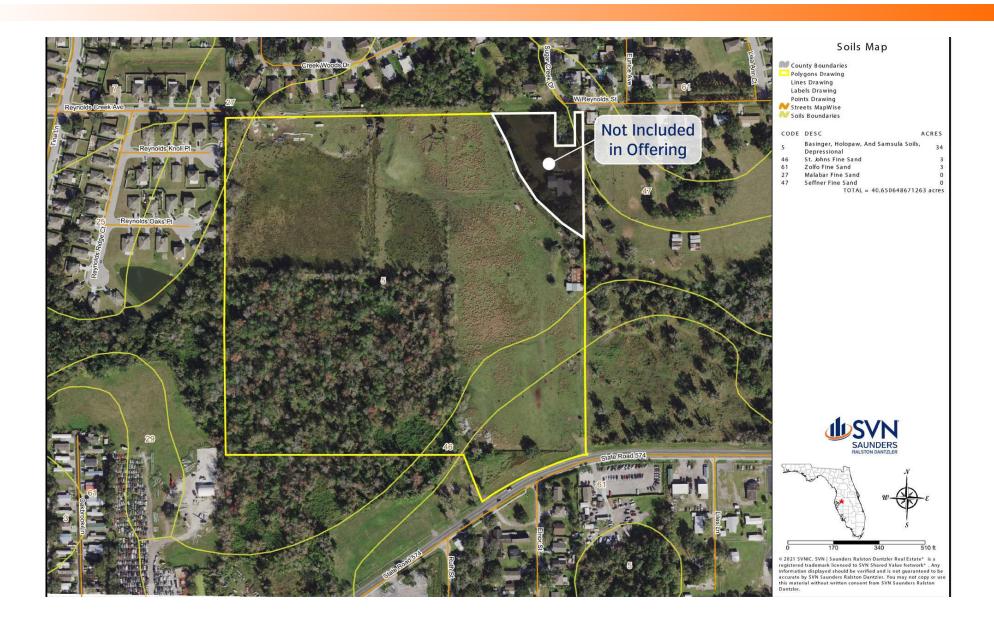

Roughly 31 acres of the site is located in Flood Zone AE. Information related to area flood models is available upon request. A wetland delineation survey for this site is shown on the following pages. Utility maps are available upon request.

#### **SPECIFICATIONS & FEATURES**

• Residential Development Land Types:

Commercial

Uplands / Wetlands: 18.65 Upland Acres, 20.123 Wetland

Acres

 MALABAR FINE SAND - 0.29 acres ST. JOHNS FINE SAND - 2.51 acres EFFNER FINE SAND - 0.09 acres

BASINGER

Soil Types:

• HOLOPAW

• AND SAMSULA SOILS - 32.63 ZOLFO FINE SAND - 3.29

Taxes & Tax Year: 2022 = \$4,408.35

Zoning / FLU: FLU = R-12, Zoning = R-1A

Water Source & Utilities: Utility maps available upon request.