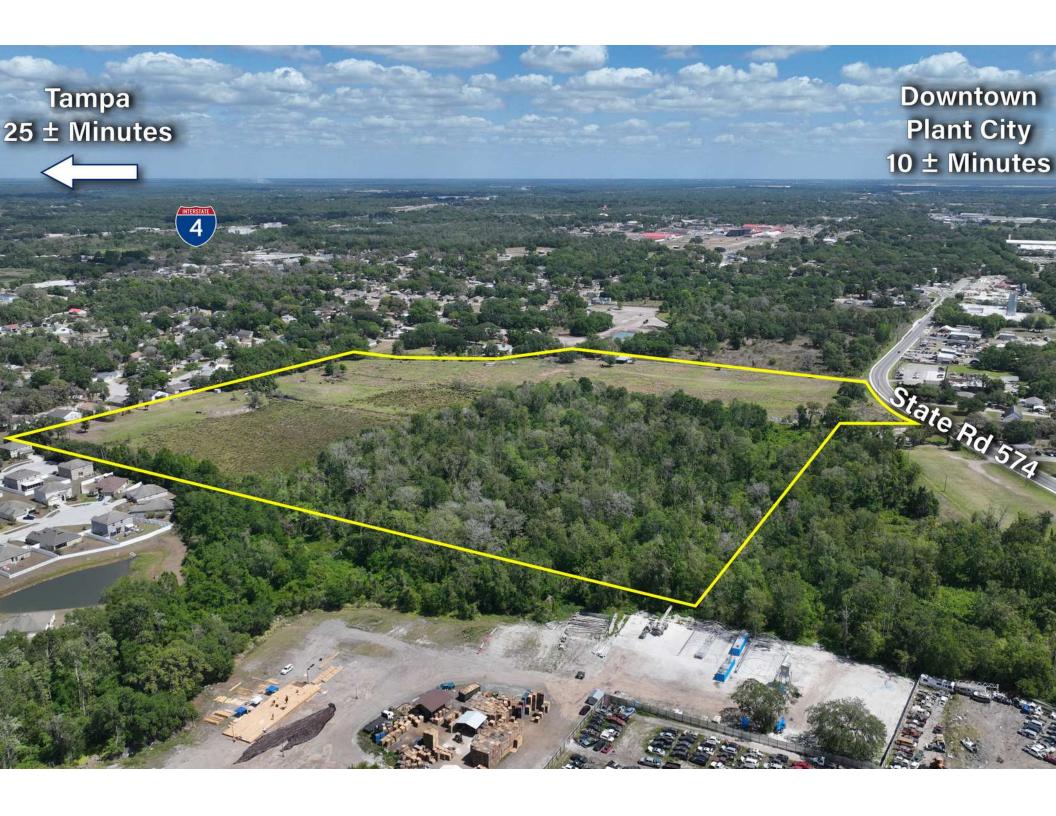

#### **PROPERTY OVERVIEW**

This property is located on State Road 574 inside the city limits of Plant City. The property provides easy access to downtown Plant City, I-4, and US Hwy 92. On the adjacent properties to the east are a new 98-unit townhome development and a new charter school. The property is also close to many of Plant City's largest employers - see the enclosed employer list and proximity chart.

#### LOCATION DESCRIPTION

This property is located on State Road 574 inside the city limits of Plant City in Hillsborough County. The city is situated midway between Tampa and Lakeland with major thoroughfares in the area. Plant City is known for its rich agricultural history and is commonly referred to as the "Winter Strawberry Capital of the World". The property provides easy access to downtown Plant City, I-4, and US Hwy 92. On the adjacent properties to the east are a proposed 98 unit townhome development and a new charter school. South of the subject property is the Plant City Airport and major employers such as Dart Corporation, Builders First Source, and Santa Sweets. Another major employer is the South Florida Baptist Hospital with 800 employees and just 5 ± minutes east of the site. This is an ideal location with major growth underway.