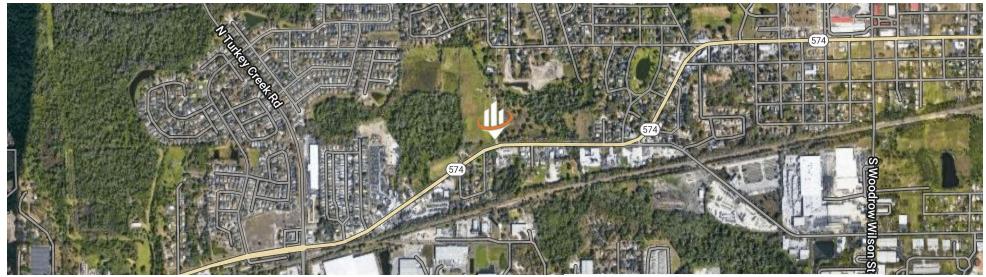

#### **PROPERTY OVERVIEW**

This property is located on State Road 574 inside the city limits of Plant City. The property provides easy access to downtown Plant City, I-4, and US Hwy 92. On the adjacent properties to the east are a new 98-unit townhome development and a new charter school. The property is also close to many of Plant City's largest employers - see the enclosed employer list and proximity chart.

#### LOCATION DESCRIPTION

This property is located on State Road 574 inside the city limits of Plant City in Hillsborough County. The city is situated midway between Tampa and Lakeland with major thoroughfares in the area. Plant City is known for its rich agricultural history and is commonly referred to as the "Winter Strawberry Capital of the World". The property provides easy access to downtown Plant City, I-4, and US Hwy 92. On the adjacent properties to the east are a proposed 98 unit townhome development and a new charter school. South of the subject property is the Plant City Airport and major employers such as Dart Corporation, Builders First Source, and Santa Sweets. Another major employer is the South Florida Baptist Hospital with 800 employees and just 5 ± minutes east of the site. This is an ideal location with major growth underway.