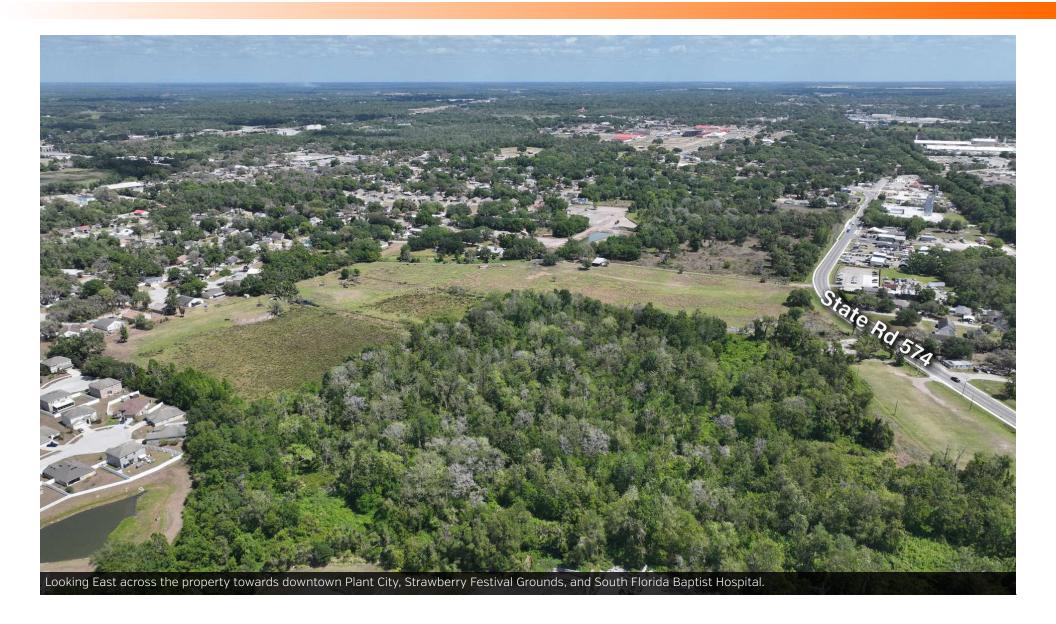

#### **PROPERTY OVERVIEW**

This property is located on State Road 574 inside the city limits of Plant City. The property provides easy access to downtown Plant City, I-4, and US Hwy 92. On the adjacent properties to the east are a new 98-unit townhome development and a new charter school. The property is also close to many of Plant City's largest employers - see the enclosed employer list and proximity chart.

#### LOCATION DESCRIPTION

This property is located on State Road 574 inside the city limits of Plant City in Hillsborough County. The city is situated midway between Tampa and Lakeland with major thoroughfares in the area. Plant City is known for its rich agricultural history and is commonly referred to as the "Winter Strawberry Capital of the World". The property provides easy access to downtown Plant City, I-4, and US Hwy 92. On the adjacent properties to the east are a proposed 98 unit townhome development and a new charter school. South of the subject property is the Plant City Airport and major employers such as Dart Corporation, Builders First Source, and Santa Sweets. Another major employer is the South Florida Baptist Hospital with 800 employees and just 5 ± minutes east of the site. This is an ideal location with major growth underway.