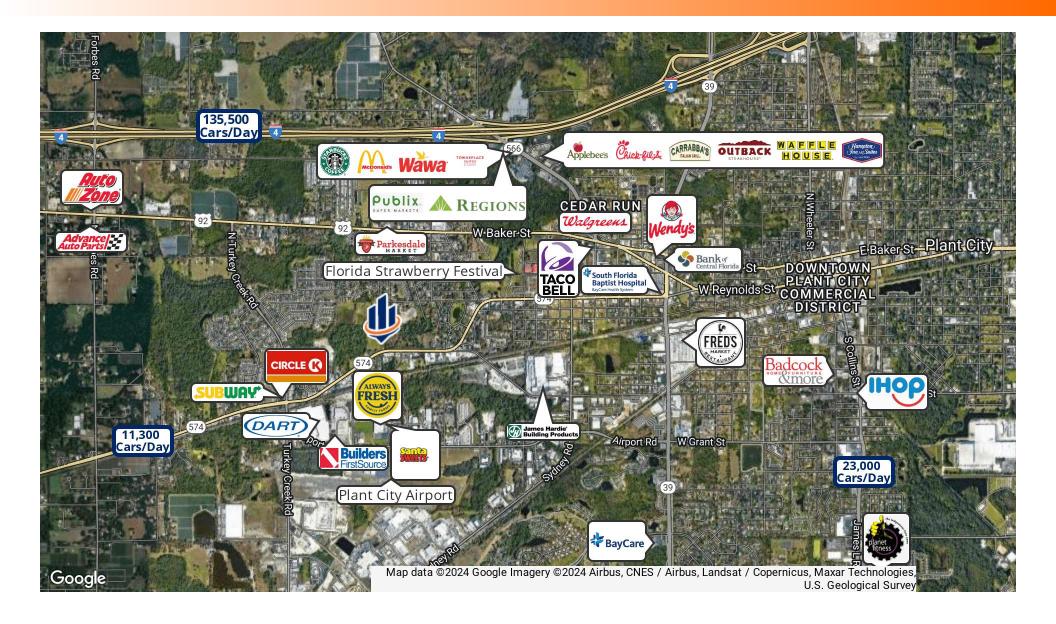

#### **PROPERTY OVERVIEW**

This property is located on State Road 574 inside the city limits of Plant City. The property provides easy access to downtown Plant City, I-4, and US Hwy 92. On the adjacent properties to the east are a new 98-unit townhome development and a new charter school. The property is also close to many of Plant City's largest employers - see the enclosed employer list and proximity chart.

Road Frontage:  $430 \pm FT$  on SR 574

Less than 1 mile from the Strawberry Festival Grounds, Roughly 1 mile from the South Florida Baptist Hospital, Publix, Chick Fil A, and 0.5 miles north of

the Plant City Airport.

#### LOCATION DESCRIPTION

This property is located on State Road 574 inside the city limits of Plant City in Hillsborough County. The city is situated midway between Tampa and Lakeland with major thoroughfares in the area. Plant City is known for its rich agricultural history and is commonly referred to as the "Winter Strawberry Capital of the World". The property provides easy access to downtown Plant City, I-4, and US Hwy 92. On the adjacent properties to the east are a proposed 98 unit townhome development and a new charter school. South of the subject property is the Plant City Airport and major employers such as Dart Corporation, Builders First Source, and Santa Sweets. Another major employer is the South Florida Baptist Hospital with 800 employees and just 5 ± minutes east of the site. This is an ideal location with major growth underway.

### Number Of Employees & Distance From Property

| Employer                       | Type of Business         | <b>Number of Employees</b> | Distance from Property | Drive Time from Property |
|--------------------------------|--------------------------|----------------------------|------------------------|--------------------------|
| South Florida Baptist Hospital | Health Services          | 800                        | 1.4 miles              | 4 minutes                |
| C&S Wholesale Services, Inc.   | Distribution / Logistics | 500                        | 4.6 miles              | 12 minutes               |
| Plant City Government          | Government               | 480                        | 2.4 miles              | 7 minutes                |
| Dart Container                 | Manufacturing            | 450                        | 0.8 miles              | 2 minutes                |
| Star Distribution Systems      | Distribution/Logistics   | 450                        | 4.9 miles              | 15 minutes               |
| Gordon Food Service            | Distribution / Logistics | 450                        | 5.2 miles              | 14 minutes               |
| QGS Development                | Construction             | 367                        | 4.6 miles              | 12 minutes               |
| James Hardie Products          | Manufacturing            | 350                        | 1.4 miles              | 5 minutes                |
| Sunoco                         | Manufacturing            | 350                        | 3.2 miles              | 9 minutes                |
| Solaris Healthcare Plant City  | Health Services          | 262                        | 5 miles                | 15 minutes               |
| Stingray Cheverolet            | Retail                   | 250                        | 5 miles                | 12 minutes               |
| Toufayan Bakery                | Manufacturing            | 200                        | 4.6 miles              | 14 minutes               |
| Comanco                        | Construction             | 200                        | 8.1 miles              | 20 minutes               |
| Santa Sweets                   | Agri-Business            | 162                        | 1.4 miles              | 4 minutes                |