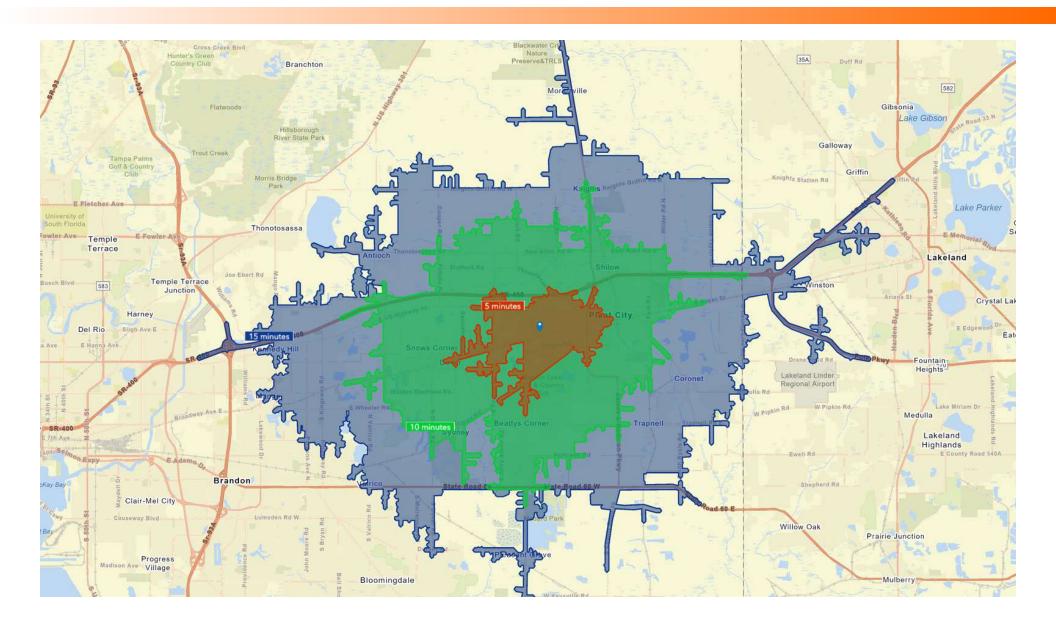

### **Drive Times**

ver 129,000 people with a median age of 38.00 within a 15-minute drive from the property.

edian household income of over \$60,000 within a 3-mile radius from the property.