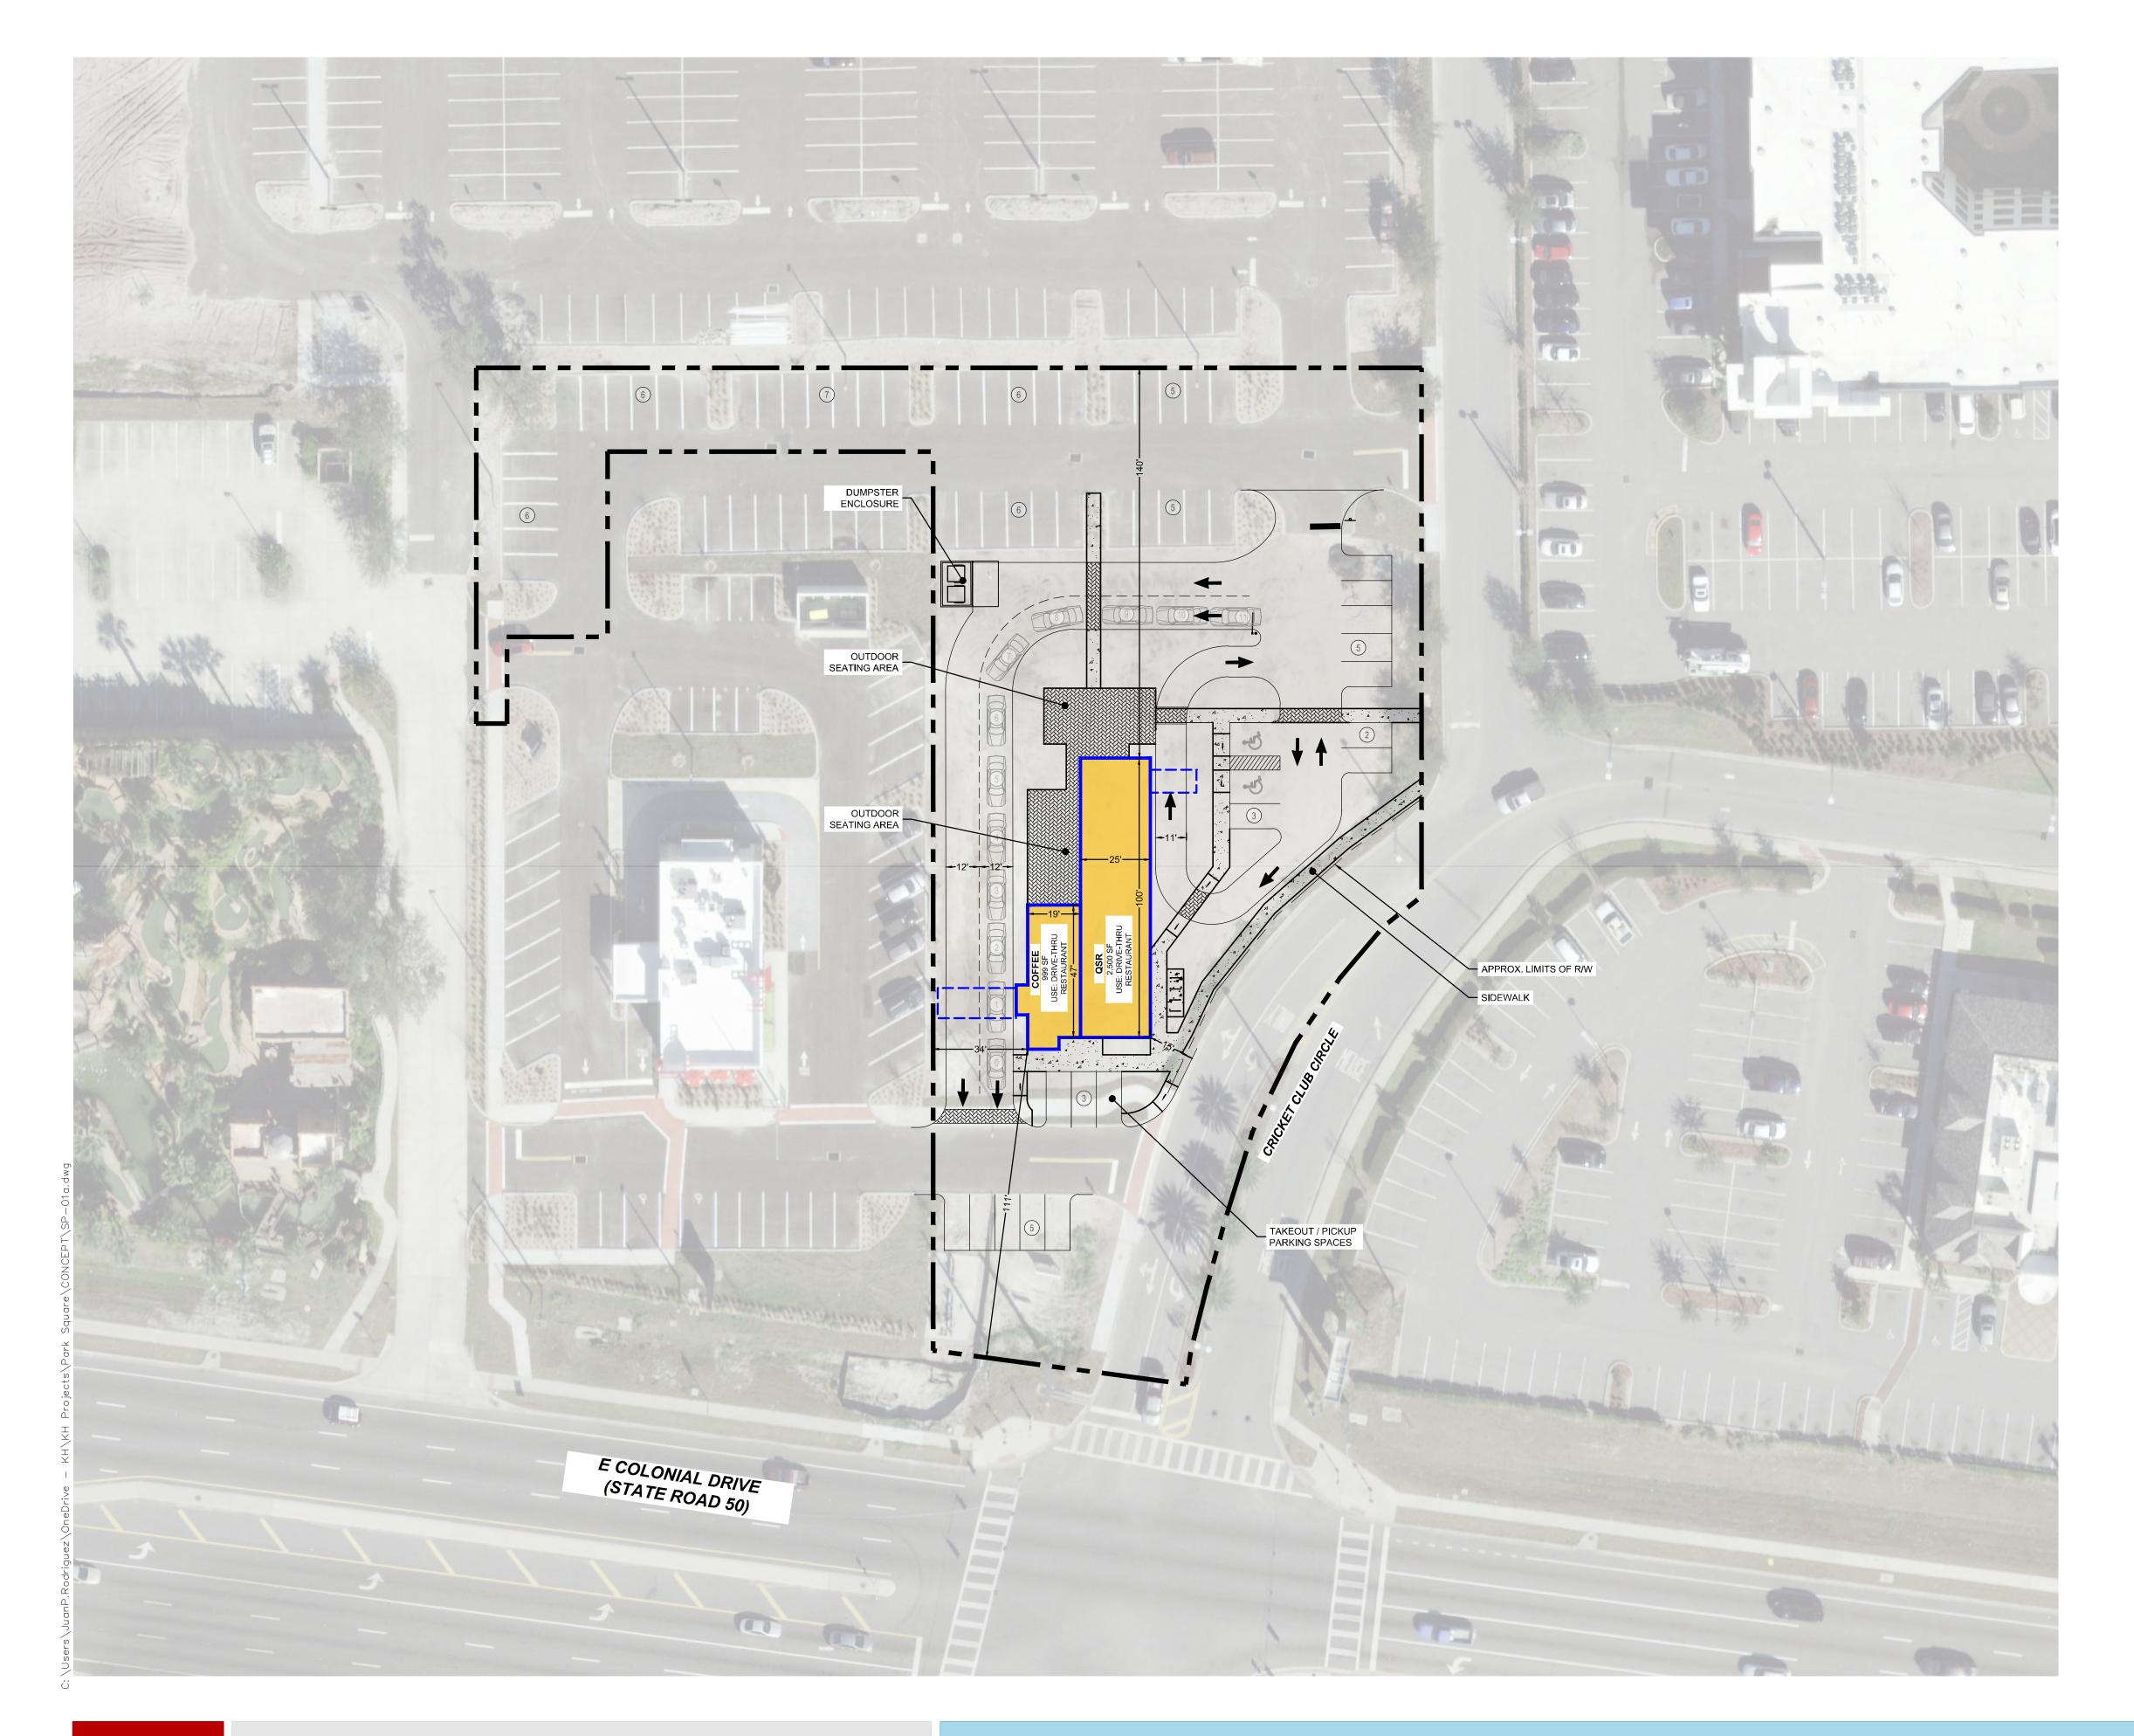

SITE DATA

SITE AREA: 1.44 ACRES (62,726 SF) FUTURE LAND USE: COMMERCIAL PROPOSED USE: DRIVE-THRU RESTAURANT MAXIMUM BUILDING HEIGHT: 50 FEET 1 STORY

PROPOSED BUILDING HEIGHT:

**BUILDING COVERAGE** 

PROPOSED FLOOR AREA 3,499 SF (0.08 ACRES) F.A.R. (3,499 SF/62,726SF) 0.056

## **BUILDING SETBACKS**

**REQUIRED BUILDING PROVIDED** FRONT: (ROW) 111 FT SIDE (ADJOINING LOT): 0 FT 34 FT SIDE (ADJIONING LOCAL ROADWAY): 15 FT REAR (ADJIONING LOT): 20 FT 140 FT LANDSCAPE BUFFERS

NORTH (TYPE C)

6 FT (EAST (TYPE C) 6 FT SOUTH (TYPE C) 6 FT WEST (TYPE C)

## **REQUIRED PARKINGS**

1 SPACE FOR EACH 4 SEATS = 5 SPACES 20 SEATS / 4 = 5 SPACES (COFFEE)

1 SPACE FOR EACH 75 SF OF PATRON AREA = 5 SPACES

(350SF / 75 SF = 4.66)

RESTAURANT 1 SPACE FOR EACH 4 SEATS = SPACES 126 SEATS / 4 = 32 SPACES

1 SPACE FOR EACH 75 SF OF PATRON AREA = 11 SPACES

(800 SF / 75 SF = 11)

TOTAL PARKING SPACES REQUIRED: 51 SPACES

ADA PARKING SPACES REQUIRED: 2 SPACES TOTAL 53 SPACES

## **PROVIDED PARKINGS**

REGULAR SPACES: HANDICAP SPACES: (12'x20') 57 SPACES 2 SPACES TOTAL SPACES PROVIDED: 59 SPACES

## PARK SQUARE PLAZA OP "D"

SP-01